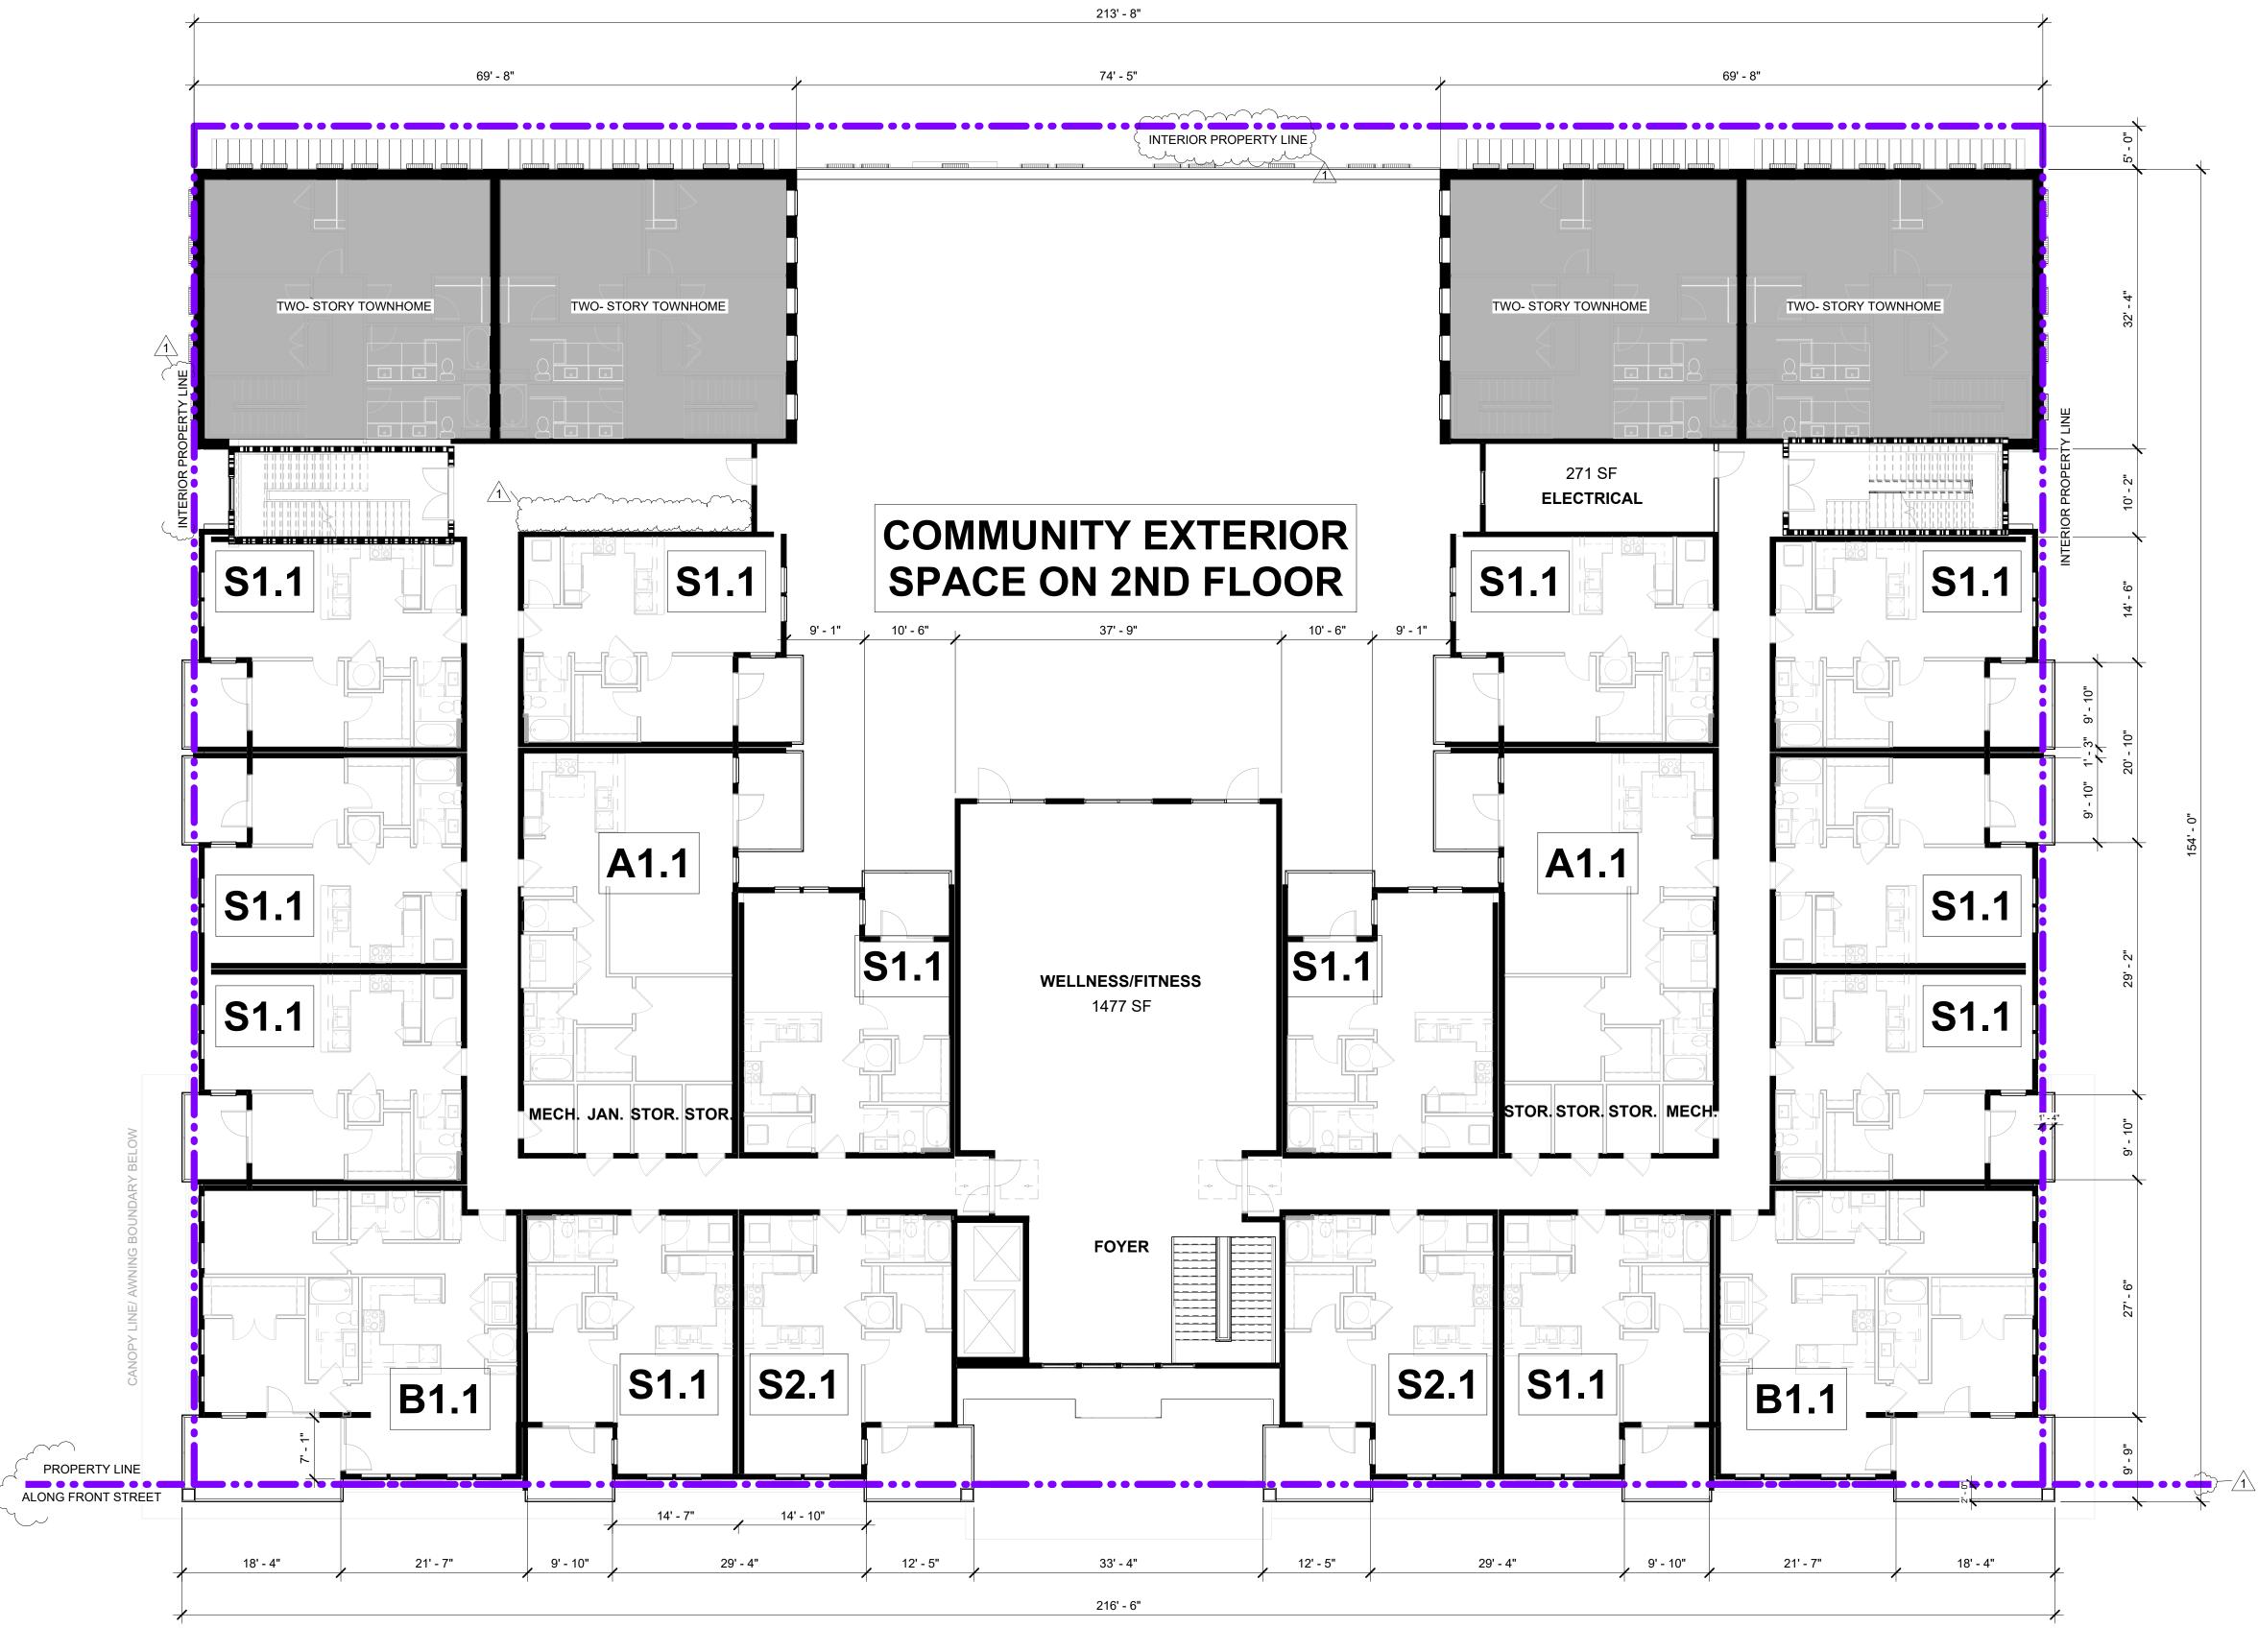

| 23       |
| 6TH   | 27     | 23      | 23       |
| TOTAL | 138    | 116     | 117      |

| TOTAL                   | NO. | OF         | UNI                   | TS: | 371 |
|-------------------------|-----|------------|-----------------------|-----|-----|
| 한 이 영상은 소리 전에 집에 집에 있다. |     | 0.0 0.00 0 | 1077 - CT - CT - CT - |     |     |



## The Cannery



ARCHITECTURAL

-FIBERGLASS CORNICE

COVERED RETAIL ENTANCES

# REVISION 1 Revision 1

DATE 05/07/2024

## 83% GLAZING\* 89% WEATHERPROTECTION



## 56% GLAZING\* 59% WEATHERPROTECTION



# REVISION 1 Revision 1

DATE 05/07/2024

May 7, 2024



FACE BRICK

# REVISION 1 Revision 1

DATE 05/07/2024

INSIGHT ARCHITECTS





30



# REVISION NEW SHEET 1 Revision 1

DATE 05/07/2024

BLDG II - PARKING PLAN LOWER LEVEL

A100.2.0









<u>1</u>-

100

# REVISION 1 Revision 1

DATE 05/07/2024

BLDG II - 2ND FLOOR PLAN

A100.2.2



# REVISION 1 Revision 1

DATE 05/07/2024

BLDG II - 3RD-5TH FLOOR PLAN









# REVISION 1 Revision 1

DATE 05/07/2024

THE CANNERY BLDG II - 6TH FLOOR PLAN A100.2.6



# ARCHITECTS



## INSIGHT ARCHITECTS, PC

1307 West Morehead Street Suite 108 Charlotte, NC 28208 Building Elevations

| FLOOR   BLDG I   BLDG II   BLDG III     1ST   8   6   7     2ND   22   18   18     3RD   27   23   23     4TH   27   23   23     5TH   27   23   23     6TH   27   23   23     TOTAL   138   116   117 |       |        |         |          | - L |
|-----------------------------------------------------------------------------------------------------------------------------------------------------------------