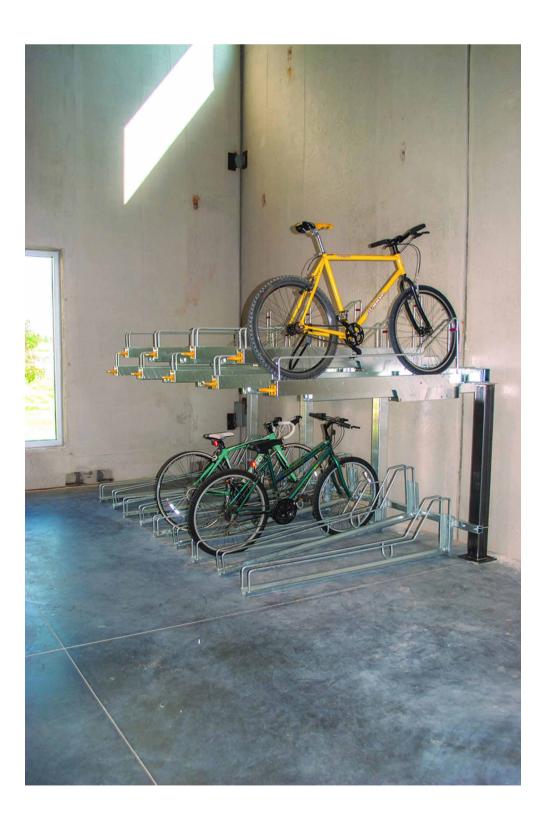

BLDG I -3RD-5TH FLOOR PLAN

A100.1.3-5

3D SKETCH OF BIKE STORAGE PLATFORM - 20 BIKES PER CAR SPACE.

BIKE BOOST STORAGE SYSTEM BY MADDRAX

## **ENLARGED BIKE PLAN** 3/8" = 1'-0" 1

https://www.madrax.com/bike-boost-storage-bbs

DATE

NEW SHEET 1 Revision 1