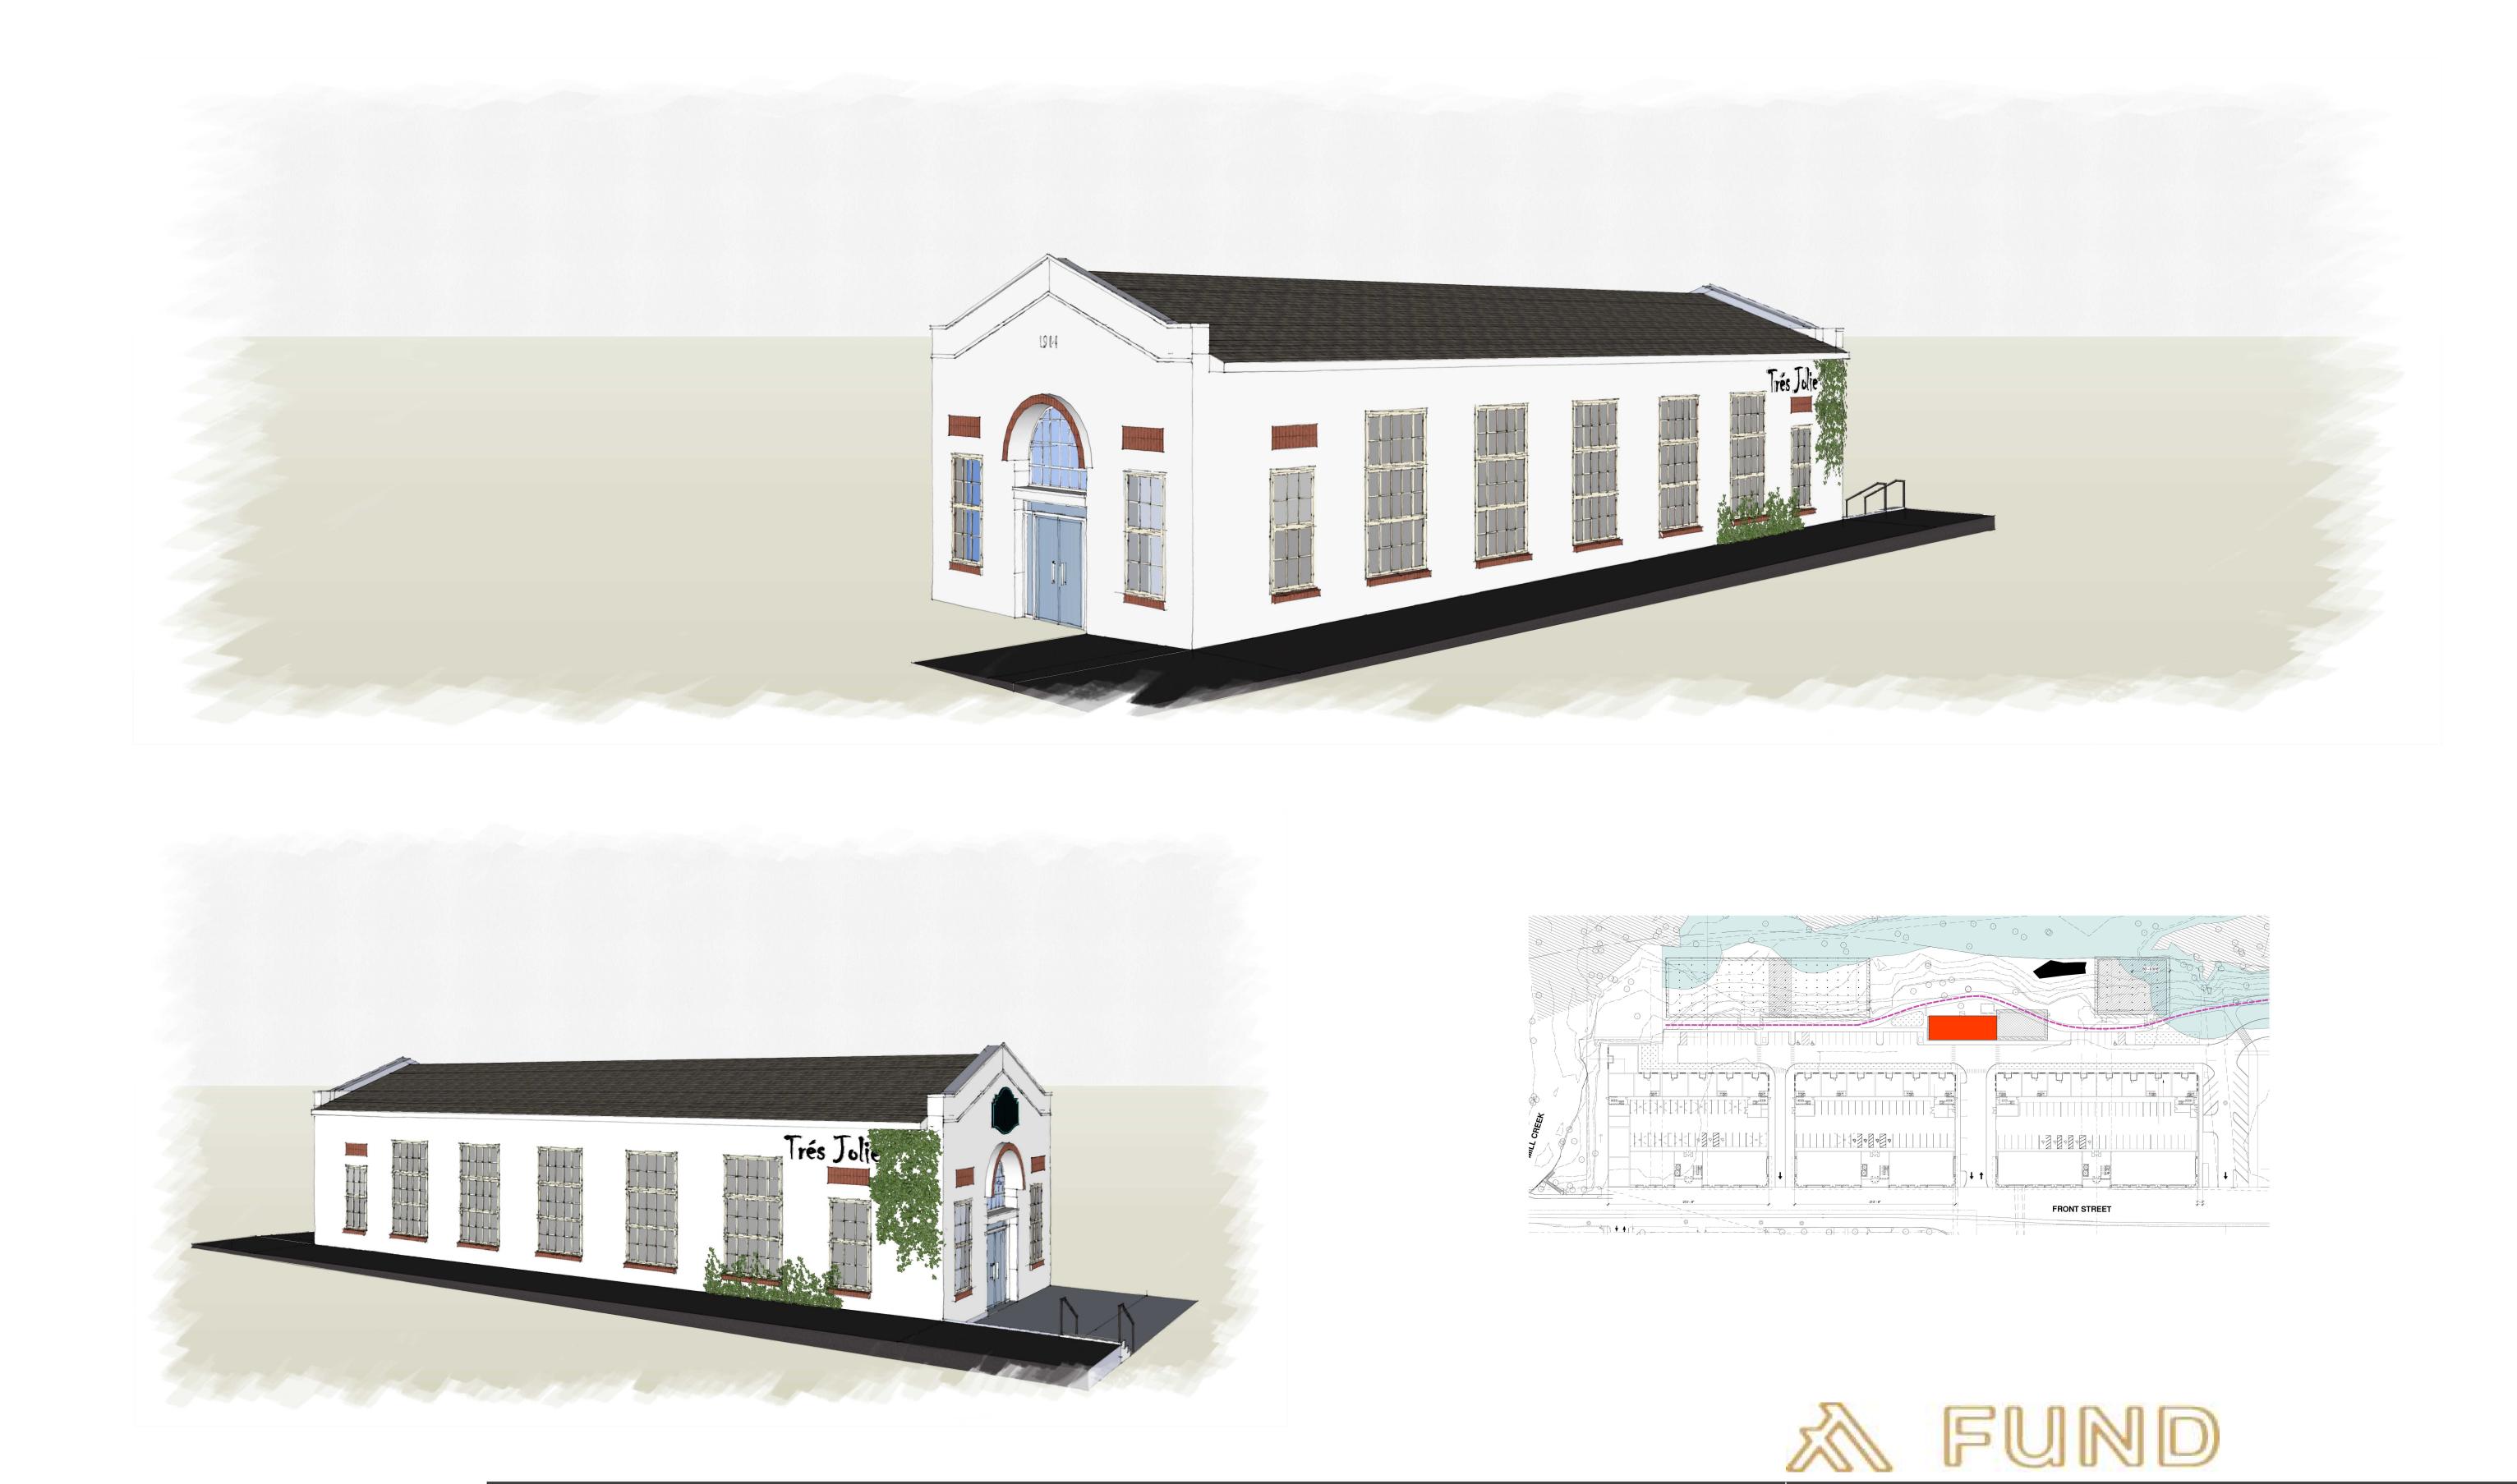

## 1307 West Morehead Street Suite 108 Charlotte, NC 28208 WINERY (EXISTING STRUCTURE) Building Elevations