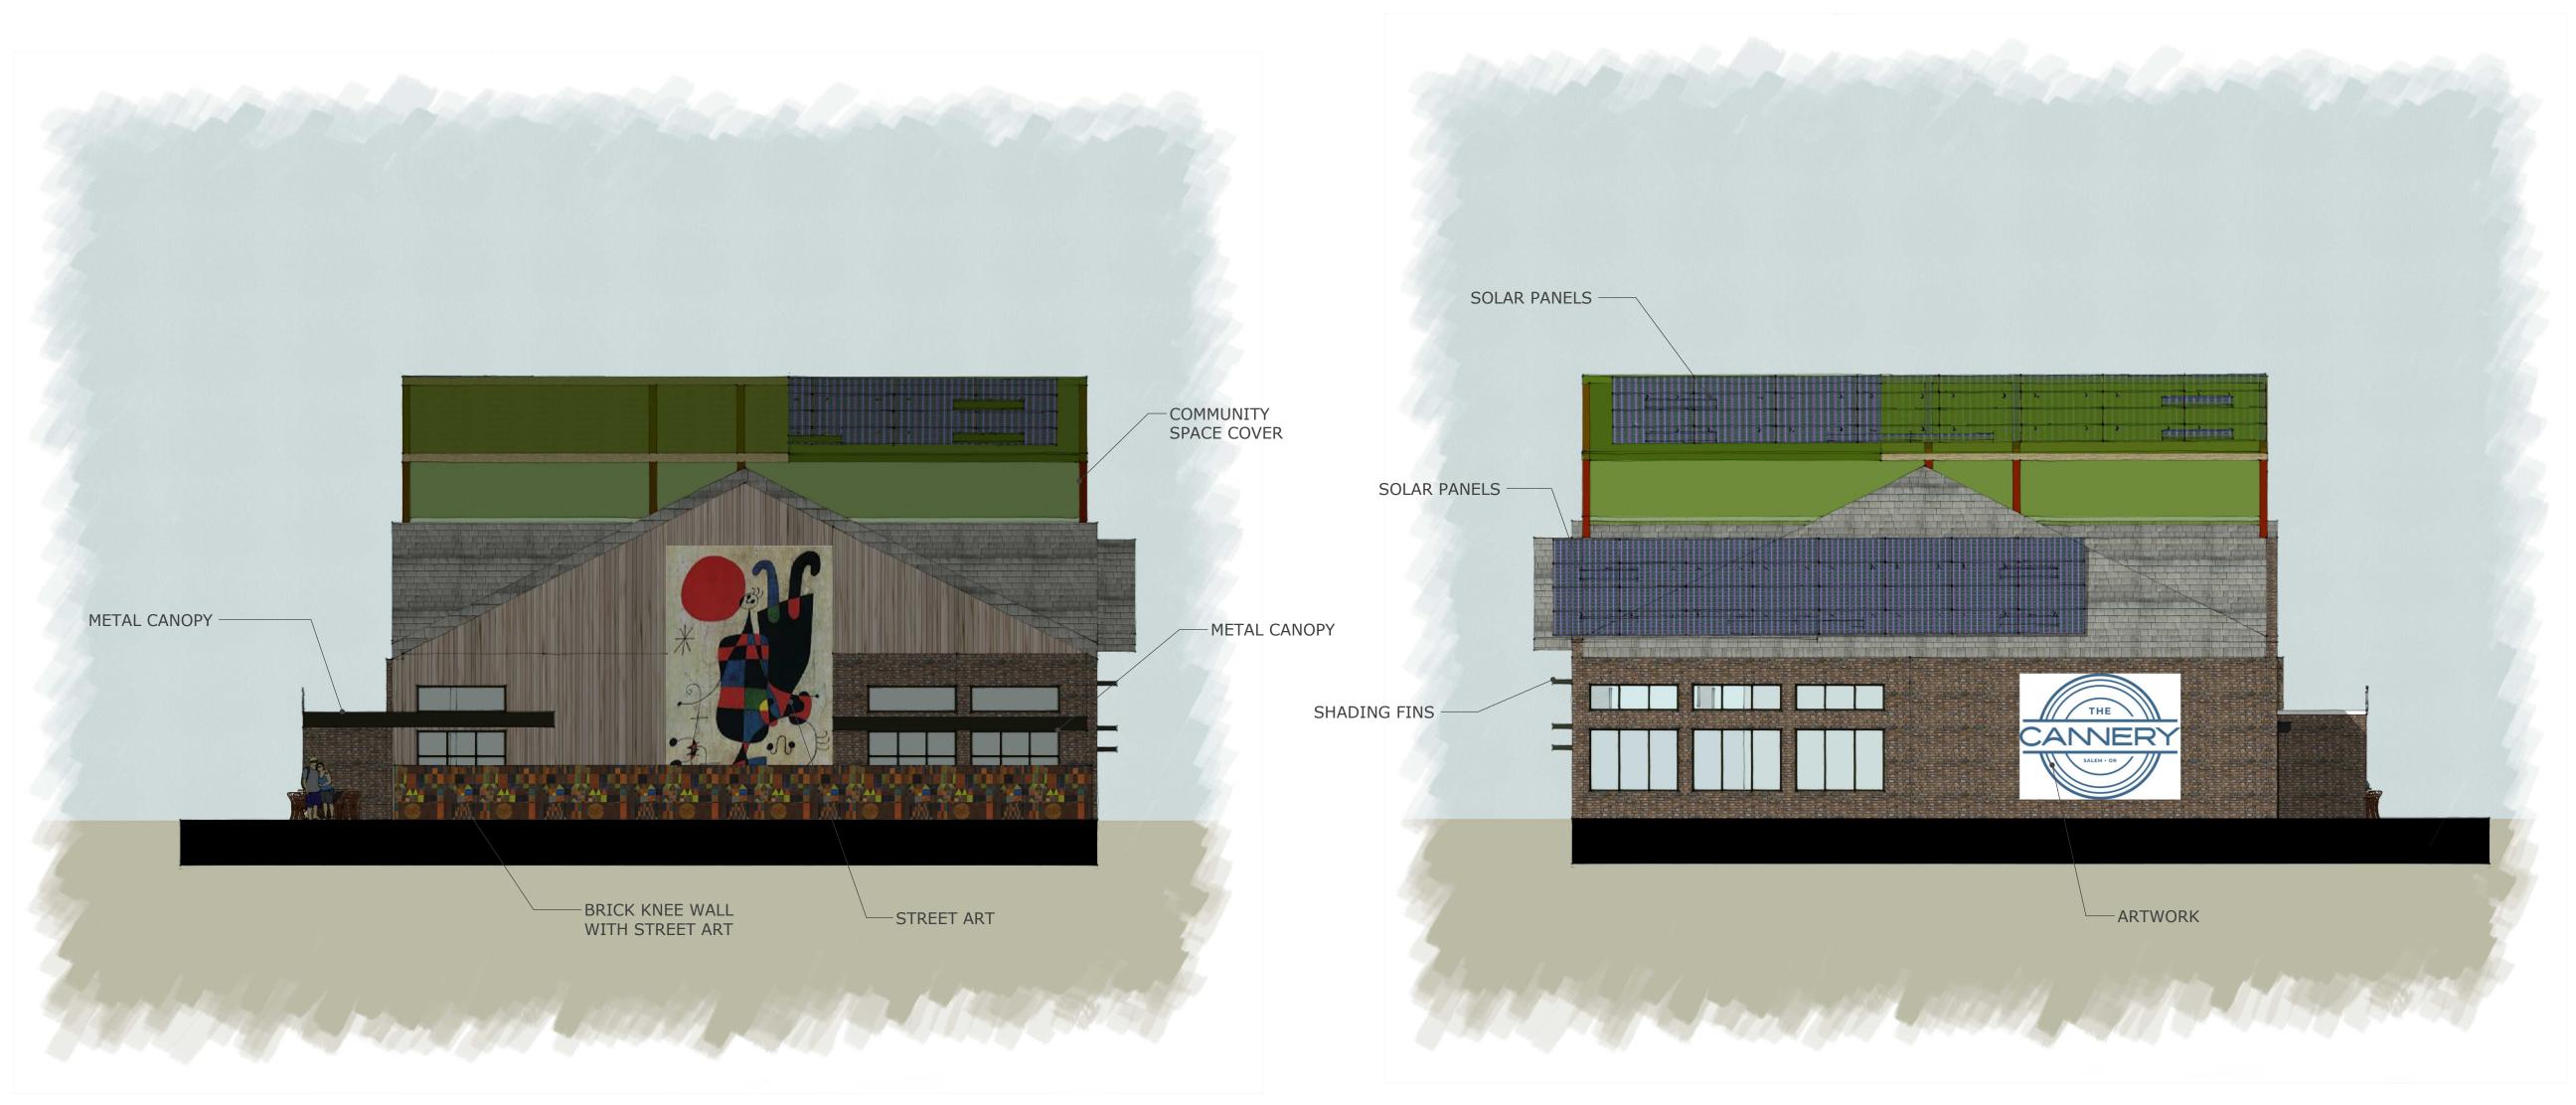

## 1307 West Morehead Street Suite 108 Charlotte, NC 28208 WINERY (EXISTING STRUCTURE) Building Elevations

## INSIGHT ARCHITECTS, PC The Cannery

1307 West Morehead Street Suite 108 Charlotte, NC 28208 Building Elevations

INSIGHT ARCHITECT

\*Calculated per SRC 112.030 (b)

1 <u>1st FLOOR PLAN</u>