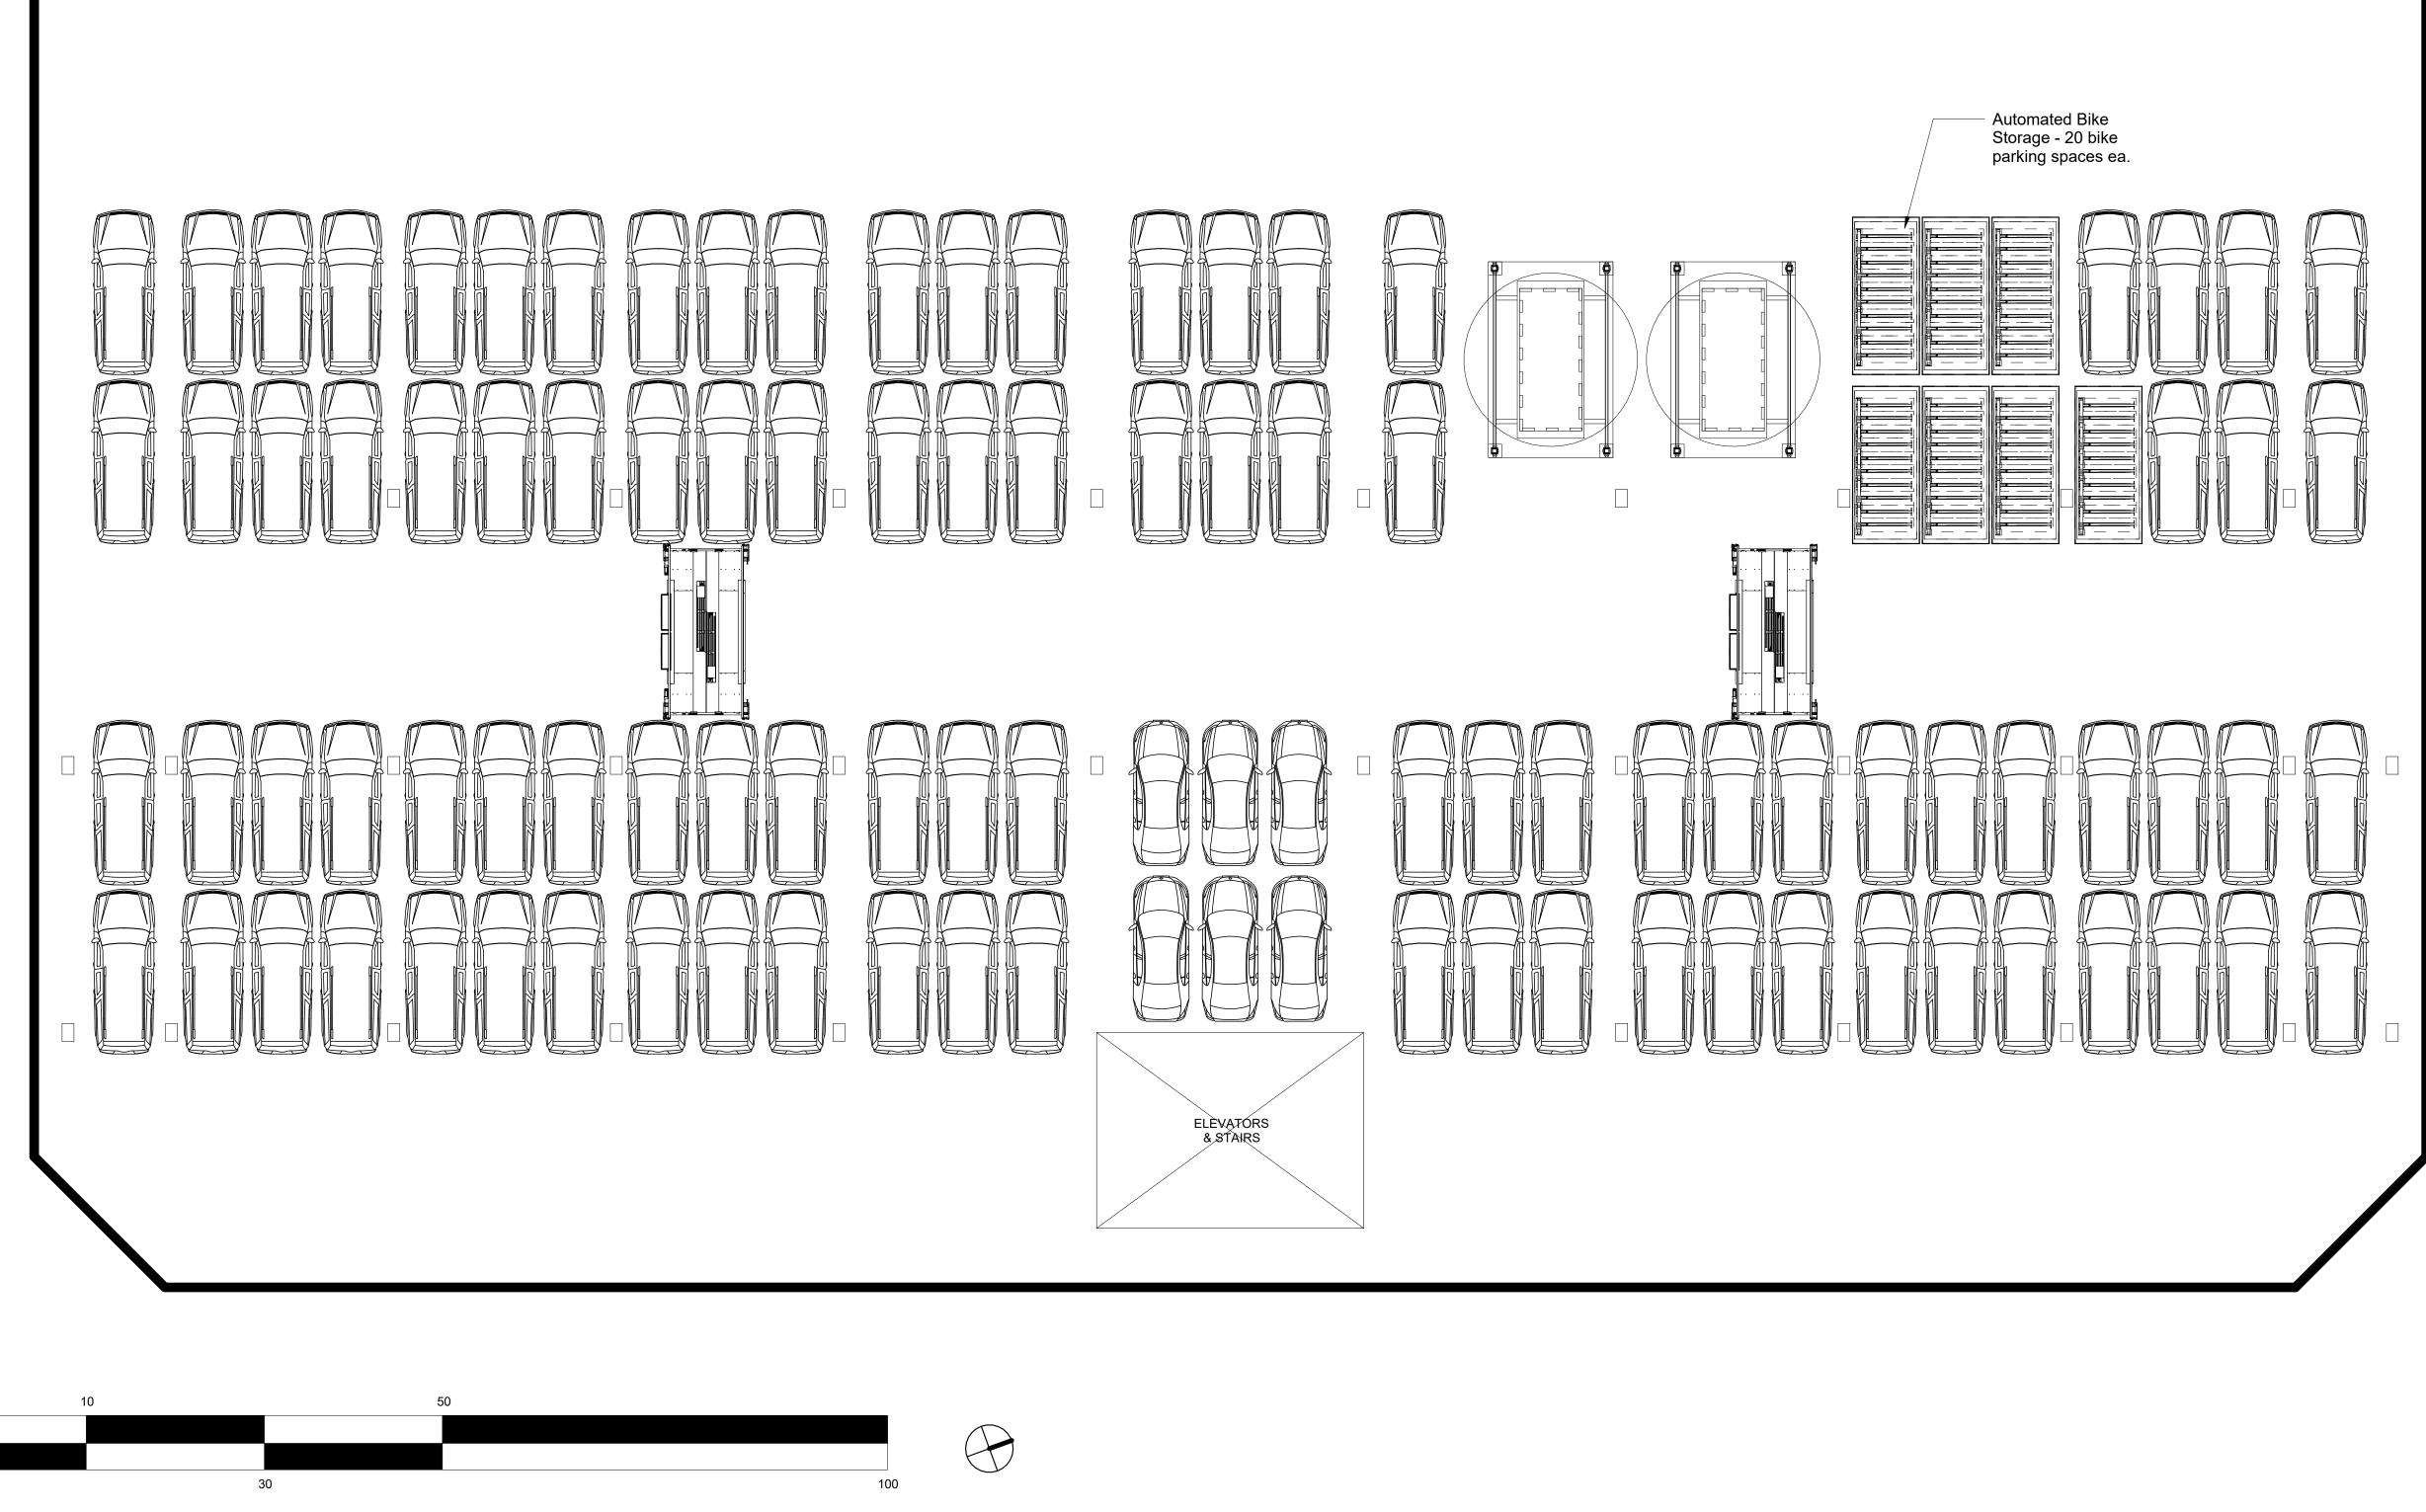

BLDG I -3RD-5TH FLOOR PLAN

A100.1.3-5

3D SKETCH OF BIKE STORAGE PLATFORM - 20 BIKES PER CAR SPACE.

BIKE BOOST STORAGE SYSTEM BY MADDRAX

## **ENLARGED BIKE PLAN** 3/8" = 1'-0" 1

https://www.madrax.com/bike-boost-storage-bbs

DATE

NEW SHEET 1 Revision 1

# REVISION

05/07/2024

ENLARGED AUTOMATED BIKE STORAGE PLAN

A101.0