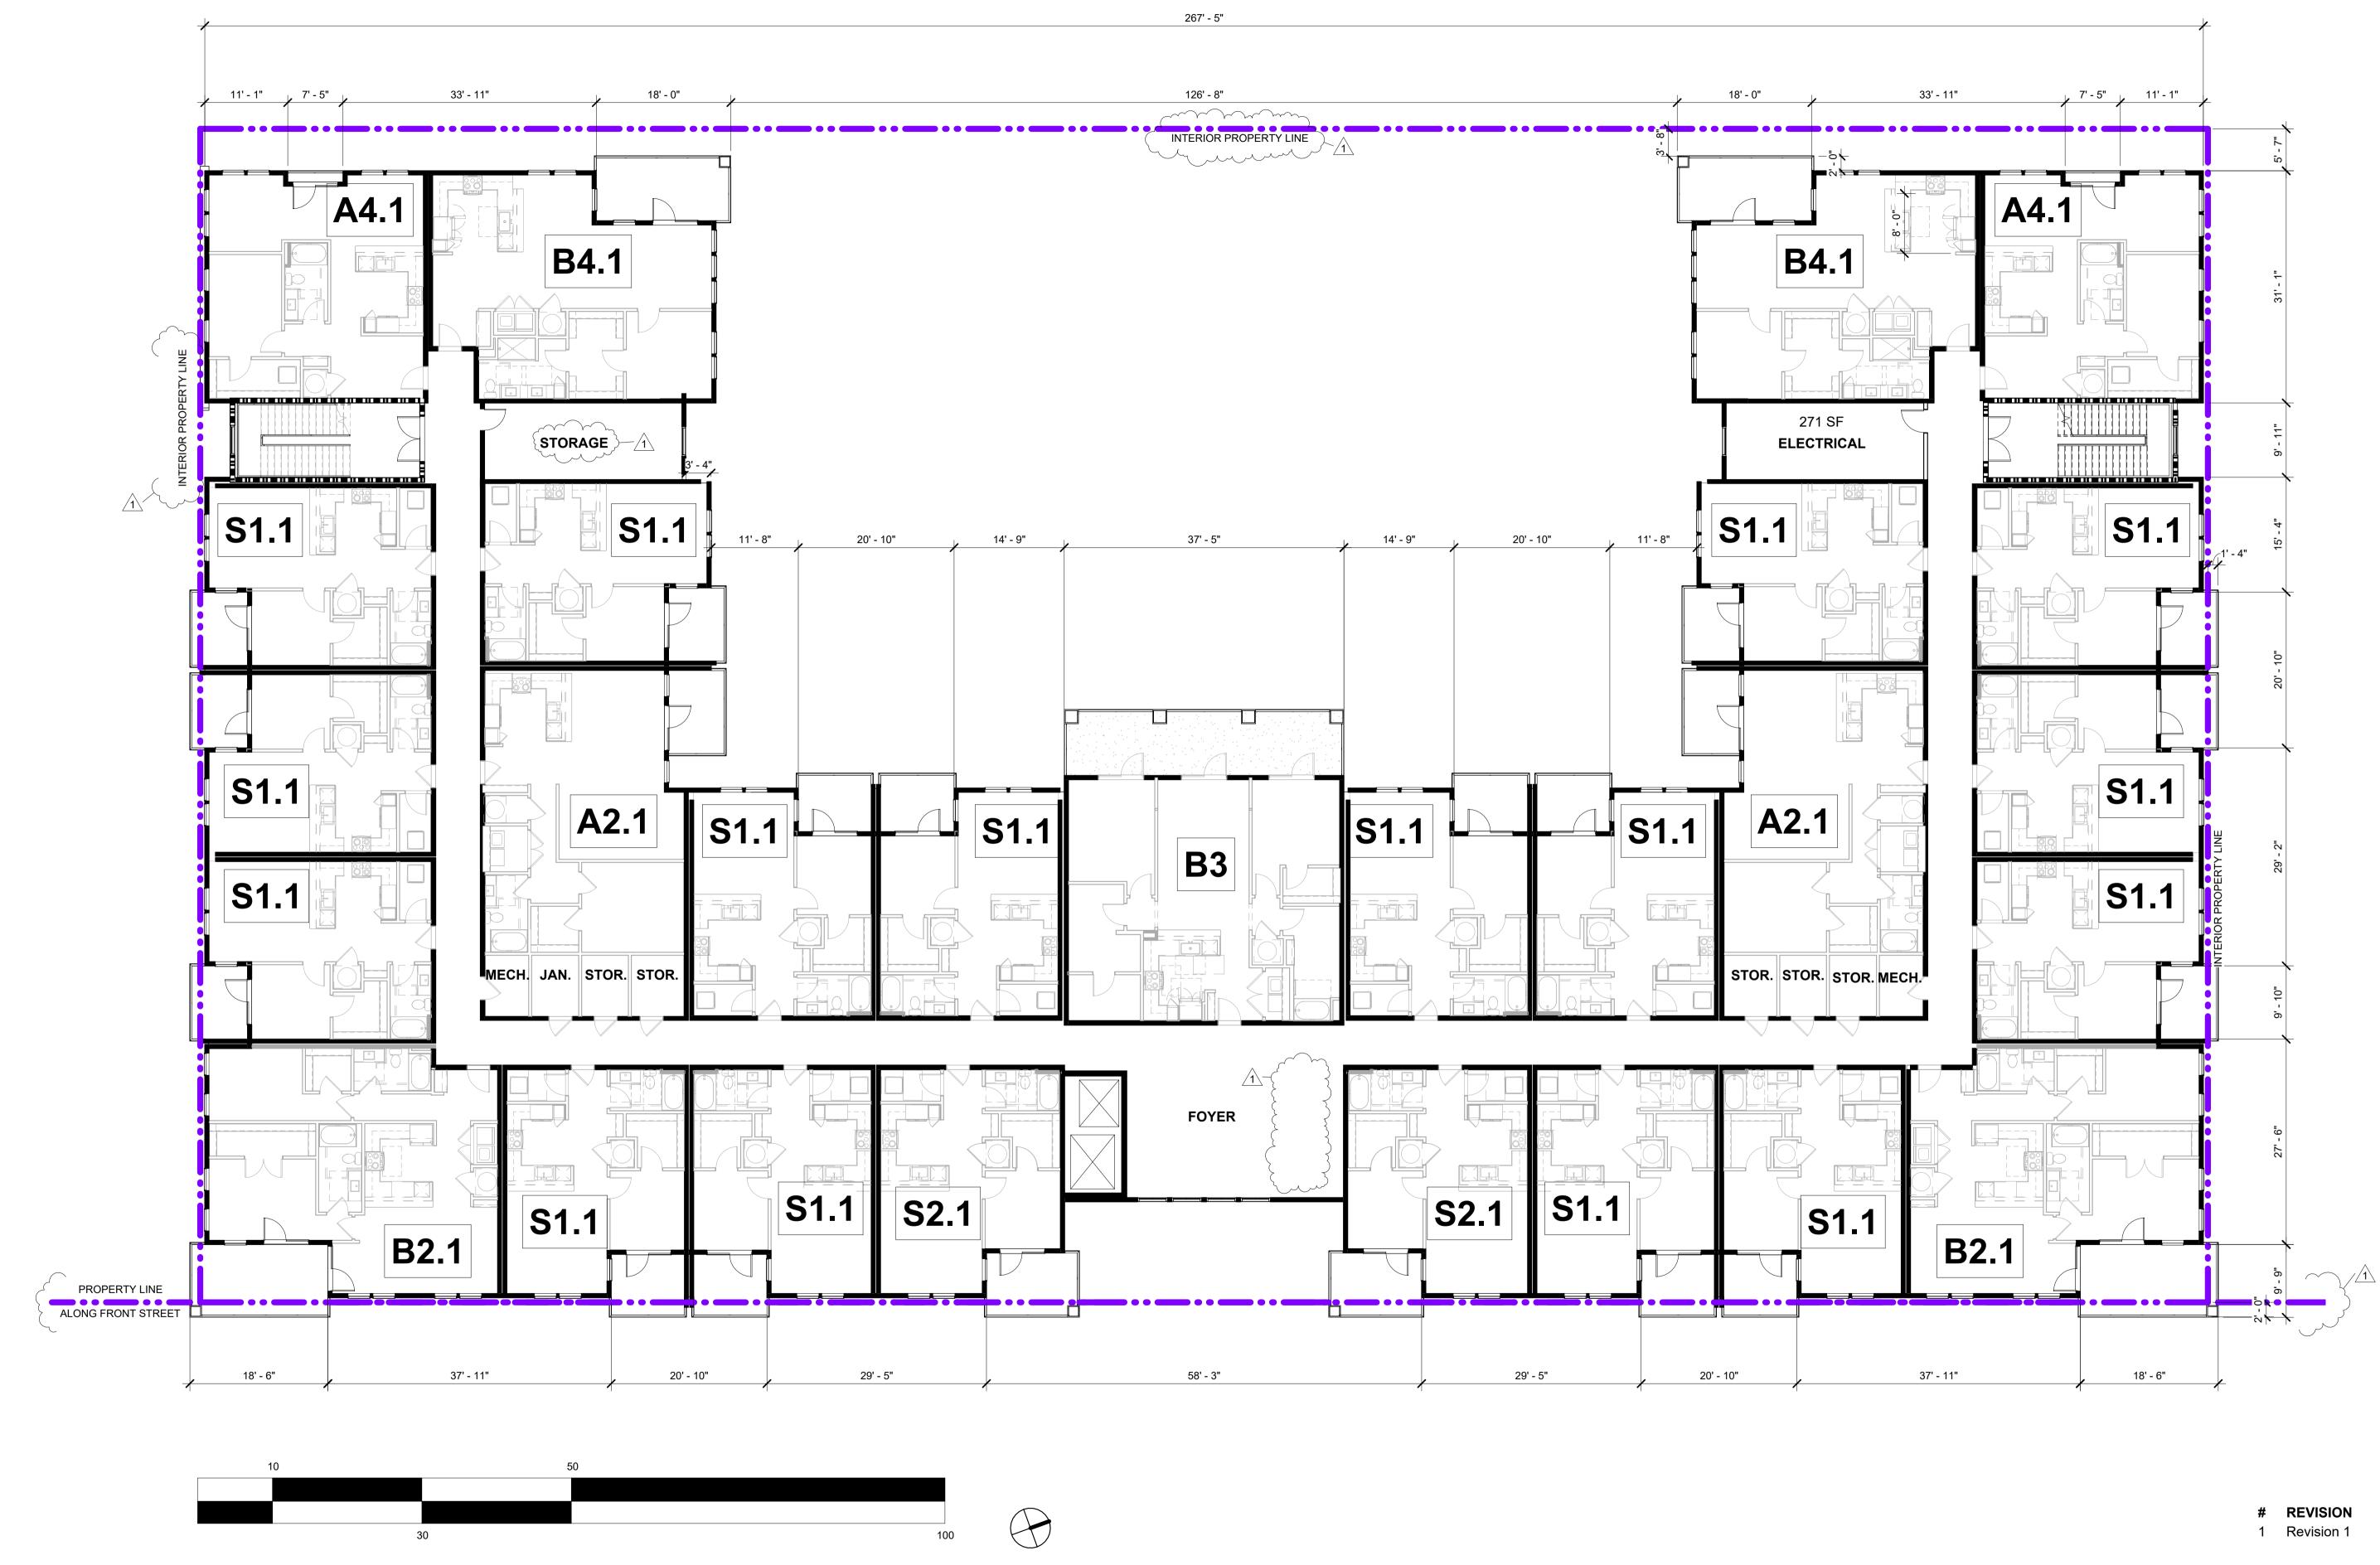

# REVISION NEW SHEET 1 Revision 1

DATE 05/07/2024

BLDG I - PARKING PLAN LOWER LEVEL

A100.1.0

THE CANNERY

May, 07, 2024

Scale 3/32" = 1'-0"

DATE 05/07/2024