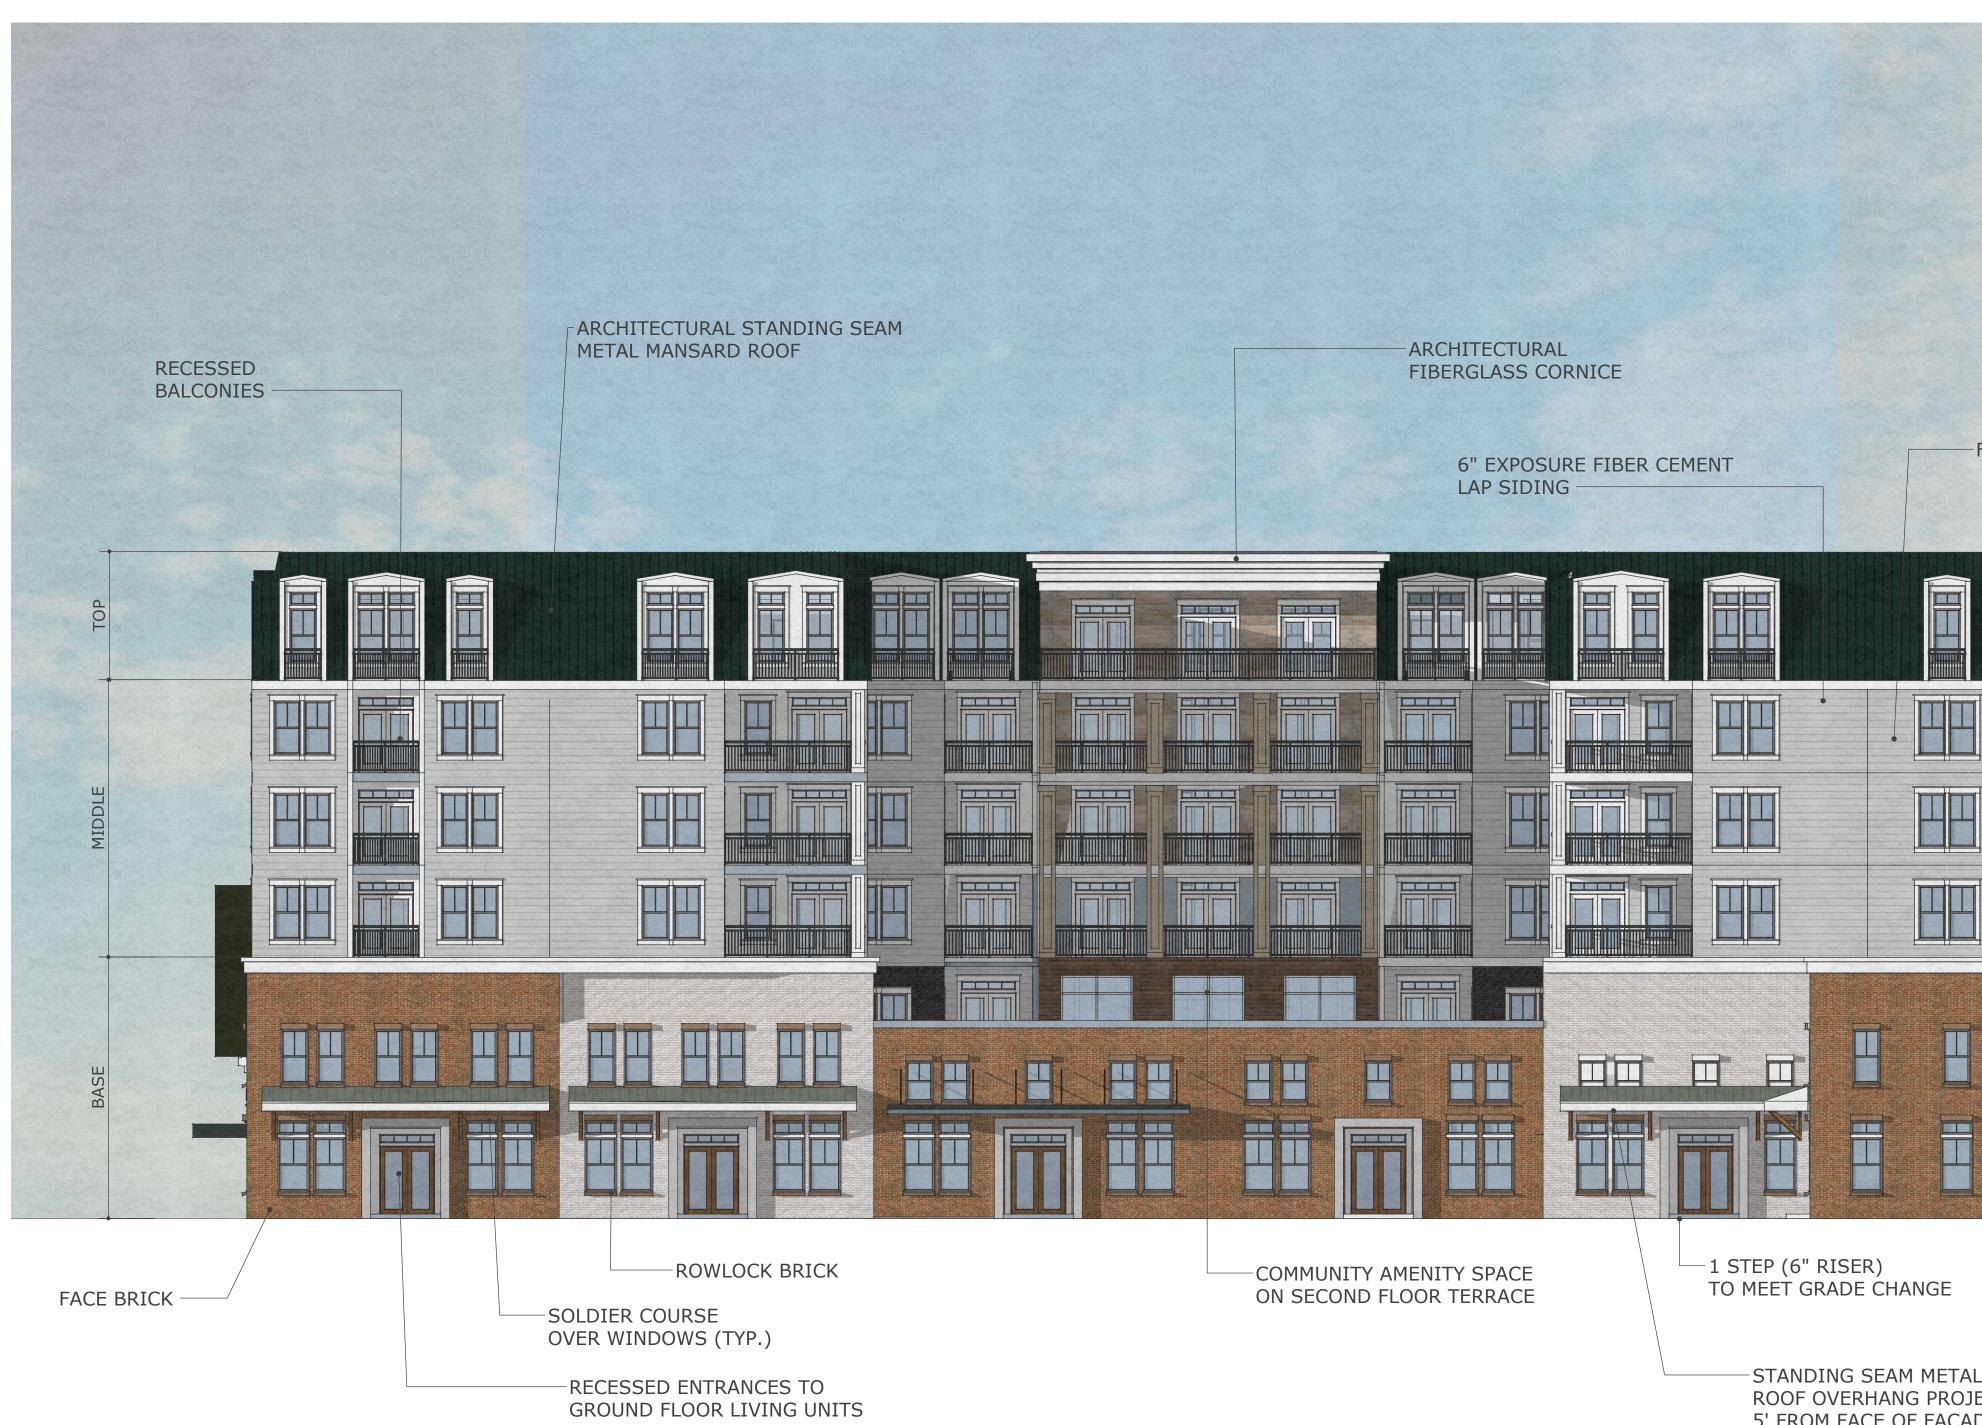

## 83% GLAZING\* 89% WEATHERPROTECTION

-STOREFRONT ENTRANCES

INSIGHT ARCHITECTS

-GROUND FLOOR SIDE VIEW OF TOWNHOME UNIT -STANDING SEAM METAL (OR METAL SHINGLE) ROOF OVERHANG PROJECTING 5' FROM FACE OF FACADE

# REVISION 1 Revision 1

DATE 05/07/2024 ROOF SUPPORTED BY DECORATIVE WOOD BRACKETS