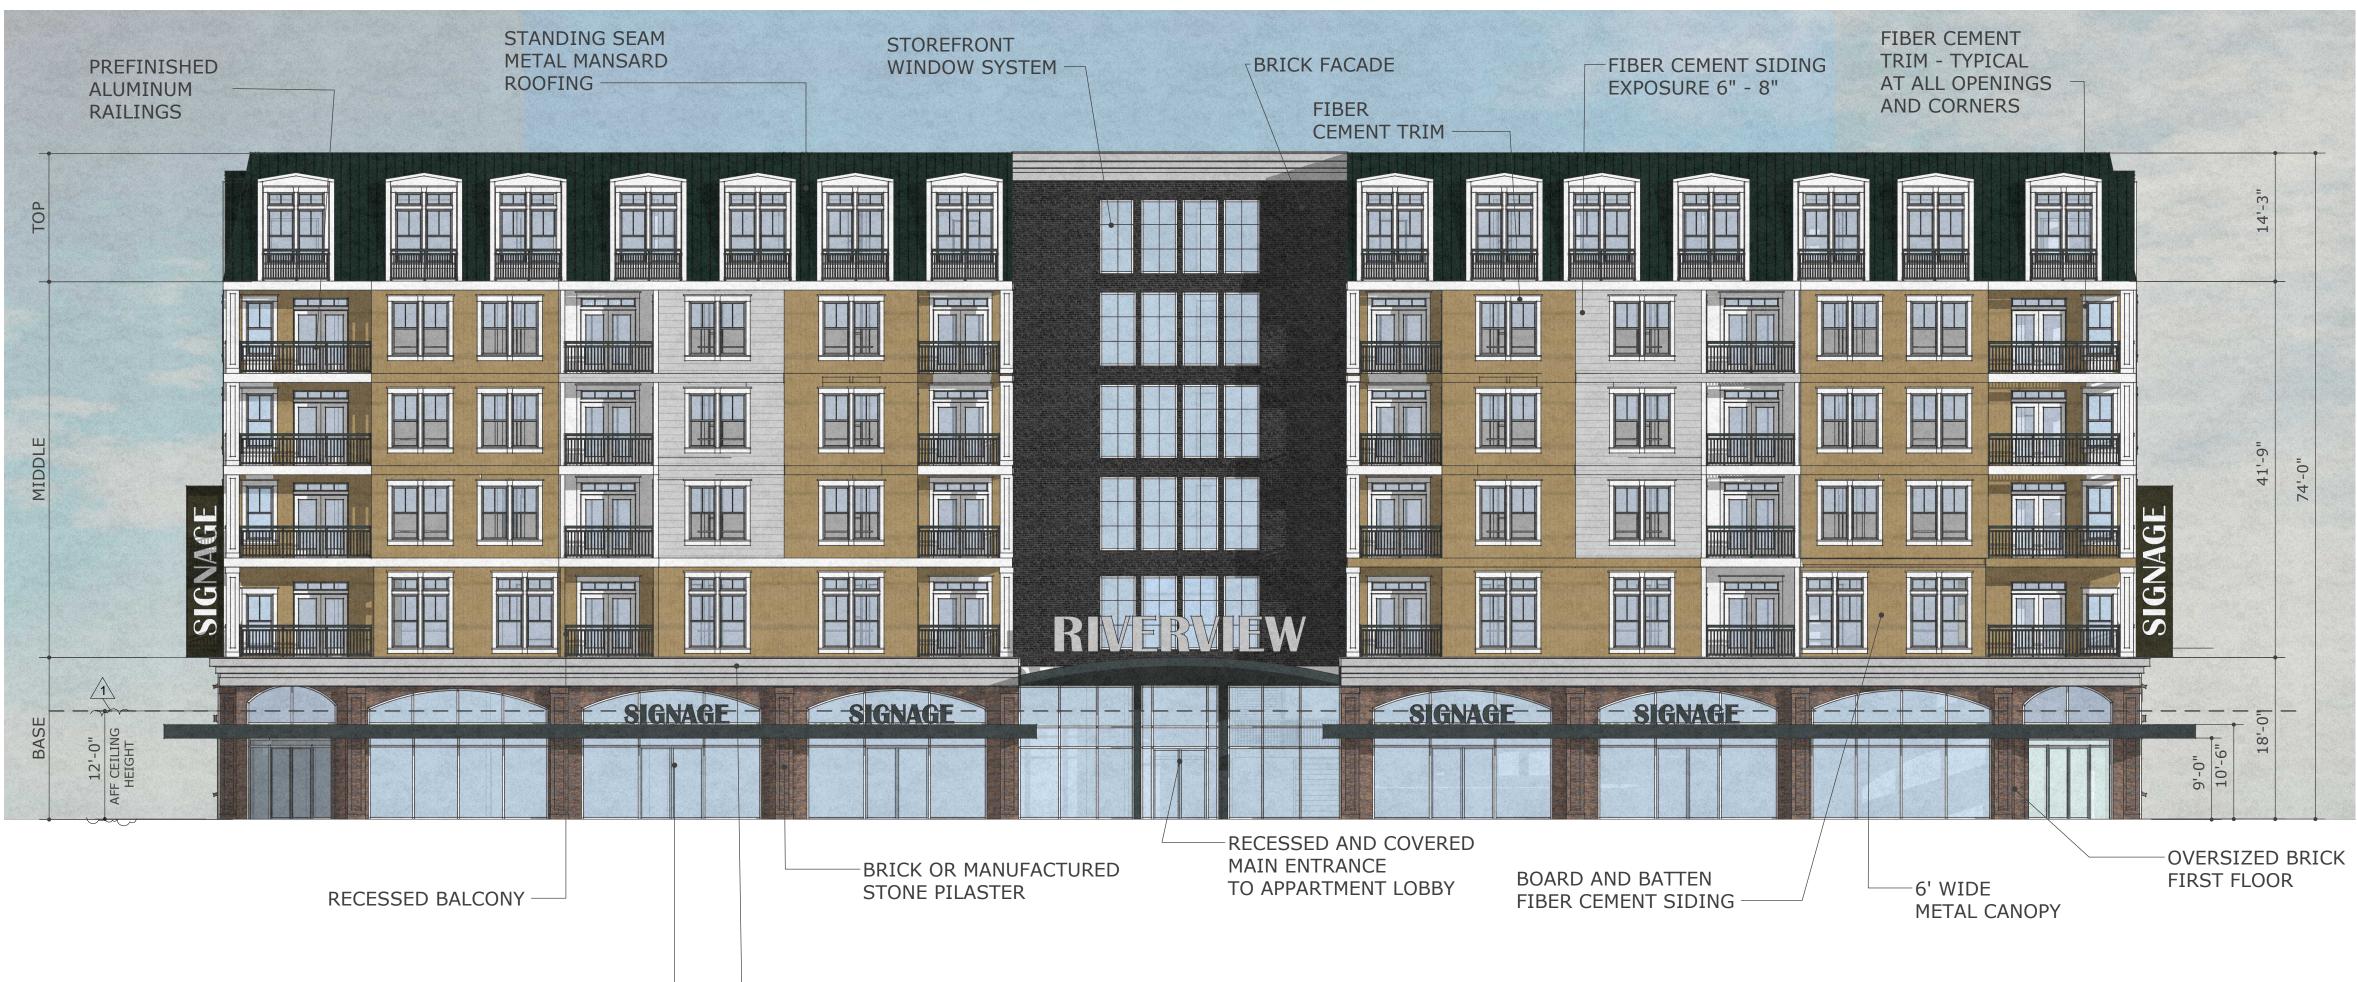

## The Cannery

ARCHITECTURAL

-FIBERGLASS CORNICE

COVERED RETAIL ENTANCES

## 83% GLAZING\* 89% WEATHERPROTECTION

## 56% GLAZING\* 59% WEATHERPROTECTION

## 83% GLAZING\* 89% WEATHERPROTECTION

-STOREFRONT ENTRANCES

INSIGHT ARCHITECTS

-GROUND FLOOR SIDE VIEW OF TOWNHOME UNIT -STANDING SEAM METAL (OR METAL SHINGLE) ROOF OVERHANG PROJECTING 5' FROM FACE OF FACADE