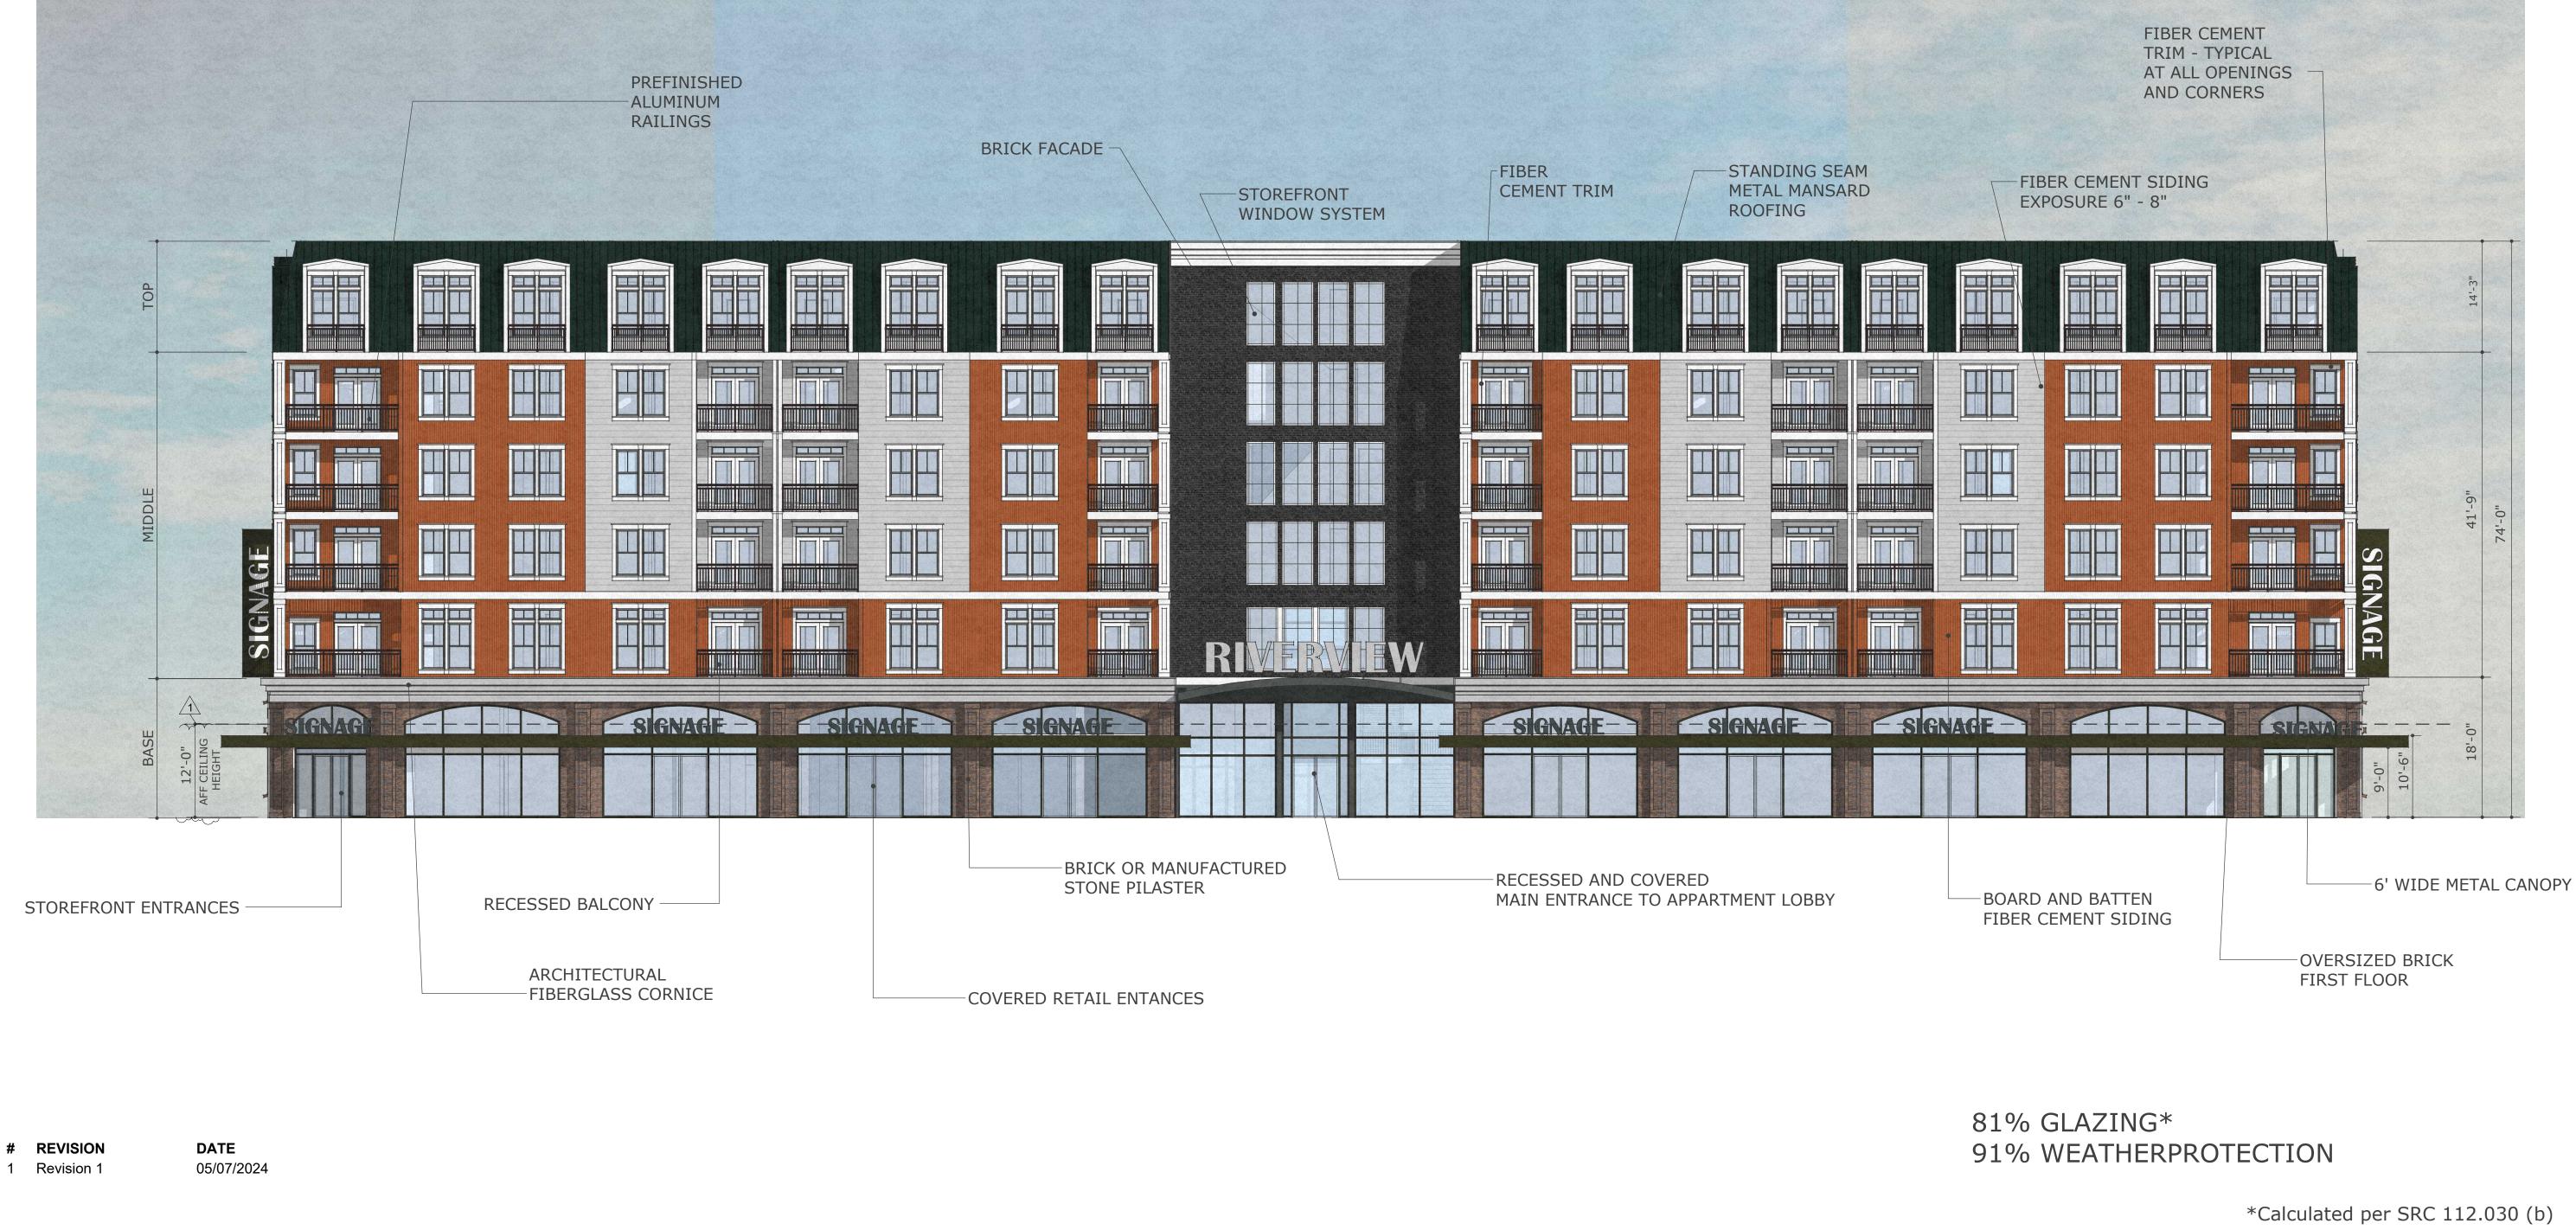

# ARCHITECTS







| 1992 1 1993 | 1201203230 | 강남지않는     | 100000000 | 151 2439 | (1 <u>5년 - 5</u> 11년) |  |
|-------------|------------|-----------|-----------|----------|-----------------------|--|
| TOTAL       | NO         | OF        | IINI      | ·2T      | 271                   |  |
| IVIAL       | 140.       | <b>VI</b> | VIII      |          | 211                   |  |

| FLOOR | BLDG I | BLDG II | BLDG III |
|-------|--------|---------|----------|
| 1ST   | 8      | 6       | 7        |
| 2ND   | 22     | 18      | 18       |
| 3RD   | 27     | 23      | 23       |
| 4TH   | 27     | 23      | 23       |
| 5TH   | 27     | 23      | 23       |
| 6TH   | 27     | 23      | 23       |
| TOTAL | 138    | 116     | 117      |



May 07, 2024



\*Calculated per SRC 112.030 (b)



# REVISION 1 Revision 1

DATE 05/07/2024



FACE BRICK

# REVISION 1 Revision 1

DATE 05/07/2024

INSIGHT ARCHITECT



# REVISION NEW SHEET 1 Revision 1

DATE 05/07/2024

BLDG I - PARKING PLAN LOWER LEVEL

A100.1.0



THE CANNERY



May, 07, 2024

Scale 3/32" = 1'-0"



DATE 05/07/2024

BLDG I -3RD-5TH FLOOR PLAN

A100.1.3-5





3D SKETCH OF BIKE STORAGE PLATFORM - 20 BIKES PER CAR SPACE.





BIKE BOOST STORAGE SYSTEM BY MADDRAX



## **ENLARGED BIKE PLAN** 3/8" = 1'-0" 1



https://www.madrax.com/bike-boost-storage-bbs

DATE

NEW SHEET 1 Revision 1

# REVISION

05/07/2024

ENLARGED AUTOMATED BIKE STORAGE PLAN

A101.0







## INSIGHT ARCHITECTS, PC

1307 West Morehead Street Suite 108 Charlotte, NC 28208 Building Elevations

| FLOOR