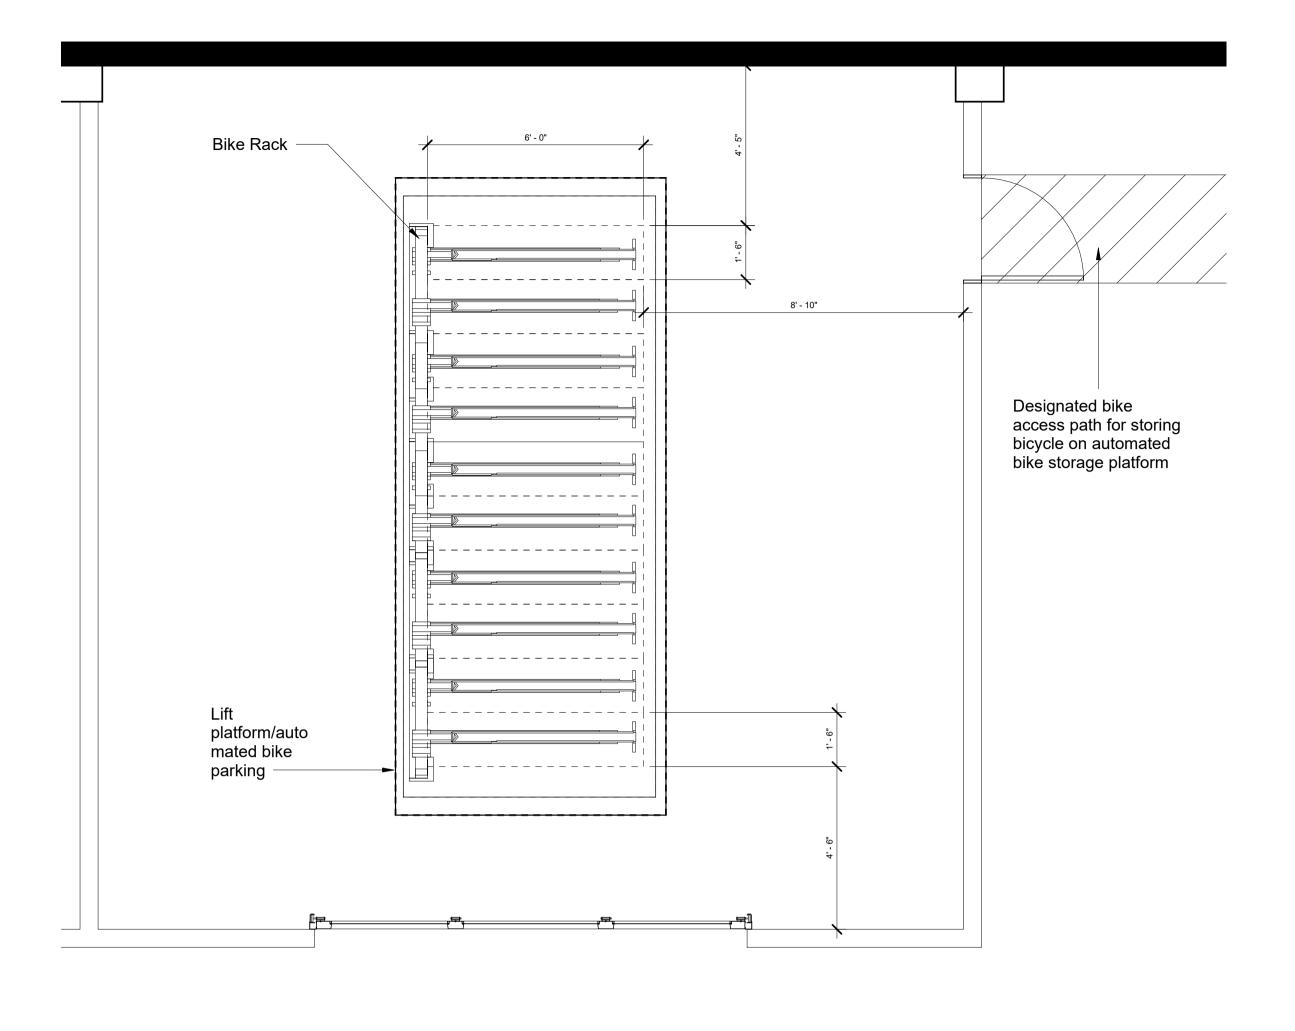

BLDG I -3RD-5TH FLOOR PLAN

A100.1.3-5

3D SKETCH OF BIKE STORAGE PLATFORM - 20 BIKES PER CAR SPACE.

BIKE BOOST STORAGE SYSTEM BY MADDRAX

## **ENLARGED BIKE PLAN** 3/8" = 1'-0" 1

https://www.madrax.com/bike-boost-storage-bbs

DATE

NEW SHEET 1 Revision 1

# REVISION

05/07/2024

ENLARGED AUTOMATED BIKE STORAGE PLAN

A101.0