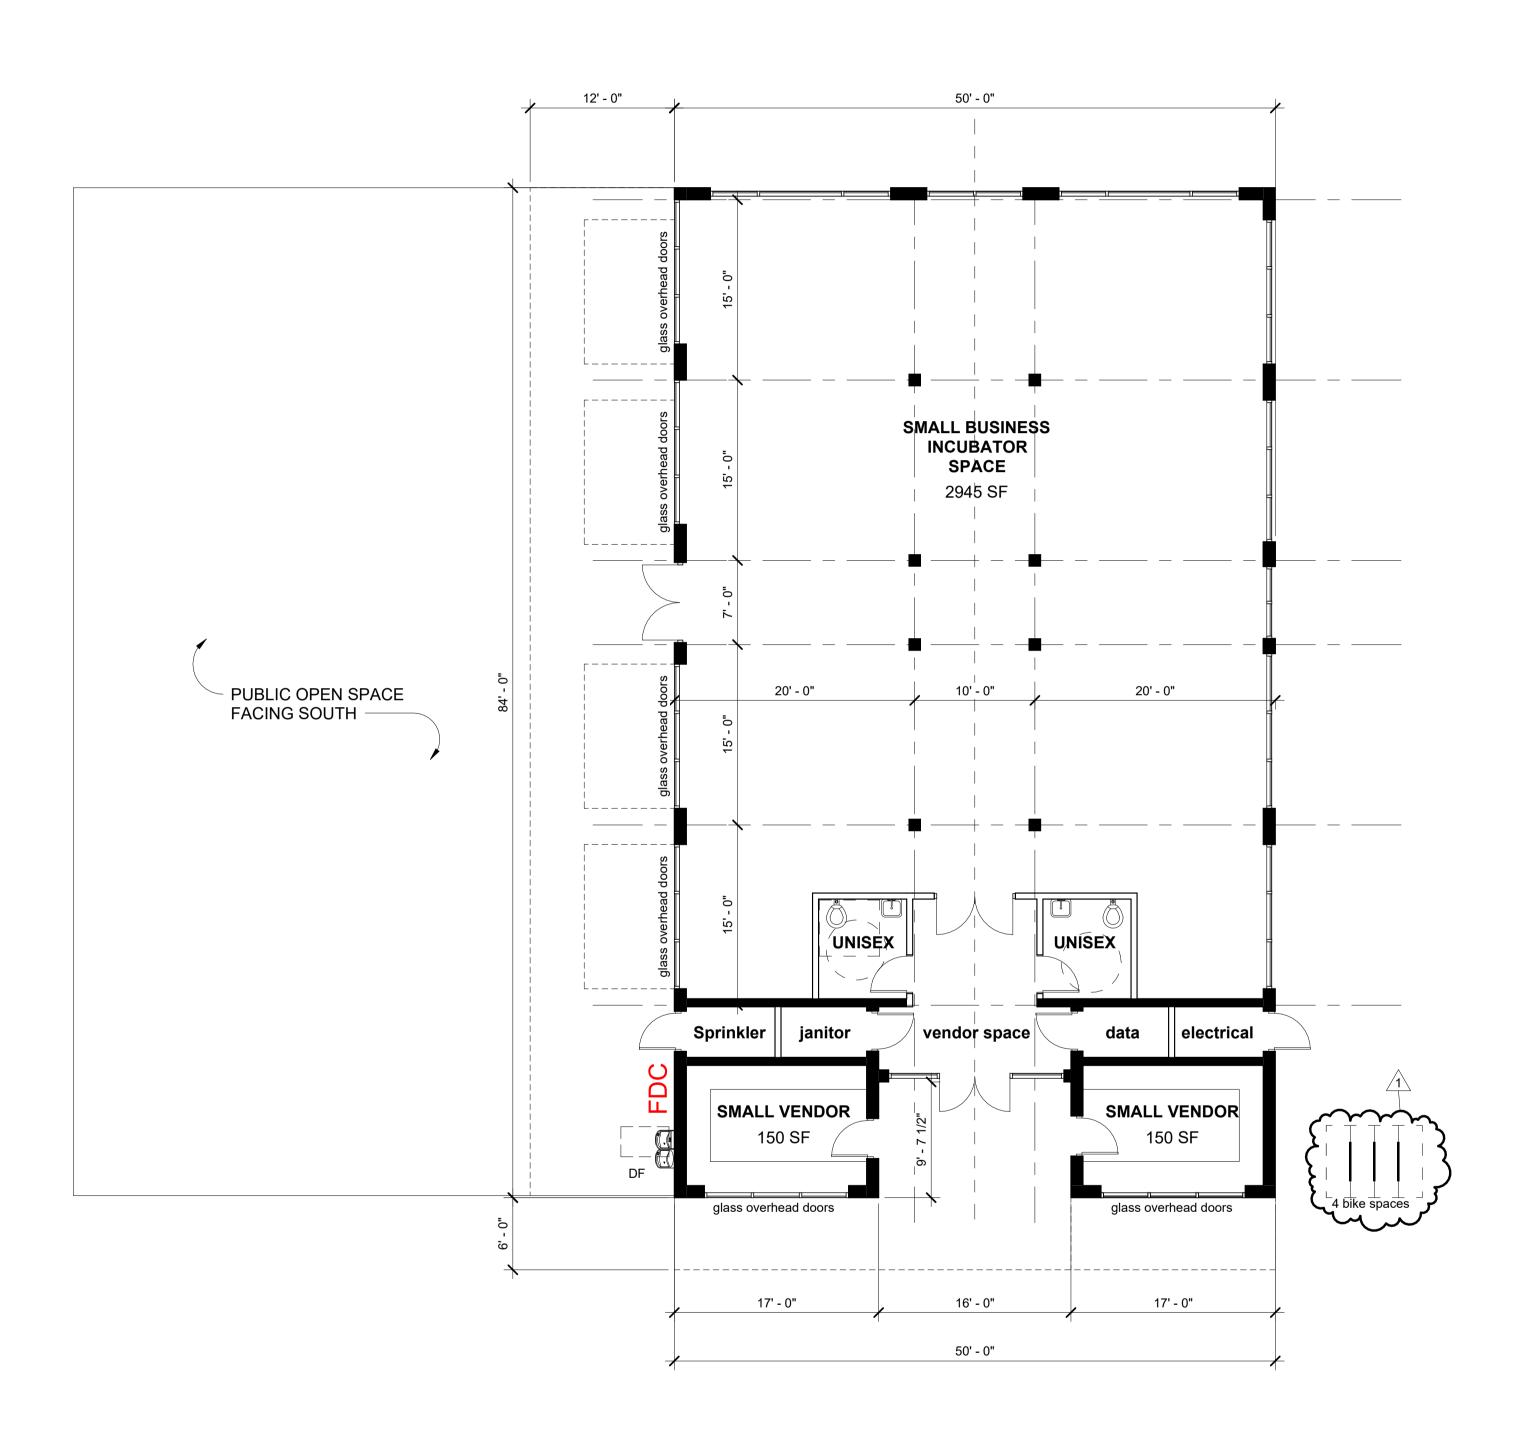

### TOTAL BUILDING SQFT 4,046 sf <u>COVERED AREA SOUTH: 1,154 sf</u> TOTAL: 5,200 sf

# REVISION1 Revision 1

**DATE** 05/07/2024 **INSIGHT ARCHITECTS** 

A400

ET 1ST FLOOR PLAN