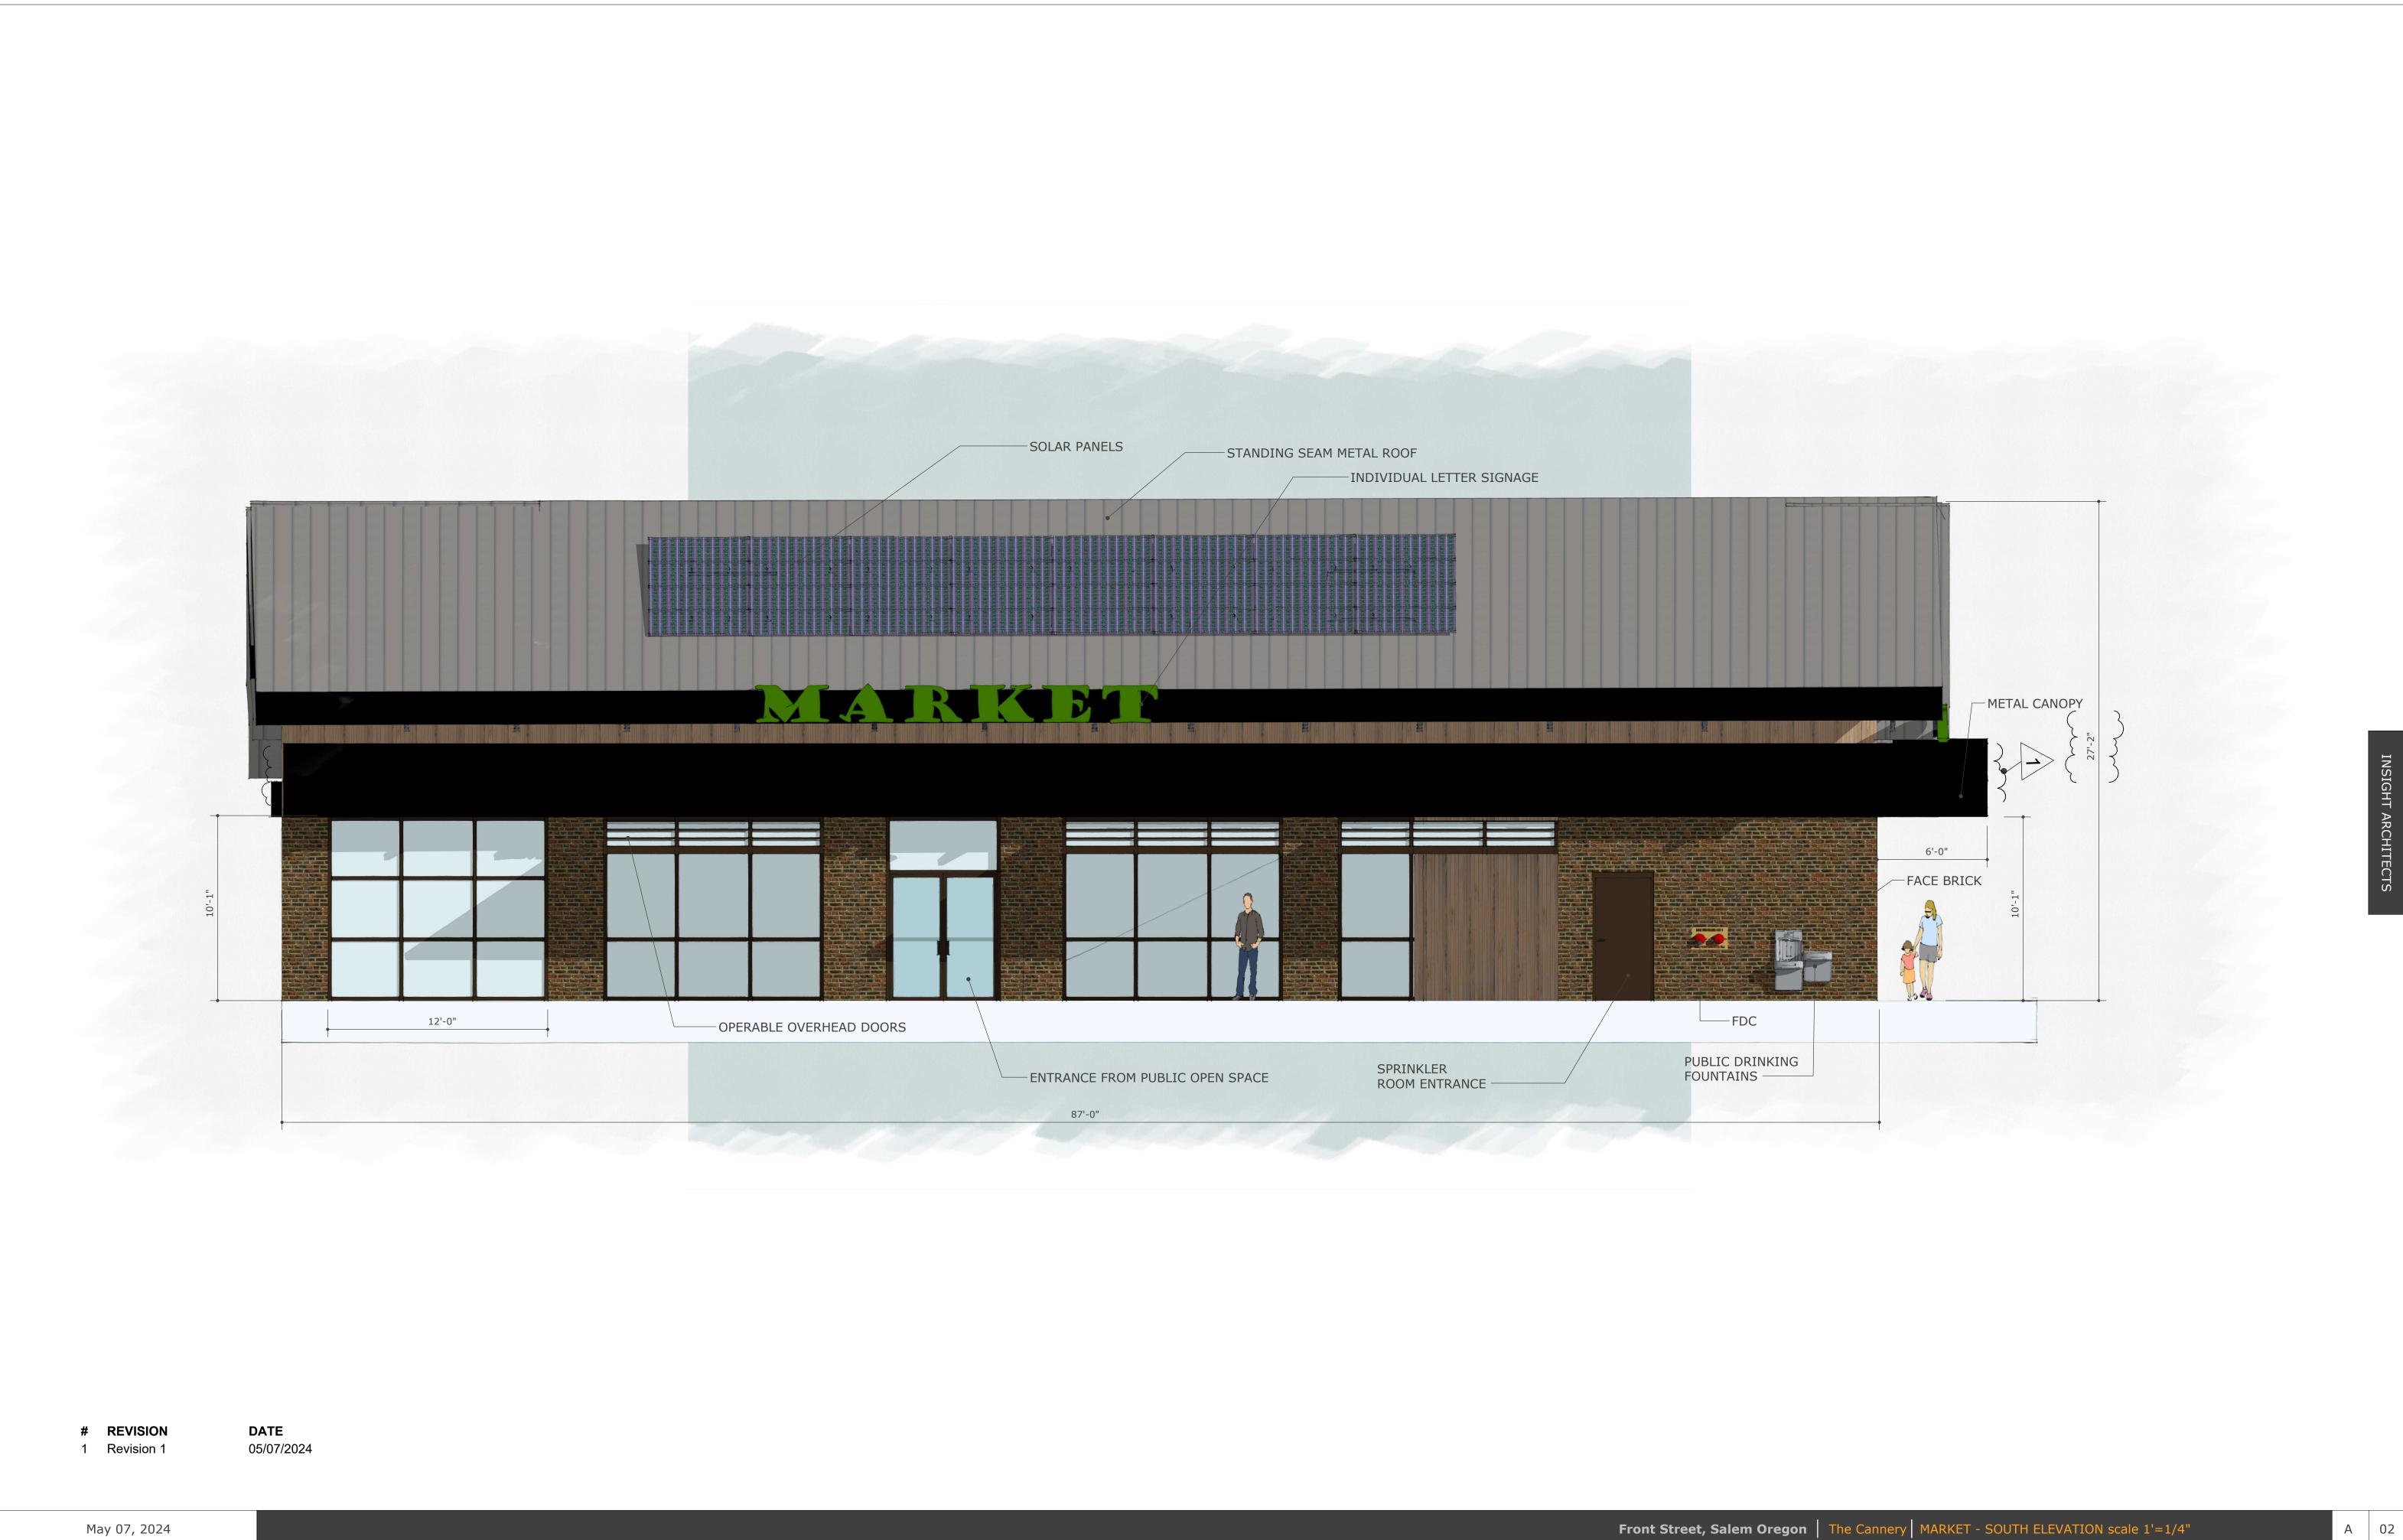

. Pedestrian traffic between the two building sections. \*Calculated per SRC 112.030 (b)



## **NORTH SECTION**

75% GLAZING\* NO WEATHERPOTECTION. Pedestrian traffic between the two building sections. \*Calculated per SRC 112.030 (b)

## SOUTH SECTION

78% GLAZING\* NO WEATHERPOTECTION. Pedestrian traffic between the two building sections. \*Calculated per SRC 112.030 (b)



## NORTH ELEVATION

## SOUTH ELEVATION

IGHT ARCHITECTS





# REVISION

1 Revision 1

DATE 05/07/2024

FOOD HALL

A200







## 1307 West Morehead Street Suite 108 Charlotte, NC 28208 WINERY (EXISTING STRUCTURE) Building Elevations















## INSIGHT ARCHITECTS, PC The Cannery

1307 West Morehead Street Suite 108 Charlotte, NC 28208 Building Elevations



INSIGHT ARCHITECT

\*Calculated per SRC 112.030 (b)









1 <u>1st FLOOR PLAN</u>

### TOTAL BUILDING SQFT 4,046 sf <u>COVERED AREA SOUTH: 1,154 sf</u> TOTAL: 5,200 sf

# REVISION1 Revision 1

**DATE** 05/07/2024 **INSIGHT ARCHITECTS** 

A400

ET 1ST FLOOR PLAN