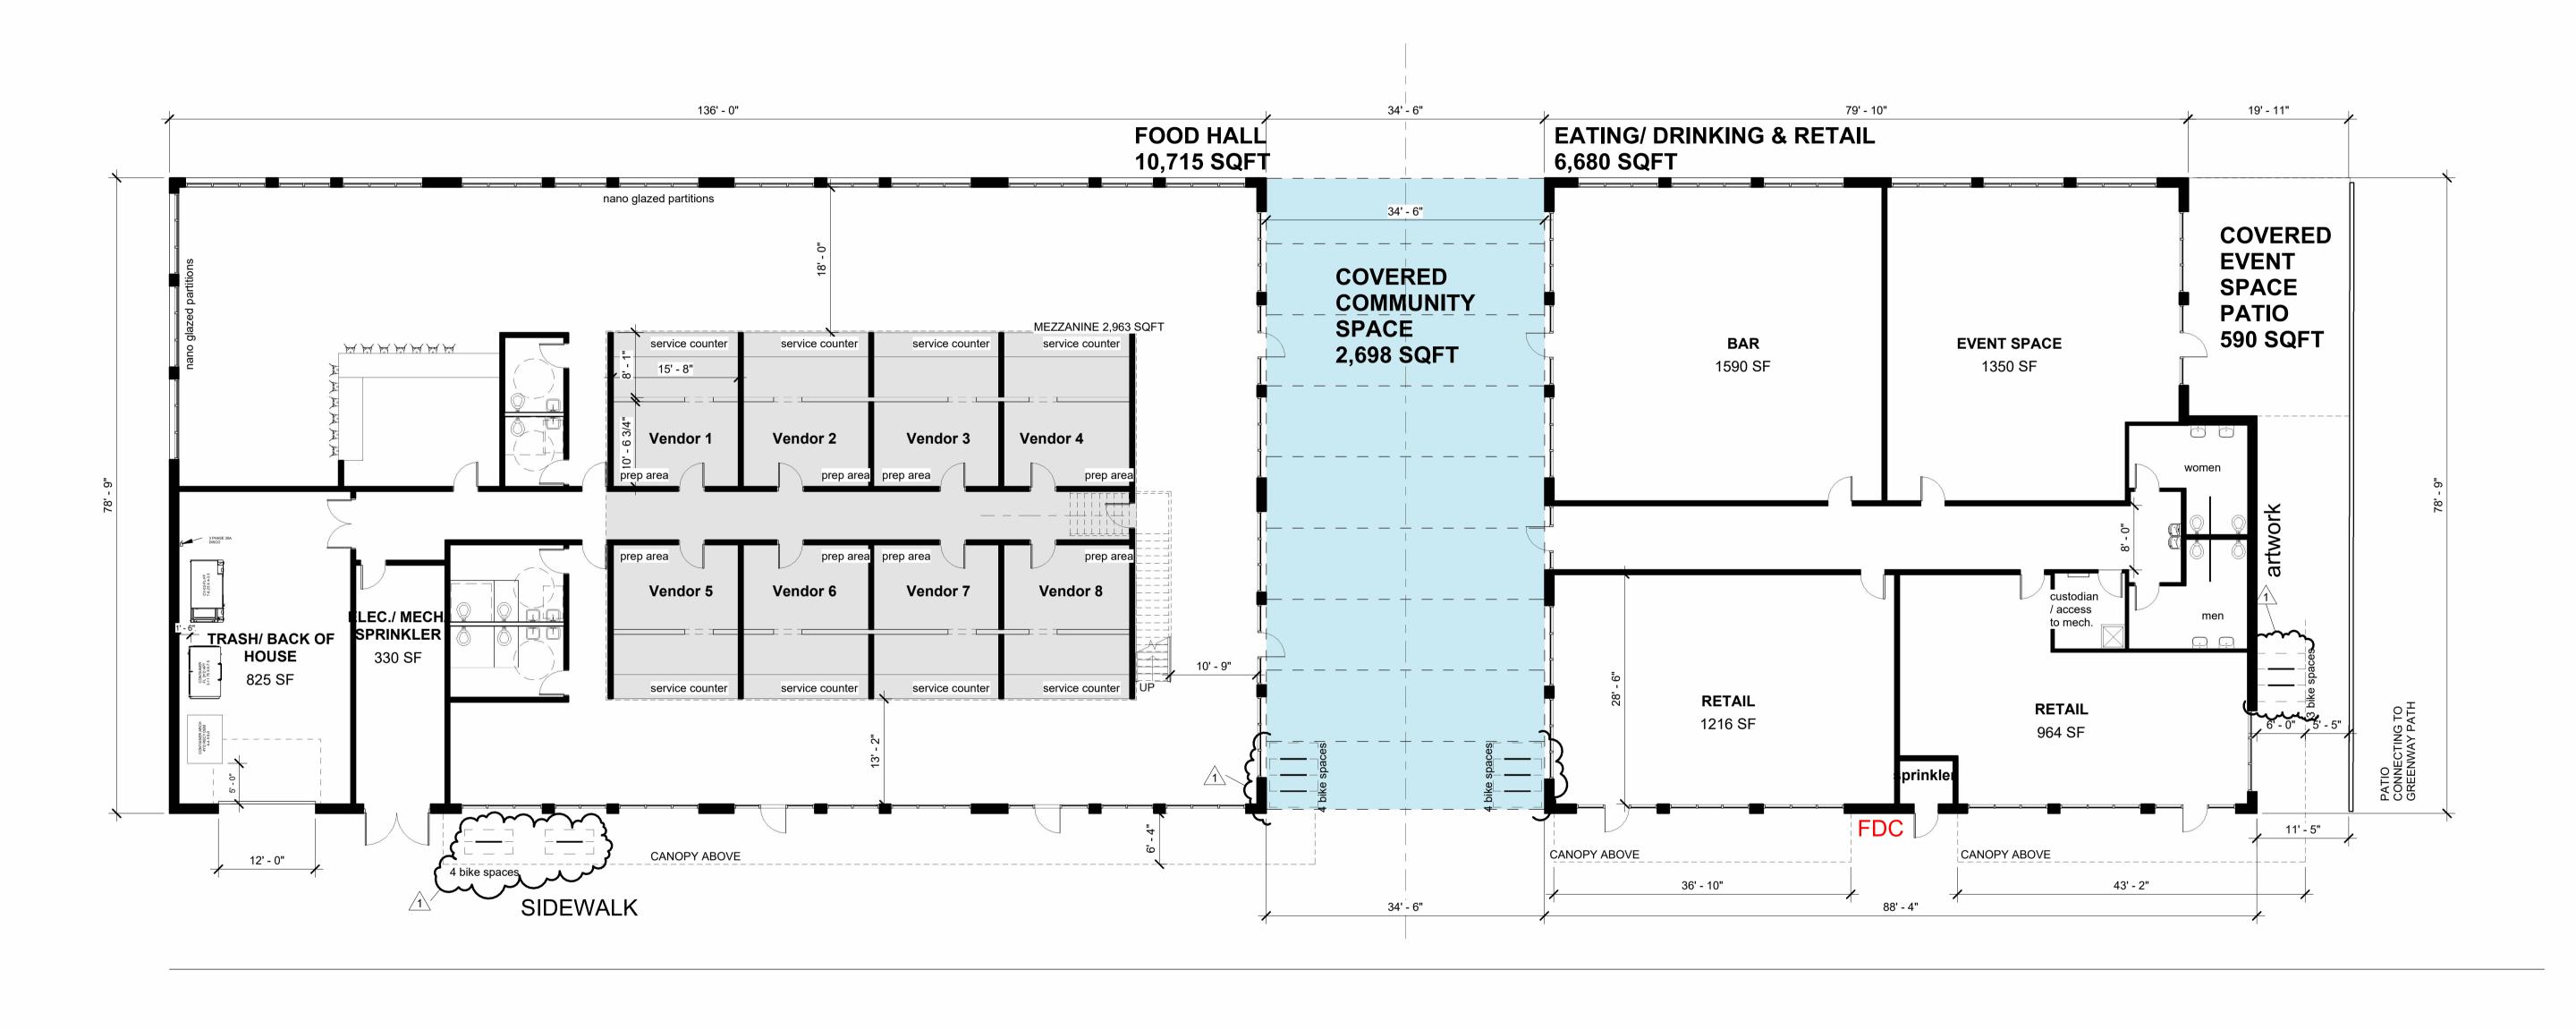

## INSIGHT ARCHITECTS, PC The Cannery

1307 West Morehead Street Suite 108 Charlotte, NC 28208 Building Elevations

INSIGHT ARCHITECT

\*Calculated per SRC 112.030 (b)

1 <u>1st FLOOR PLAN</u>

### TOTAL BUILDING SQFT 4,046 sf <u>COVERED AREA SOUTH: 1,154 sf</u> TOTAL: 5,200 sf