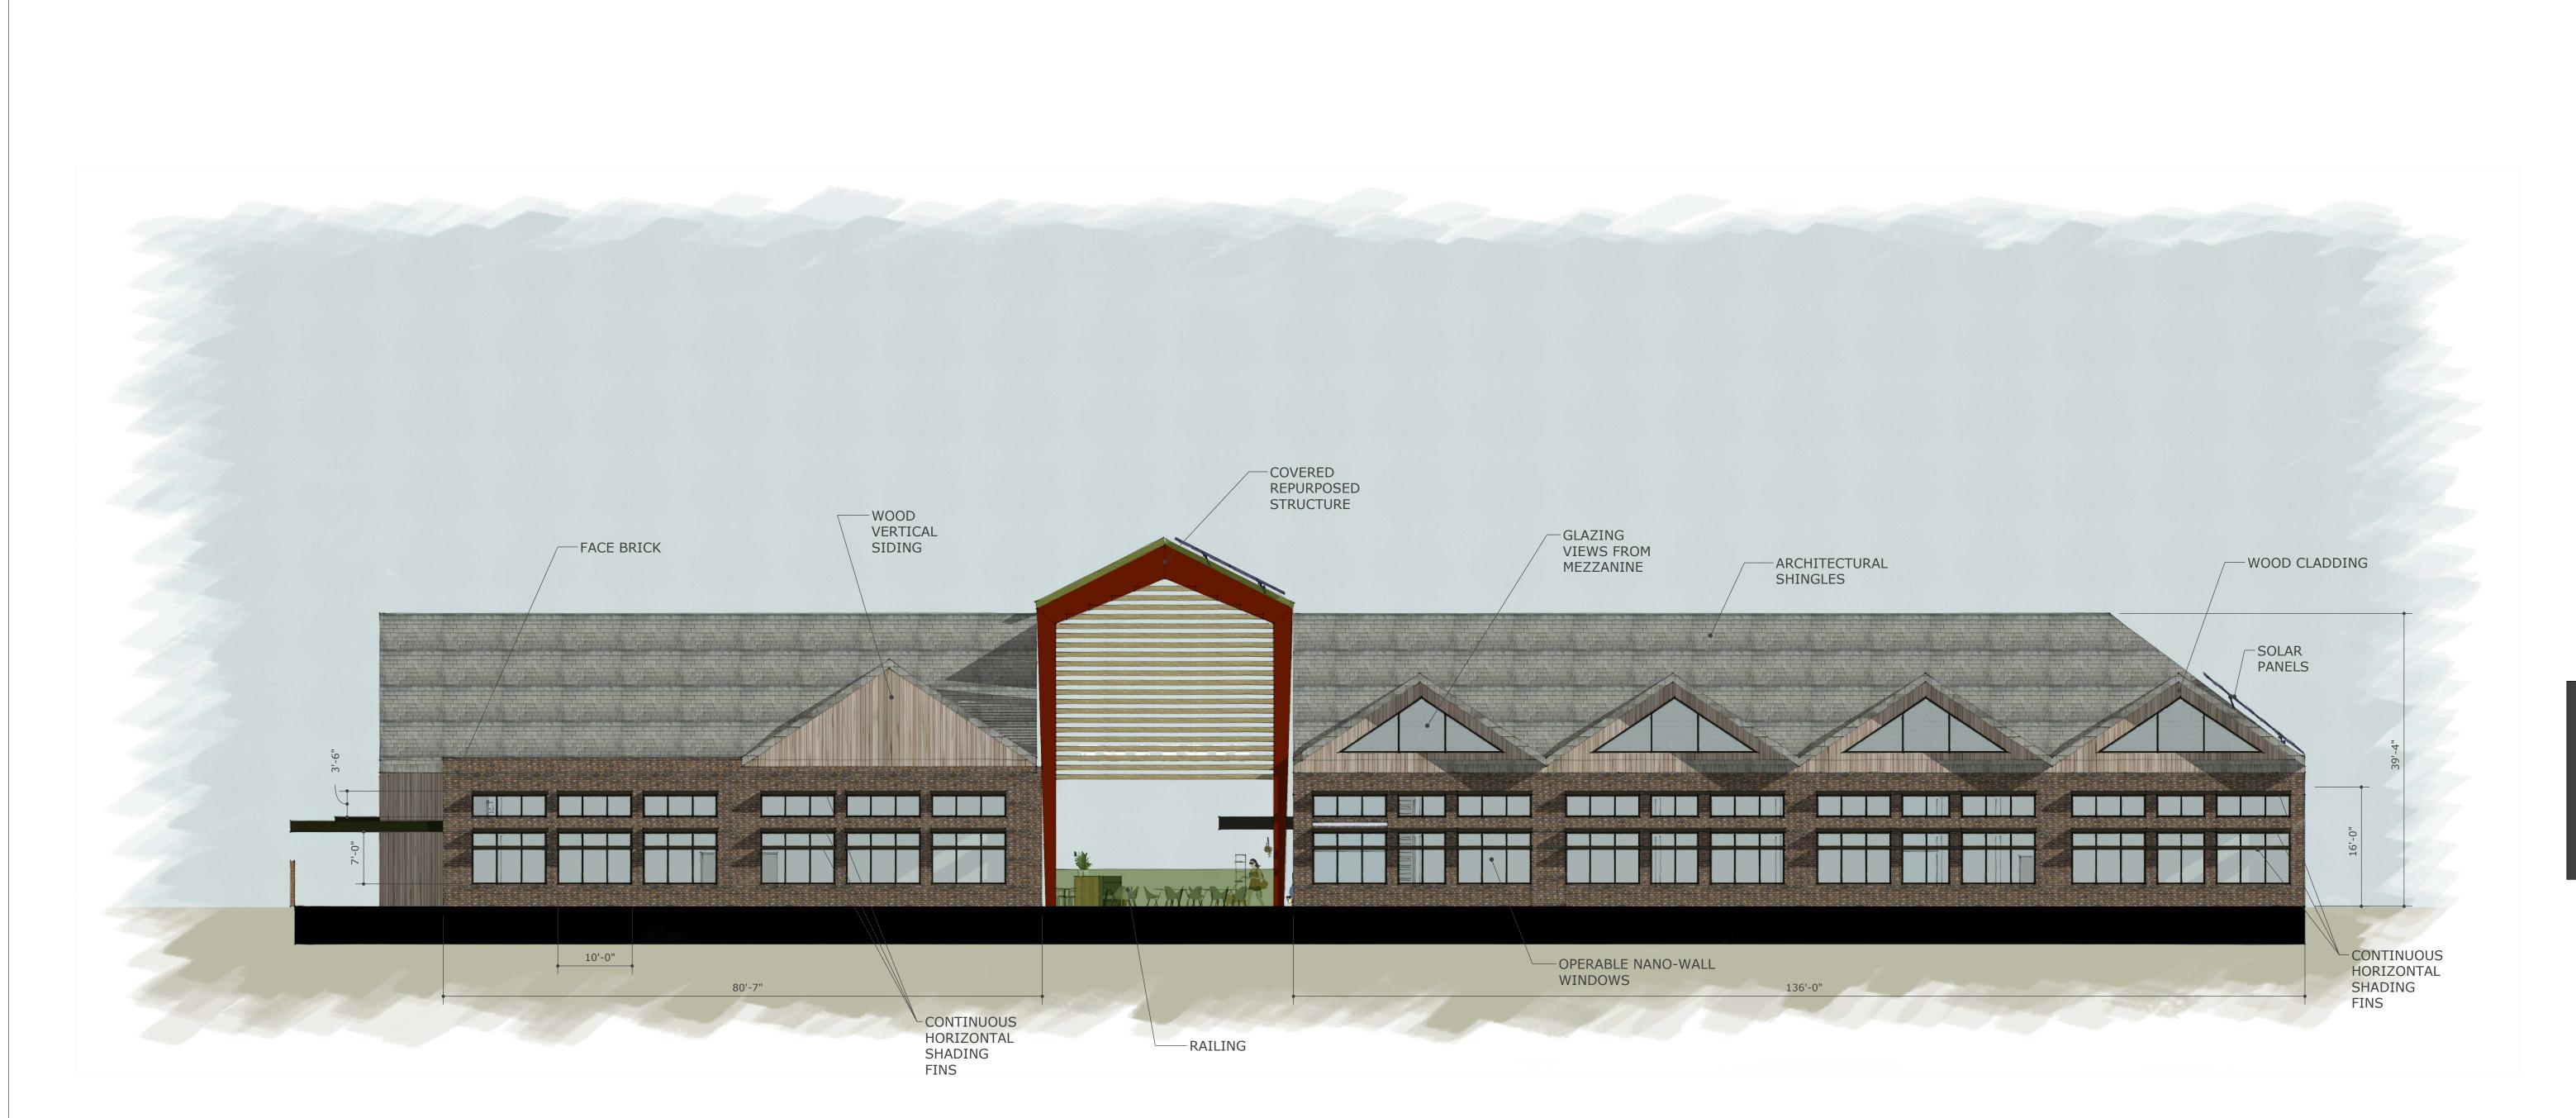

## SOUTH SECTION

58% GLAZING\* 82% WEATHERPOTECTION. Pedestrian traffic between the two building sections. \*Calculated per SRC 112.030 (b)

## **NORTH SECTION**

68% GLAZING\* 91% WEATHERPOTECTION. Pedestrian traffic between the two building sections. \*Calculated per SRC 112.030 (b)

## **NORTH SECTION**

75% GLAZING\* NO WEATHERPOTECTION. Pedestrian traffic between the two building sections. \*Calculated per SRC 112.030 (b)

## SOUTH SECTION

78% GLAZING\* NO WEATHERPOTECTION. Pedestrian traffic between the two building sections. \*Calculated per SRC 112.030 (b)