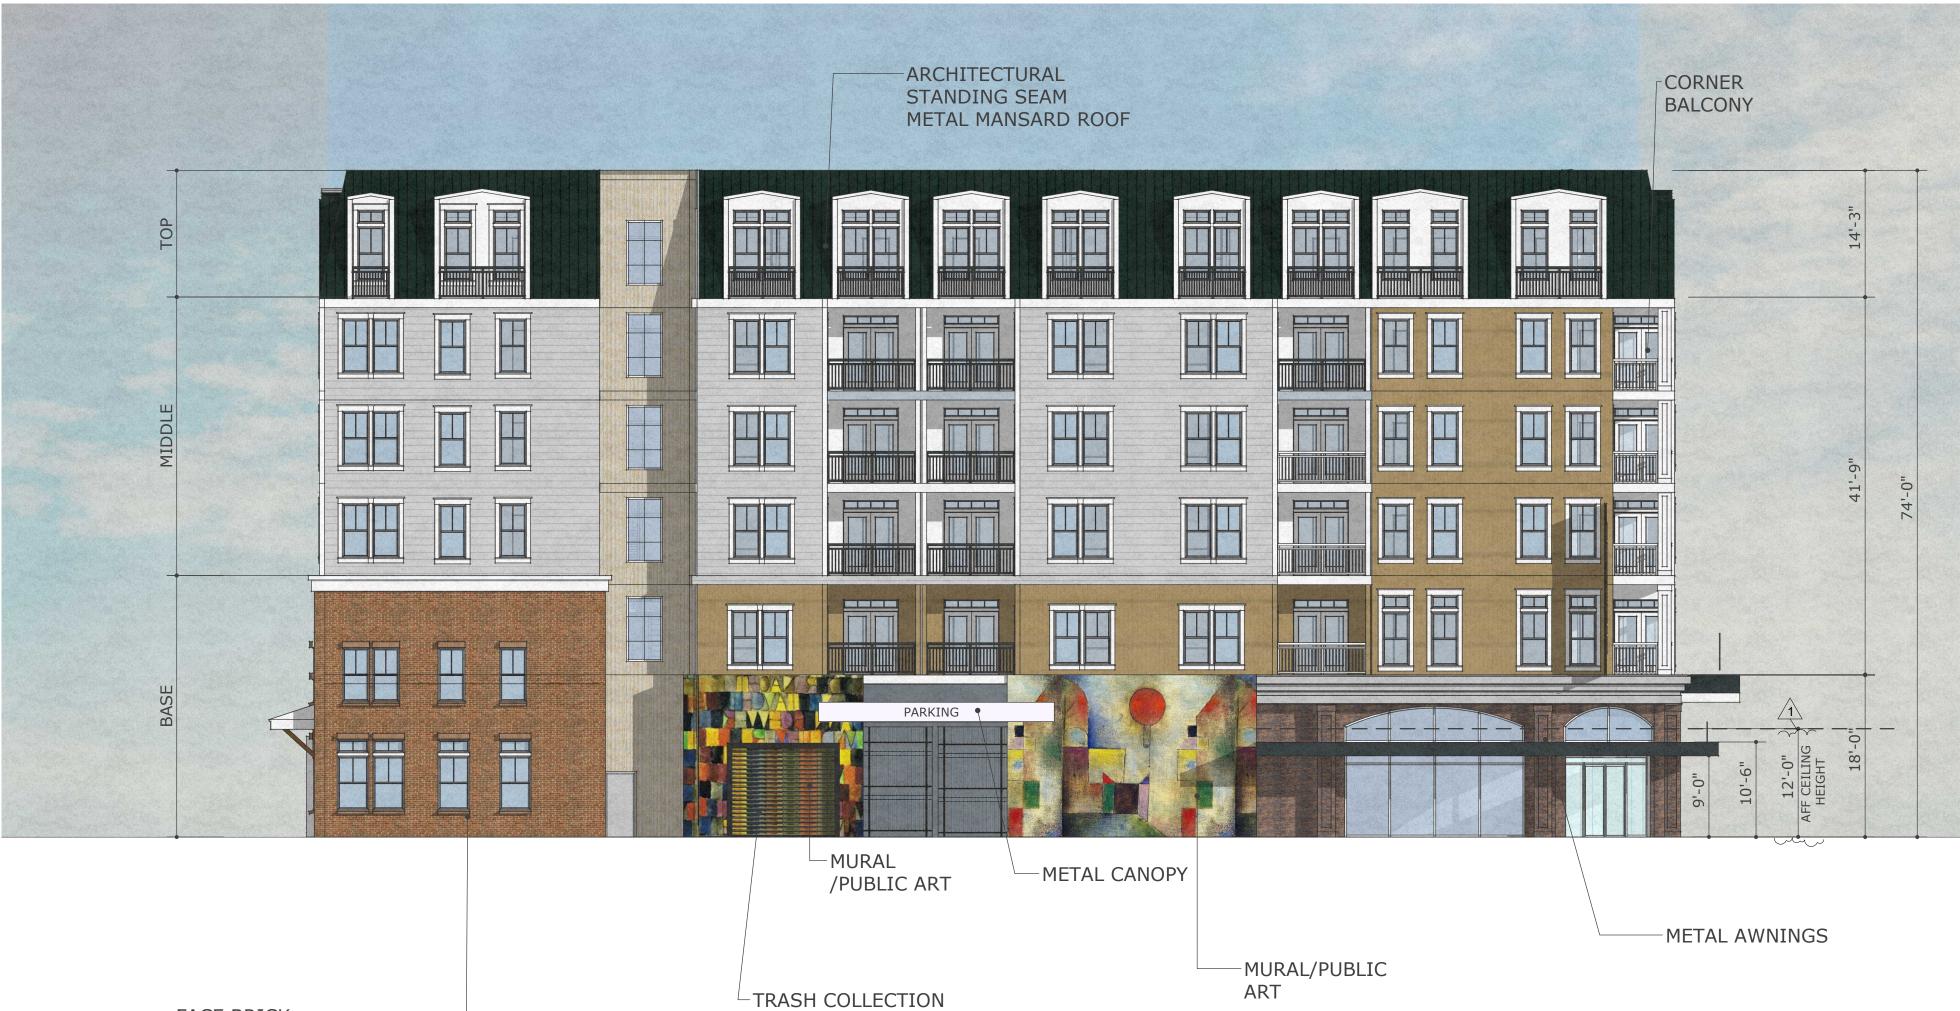

## The Cannery

ARCHITECTURAL

-FIBERGLASS CORNICE

COVERED RETAIL ENTANCES

## 83% GLAZING\* 89% WEATHERPROTECTION

-STOREFRONT ENTRANCES

INSIGHT ARCHITECTS

-GROUND FLOOR SIDE VIEW OF TOWNHOME UNIT -STANDING SEAM METAL (OR METAL SHINGLE) ROOF OVERHANG PROJECTING 5' FROM FACE OF FACADE