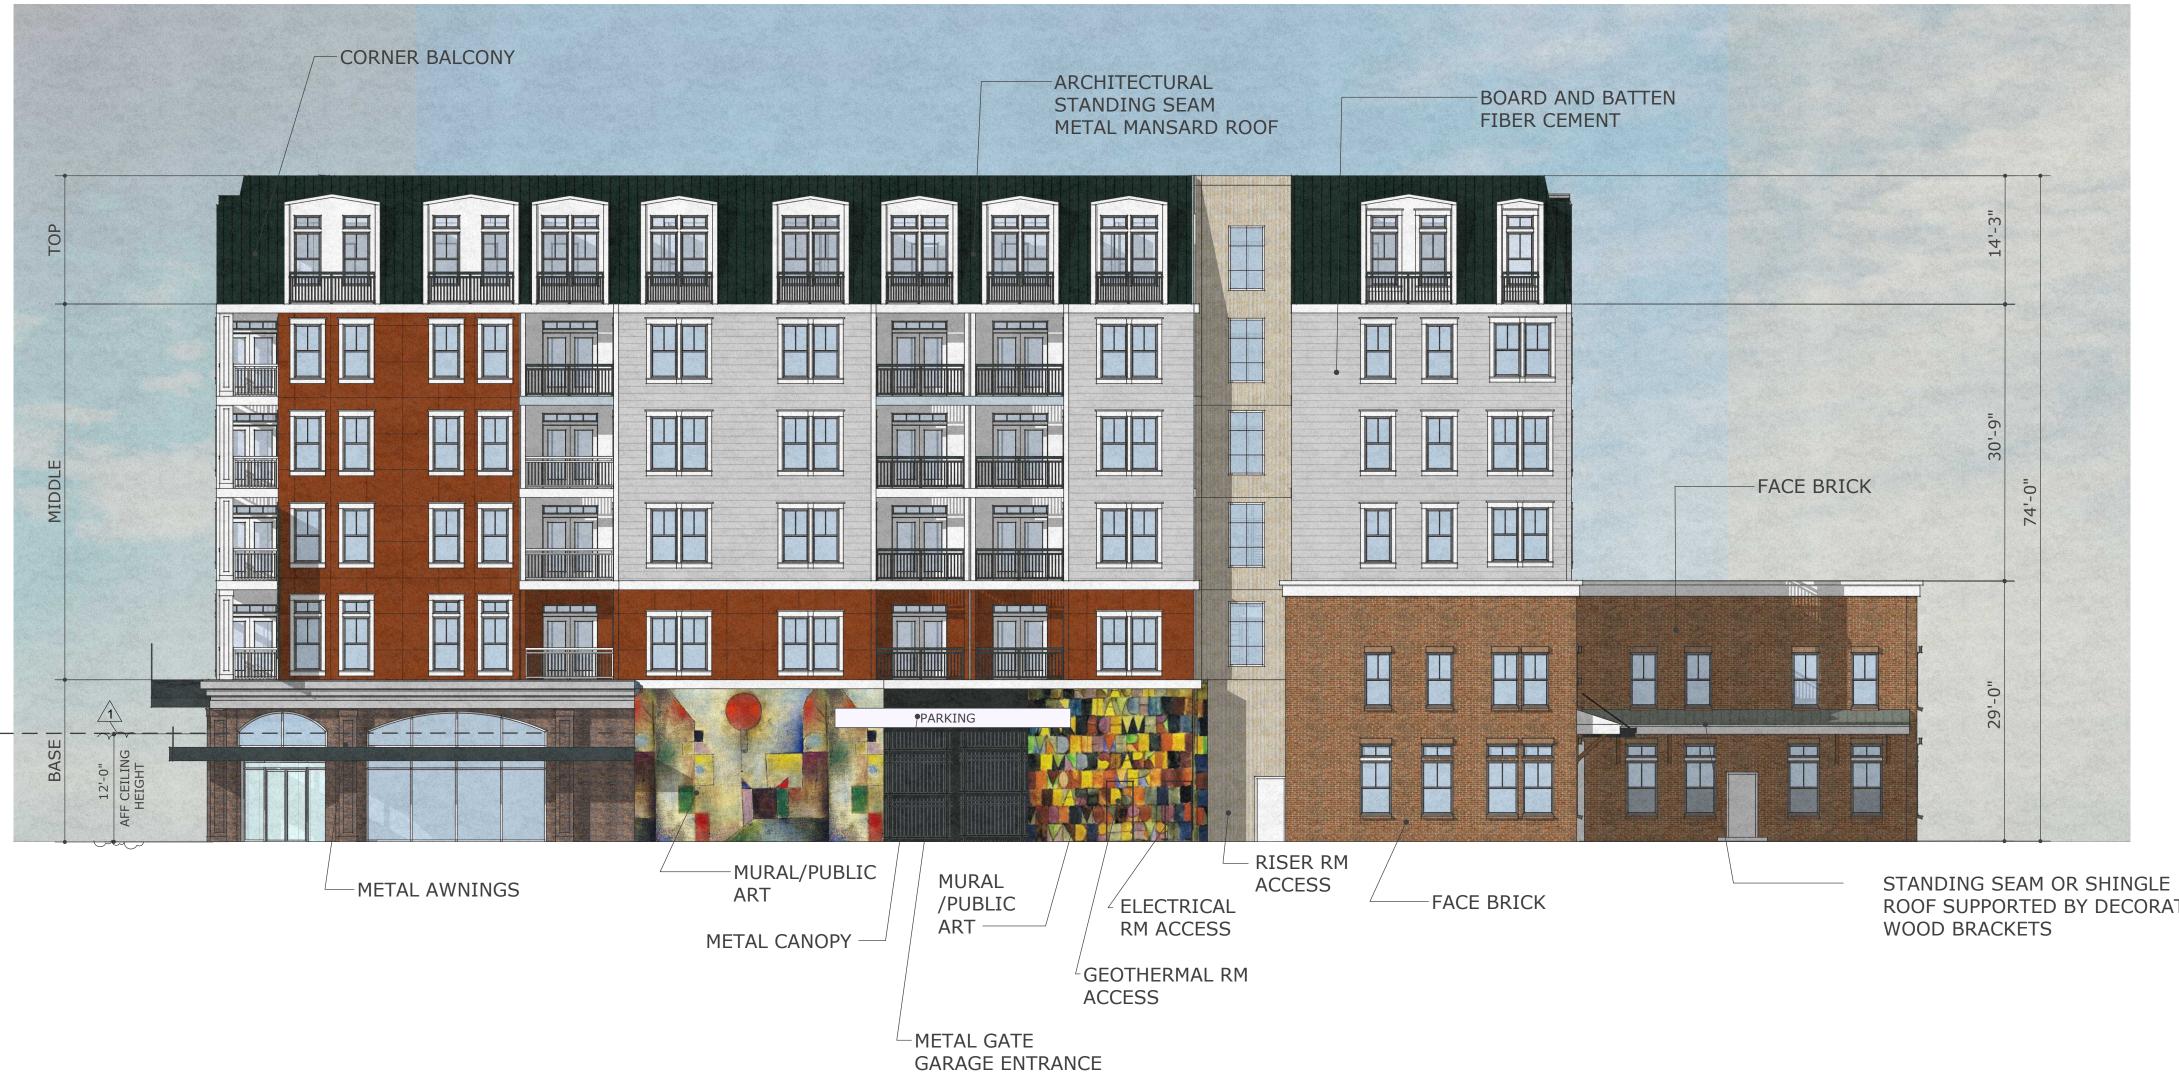

## 83% GLAZING\* 89% WEATHERPROTECTION

-STOREFRONT ENTRANCES

INSIGHT ARCHITECTS

-GROUND FLOOR SIDE VIEW OF TOWNHOME UNIT -STANDING SEAM METAL (OR METAL SHINGLE) ROOF OVERHANG PROJECTING 5' FROM FACE OF FACADE

# REVISION 1 Revision 1

DATE 05/07/2024 ROOF SUPPORTED BY DECORATIVE WOOD BRACKETS