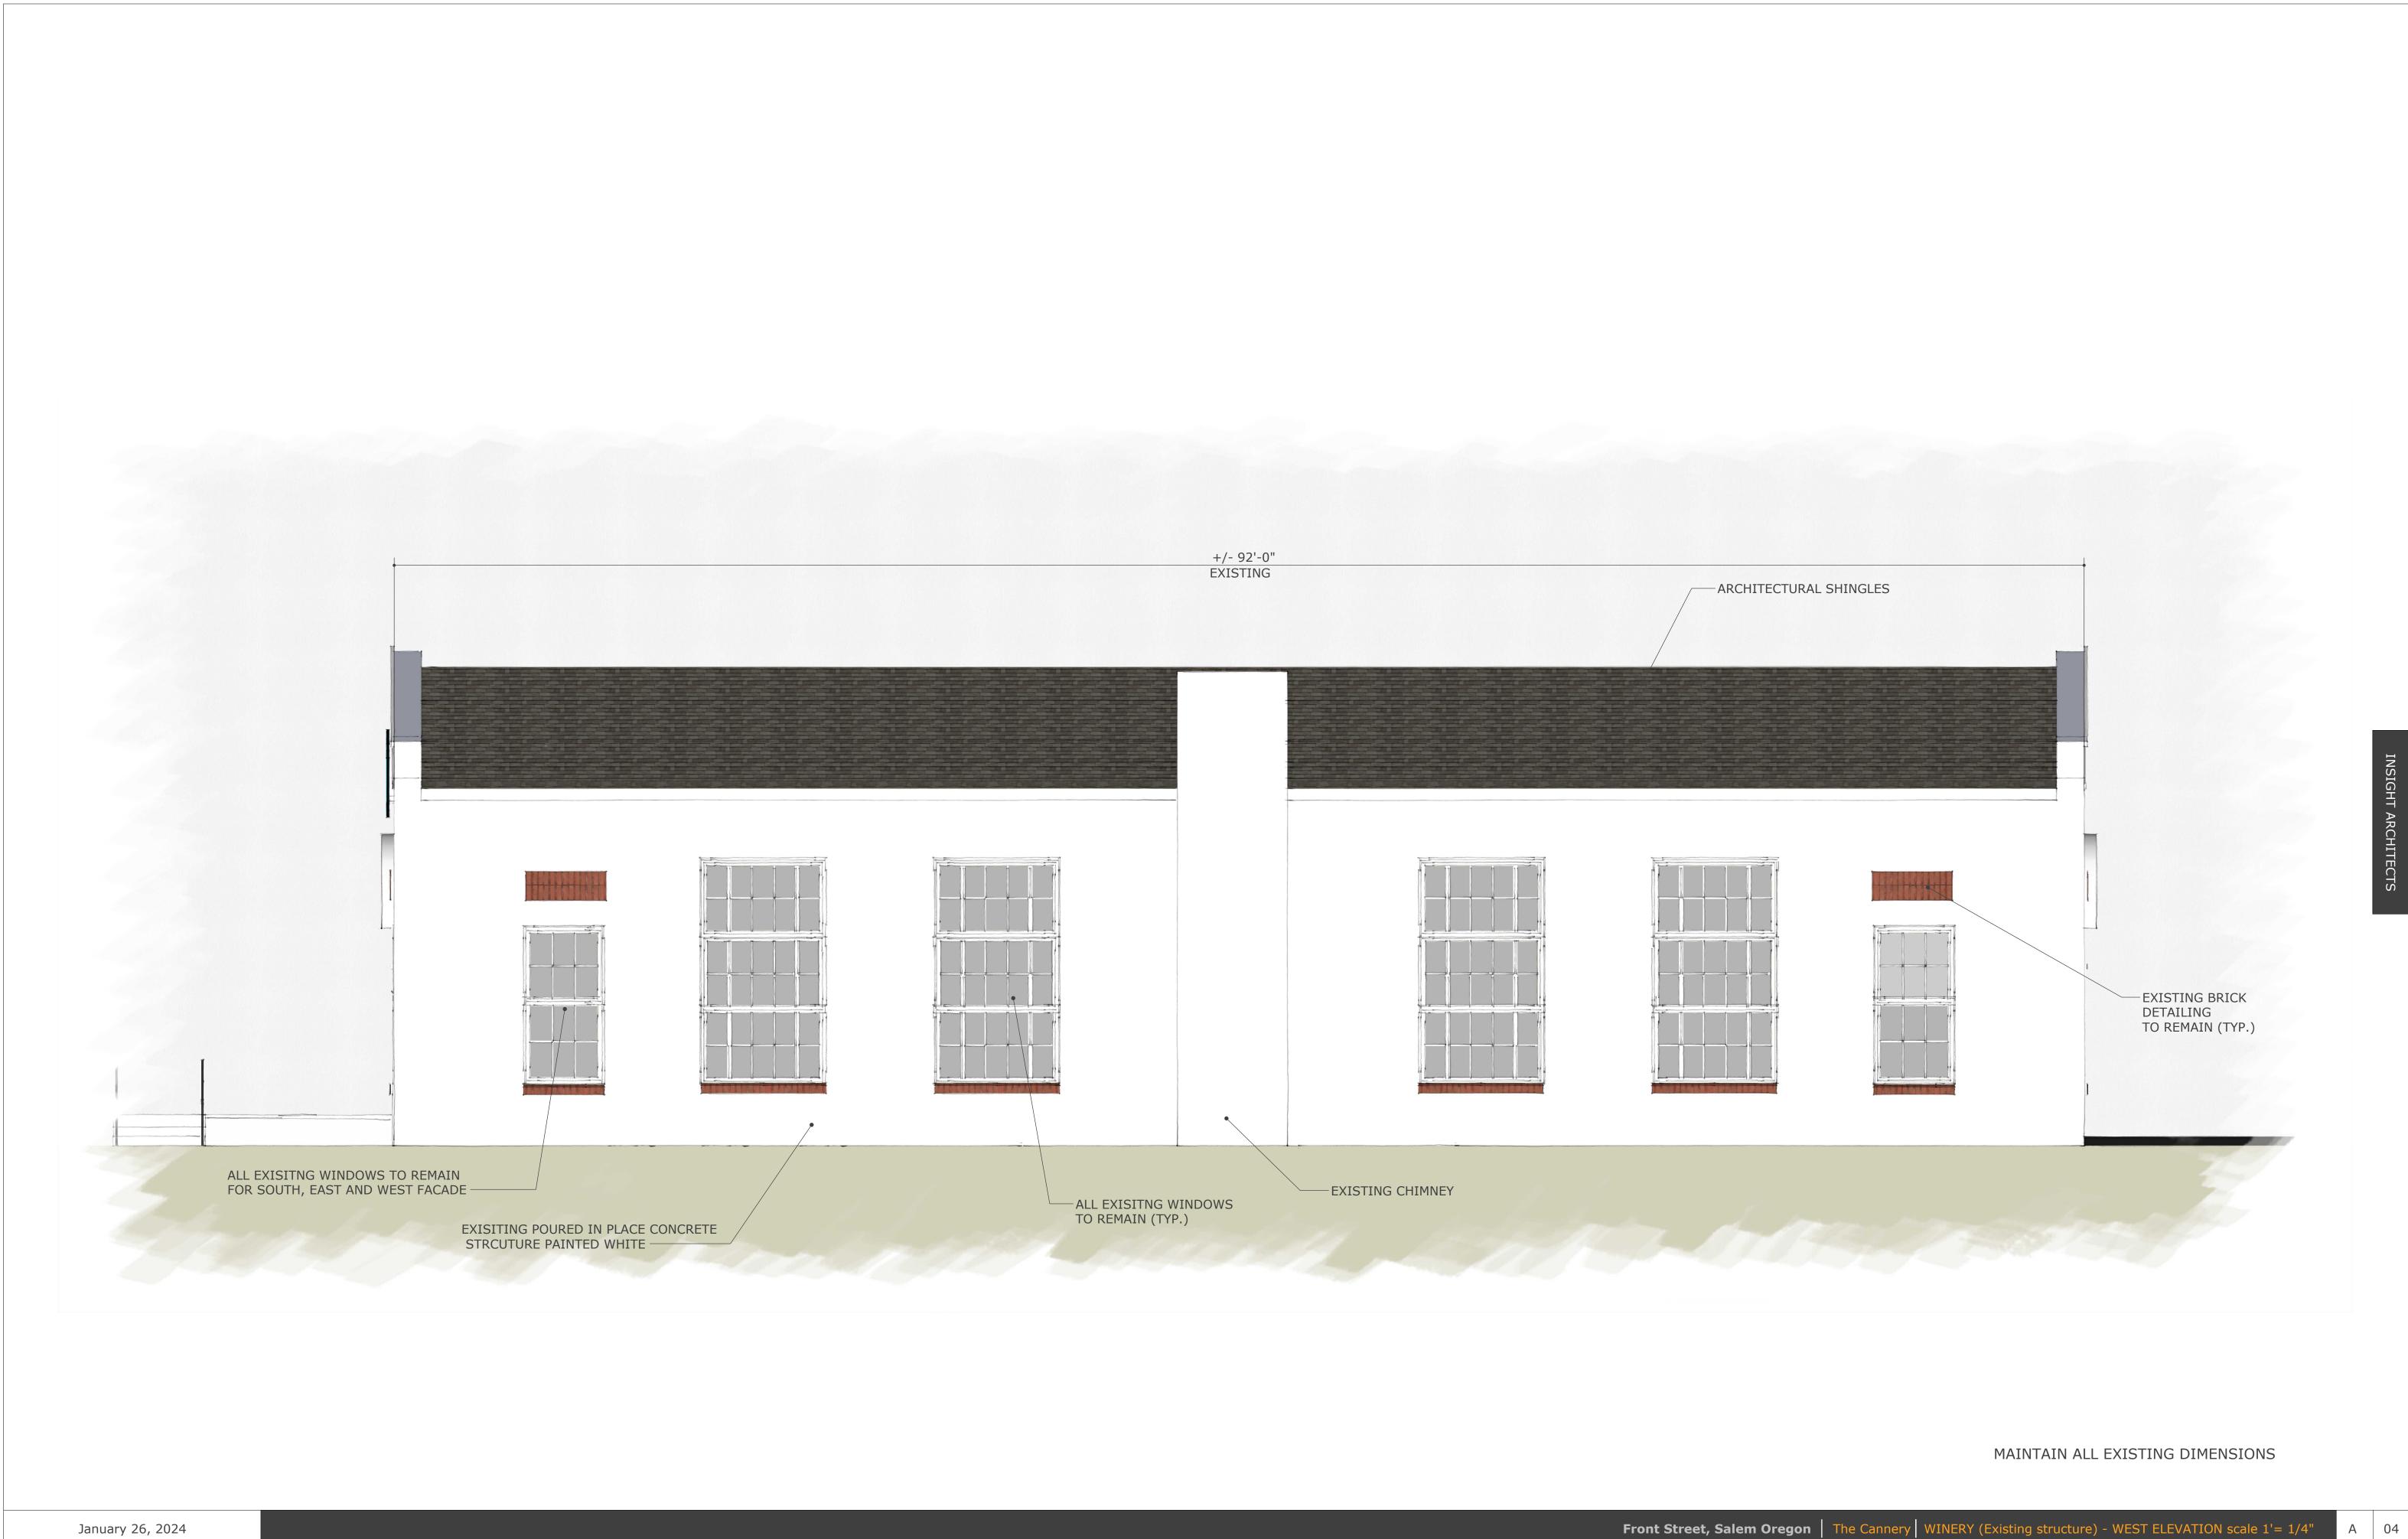

## 1307 West Morehead Street Suite 108 Charlotte, NC 28208 WINERY (EXISTING STRUCTURE) Building Elevations