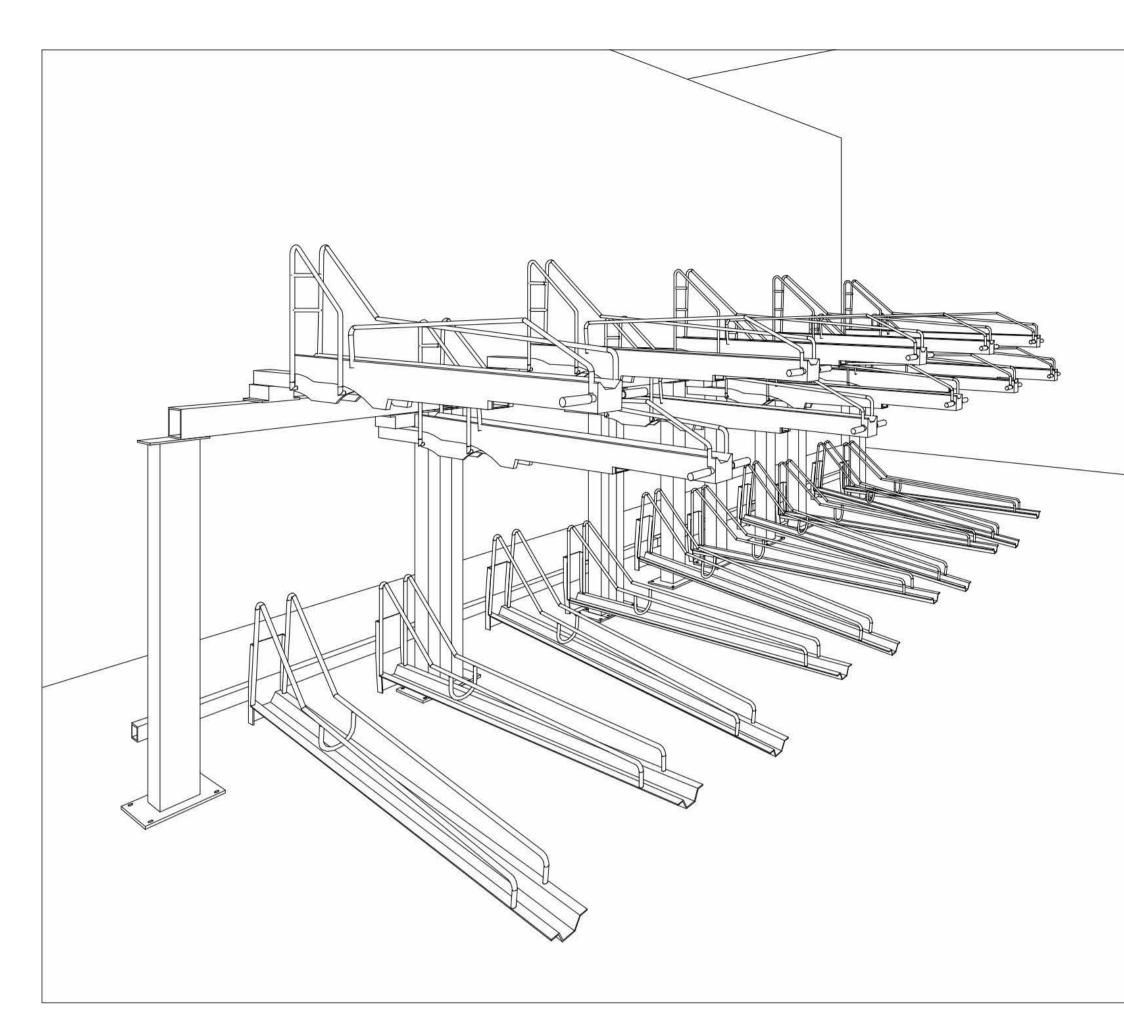

BLDG I -3RD-5TH FLOOR PLAN

A100.1.3-5

3D SKETCH OF BIKE STORAGE PLATFORM - 20 BIKES PER CAR SPACE.

BIKE BOOST STORAGE SYSTEM BY MADDRAX

## **ENLARGED BIKE PLAN** 3/8" = 1'-0" 1

https://www.madrax.com/bike-boost-storage-bbs

DATE

NEW SHEET 1 Revision 1

# REVISION

05/07/2024

ENLARGED AUTOMATED BIKE STORAGE PLAN

A101.0