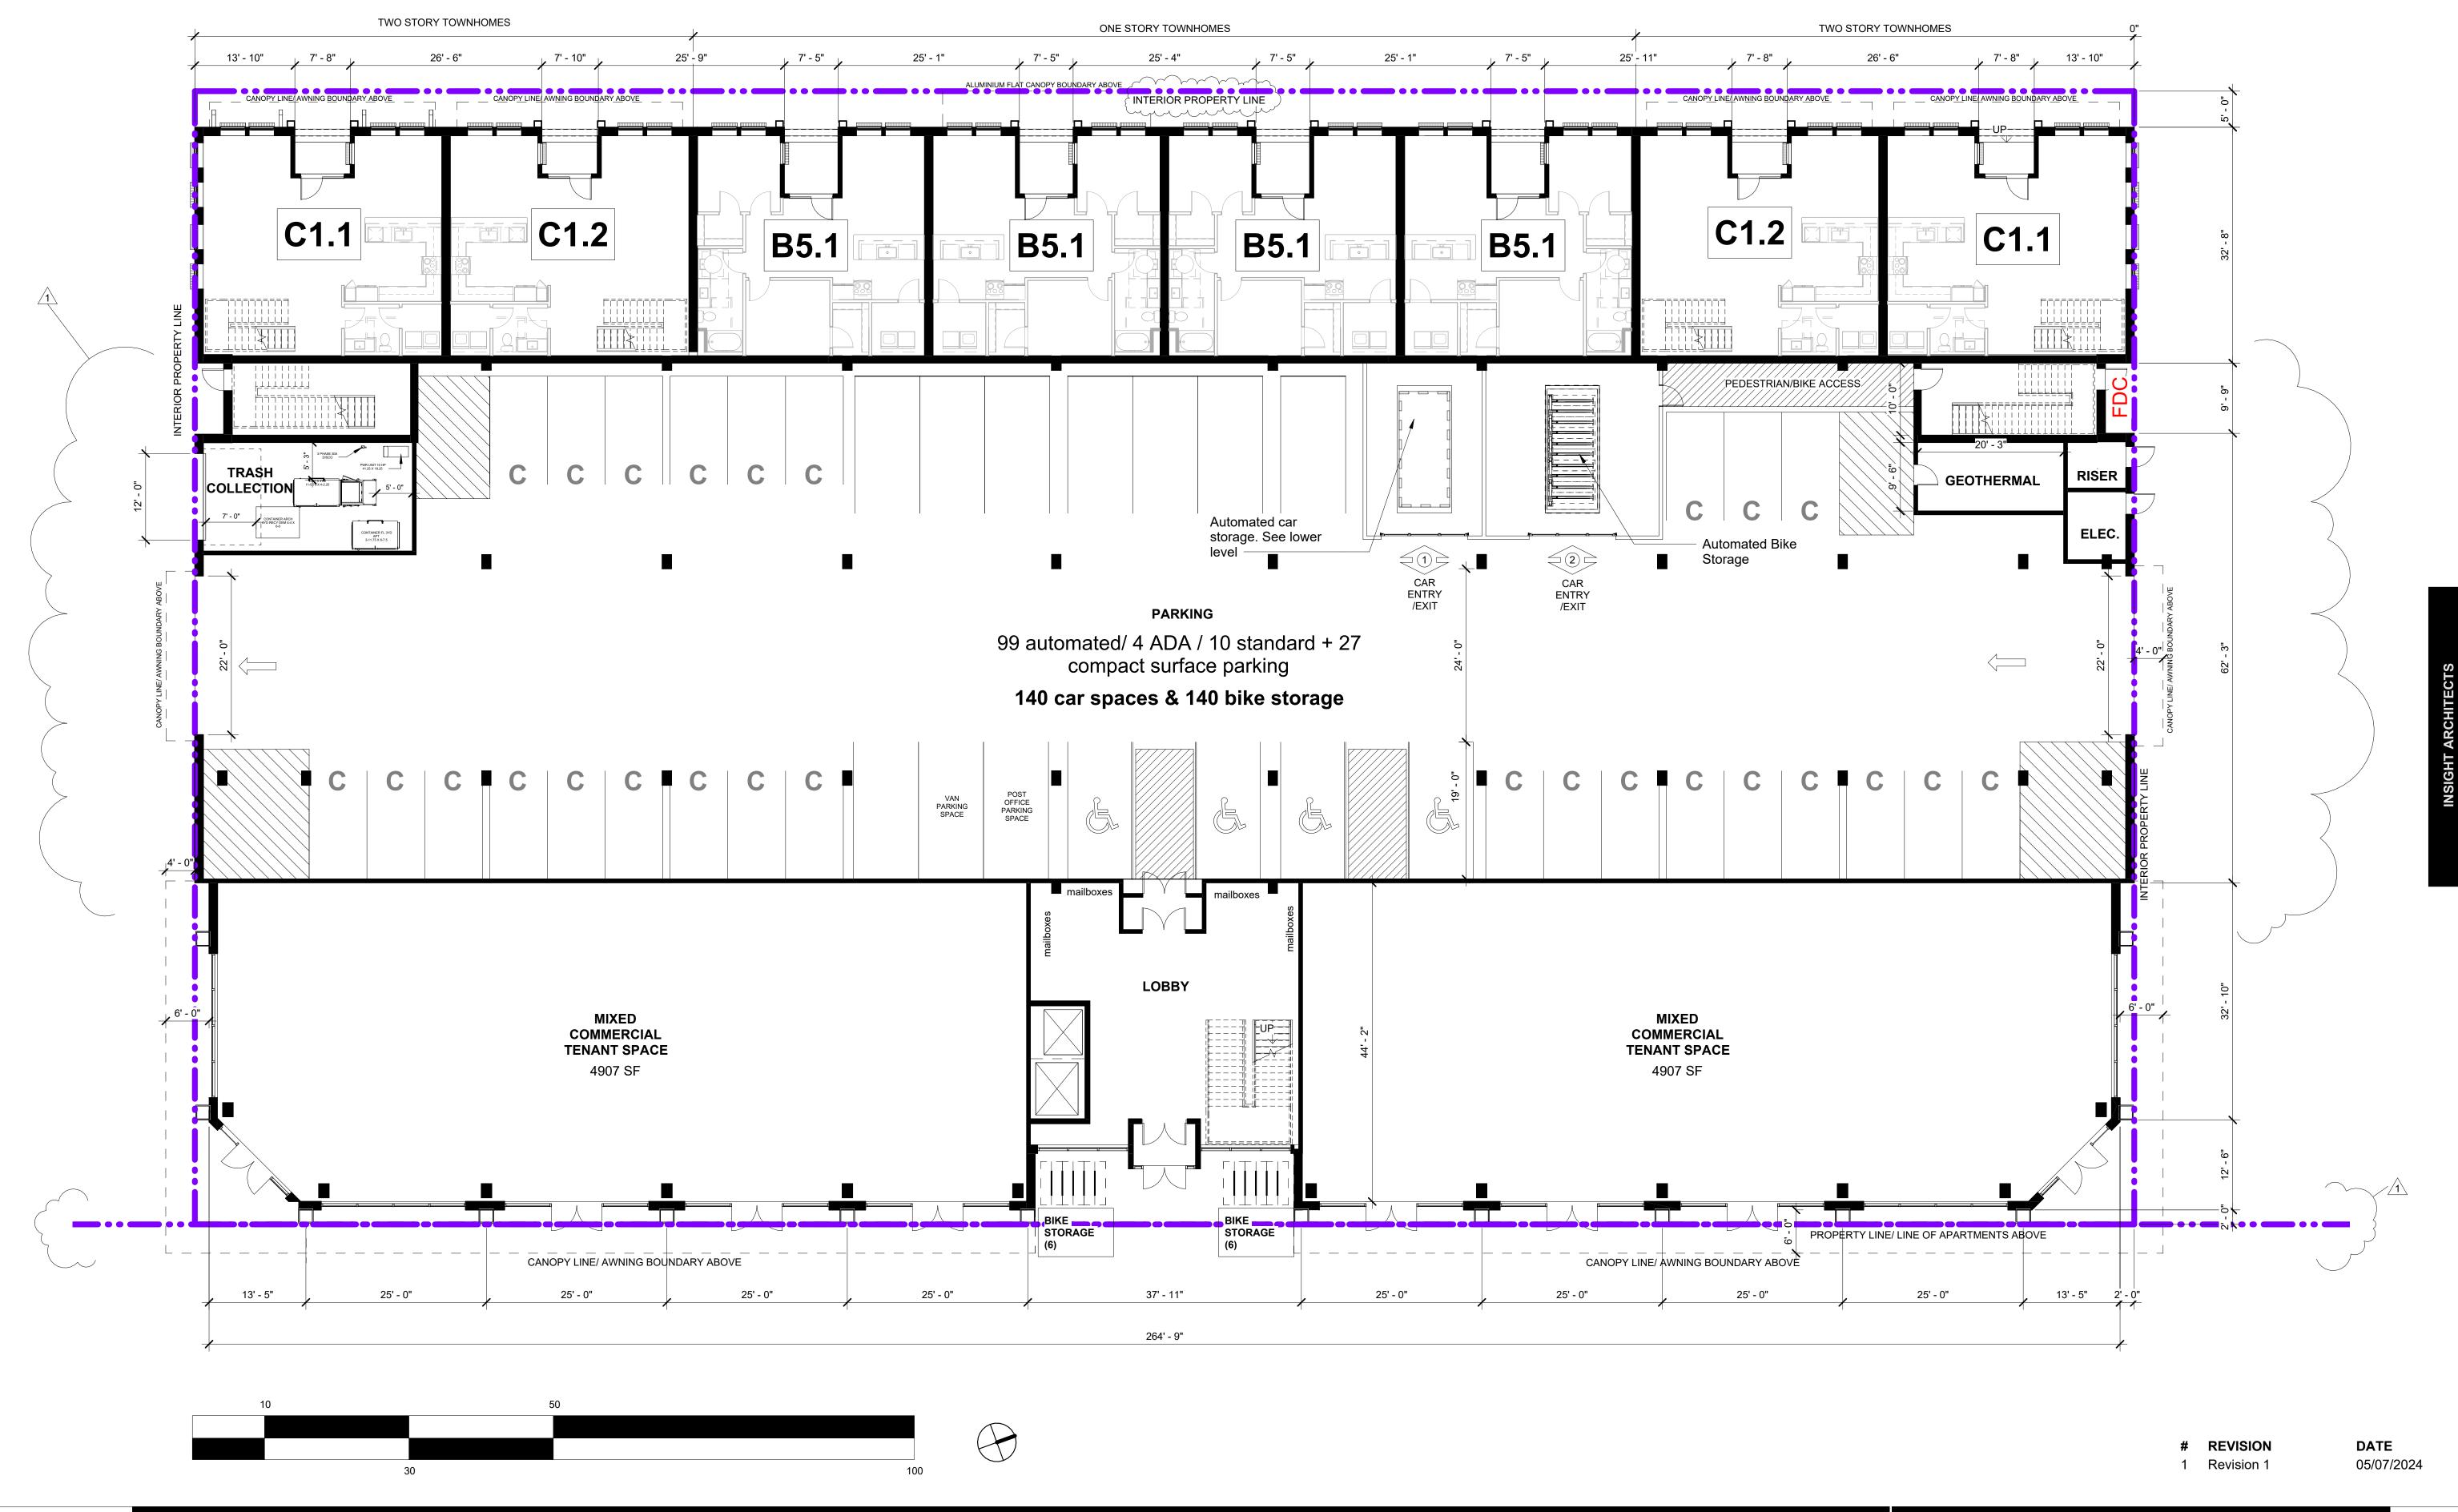

# REVISION NEW SHEET 1 Revision 1

DATE 05/07/2024

BLDG I - PARKING PLAN LOWER LEVEL

A100.1.0

THE CANNERY

May, 07, 2024

Scale 3/32" = 1'-0"

DATE 05/07/2024

# REVISION NEW SHEET 1 Revision 1

DATE 05/07/2024

BLDG II - PARKING PLAN LOWER LEVEL

A100.2.0

<u>1</u>-

100

# REVISION NEW SHEET 1 Revision 1

DATE 05/07/2024

BLDG III - PARKING PLAN LOWER LEVEL

A100.3.0