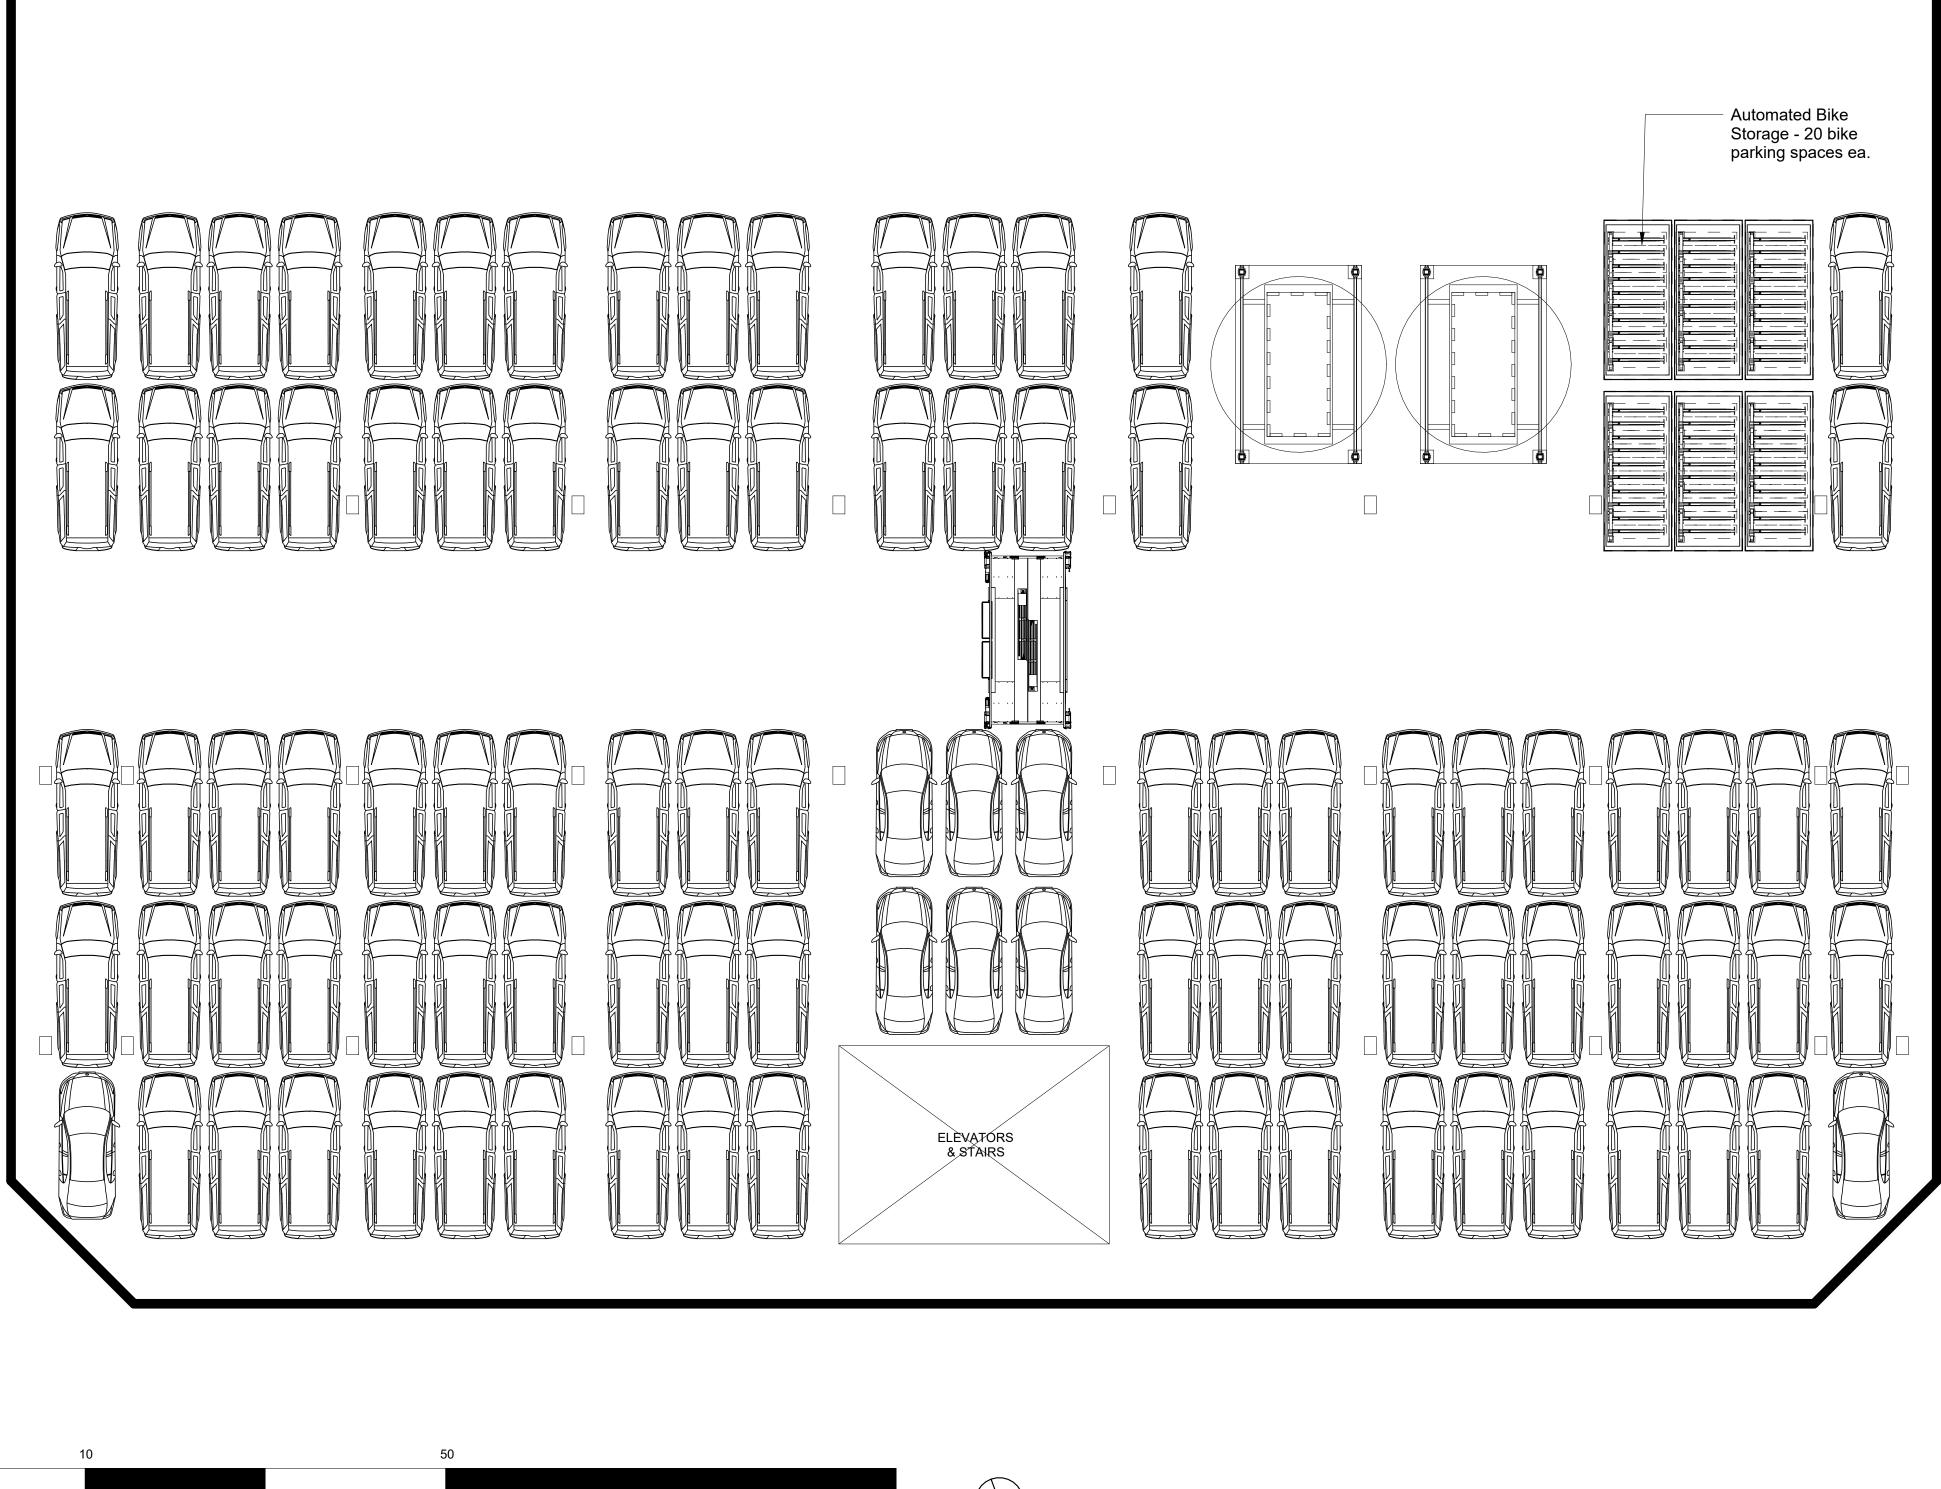

# REVISION NEW SHEET 1 Revision 1

DATE 05/07/2024

BLDG I - PARKING PLAN LOWER LEVEL

A100.1.0

THE CANNERY

May, 07, 2024

Scale 3/32" = 1'-0"

DATE 05/07/2024

BLDG I -3RD-5TH FLOOR PLAN

A100.1.3-5

3D SKETCH OF BIKE STORAGE PLATFORM - 20 BIKES PER CAR SPACE.

BIKE BOOST STORAGE SYSTEM BY MADDRAX

## **ENLARGED BIKE PLAN** 3/8" = 1'-0" 1

https://www.madrax.com/bike-boost-storage-bbs

DATE

NEW SHEET 1 Revision 1

# REVISION

05/07/2024

ENLARGED AUTOMATED BIKE STORAGE PLAN

A101.0