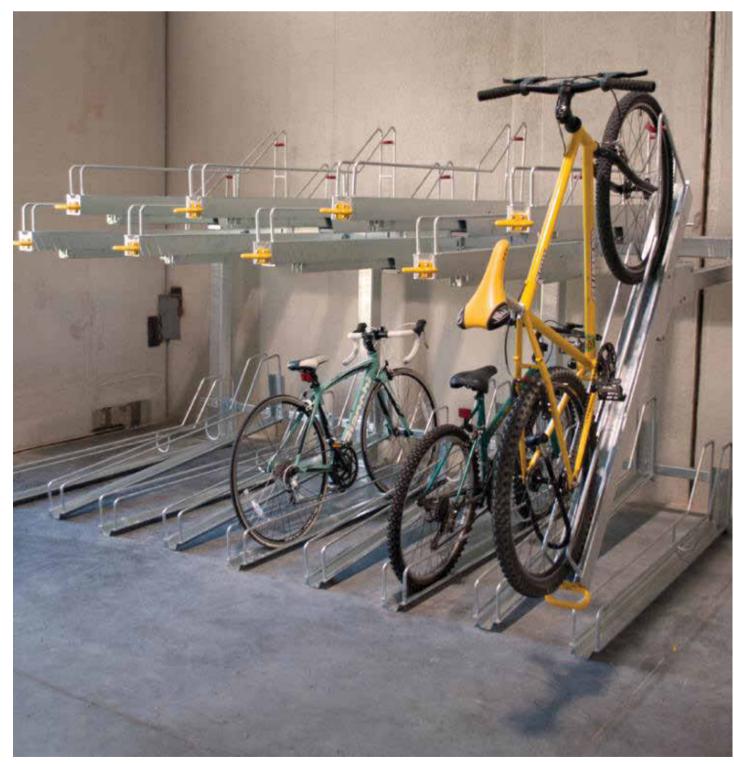

BLDG I -3RD-5TH FLOOR PLAN

A100.1.3-5

3D SKETCH OF BIKE STORAGE PLATFORM - 20 BIKES PER CAR SPACE.

BIKE BOOST STORAGE SYSTEM BY MADDRAX

## **ENLARGED BIKE PLAN** 3/8" = 1'-0" 1

https://www.madrax.com/bike-boost-storage-bbs

DATE

NEW SHEET 1 Revision 1

# REVISION

05/07/2024

ENLARGED AUTOMATED BIKE STORAGE PLAN

A101.0