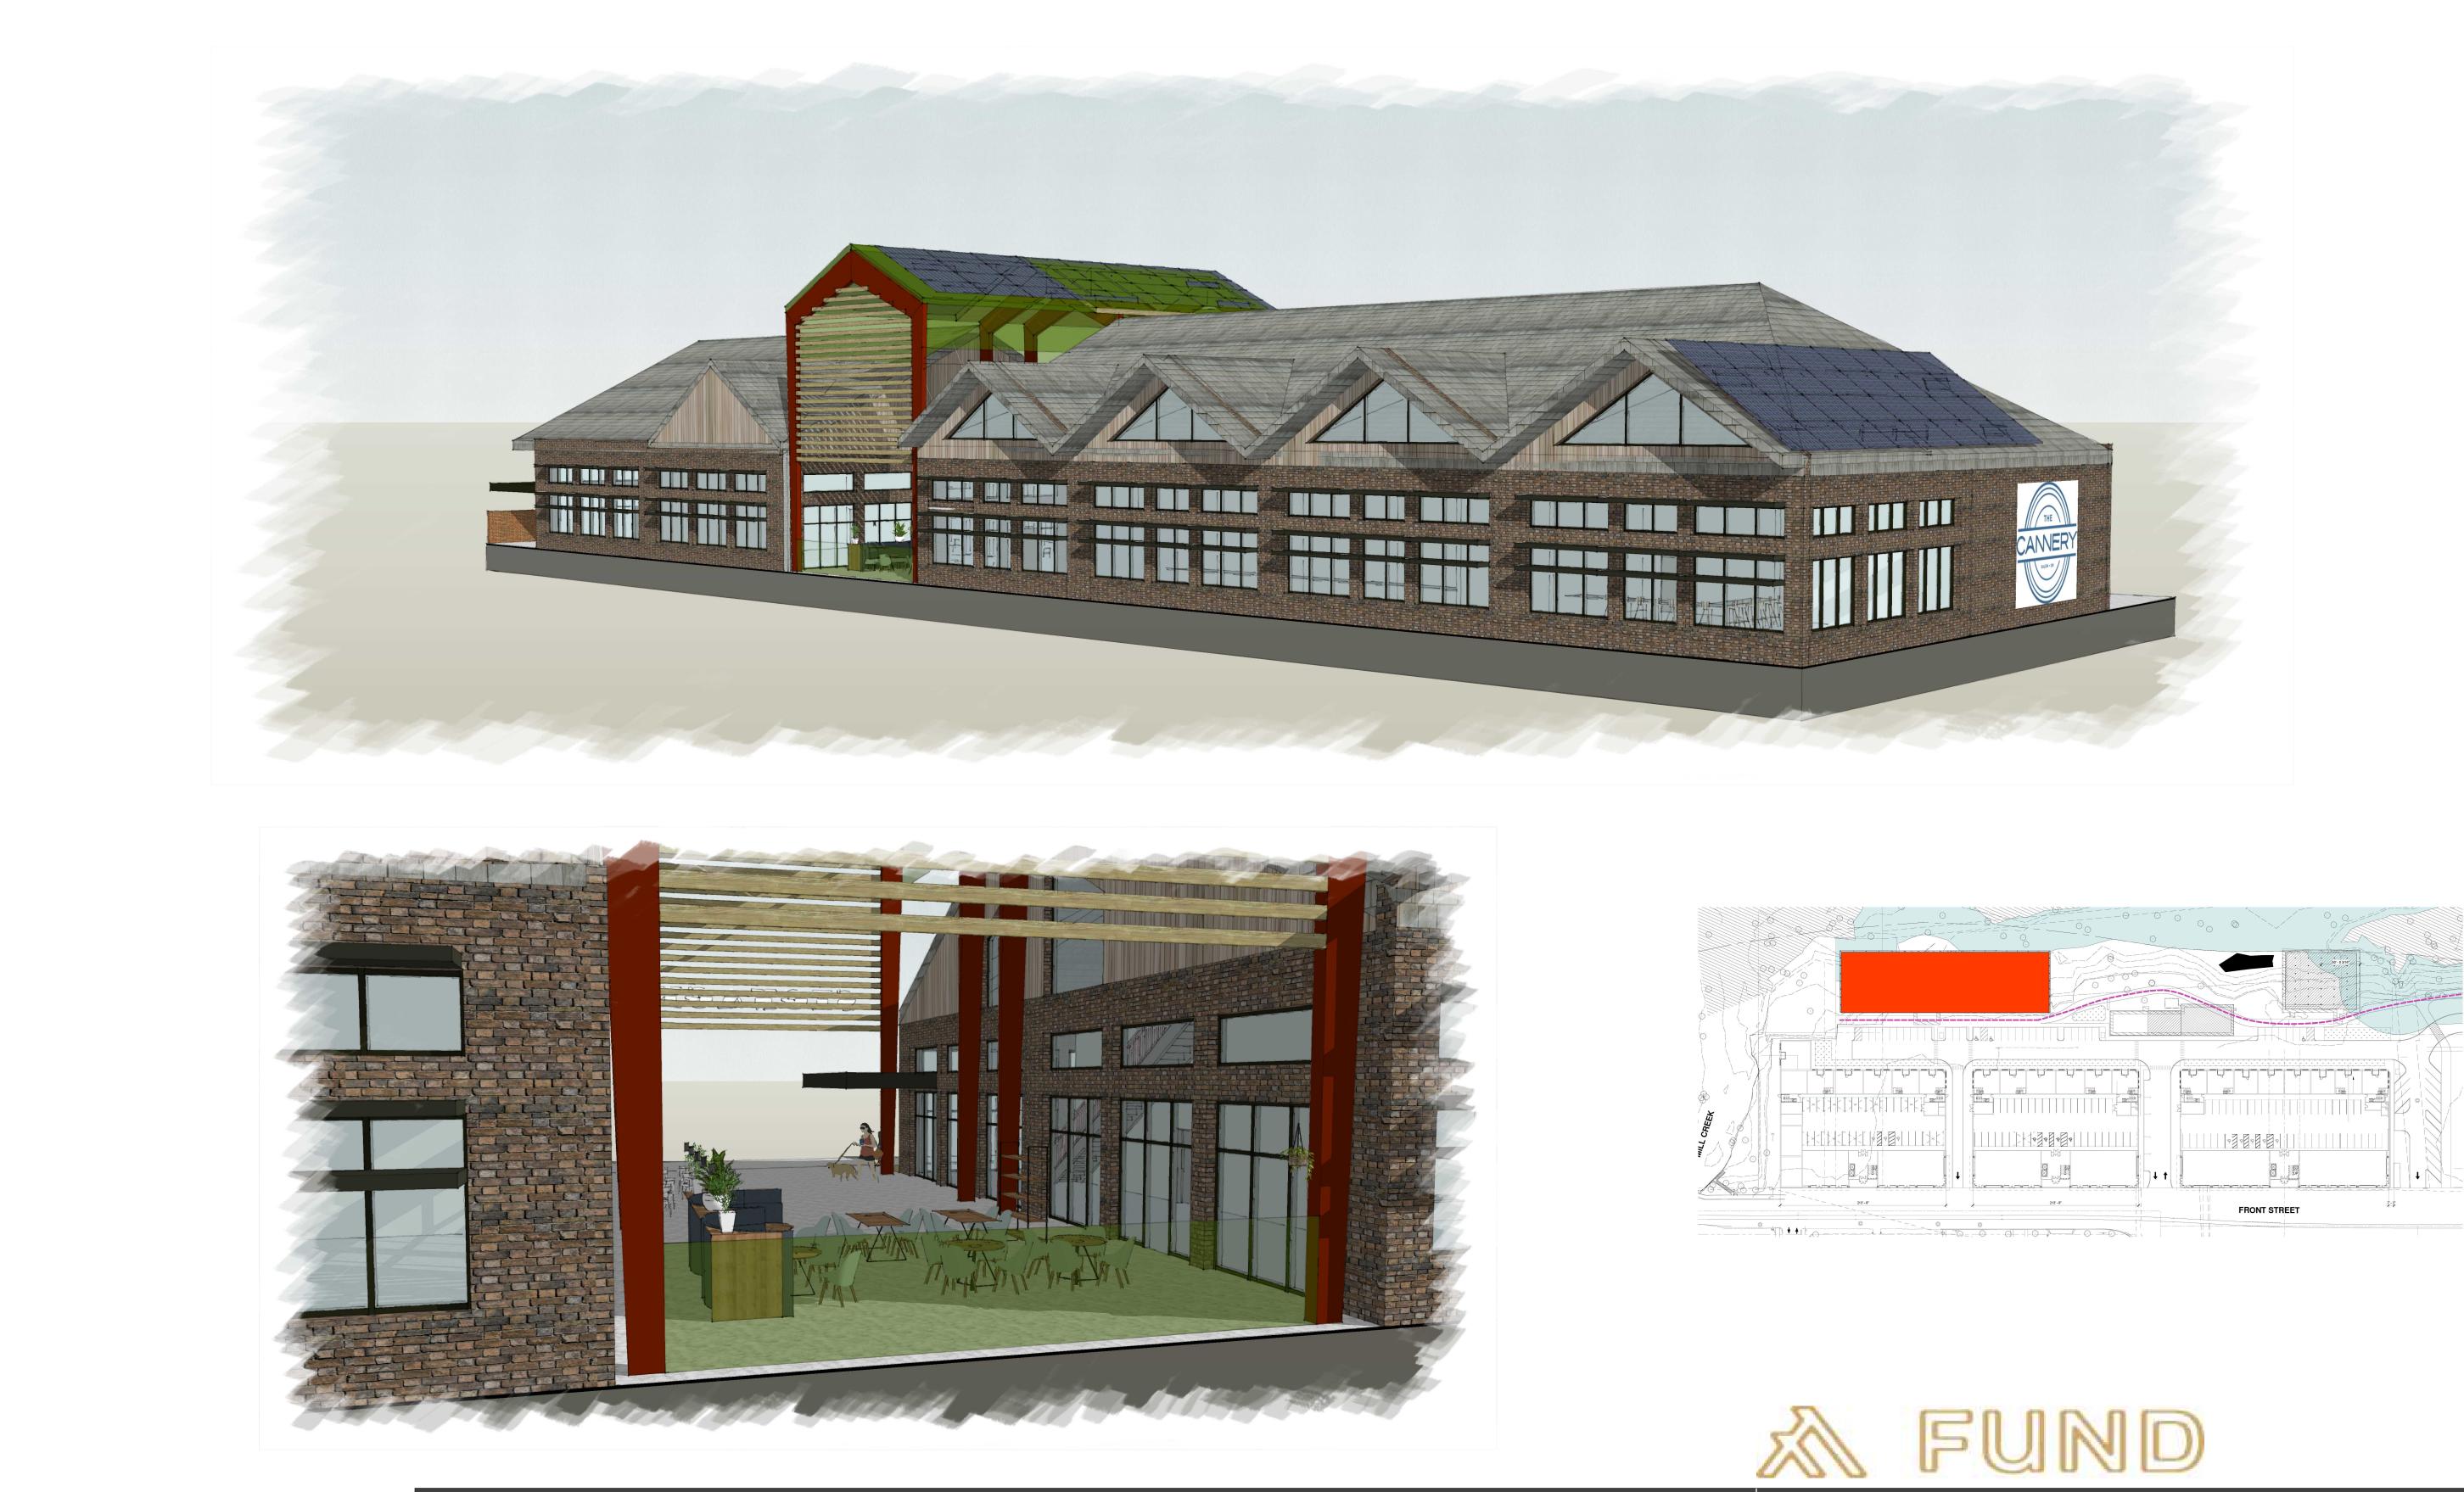

# REVISION

1 Revision 1

DATE 05/07/2024

FOOD HALL

A200

## 1307 West Morehead Street Suite 108 Charlotte, NC 28208 WINERY (EXISTING STRUCTURE) Building Elevations