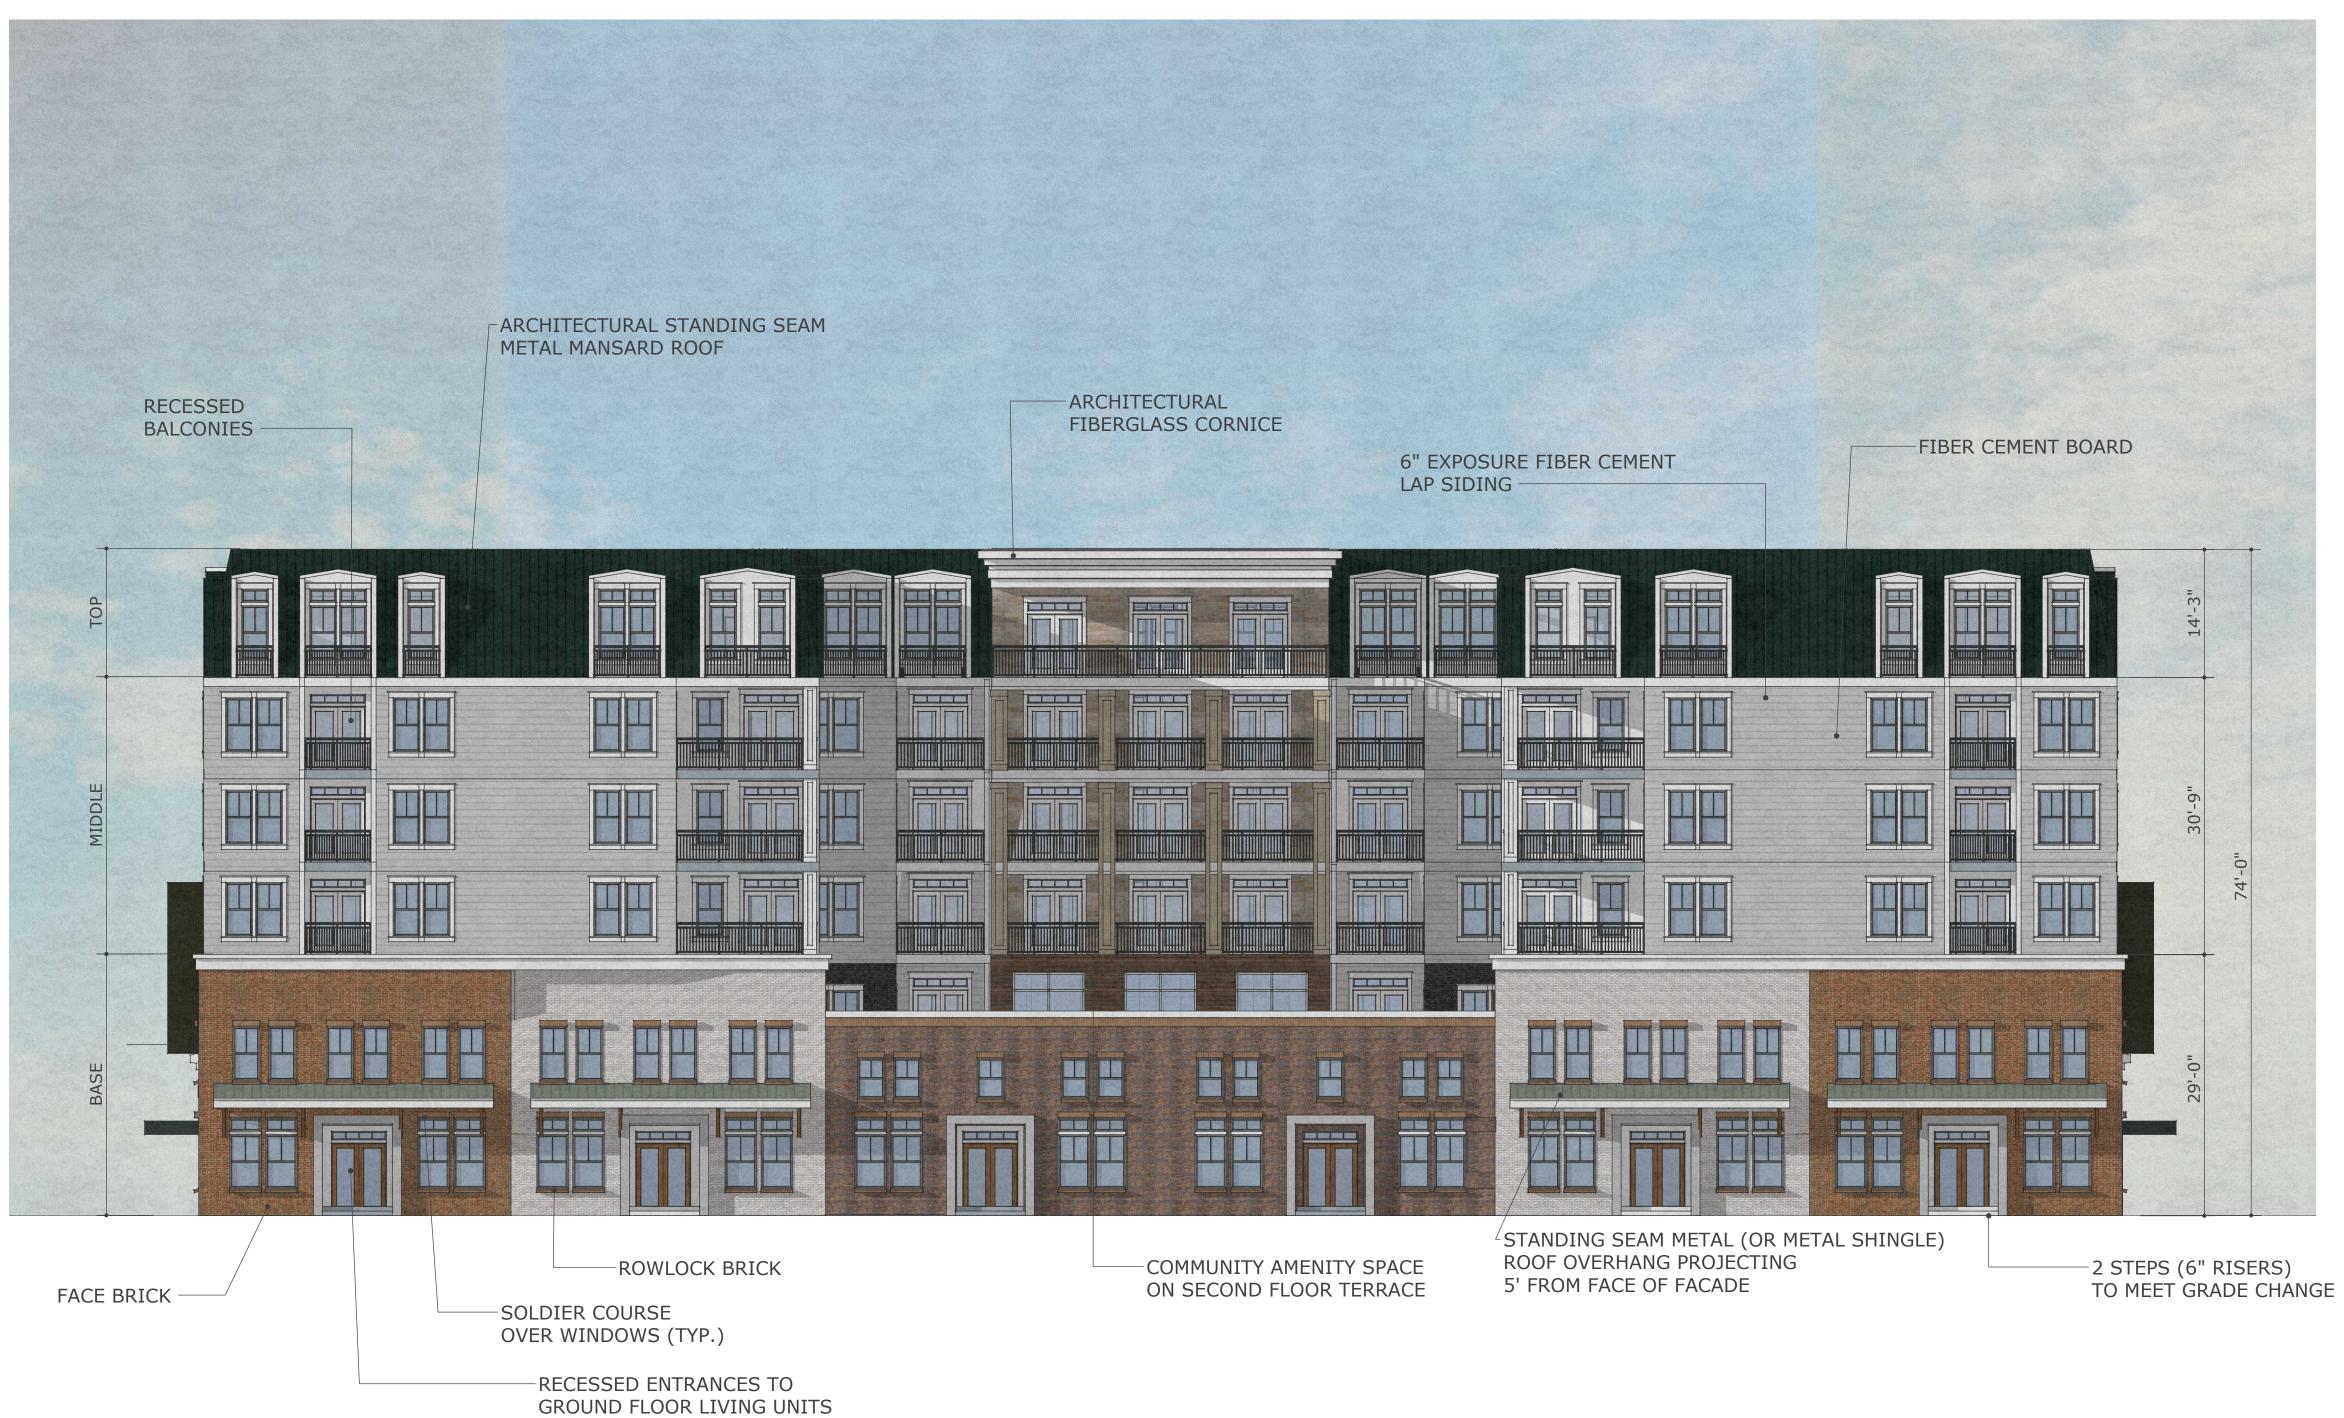

## The Cannery

ARCHITECTURAL

-FIBERGLASS CORNICE

COVERED RETAIL ENTANCES

## 83% GLAZING\* 89% WEATHERPROTECTION

-STOREFRONT ENTRANCES

INSIGHT ARCHITECTS

-GROUND FLOOR SIDE VIEW OF TOWNHOME UNIT -STANDING SEAM METAL (OR METAL SHINGLE) ROOF OVERHANG PROJECTING 5' FROM FACE OF FACADE