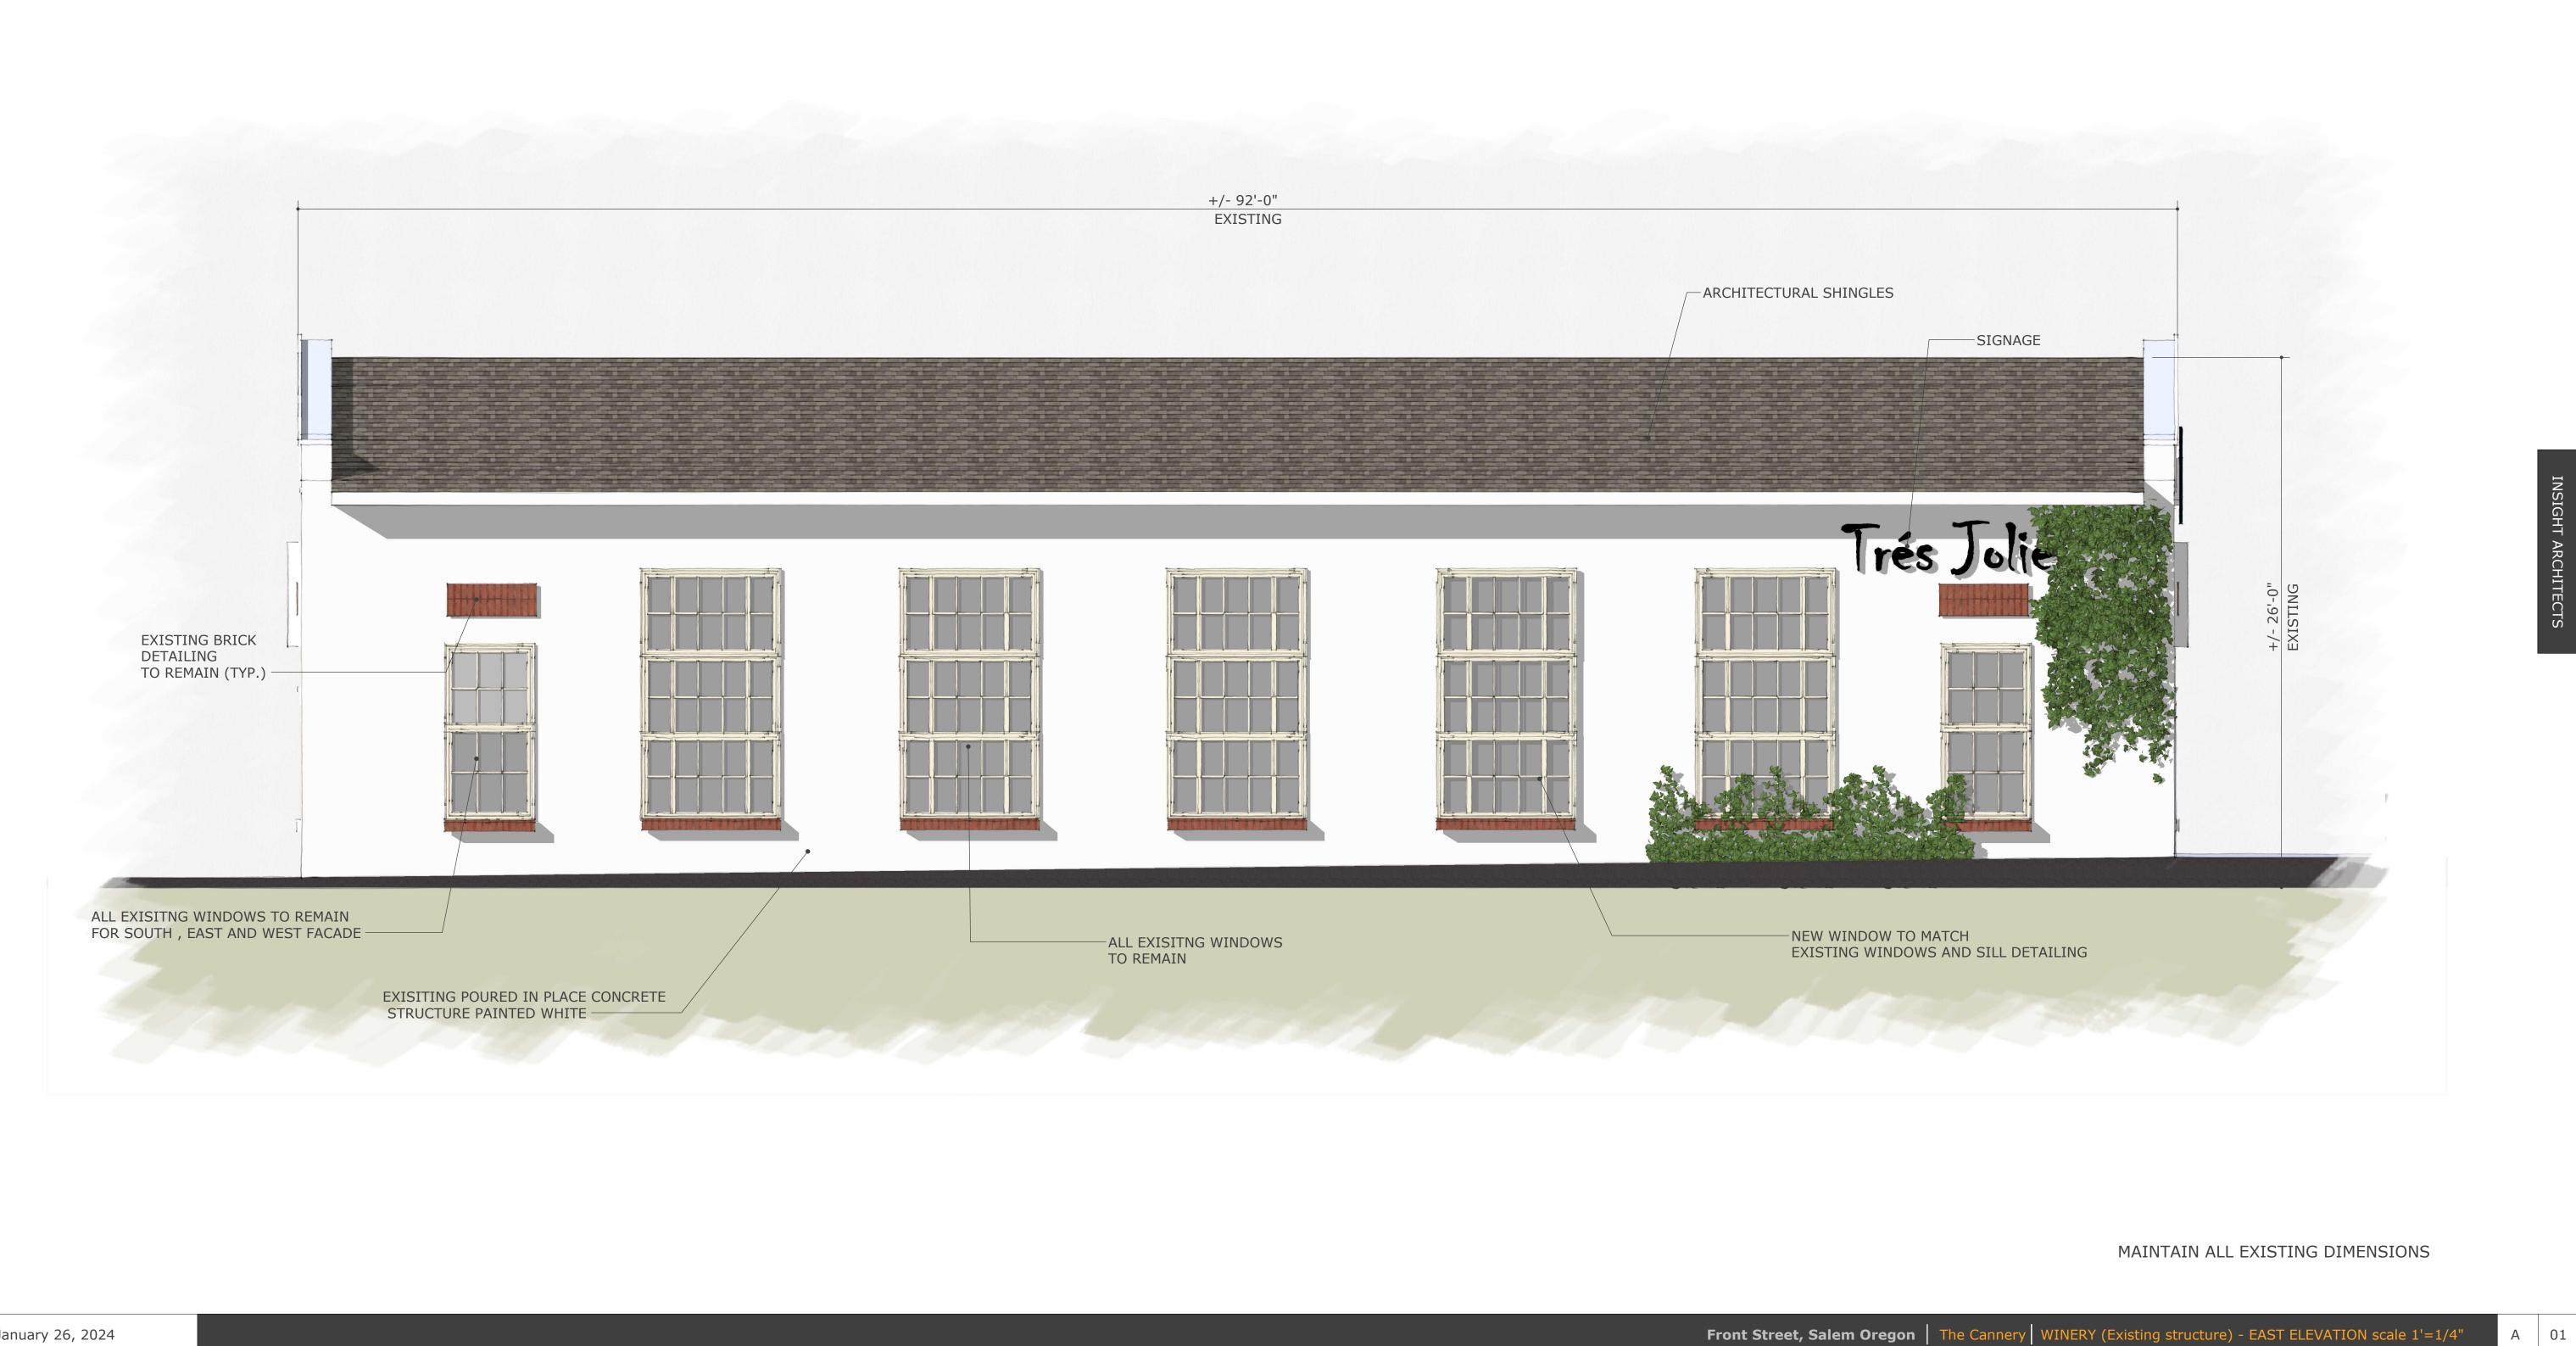

## 1307 West Morehead Street Suite 108 Charlotte, NC 28208 WINERY (EXISTING STRUCTURE) Building Elevations