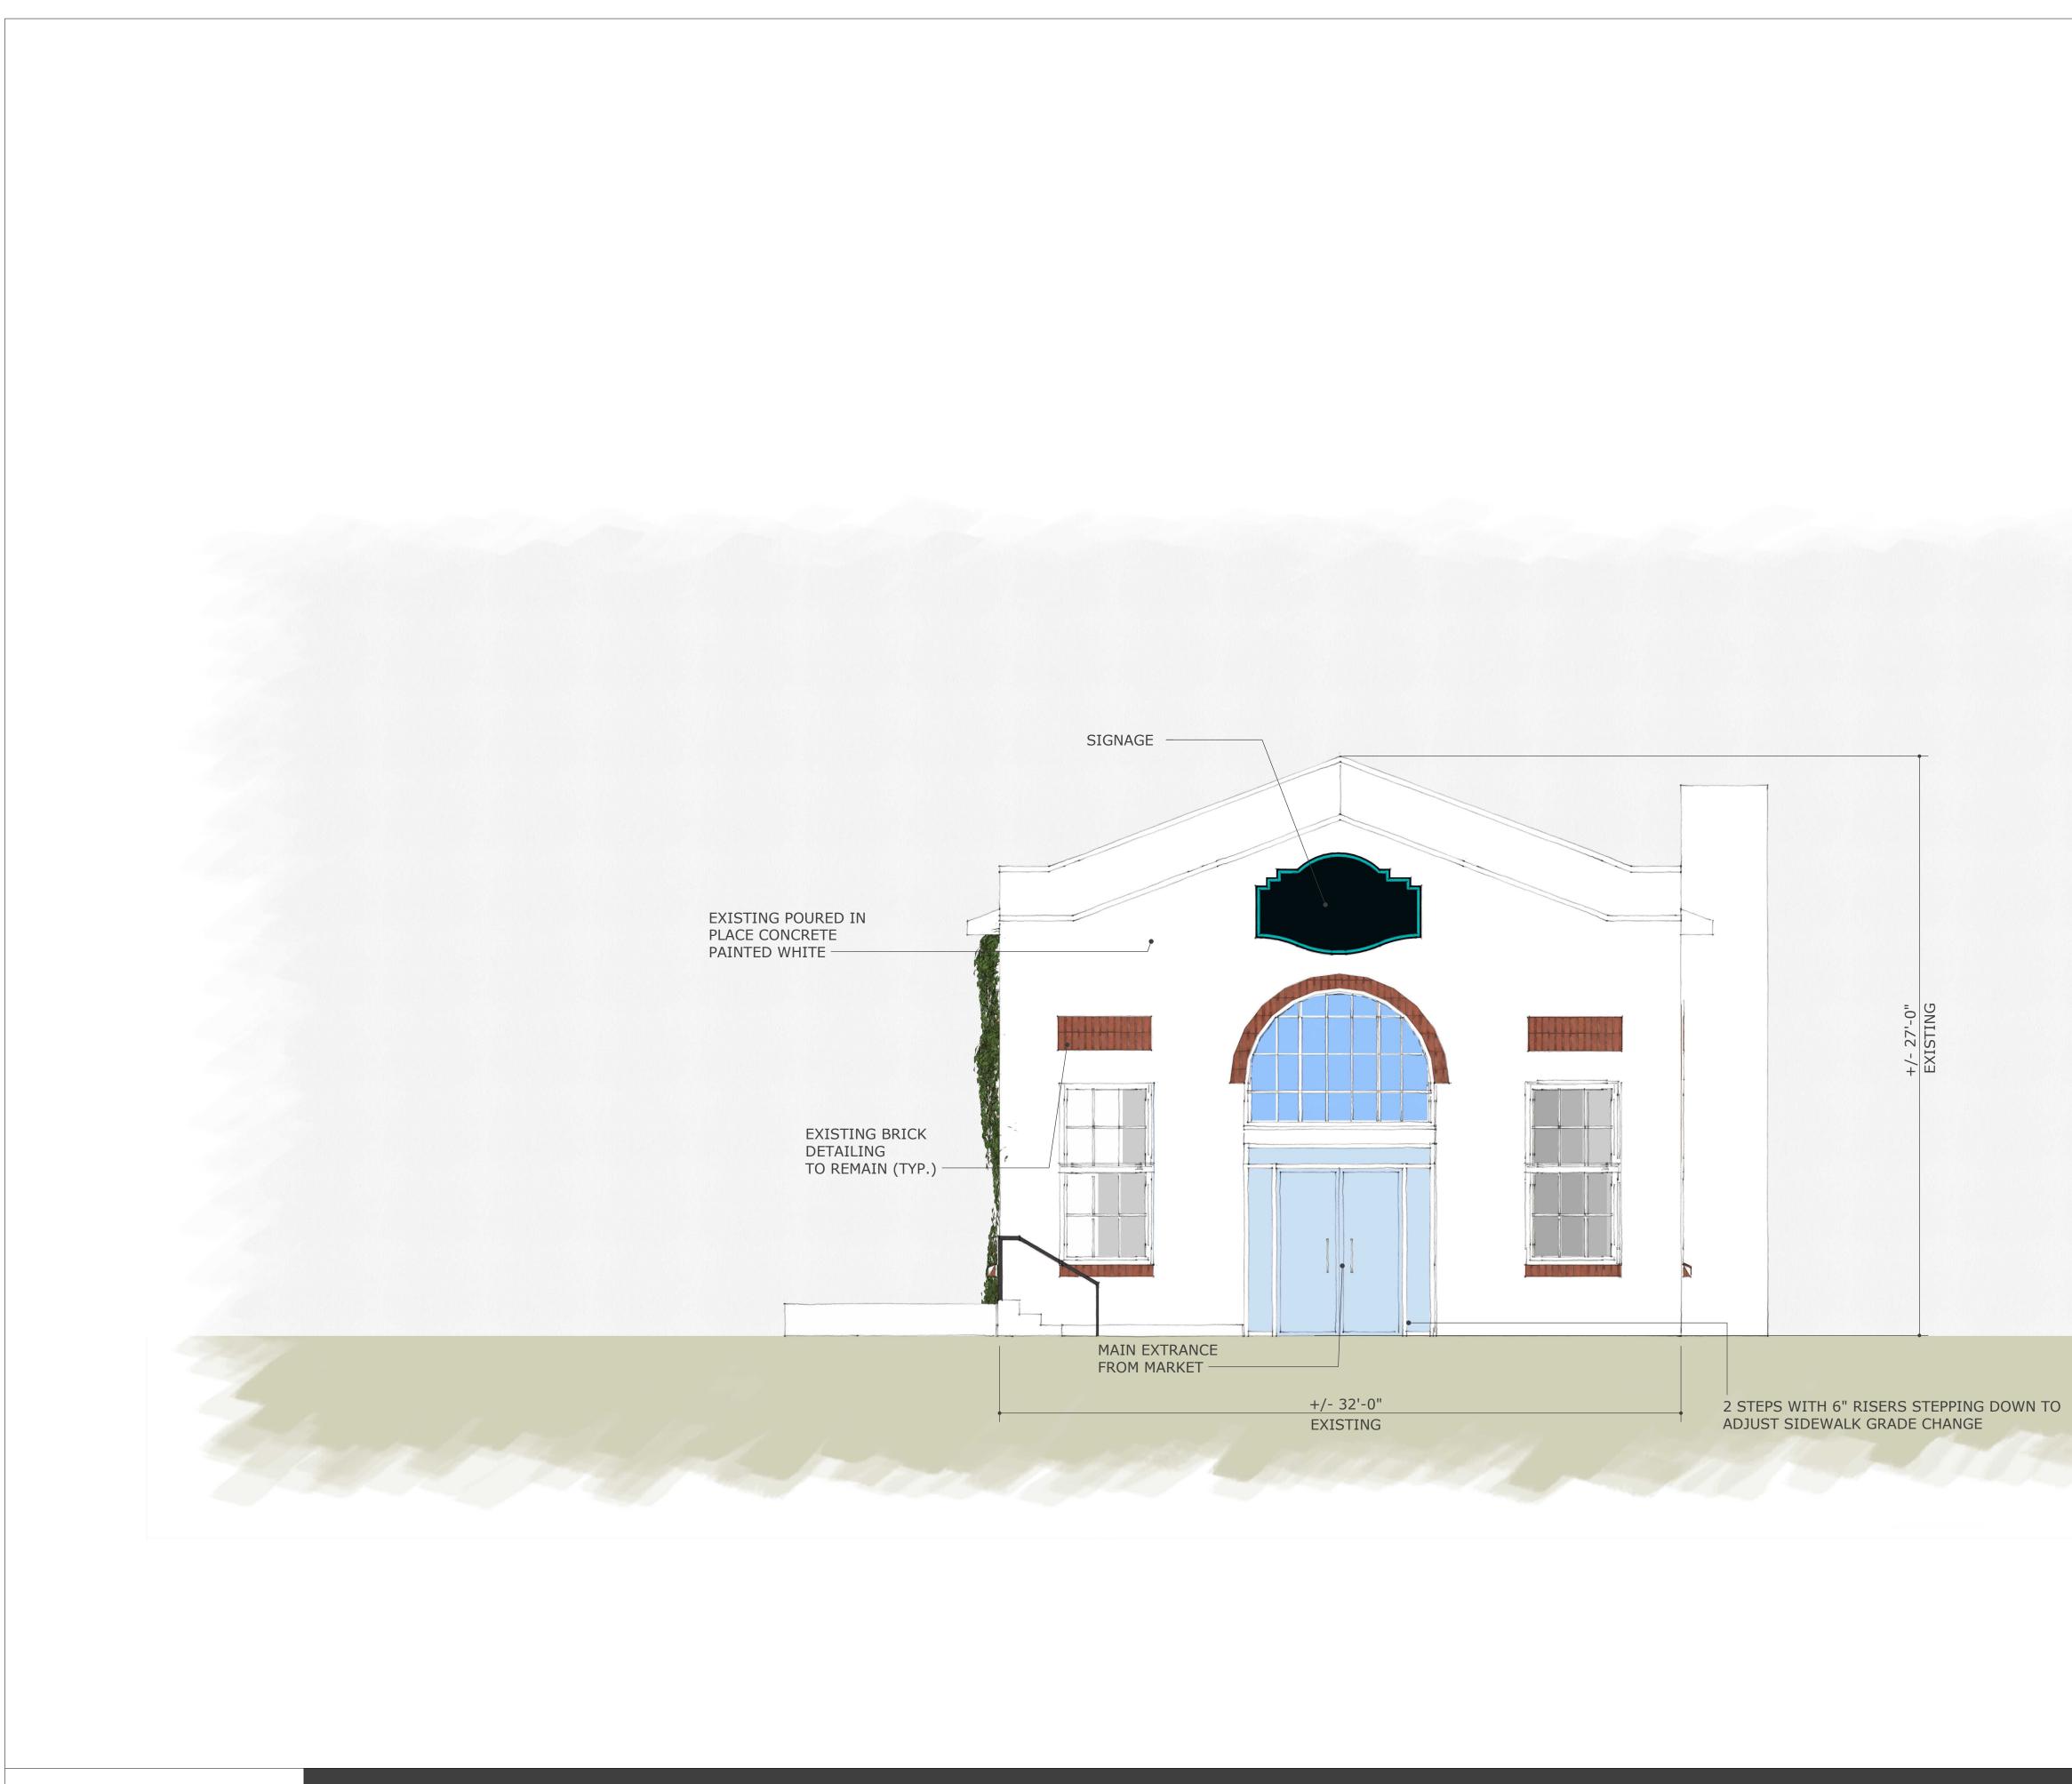

## 1307 West Morehead Street Suite 108 Charlotte, NC 28208 WINERY (EXISTING STRUCTURE) Building Elevations