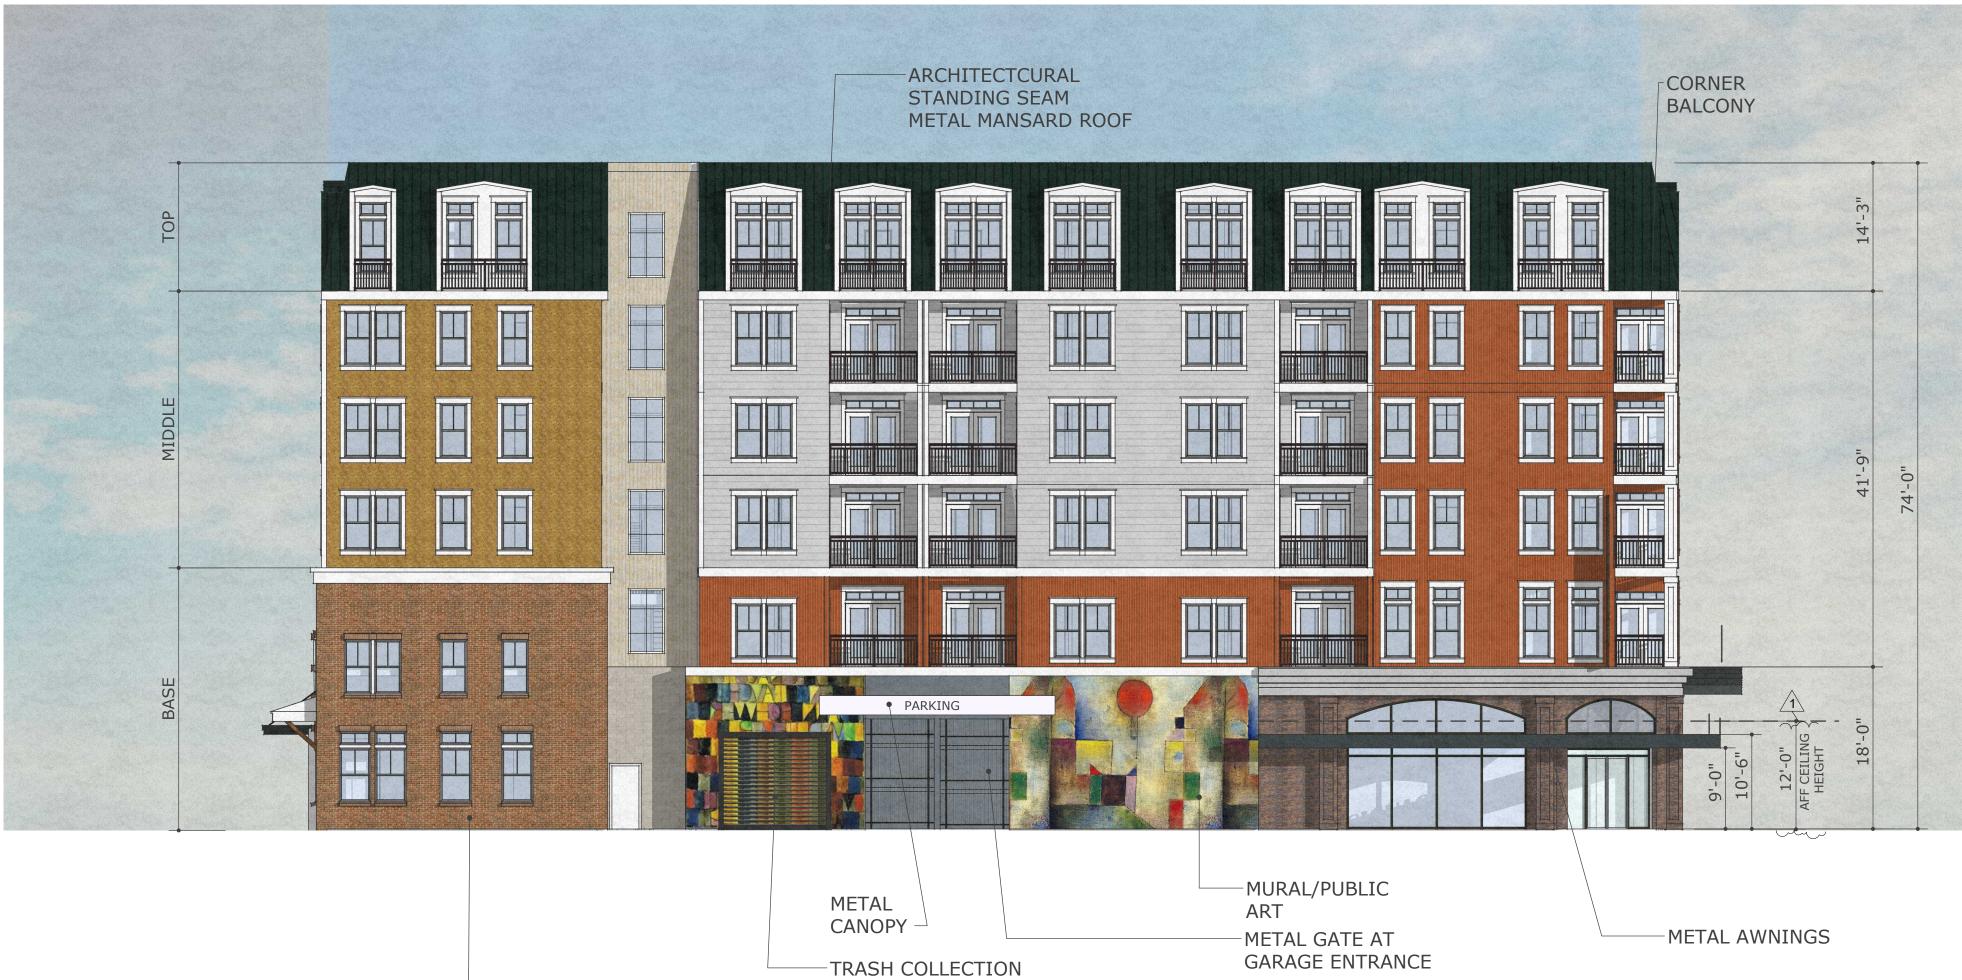

## The Cannery

ARCHITECTURAL

-FIBERGLASS CORNICE

COVERED RETAIL ENTANCES

# REVISION 1 Revision 1

DATE 05/07/2024

May 7, 2024

FACE BRICK

# REVISION 1 Revision 1

DATE 05/07/2024 ROOF SUPPORTED BY DECORATIVE WOOD BRACKETS