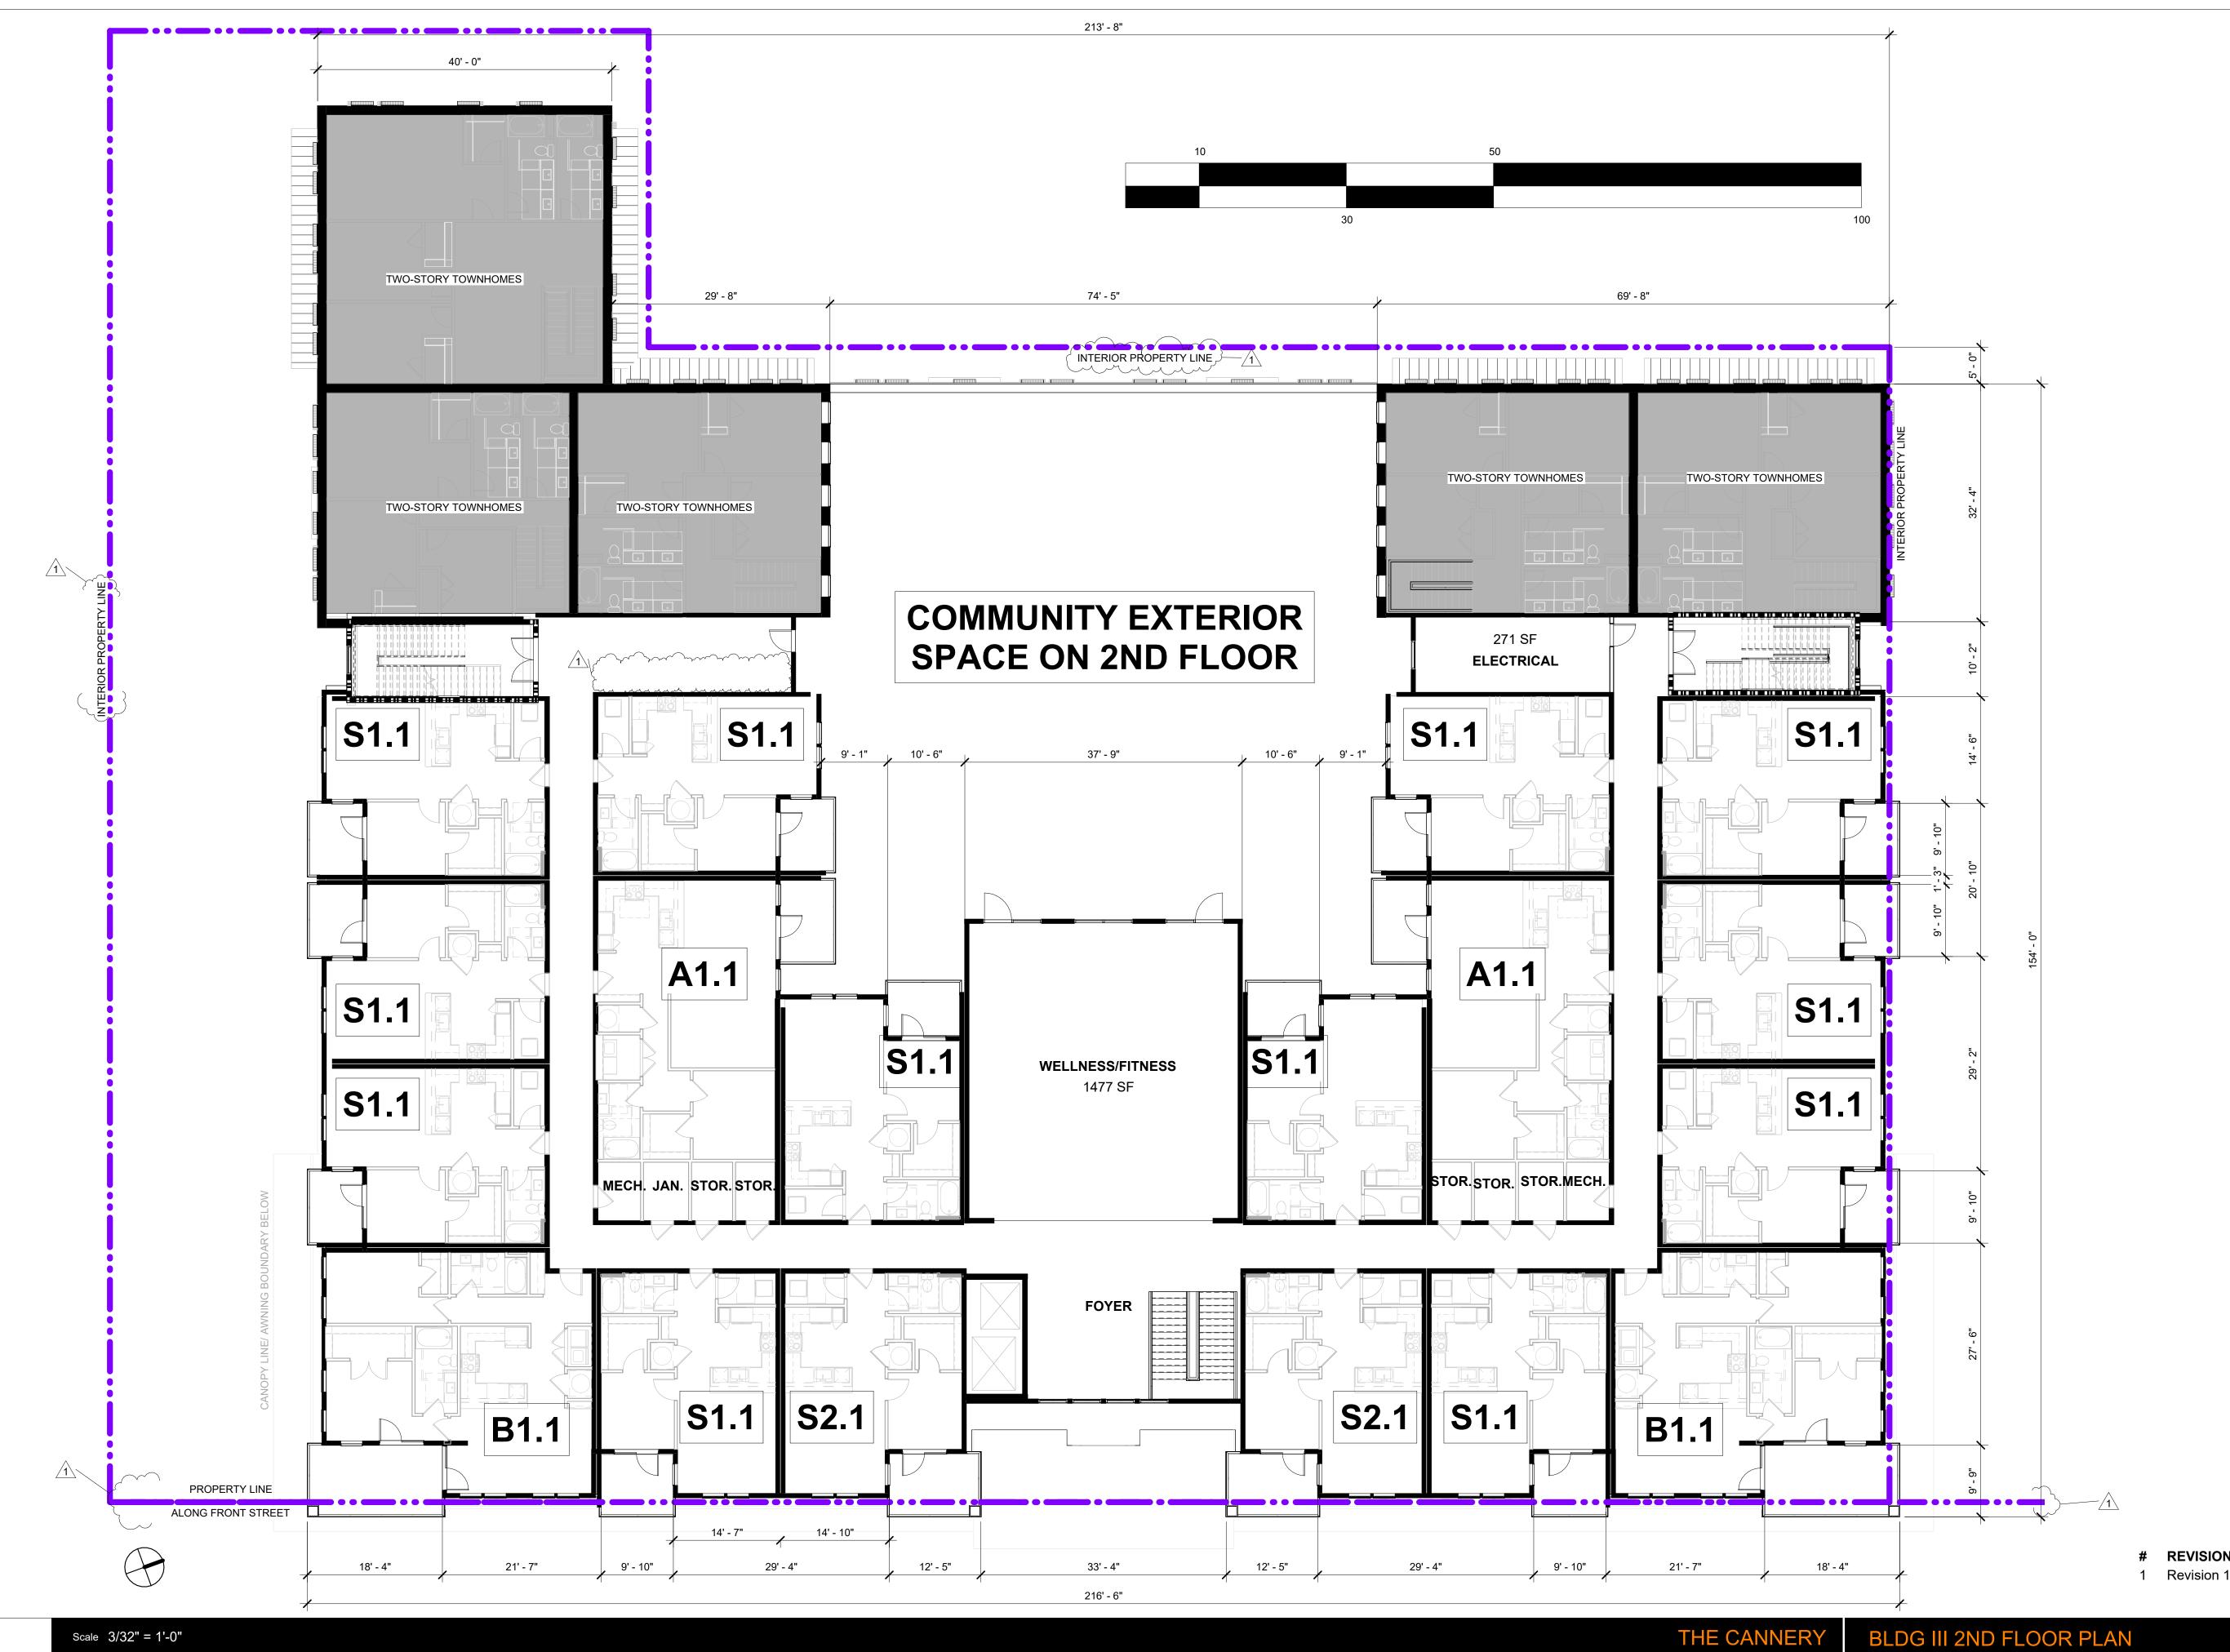

T. I. | 0.0 <u>0</u> 00000 | 1177 - C.S. (1777 - S. | 이 집에 전통하게 했다. | 영화학 수영화 전 전망가 |



## The Cannery



# REVISION1 Revision 1

**DATE** 05/07/2024

\*Calculated per SRC 112.030 (b)

## 83% GLAZING\* 89% WEATHERPROTECTION

-STOREFRONT ENTRANCES

INSIGHT ARCHITECTS



-GROUND FLOOR SIDE VIEW OF TOWNHOME UNIT -STANDING SEAM METAL (OR METAL SHINGLE) ROOF OVERHANG PROJECTING 5' FROM FACE OF FACADE

\*Calculated per SRC 112.030 (b)

## 52% GLAZING\* 59% WEATHERPROTECTION

FIBER CEMENT BOARD

14'-

30'

29'-0"

74'-0"





# REVISION 1 Revision 1

DATE 05/07/2024 ROOF SUPPORTED BY DECORATIVE WOOD BRACKETS



# REVISION 1 Revision 1

DATE 05/07/2024

May 7, 2024

INSIGHT ARCHITECTS











# REVISION NEW SHEET 1 Revision 1

DATE 05/07/2024

BLDG III - PARKING PLAN LOWER LEVEL

A100.3.0





# REVISION

DATE 05/07/2024

A100.3.2





DATE 05/07/2024

BLDG III 3RD-5TH FLOOR PLAN

A100.3.3-5



## REVISION

1 Revision 1

DATE 05/07/2024

A100.3.6









## SOUTH SECTION

58% GLAZING\* 82% WEATHERPOTECTION. Pedestrian traffic between the two building sections. \*Calculated per SRC 112.030 (b)

## **NORTH SECTION**

68% GLAZING\* 91% WEATHERPOTECTION. Pedestrian traffic between the two building sections. \*Calculated per SRC 112.030 (b)



## **NORTH SECTION**

75% GLAZING\* NO WEATHERPOTECTION. Pedestrian traffic between the two building sections. \*Calculated per SRC 112.030 (b)

## SOUTH SECTION

78% GLAZING\* NO WEATHERPOTECTION. Pedestrian traffic between the two building sections. \*Calculated per SRC 112.030 (b)



## NORTH ELEVATION

## SOUTH ELEVATION

IGHT ARCHITECTS