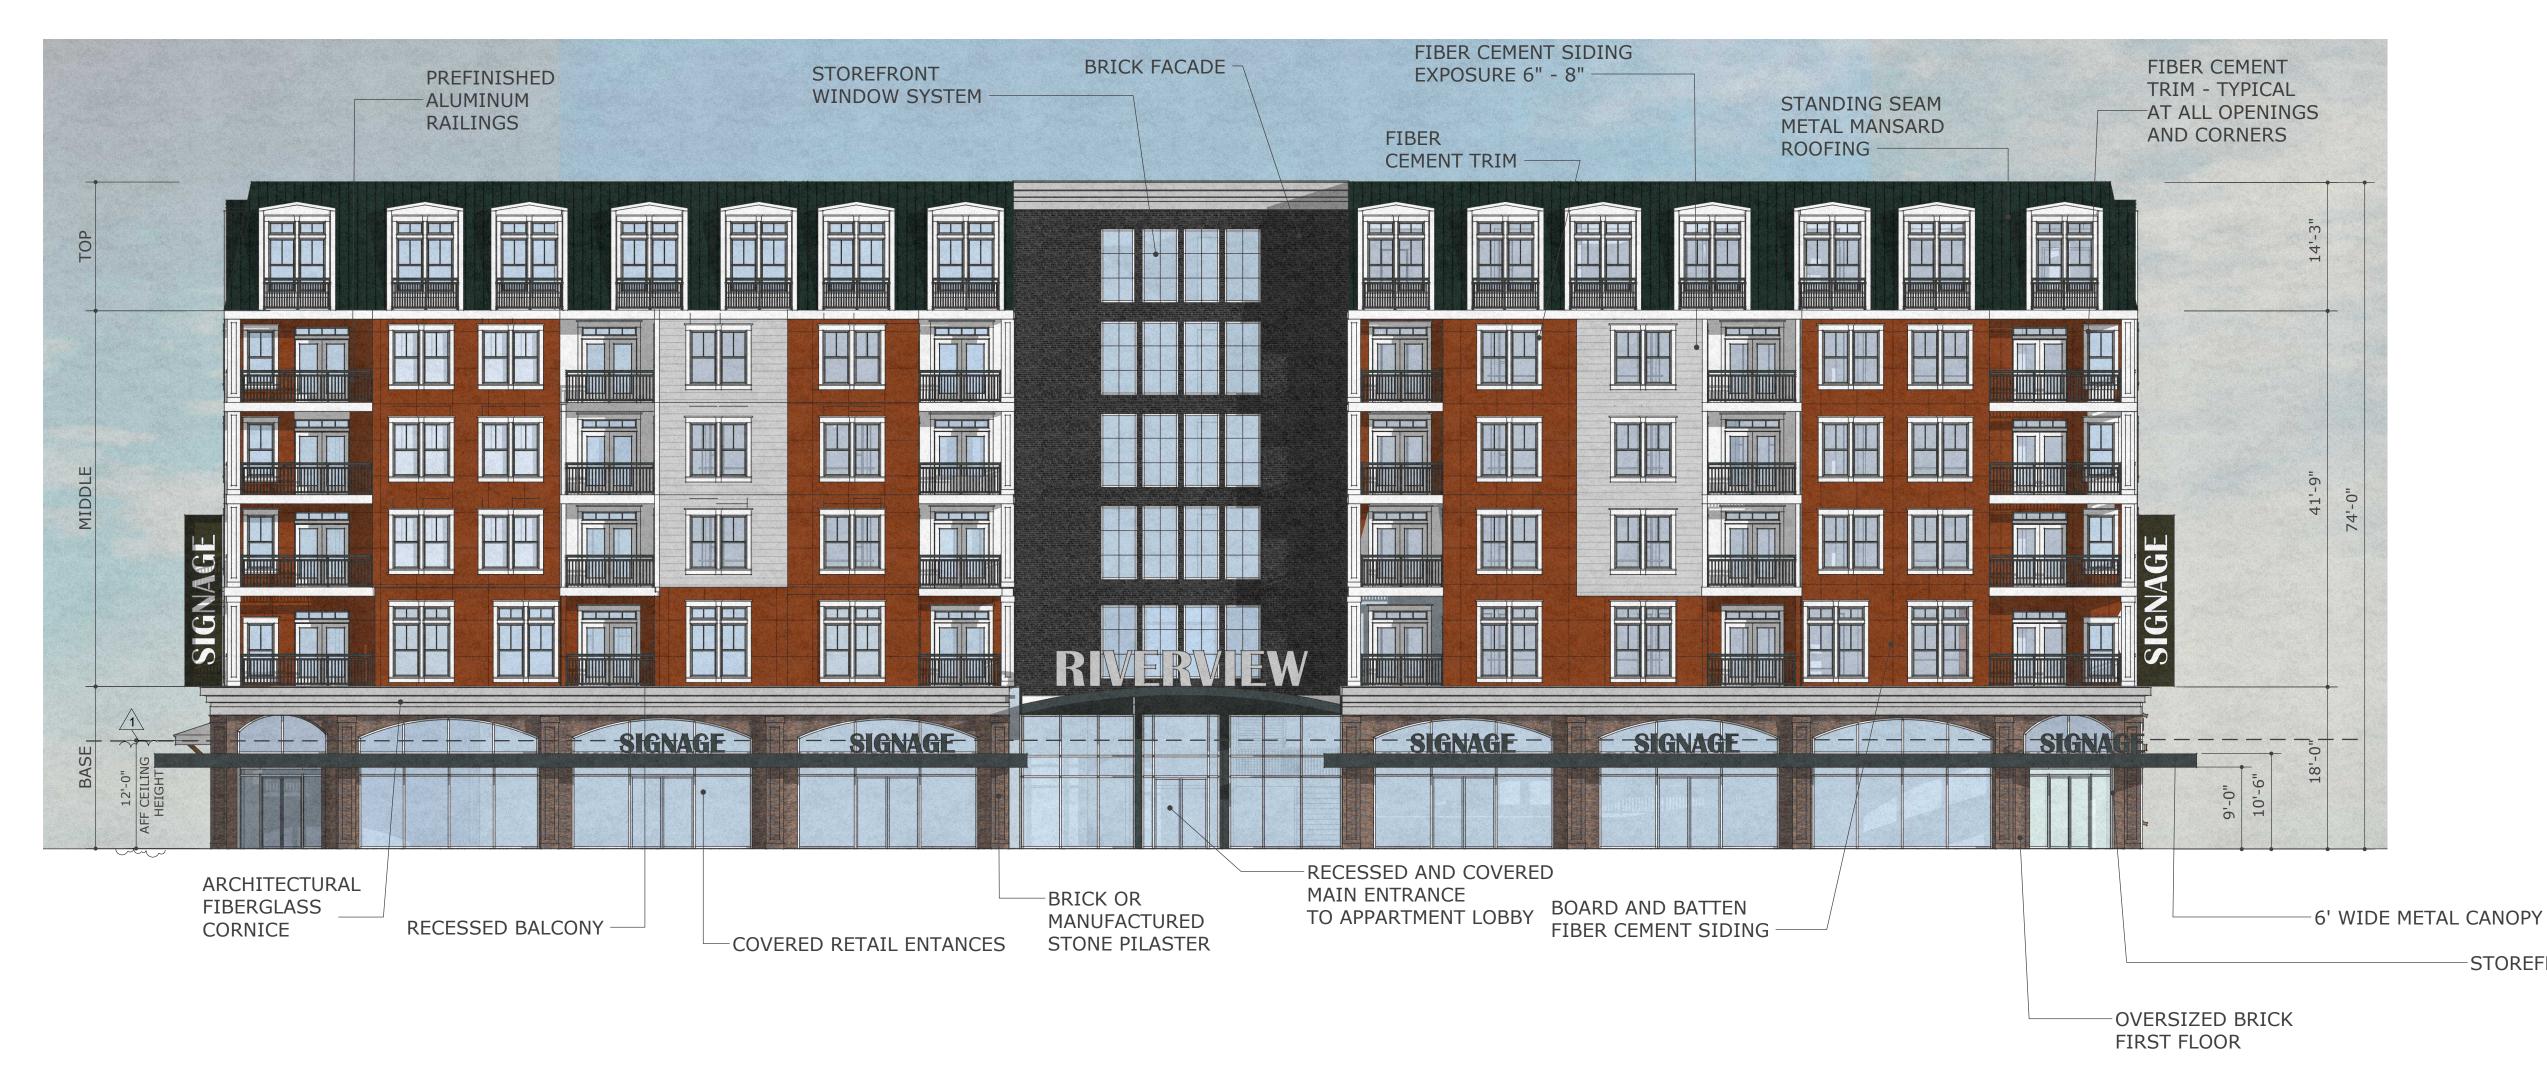

## The Cannery

ARCHITECTURAL

-FIBERGLASS CORNICE

COVERED RETAIL ENTANCES

## 83% GLAZING\* 89% WEATHERPROTECTION

## 56% GLAZING\* 59% WEATHERPROTECTION

## 83% GLAZING\* 89% WEATHERPROTECTION

-STOREFRONT ENTRANCES

INSIGHT ARCHITECTS

-GROUND FLOOR SIDE VIEW OF TOWNHOME UNIT -STANDING SEAM METAL (OR METAL SHINGLE) ROOF OVERHANG PROJECTING 5' FROM FACE OF FACADE