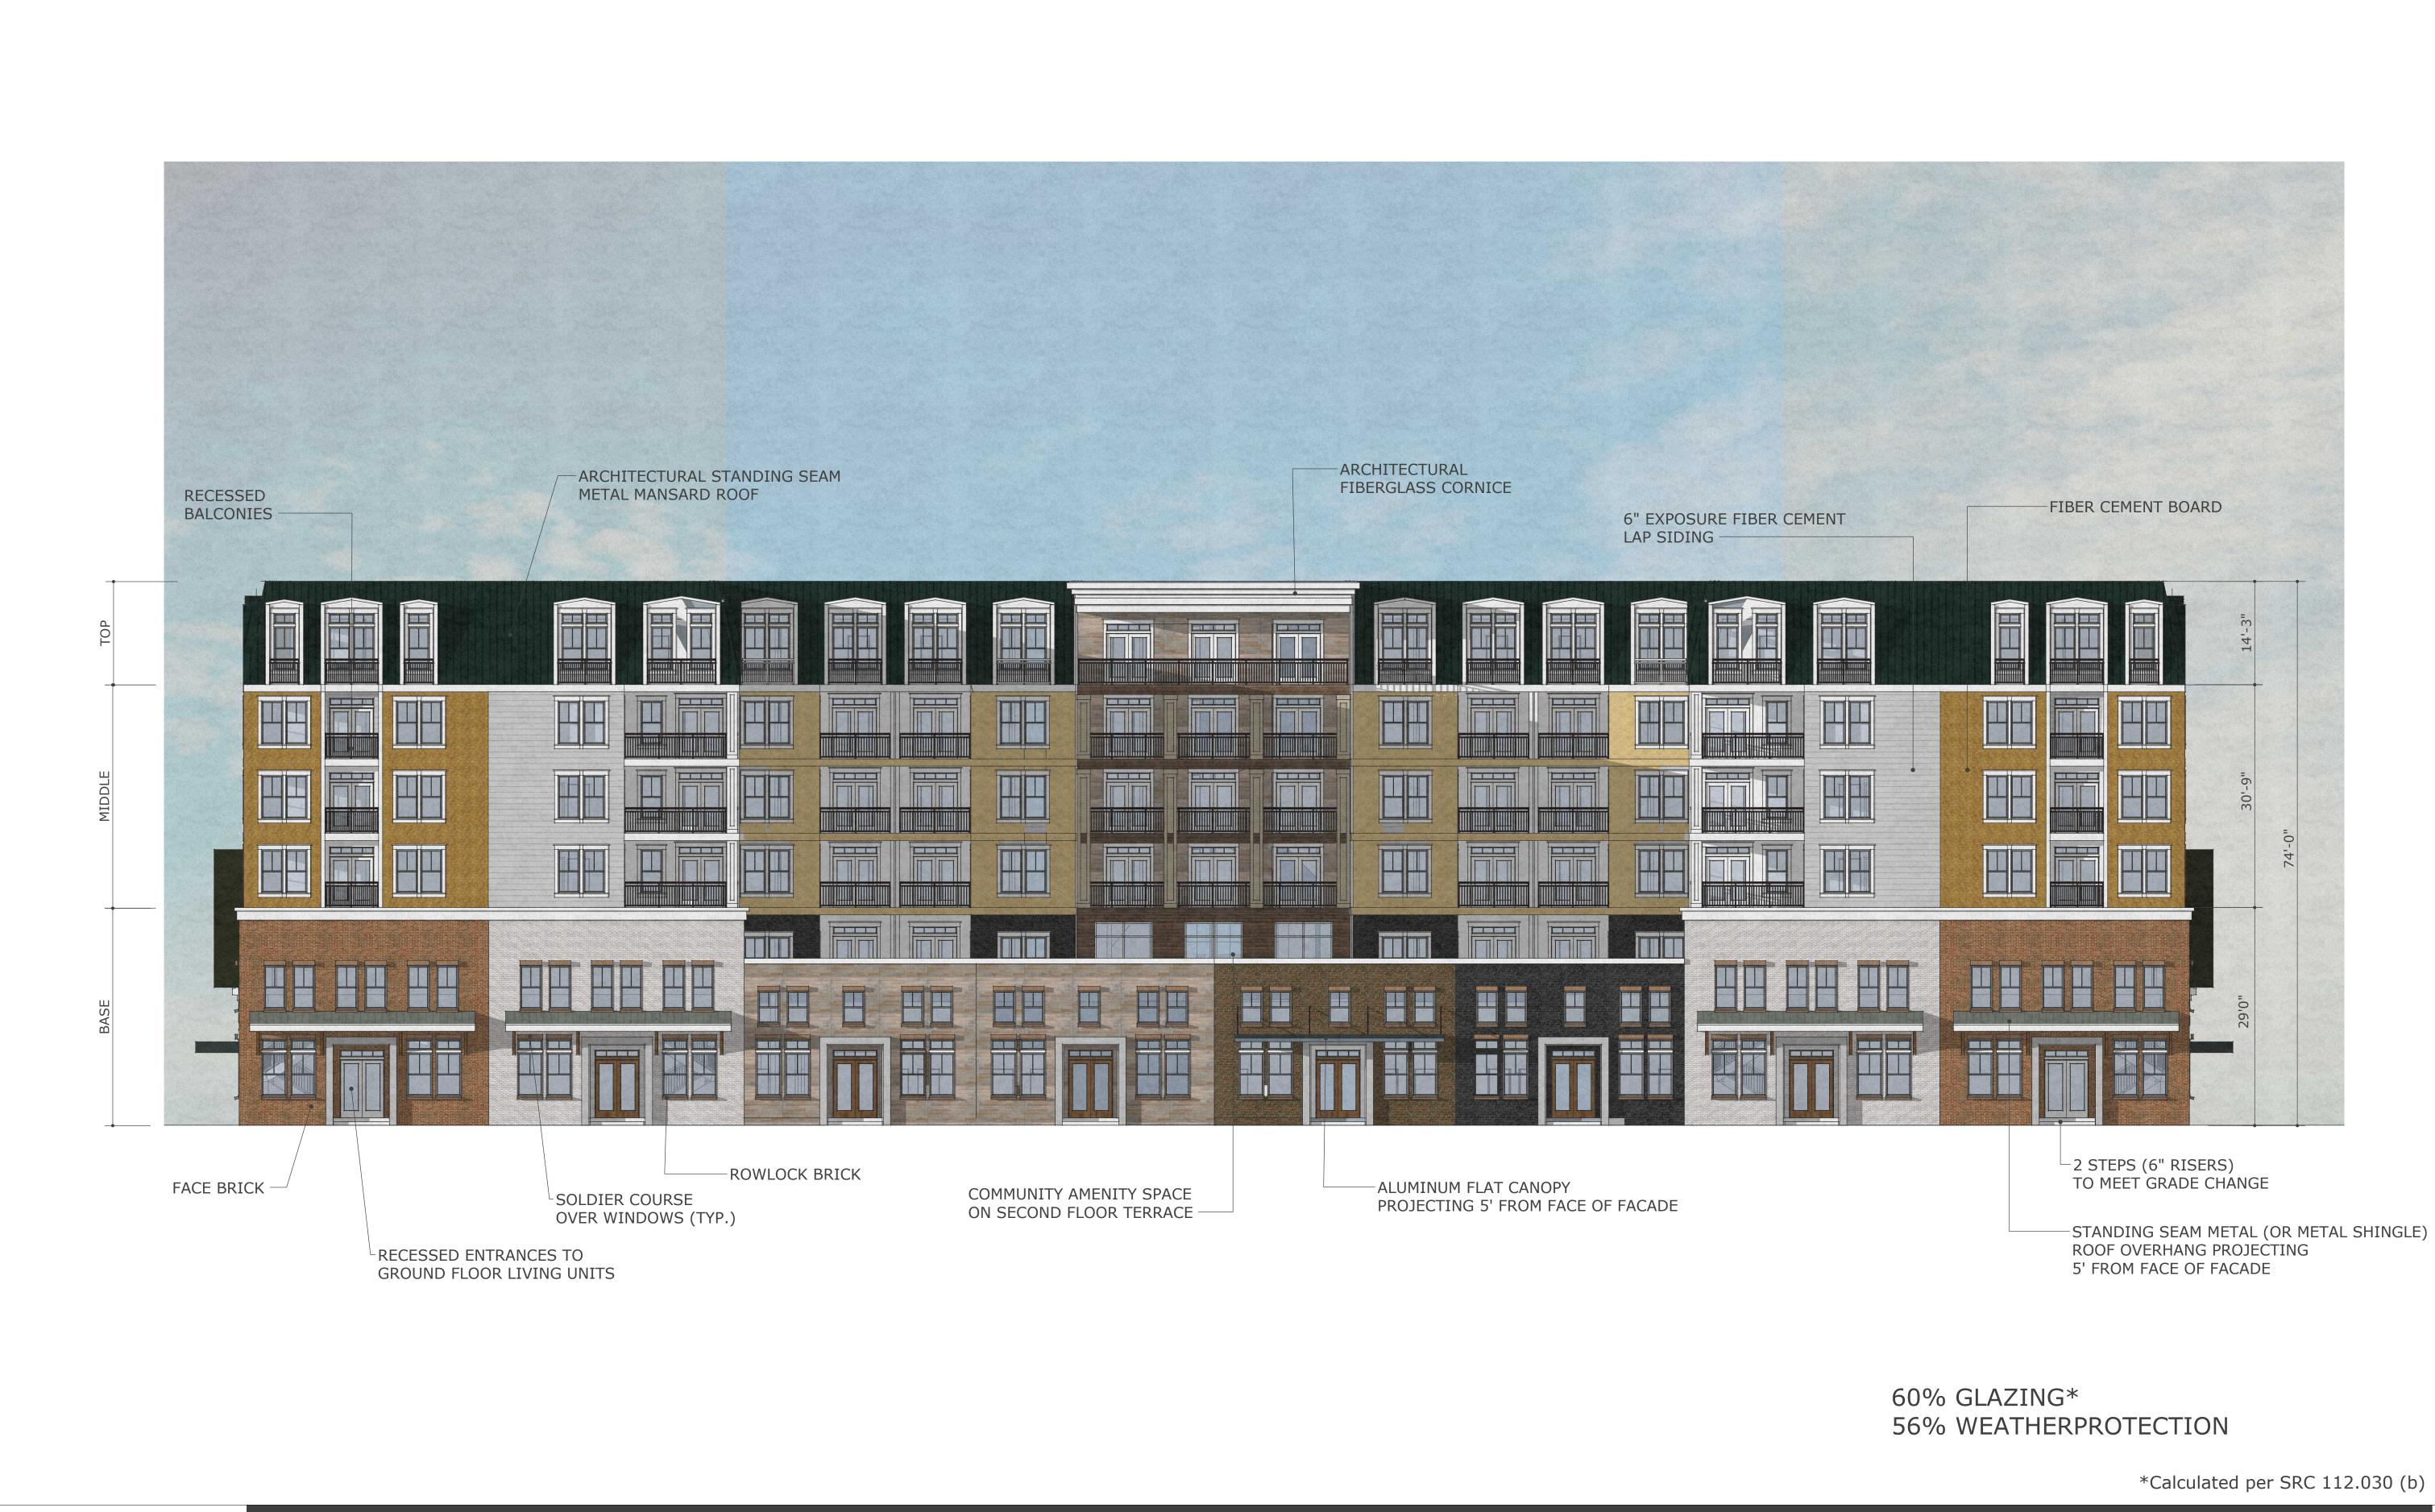

# ARCHITECTS







| 1992 1 1993 | 1201203230 | 강남지않는     | 100000000 | 151 2439 | (1 <u>5년 - 5</u> 11년) |  |
|-------------|------------|-----------|-----------|----------|-----------------------|--|
| TOTAL       | NO         | OF        | IINI      | ·2T      | 271                   |  |
| IVIAL       | 140.       | <b>VI</b> | VIII      |          | 211                   |  |

| FLOOR | BLDG I | BLDG II | BLDG III |
|-------|--------|---------|----------|
| 1ST   | 8      | 6       | 7        |
| 2ND   | 22     | 18      | 18       |
| 3RD   | 27     | 23      | 23       |
| 4TH   | 27     | 23      | 23       |
| 5TH   | 27     | 23      | 23       |
| 6TH   | 27     | 23      | 23       |
| TOTAL | 138    | 116     | 117      |



May 07, 2024



\*Calculated per SRC 112.030 (b)



# REVISION 1 Revision 1

DATE 05/07/2024



FACE BRICK

# REVISION 1 Revision 1

DATE 05/07/2024

INSIGHT ARCHITECT



# REVISION NEW SHEET 1 Revision 1

DATE 05/07/2024

BLDG I - PARKING PLAN LOWER LEVEL

A100.1.0



THE CANNERY



May, 07, 2024

Scale 3/32" = 1'-0"



DATE 05/07/2024

BLDG I -3RD-5TH FLOOR PLAN

A100.1.3-5





3D SKETCH OF BIKE STORAGE PLATFORM - 20 BIKES PER CAR SPACE.





BIKE BOOST STORAGE SYSTEM BY MADDRAX



## **ENLARGED BIKE PLAN** 3/8" = 1'-0" 1



https://www.madrax.com/bike-boost-storage-bbs

DATE

NEW SHEET 1 Revision 1

# REVISION

05/07/2024

ENLARGED AUTOMATED BIKE STORAGE PLAN

A101.0







## INSIGHT ARCHITECTS, PC

1307 West Morehead Street Suite 108 Charlotte, NC 28208 Building Elevations

| FLOOR | BLDG I | BLDG