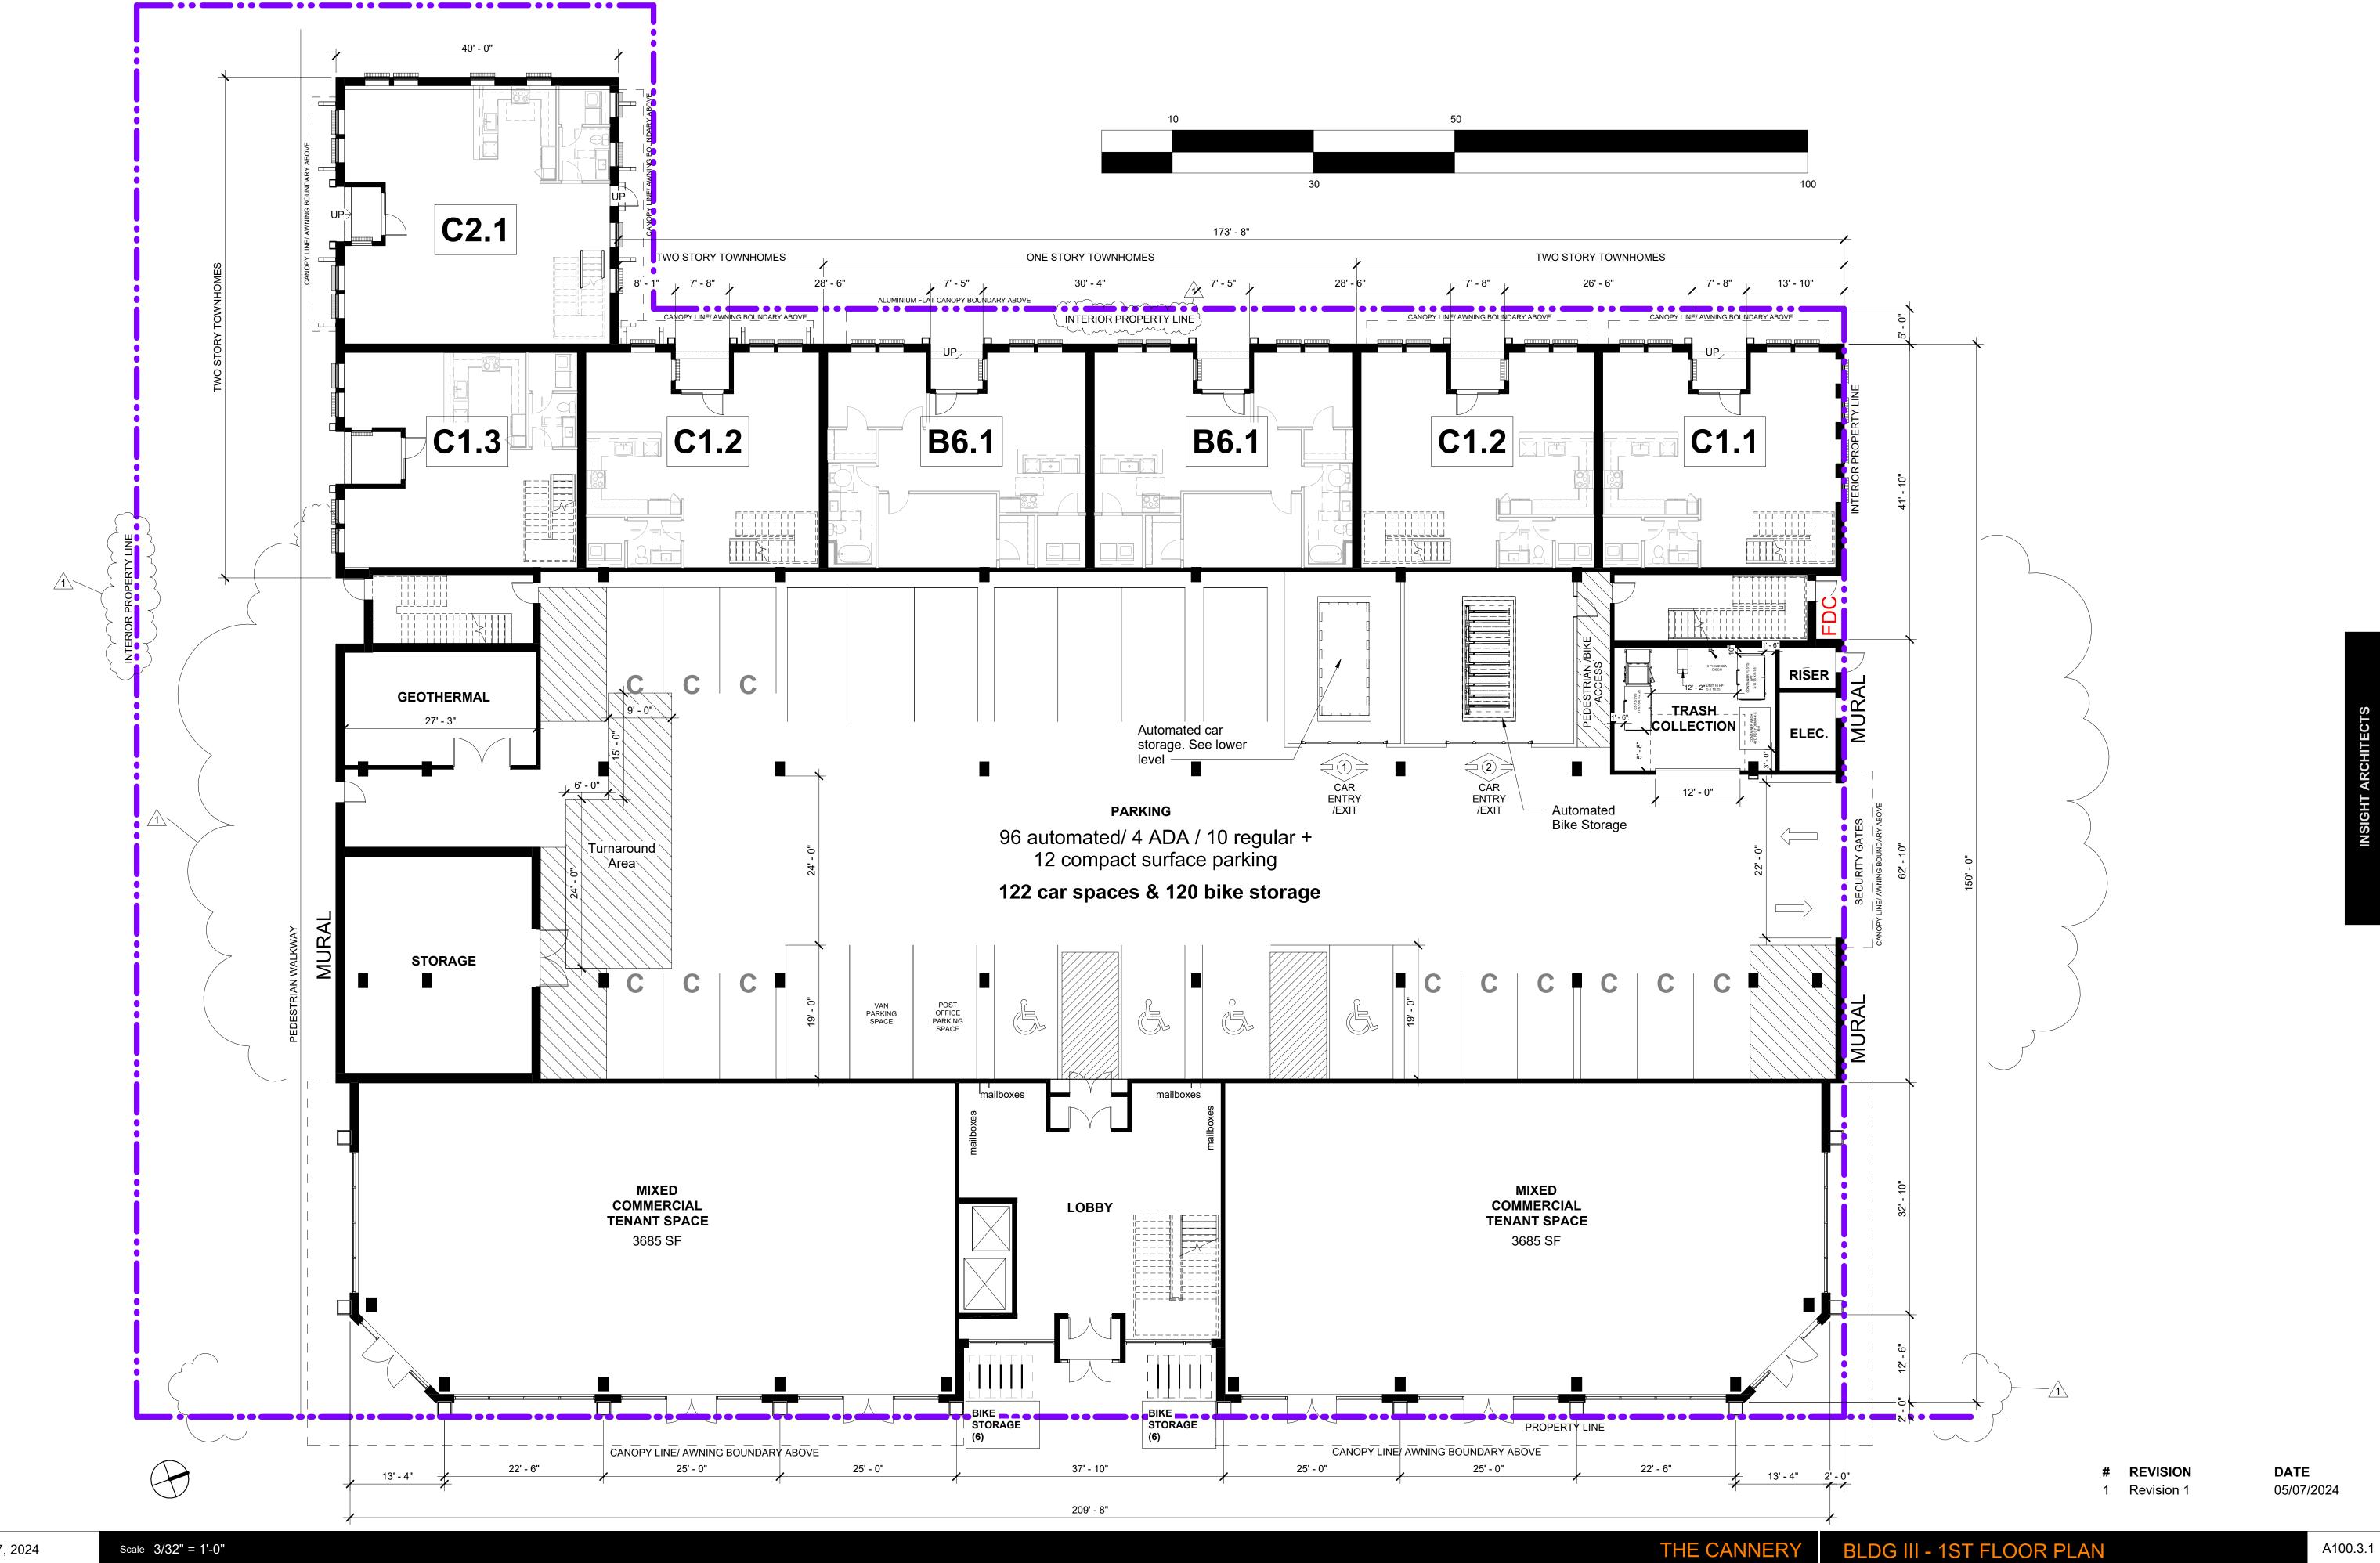

## INSIGHT ARCHITECTS, PC The Cannery

1307 West Morehead Street Suite 108 Charlotte, NC 28208 Building Elevations

INSIGHT ARCHITECT

\*Calculated per SRC 112.030 (b)

1 <u>1st FLOOR PLAN</u>