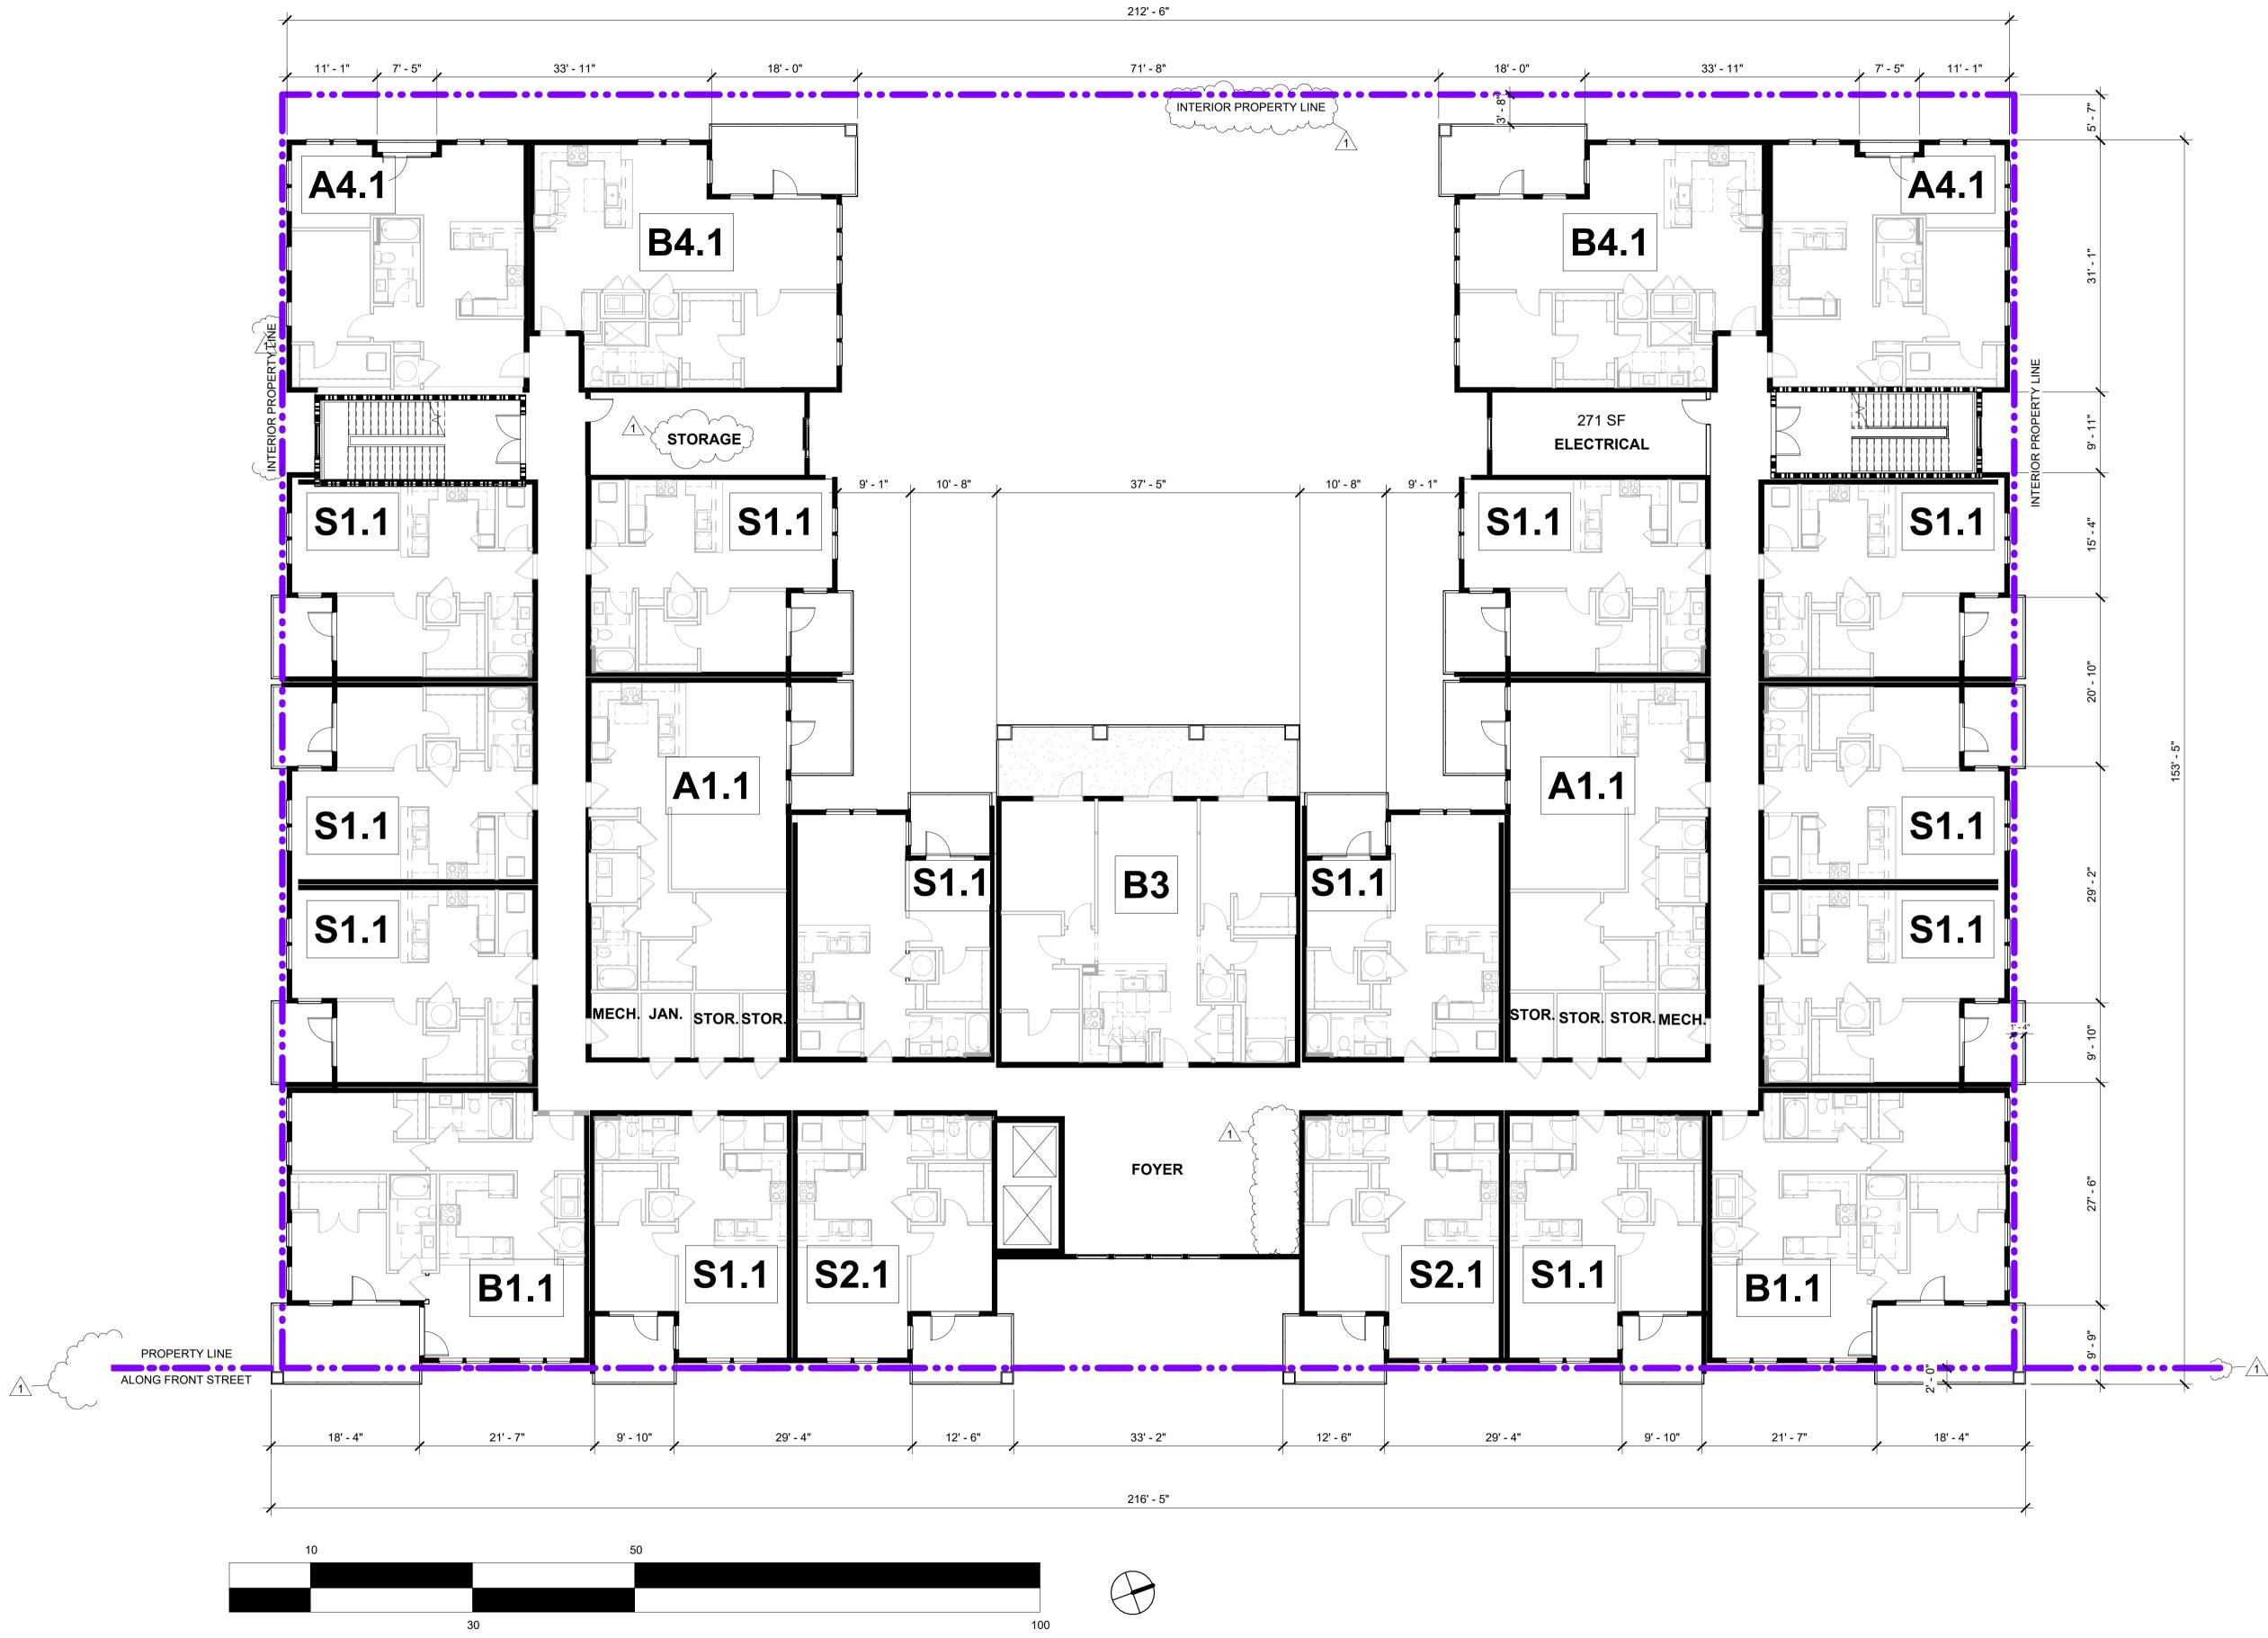

# REVISION NEW SHEET 1 Revision 1

DATE 05/07/2024

BLDG I - PARKING PLAN LOWER LEVEL

A100.1.0

THE CANNERY

May, 07, 2024

Scale 3/32" = 1'-0"

DATE 05/07/2024

BLDG I -3RD-5TH FLOOR PLAN

A100.1.3-5

3D SKETCH OF BIKE STORAGE PLATFORM - 20 BIKES PER CAR SPACE.

BIKE BOOST STORAGE SYSTEM BY MADDRAX