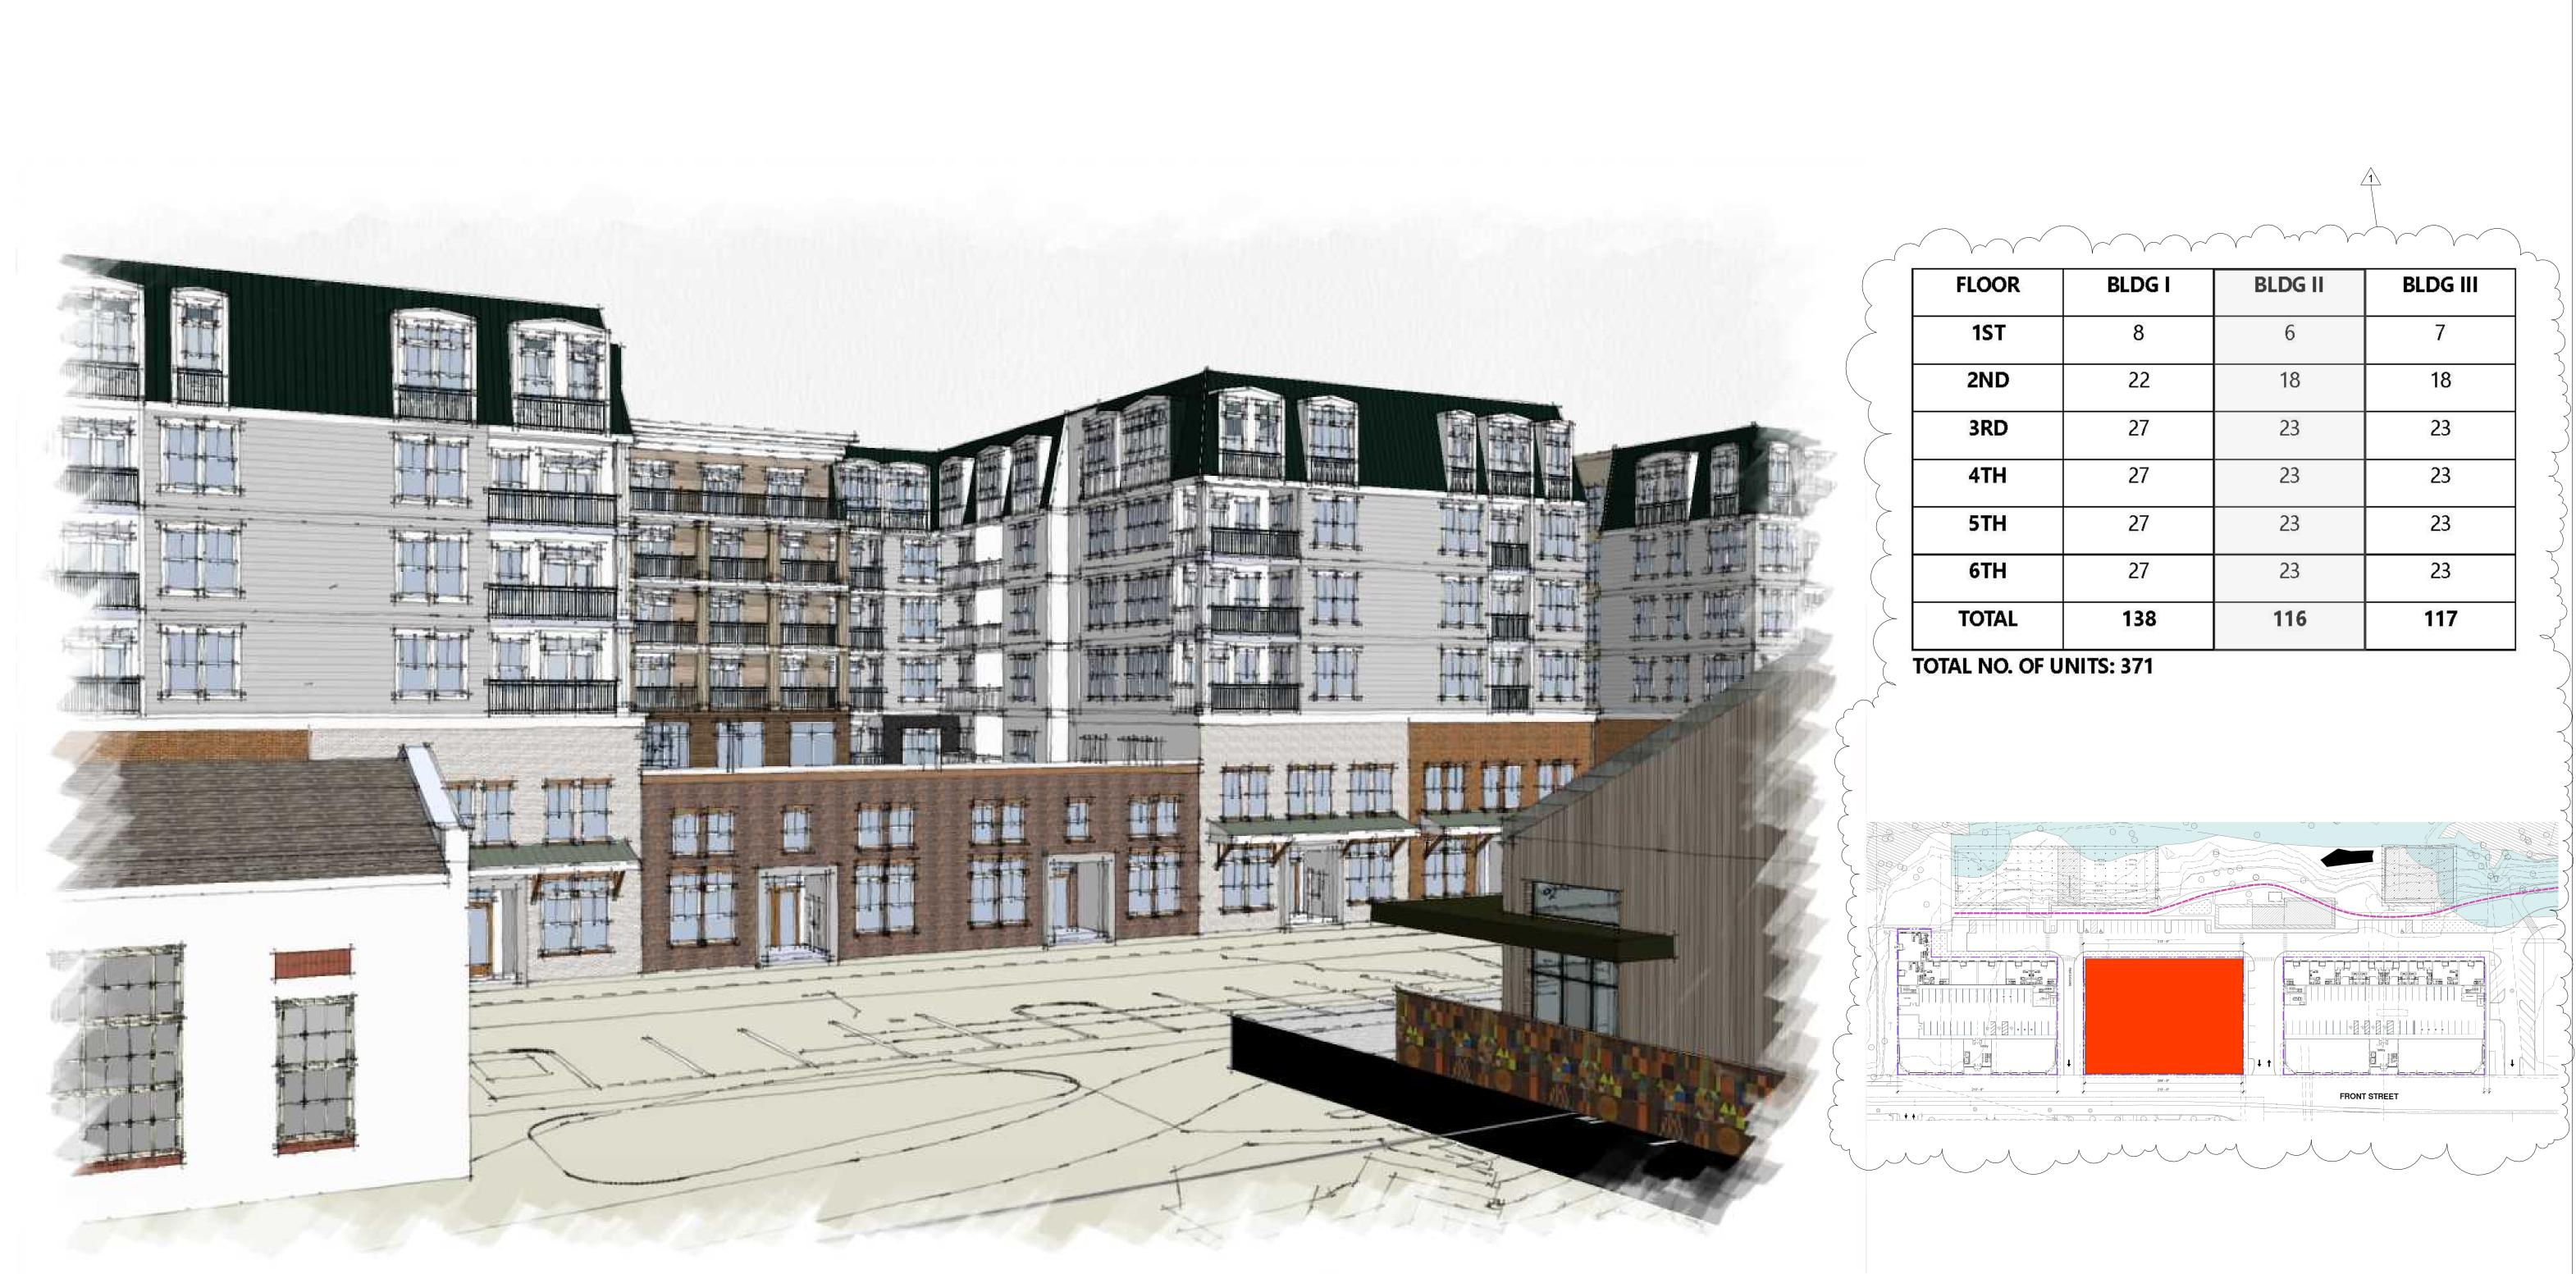

| FLOOR | BLDG I | BLDG II | BLDG III |
|-------|--------|---------|----------|
| 1ST   | 8      | 6       | 7        |
| 2ND   | 22     | 18      | 18       |
| 3RD   | 27     | 23      | 23       |
| 4TH   | 27     | 23      | 23       |
| 5TH   | 27     | 23      | 23       |
| 6TH   | 27     | 23      | 23       |
| TOTAL | 138    | 116     | 117      |

## INSIGHT ARCHITECTS, PC

1307 West Morehead Street Suite 108 Charlotte, NC 28208 Building Elevations

| FLOOR | BLDG I | BLDG II | BLDG III |
|-------|--------|---------|----------|
| 1ST   | 8      | 6       | 7        |
| 2ND   | 22     | 18      | 18       |
| 3RD   | 27     | 23      | 23       |
| 4TH   | 27     | 23      | 23       |
| 5TH   | 27     | 23      | 23       |
| 6TH   | 27     | 23      | 23       |
| TOTAL | 138    | 116     | 117      |

## INSIGHT ARCHITECTS, PC

1307 West Morehead Street Suite 108 Charlotte, NC 28208 Building Elevations

| FLOOR   BLDG I   BLDG II   BLDG III     1ST   8   6   7     2ND   22   18   18     3RD   27   23   23     4TH   27   23   23     5TH   27   23   23     6TH   27   23   23     TOTAL   138   116   117 |       |        |         |          | - L |
|--------------------------------------------------------------------------------------------------------------------------------------------------------------------------------------------------------|-------|--------|---------|----------|-----|
| 2ND 22 18 18   3RD 27 23 23   4TH 27 23 23   5TH 27 23 23   6TH 27 23 23                                                                                                                               | FLOOR | BLDG I | BLDG II | BLDG III |     |
| <b>3RD</b> 27 23 23 <b>4TH</b> 27 23 23 <b>5TH</b> 27 23 23 <b>6TH</b> 27 23 23                                                                                                                        | 1ST   | 8      | 6       | 7        |     |
| 4TH 27 23 23   5TH 27 23 23   6TH 27 23 23                                                                                                                                                             | 2ND   | 22     | 18      | 18       |     |
| 5TH   27   23   23     6TH   27   23   23                                                                                                                                                              | 3RD   | 27     | 23      | 23       |     |
| 6TH 27 23 23                                                                                                                                                                                           | 4TH   | 27     | 23      | 23       |     |
|                                                                                                                                                                                                        | 5TH   | 27     | 23      | 23       |     |
| TOTAL 138 116 117                                                                                                                                                                                      | 6TH   | 27     | 23      | 23       | 1   |
|                                                                                                                                                                                                        | TOTAL | 138    | 116     | 117      |     |