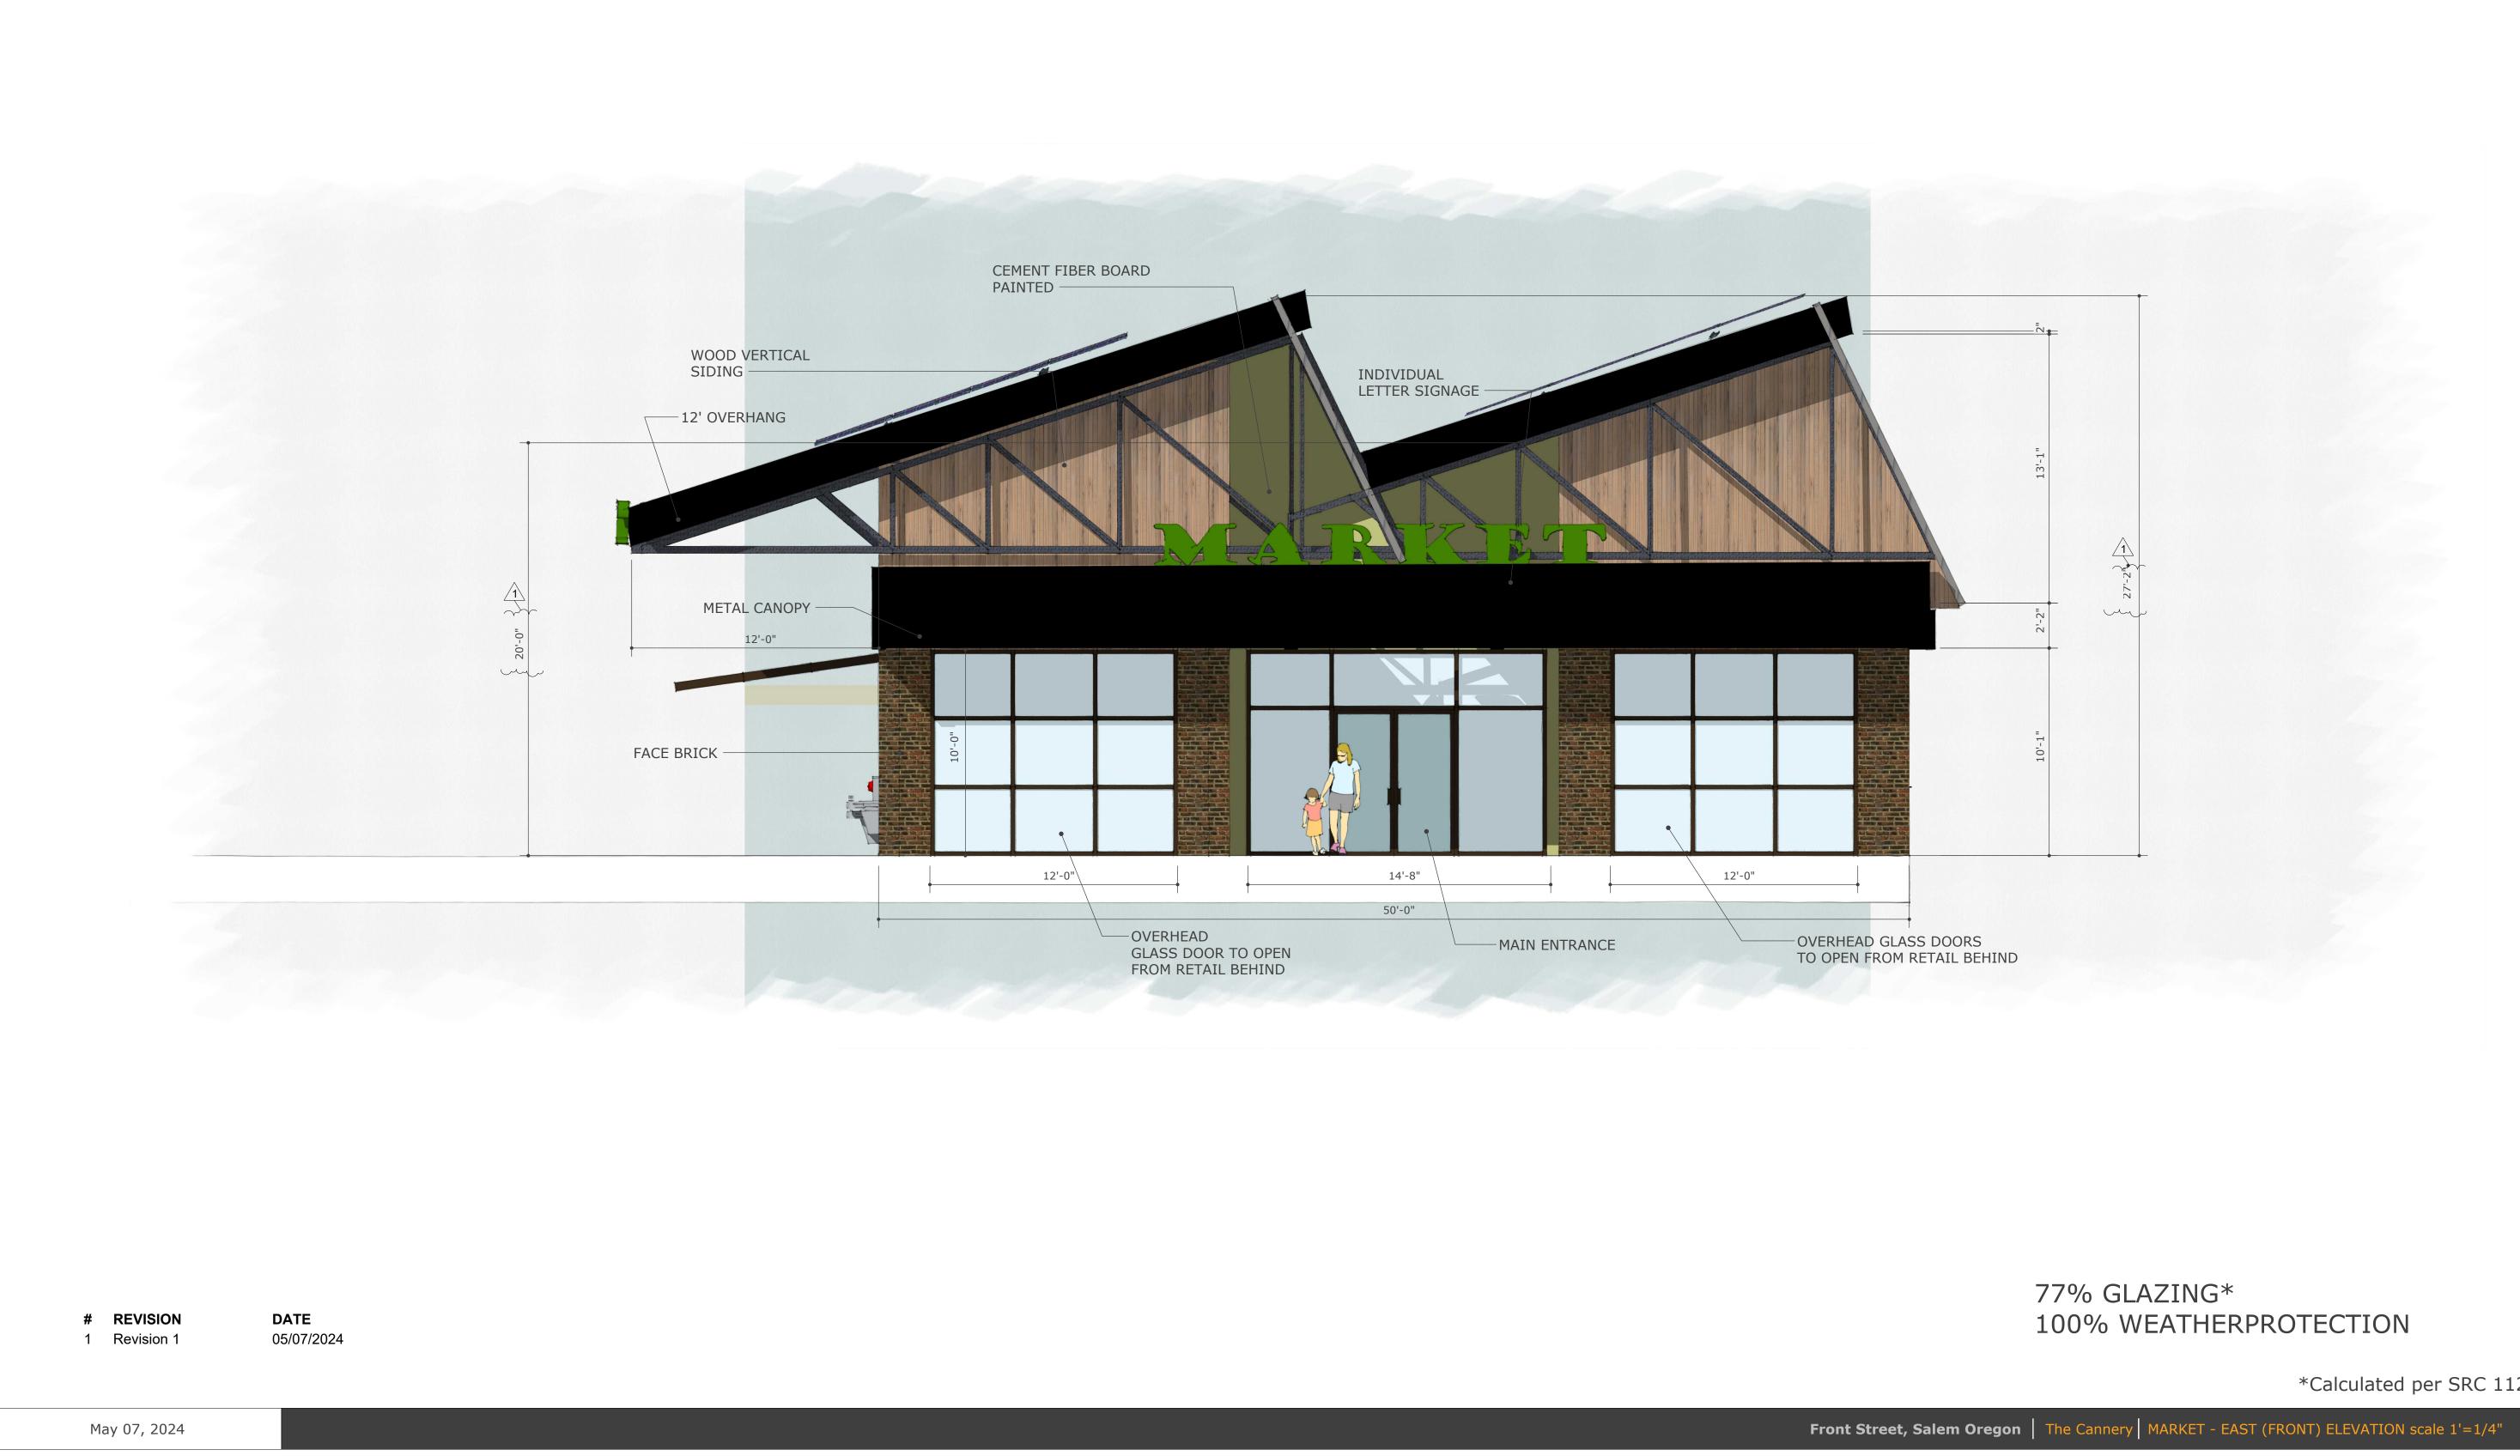

May 07, 2024

\*Calculated per SRC 112.030 (b)

## 83% GLAZING\* 89% WEATHERPROTECTION