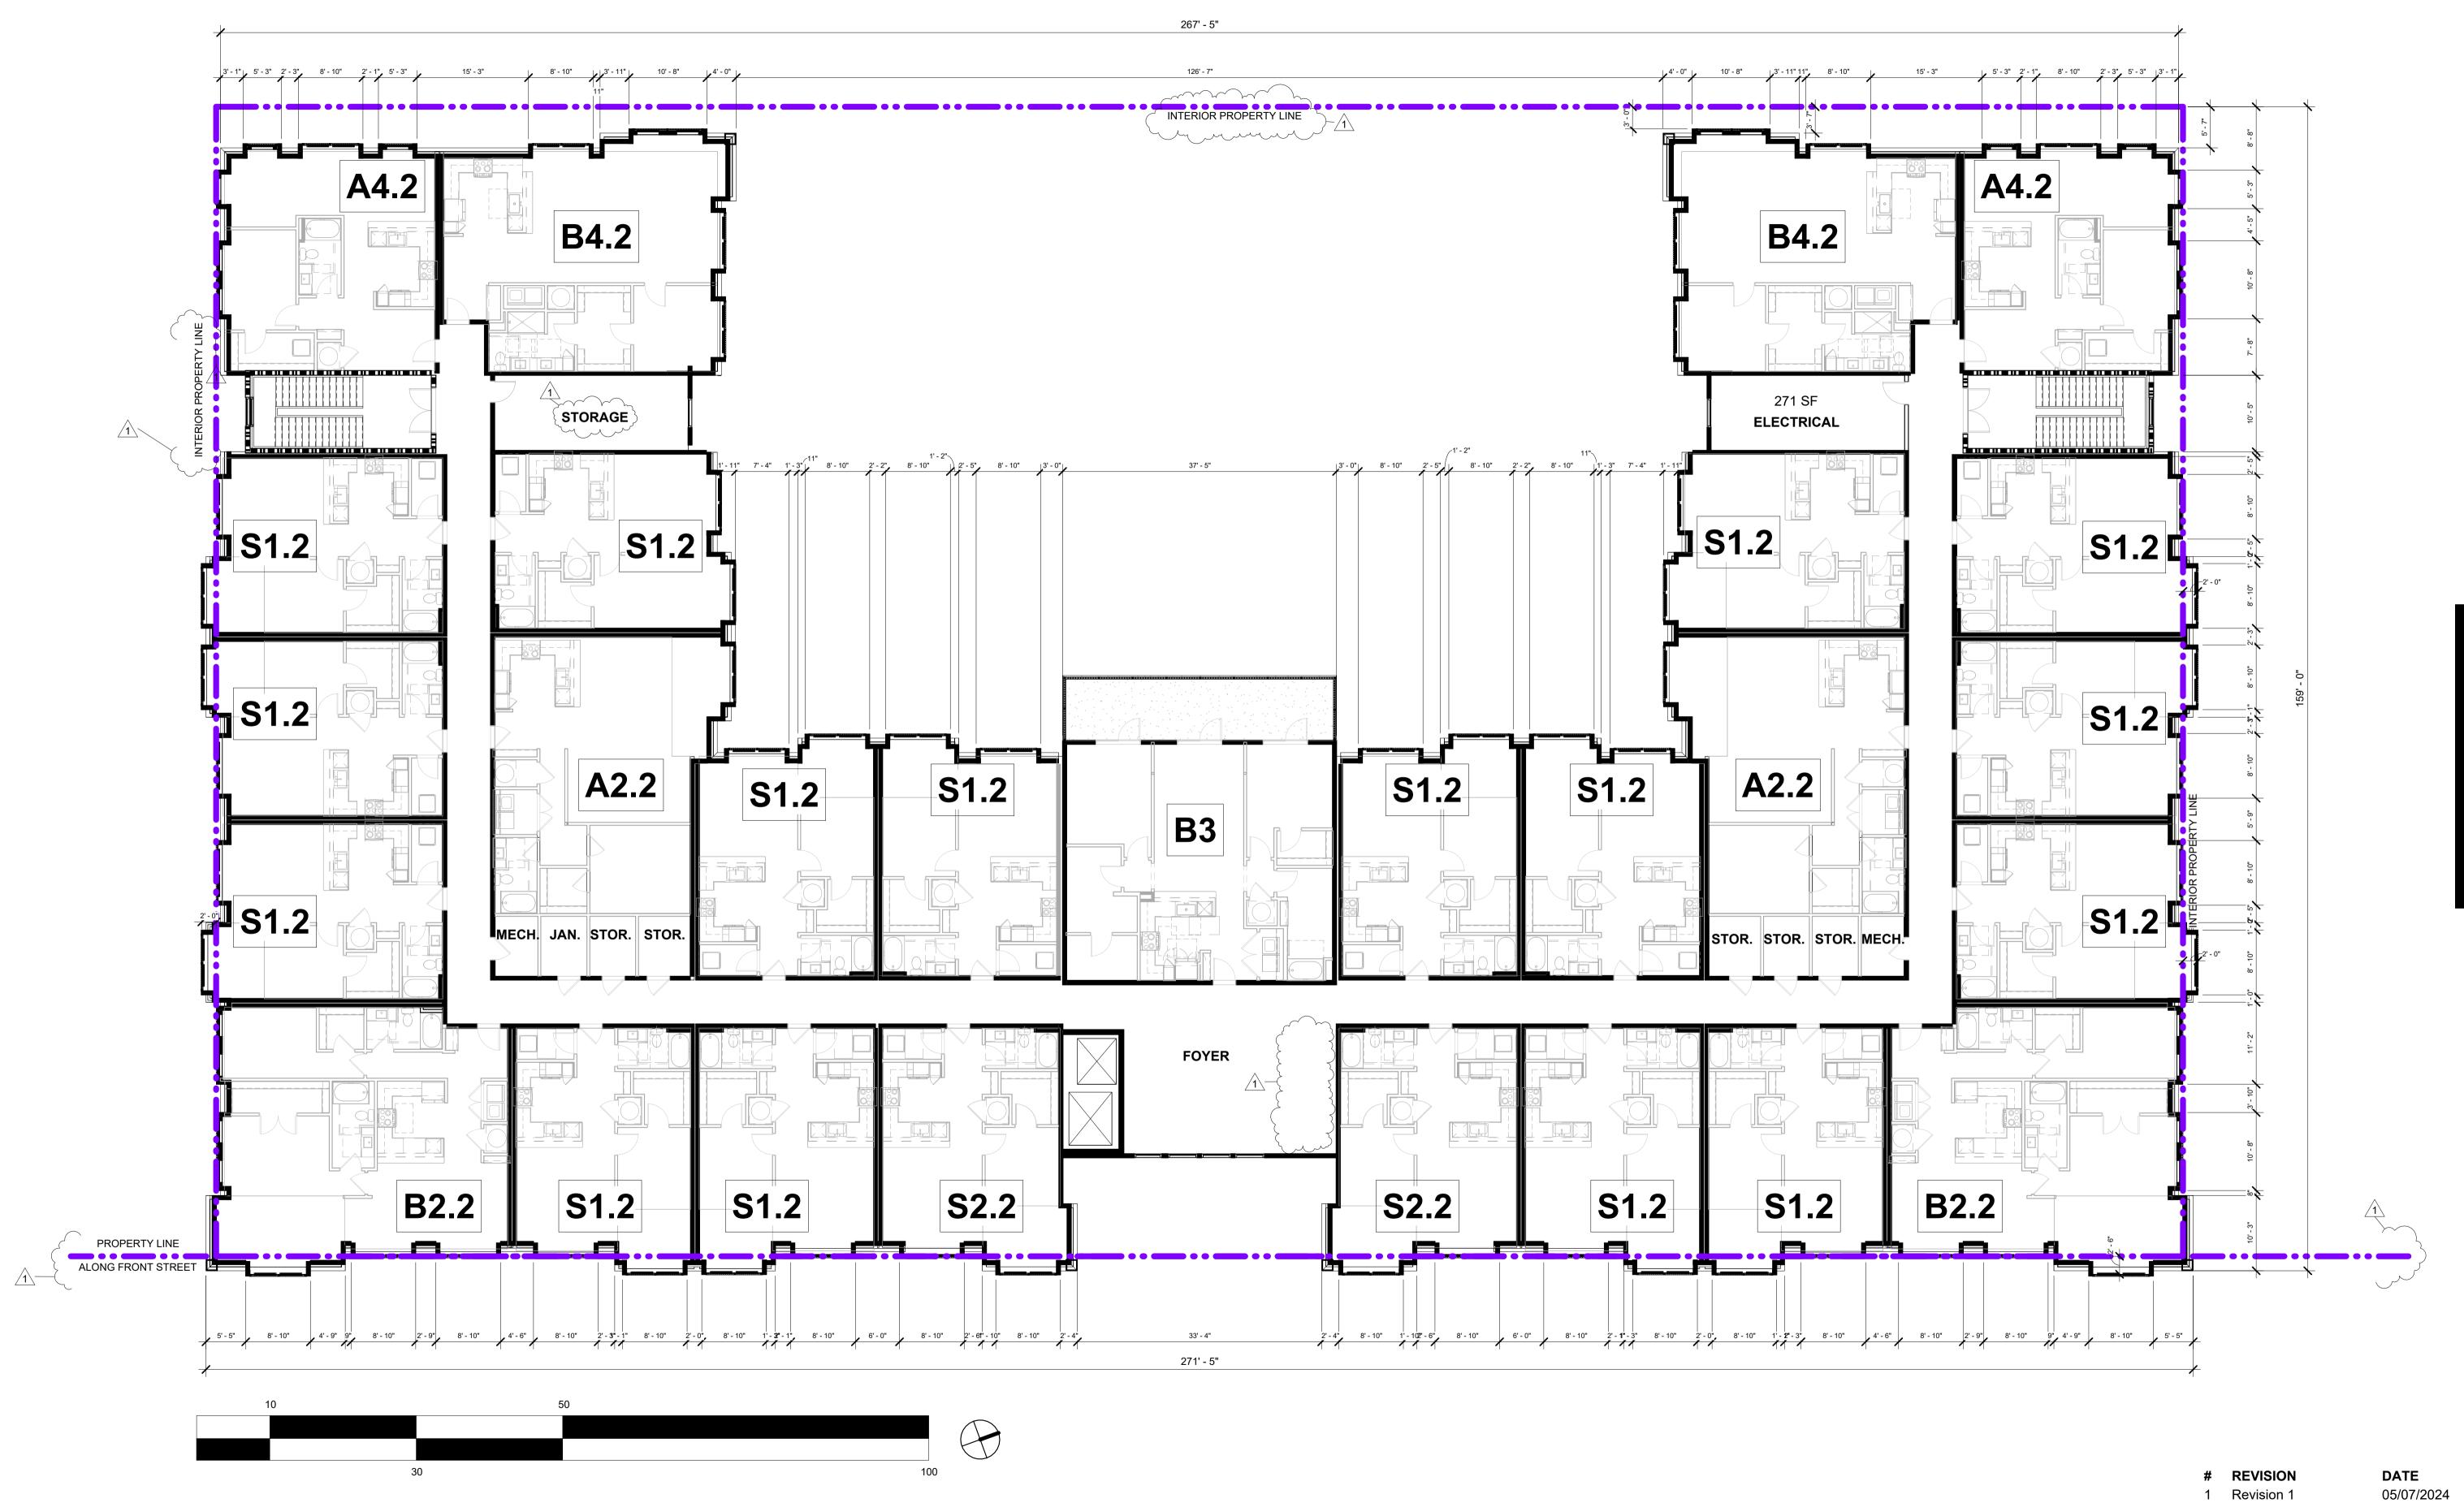

/b> | VIII      |          | 211                   |  |

| FLOOR | BLDG I | BLDG II | BLDG III |
|-------|--------|---------|----------|
| 1ST   | 8      | 6       | 7        |
| 2ND   | 22     | 18      | 18       |
| 3RD   | 27     | 23      | 23       |
| 4TH   | 27     | 23      | 23       |
| 5TH   | 27     | 23      | 23       |
| 6TH   | 27     | 23      | 23       |
| TOTAL | 138    | 116     | 117      |



May 07, 2024



\*Calculated per SRC 112.030 (b)



# REVISION 1 Revision 1

DATE 05/07/2024



FACE BRICK

# REVISION 1 Revision 1

DATE 05/07/2024

INSIGHT ARCHITECT



# REVISION NEW SHEET 1 Revision 1

DATE 05/07/2024

BLDG I - PARKING PLAN LOWER LEVEL

A100.1.0



THE CANNERY



May, 07, 2024

Scale 3/32" = 1'-0"



DATE 05/07/2024

BLDG I -3RD-5TH FLOOR PLAN

A100.1.3-5





3D SKETCH OF BIKE STORAGE PLATFORM - 20 BIKES PER CAR SPACE.





BIKE BOOST STORAGE SYSTEM BY MADDRAX



## **ENLARGED BIKE PLAN** 3/8" = 1'-0" 1



https://www.madrax.com/bike-boost-storage-bbs

DATE

NEW SHEET 1 Revision 1

# REVISION

05/07/2024

ENLARGED AUTOMATED BIKE STORAGE PLAN

A101.0







## INSIGHT ARCHITECTS, PC

1307 West Morehead Street Suite 108 Charlotte, NC 28208 Building Elevations

| FLOOR | BLDG I | BLDG II | BLDG III |
|-------|--------|---------|----------|
| 1ST   | 8      | 6       | 7        |
| 2ND   | 22     | 18      | 18       |
| 3RD   | 27     | 23      | 23       |
| 4TH   | 27     | 23      | 23       |
| 5TH   | 27     | 23      | 23       |
| 6TH   | 27     | 23      | 23       |
| TOTAL | 138    | 116     | 117      |

| TOTAL                   |