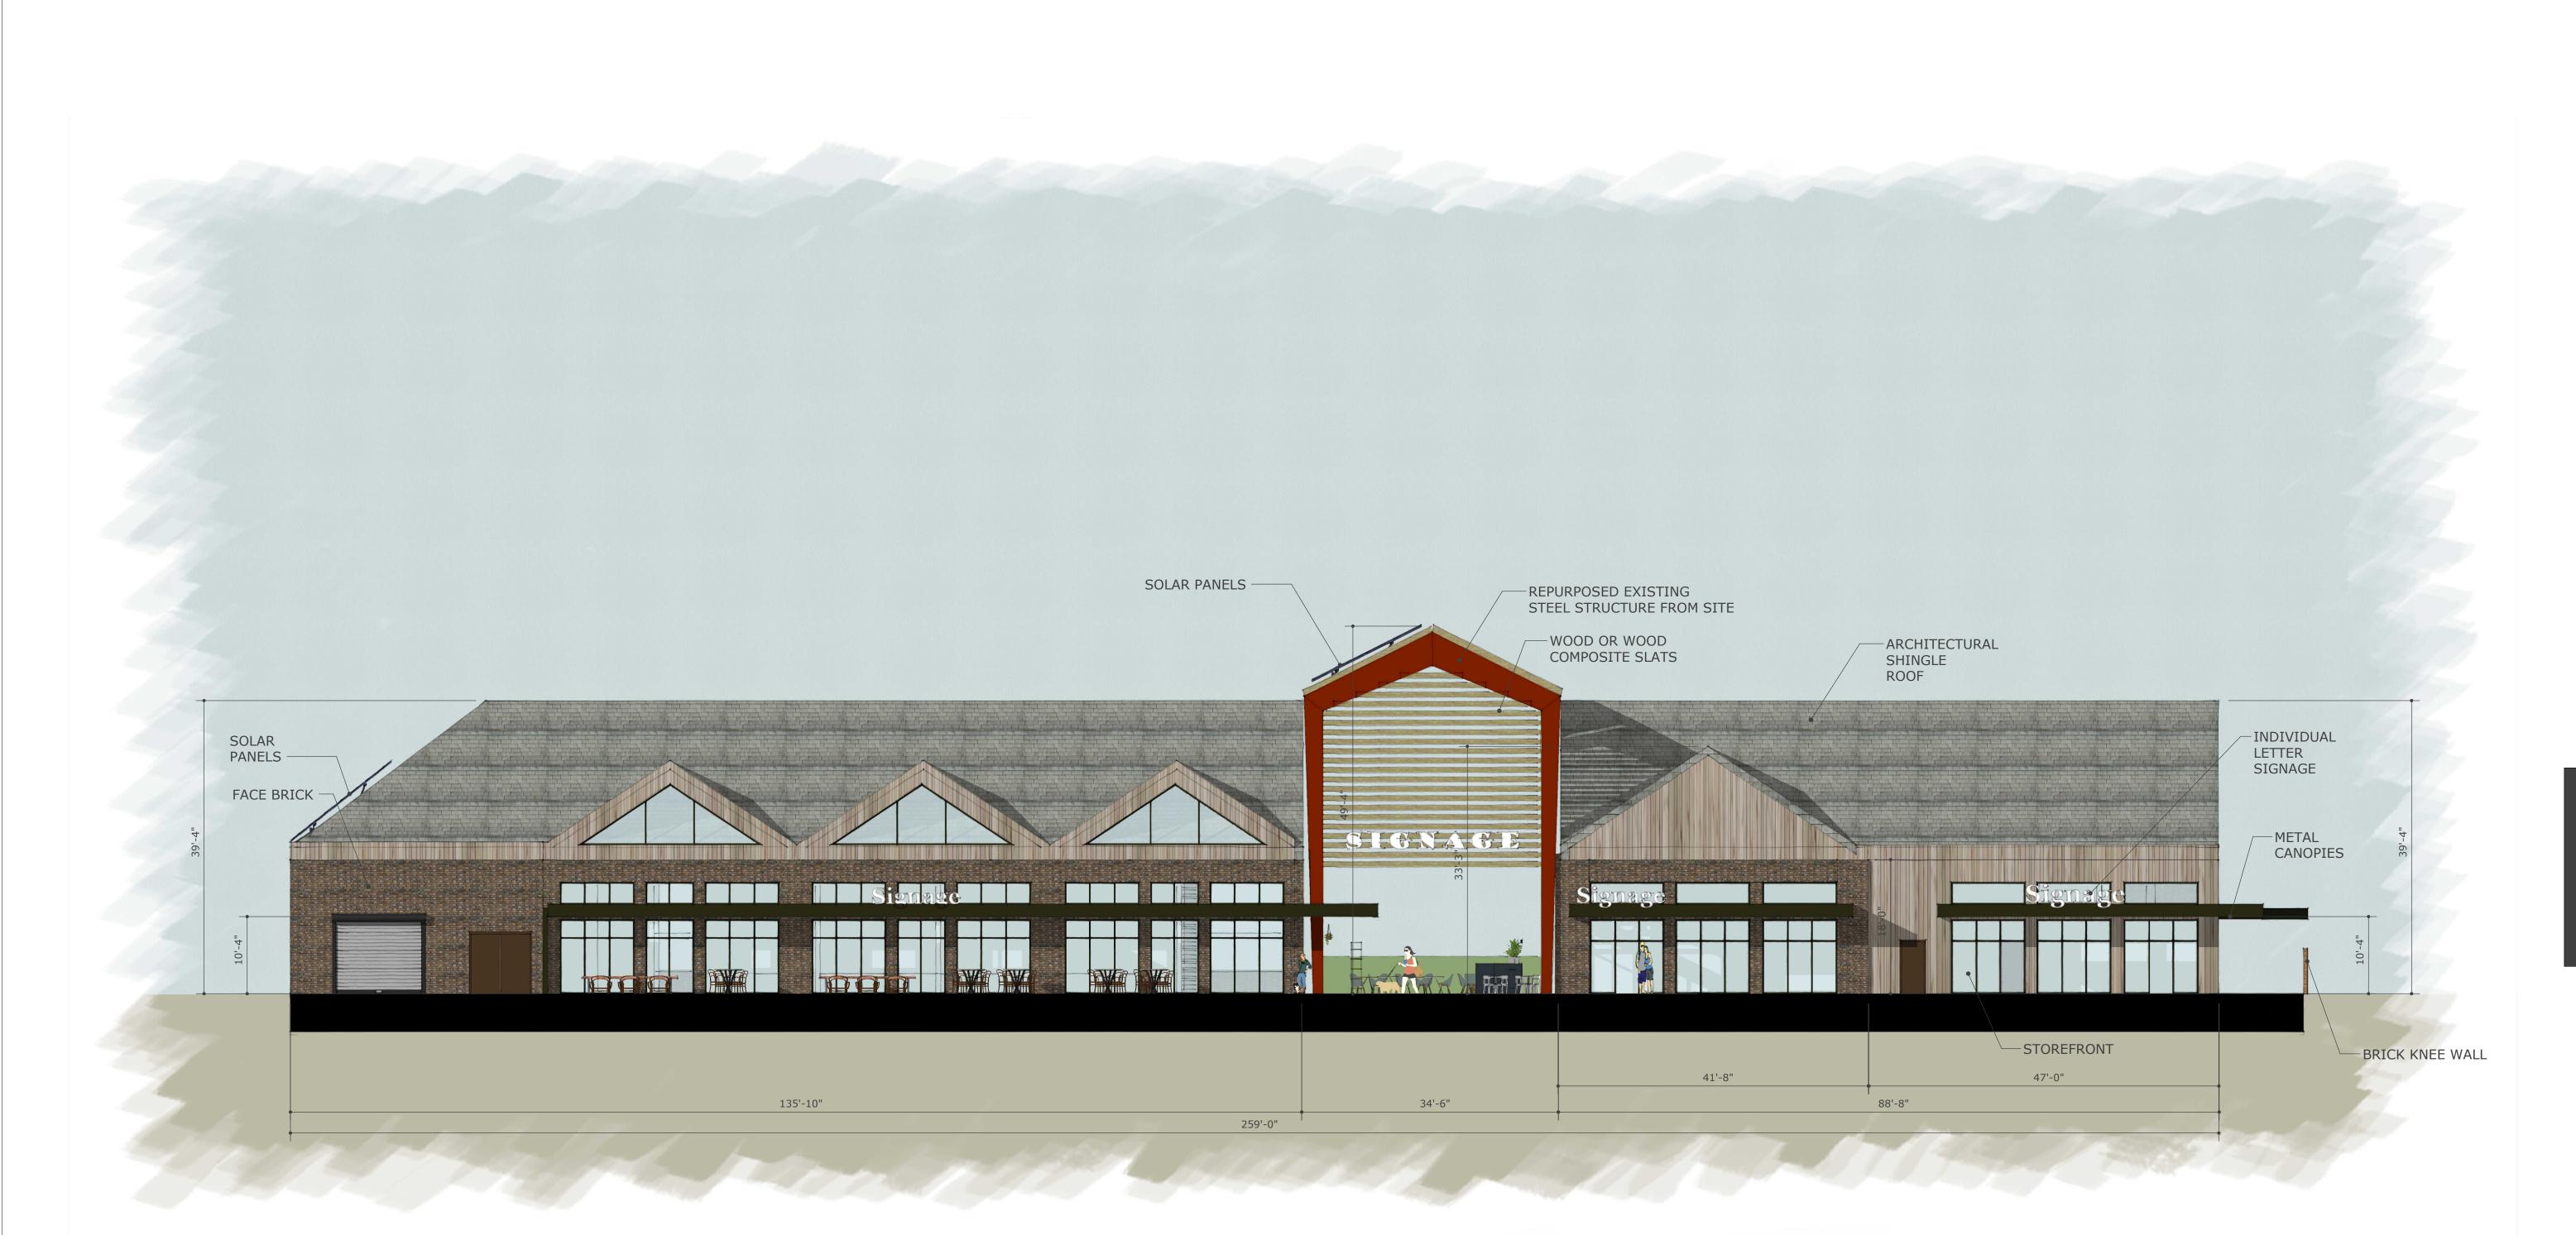

## 83% GLAZING\* 89% WEATHERPROTECTION

## SOUTH SECTION

58% GLAZING\* 82% WEATHERPOTECTION. Pedestrian traffic between the two building sections. \*Calculated per SRC 112.030 (b)

## **NORTH SECTION**

68% GLAZING\* 91% WEATHERPOTECTION. Pedestrian traffic between the two building sections. \*Calculated per SRC 112.030 (b)

## **NORTH SECTION**

75% GLAZING\* NO WEATHERPOTECTION. Pedestrian traffic between the two building sections. \*Calculated per SRC 112.030 (b)

## SOUTH SECTION

78% GLAZING\* NO WEATHERPOTECTION. Pedestrian traffic between the two building sections. \*Calculated per SRC 112.030 (b)

## NORTH ELEVATION

## SOUTH ELEVATION

IGHT ARCHITECTS