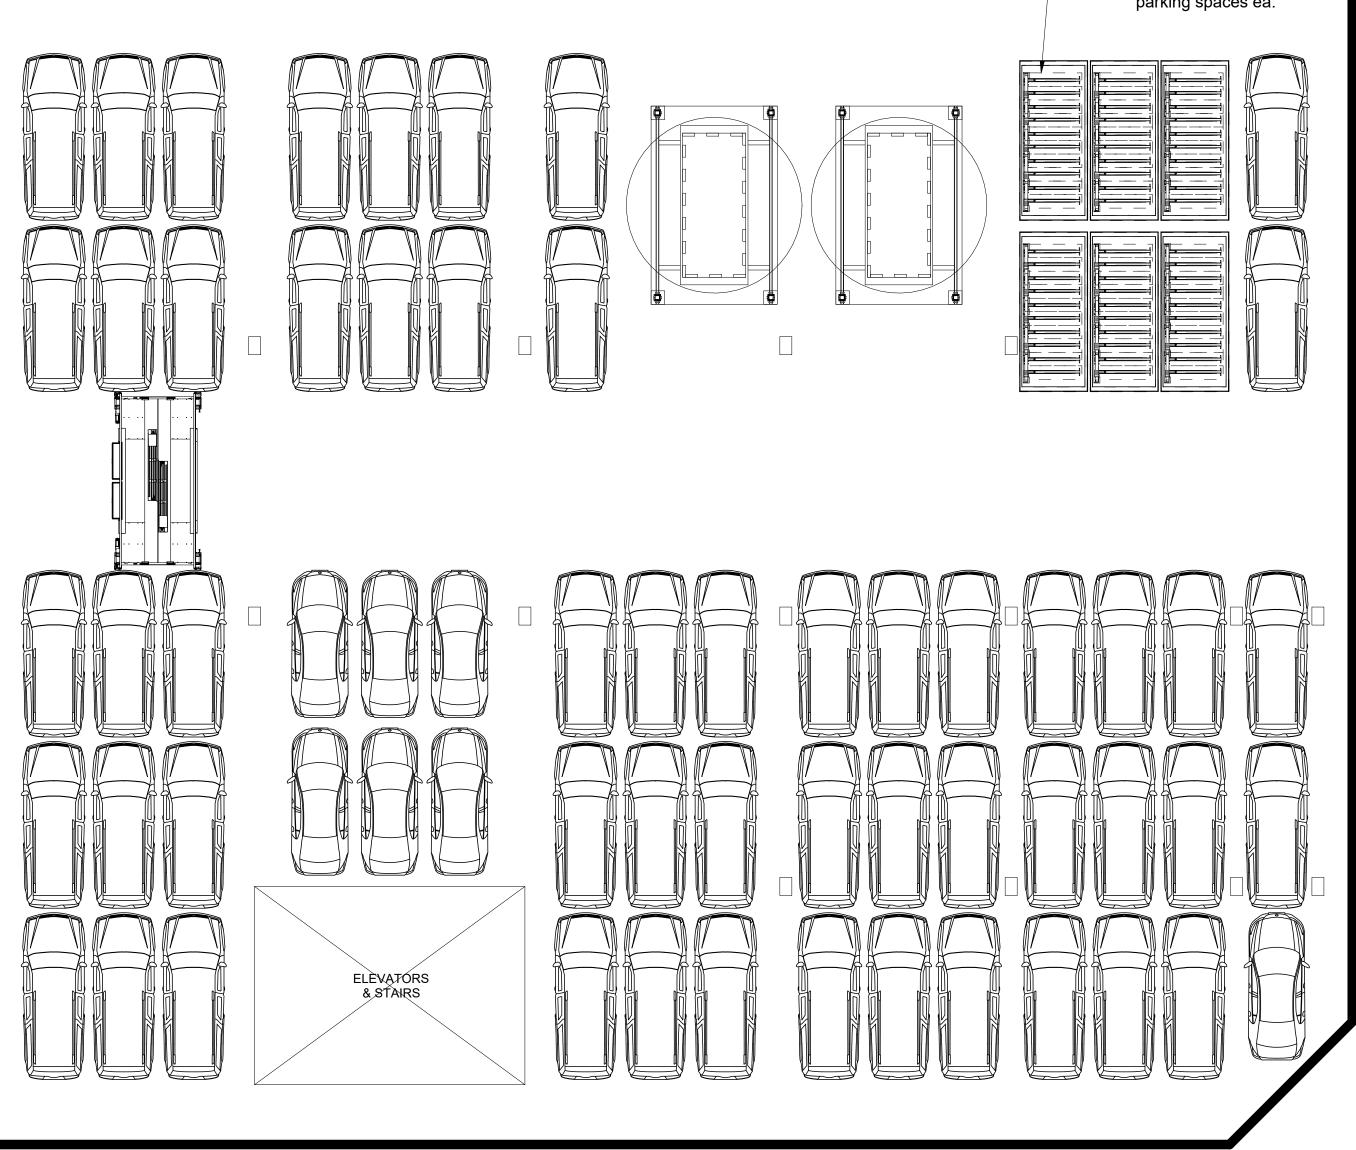

수가 있는 것을 수가 있다. 것을 것을 것을 수가 있는 것을 수가 않았다. 것을 것을 것을 것을 것을 것을 수가 있는 것을 수가 있는 것을 수가 않았다. 것을 수가 않았다. 것을 | . T. I. T. I. | 0.0 <u>0</u> 00000 | 1177 - C.S. (1777 - S. | 이 집에 전통하게 했다. | 영화학 수영화 전 전망가 |



## The Cannery



# REVISION1 Revision 1

**DATE** 05/07/2024

\*Calculated per SRC 112.030 (b)

## 83% GLAZING\* 89% WEATHERPROTECTION

-STOREFRONT ENTRANCES

INSIGHT ARCHITECTS



-GROUND FLOOR SIDE VIEW OF TOWNHOME UNIT -STANDING SEAM METAL (OR METAL SHINGLE) ROOF OVERHANG PROJECTING 5' FROM FACE OF FACADE

\*Calculated per SRC 112.030 (b)

## 52% GLAZING\* 59% WEATHERPROTECTION

FIBER CEMENT BOARD

14'-

30'

29'-0"

74'-0"





# REVISION 1 Revision 1

DATE 05/07/2024 ROOF SUPPORTED BY DECORATIVE WOOD BRACKETS



# REVISION 1 Revision 1

DATE 05/07/2024

May 7, 2024

INSIGHT ARCHITECTS











# REVISION NEW SHEET 1 Revision 1

DATE 05/07/2024

BLDG III - PARKING PLAN LOWER LEVEL

A100.3.0





# REVISION

DATE 05/07/2024

A100.3.2





DATE 05/07/2024

BLDG III 3RD-5TH FLOOR PLAN

A100.3.3-5



## REVISION

1 Revision 1

DATE 05/07/2024

A100.3.6









## SOUTH SECTION

58% GLAZING\* 82% WEATHERPOTECTION. Pedestrian traffic between the two building sections. \*Calculated per SRC 112.030 (b)

## **NORTH SECTION**

68% GLAZING\* 91% WEATHERPOTECTION. Pedestrian traffic between the two building sections. \*Calculated per SRC 112.030 (b)



## **NORTH SECTION**

75% GLAZING\* NO WEATHERPOTECTION. Pedestrian traffic between the two building sections. \*Calculated per SRC 112.030 (b)

## SOUTH SECTION

78% GLAZING\* NO WEATHERPOTECTION. Pedestrian traffic between the two b