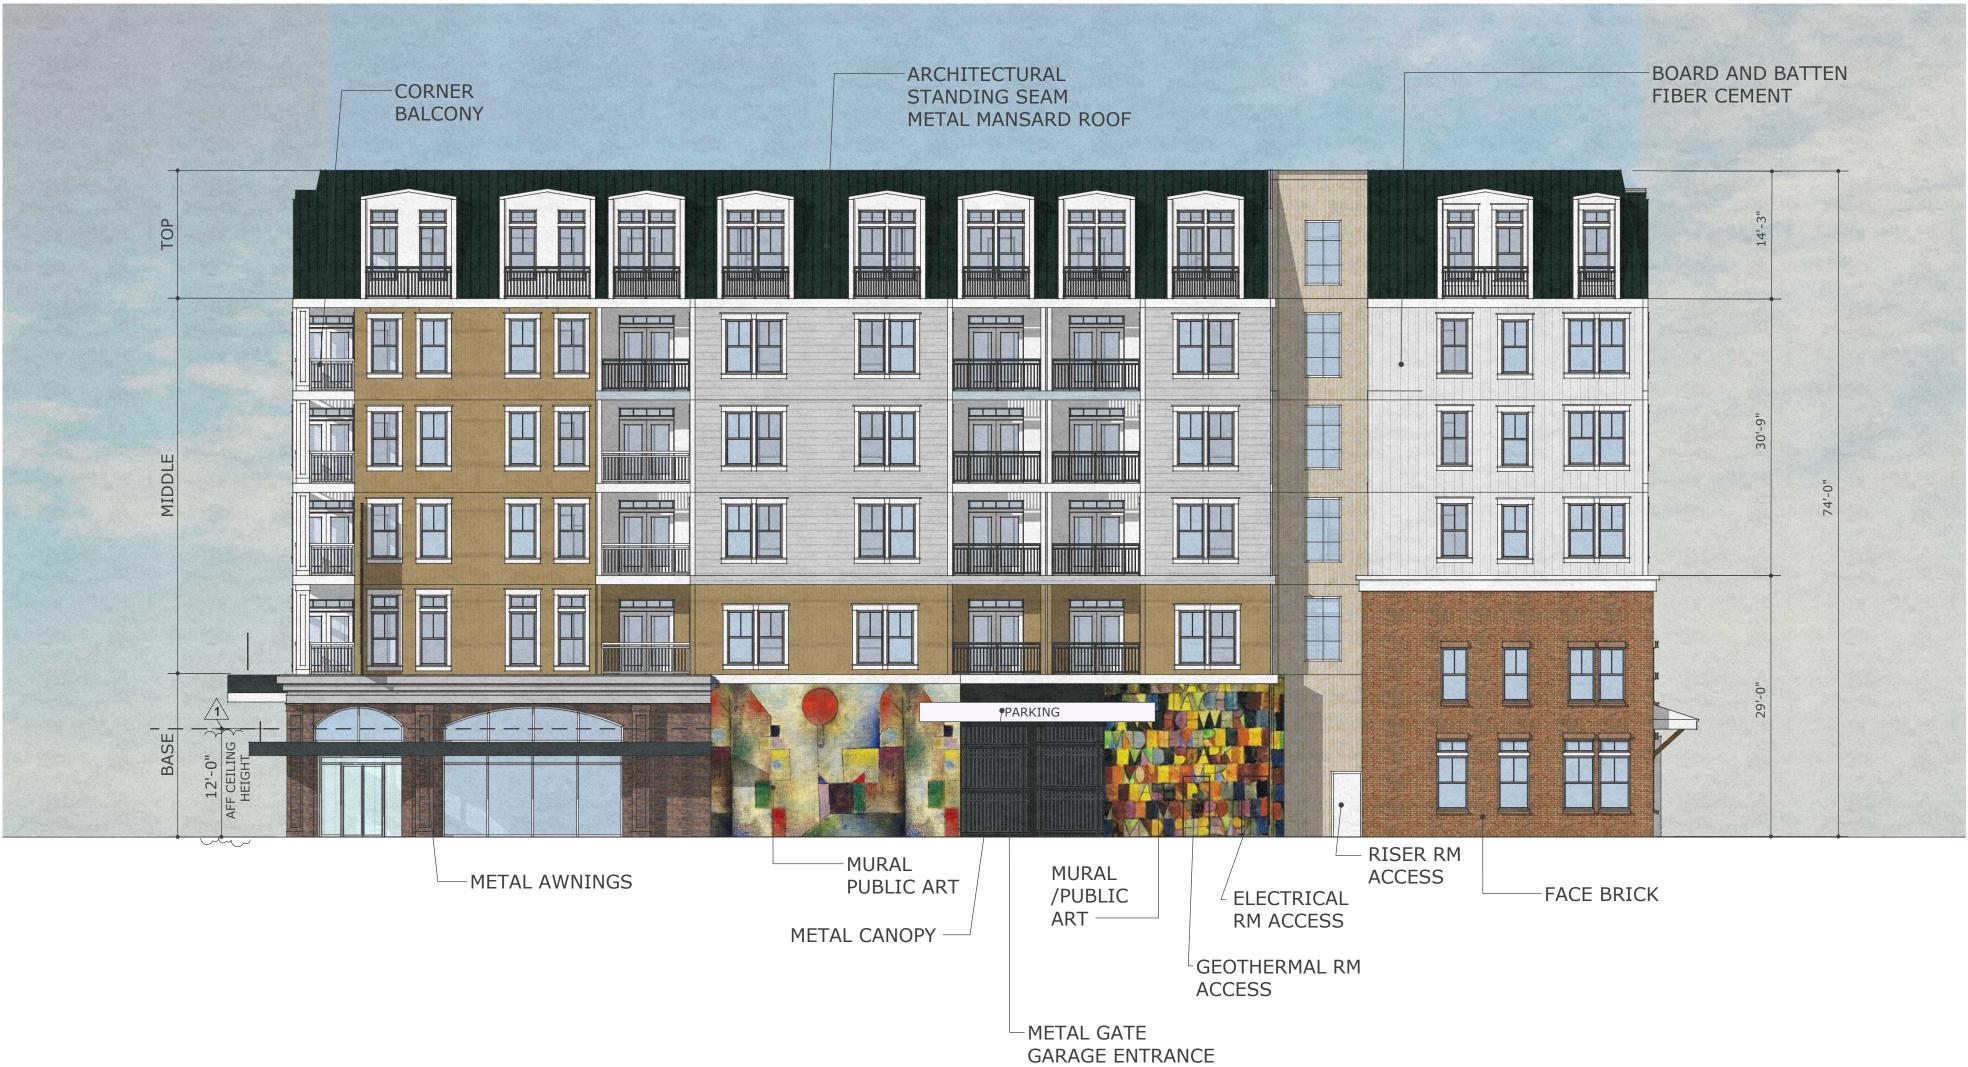

## The Cannery

ARCHITECTURAL

-FIBERGLASS CORNICE

COVERED RETAIL ENTANCES

## 83% GLAZING\* 89% WEATHERPROTECTION

-STOREFRONT ENTRANCES

INSIGHT ARCHITECTS

-GROUND FLOOR SIDE VIEW OF TOWNHOME UNIT -STANDING SEAM METAL (OR METAL SHINGLE) ROOF OVERHANG PROJECTING 5' FROM FACE OF FACADE