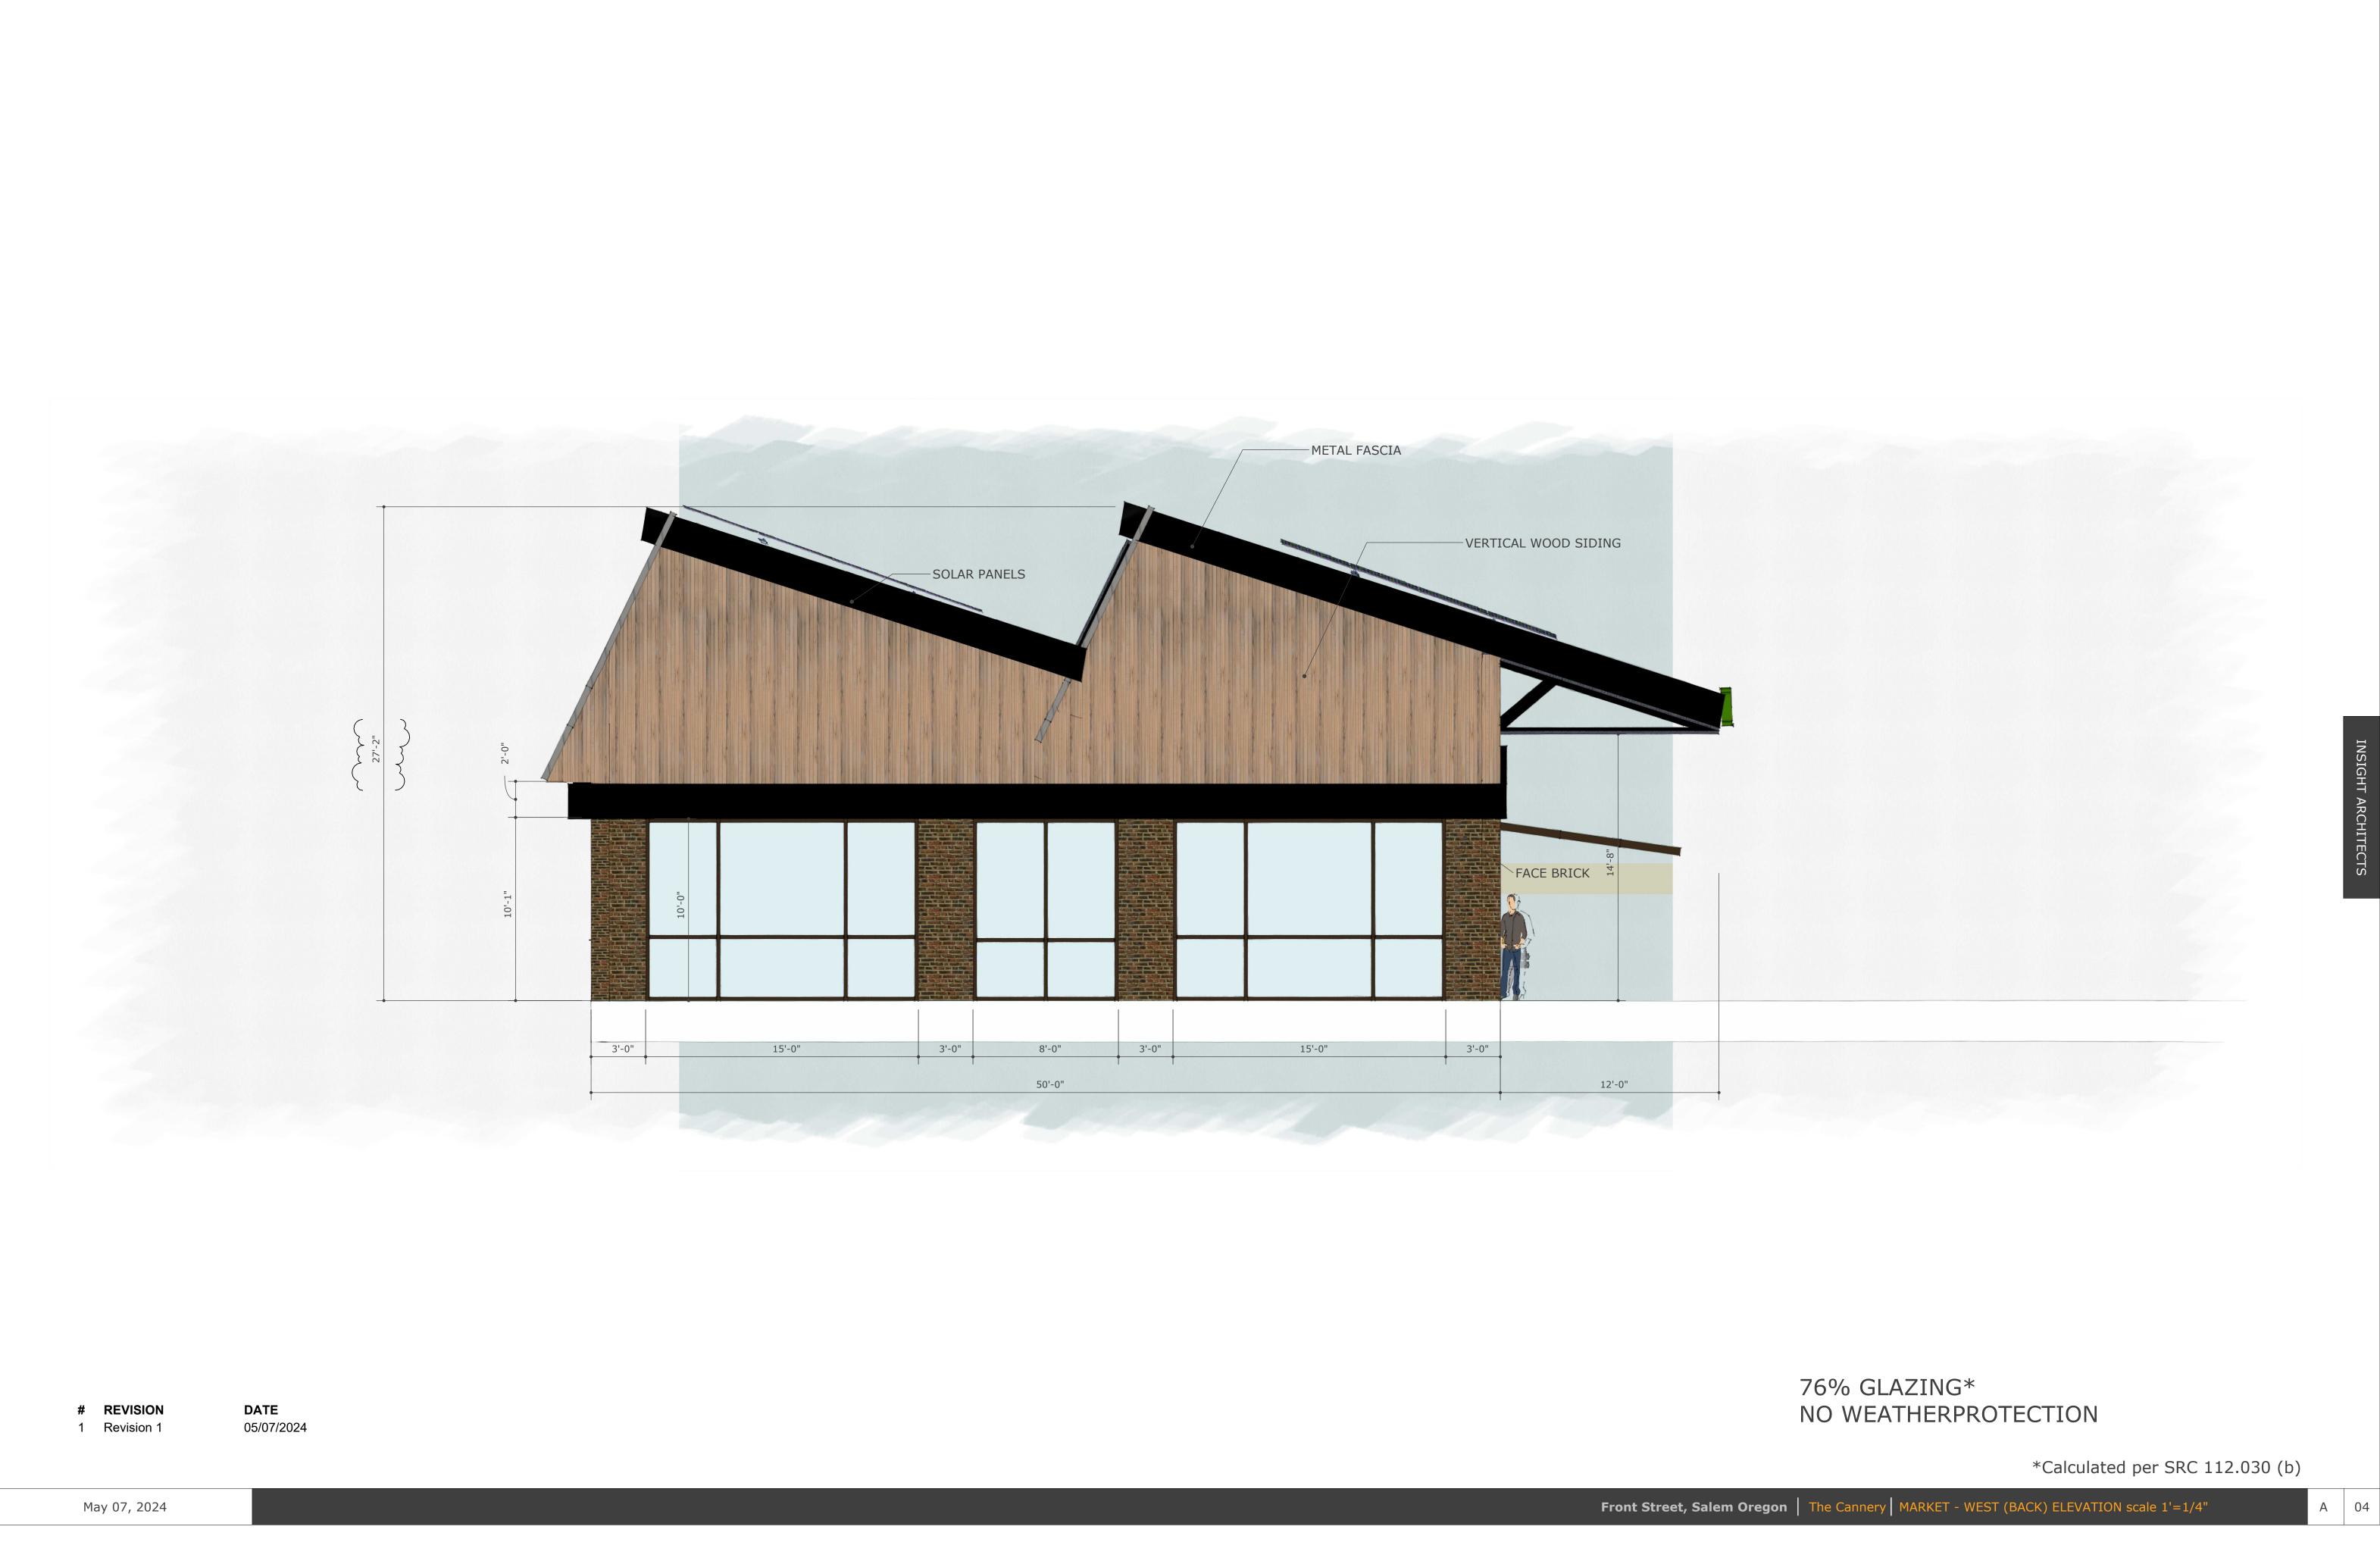

May 07, 2024

\*Calculated per SRC 112.030 (b)

## 83% GLAZING\* 89% WEATHERPROTECTION