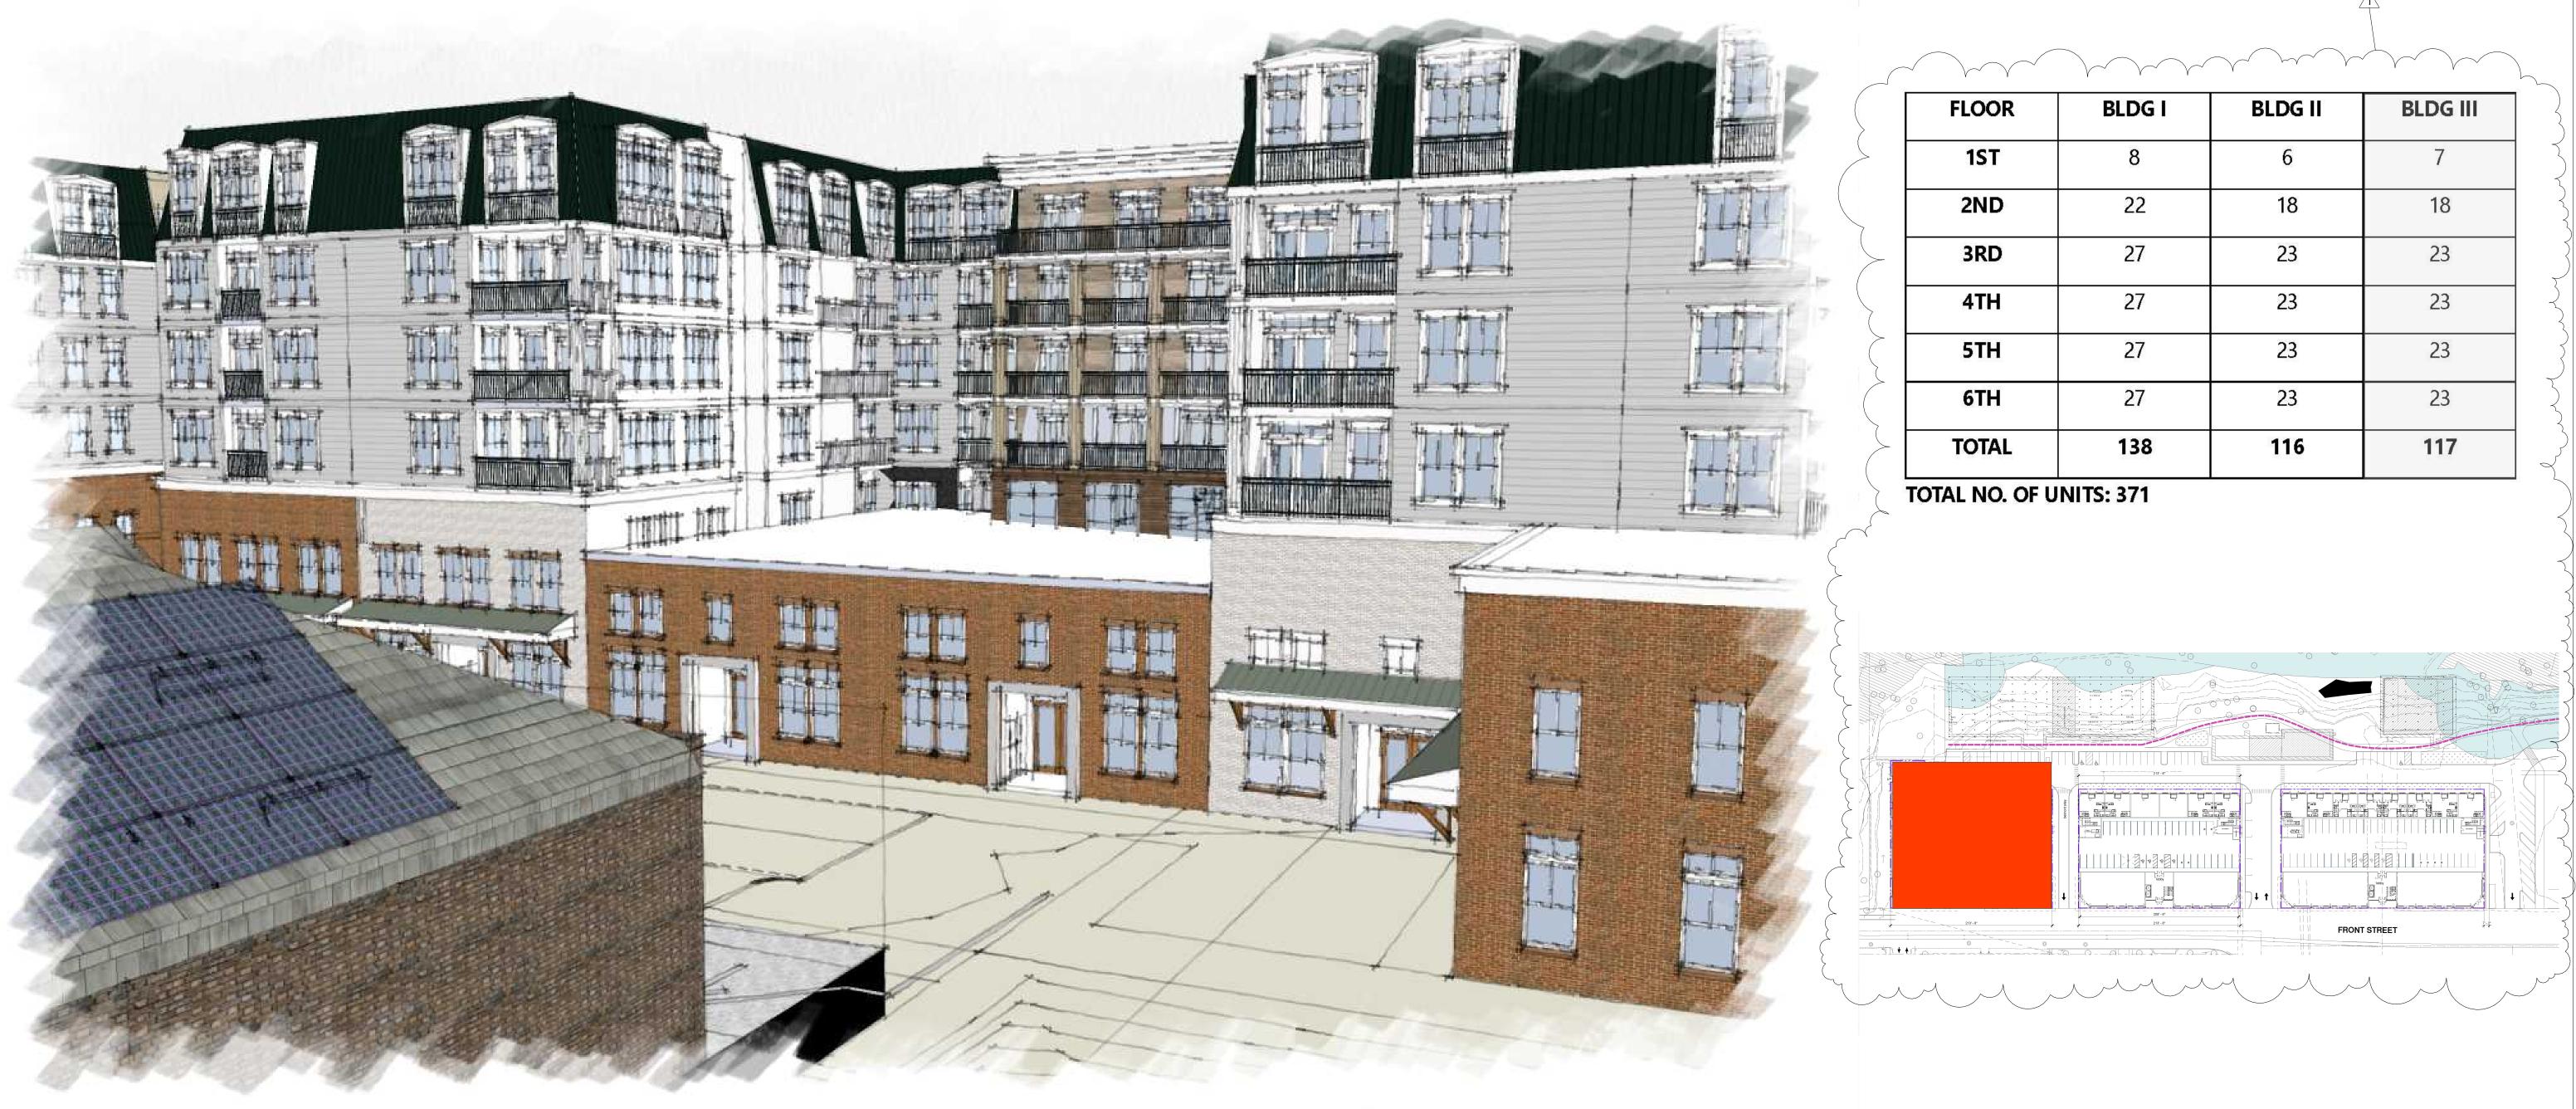

| FLOOR | BLDG I | BLDG II | BLDG III |
|-------|--------|---------|----------|
| 1ST   | 8      | 6       | 7        |
| 2ND   | 22     | 18      | 18       |
| 3RD   | 27     | 23      | 23       |
| 4TH   | 27     | 23      | 23       |
| 5TH   | 27     | 23      | 23       |
| 6TH   | 27     | 23      | 23       |
| TOTAL | 138    | 116     | 117      |

## INSIGHT ARCHITECTS, PC

1307 West Morehead Street Suite 108 Charlotte, NC 28208 Building Elevations

| FLOOR | BLDG I | BLDG II | BLDG III |
|-------|--------|---------|----------|
| 1ST   | 8      | 6       | 7        |
| 2ND   | 22     | 18      | 18       |
| 3RD   | 27     | 23      | 23       |
| 4TH   | 27     | 23      | 23       |
| 5TH   | 27     | 23      | 23       |
| 6TH   | 27     | 23      | 23       |
| TOTAL | 138    | 116     | 117      |

## INSIGHT ARCHITECTS, PC

1307 West Morehead Street Suite 108 Charlotte, NC 28208 Building Elevations

| FLOOR   BLDG I   BLDG II   BLDG III     1ST   8   6   7     2ND   22   18   18     3RD   27   23   23     4TH   27   23   23     5TH   27   23   23     6TH   27   23   23     TOTAL   138   116   117 |       |        |         |          | - L |
|--------------------------------------------------------------------------------------------------------------------------------------------------------------------------------------------------------|-------|--------|---------|----------|-----|
| 2ND 22 18 18   3RD 27 23 23   4TH 27 23 23   5TH 27 23 23   6TH 27 23 23                                                                                                                               | FLOOR | BLDG I | BLDG II | BLDG III |     |
| <b>3RD</b> 27 23 23 <b>4TH</b> 27 23 23 <b>5TH</b> 27 23 23 <b>6TH</b> 27 23 23                                                                                                                        | 1ST   | 8      | 6       | 7        |     |
| 4TH 27 23 23   5TH 27 23 23   6TH 27 23 23                                                                                                                                                             | 2ND   | 22     | 18      | 18       |     |
| 5TH   27   23   23     6TH   27   23   23                                                                                                                                                              | 3RD   | 27     | 23      | 23       |     |
| 6TH 27 23 23                                                                                                                                                                                           | 4TH   | 27     | 23      | 23       |     |
|                                                                                                                                                                                                        | 5TH   | 27     | 23      | 23       |     |
| TOTAL 138 116 117                                                                                                                                                                                      | 6TH   | 27     | 23      | 23       | 1   |
|                                                                                                                                                                                                        | TOTAL | 138    | 116     | 117      |     |