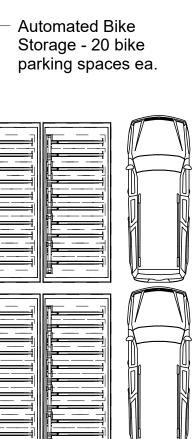

BLDG I -3RD-5TH FLOOR PLAN

A100.1.3-5

3D SKETCH OF BIKE STORAGE PLATFORM - 20 BIKES PER CAR SPACE.

BIKE BOOST STORAGE SYSTEM BY MADDRAX

## **ENLARGED BIKE PLAN** 3/8" = 1'-0" 1

https://www.madrax.com/bike-boost-storage-bbs

DATE

NEW SHEET 1 Revision 1

# REVISION

05/07/2024

ENLARGED AUTOMATED BIKE STORAGE PLAN

A101.0