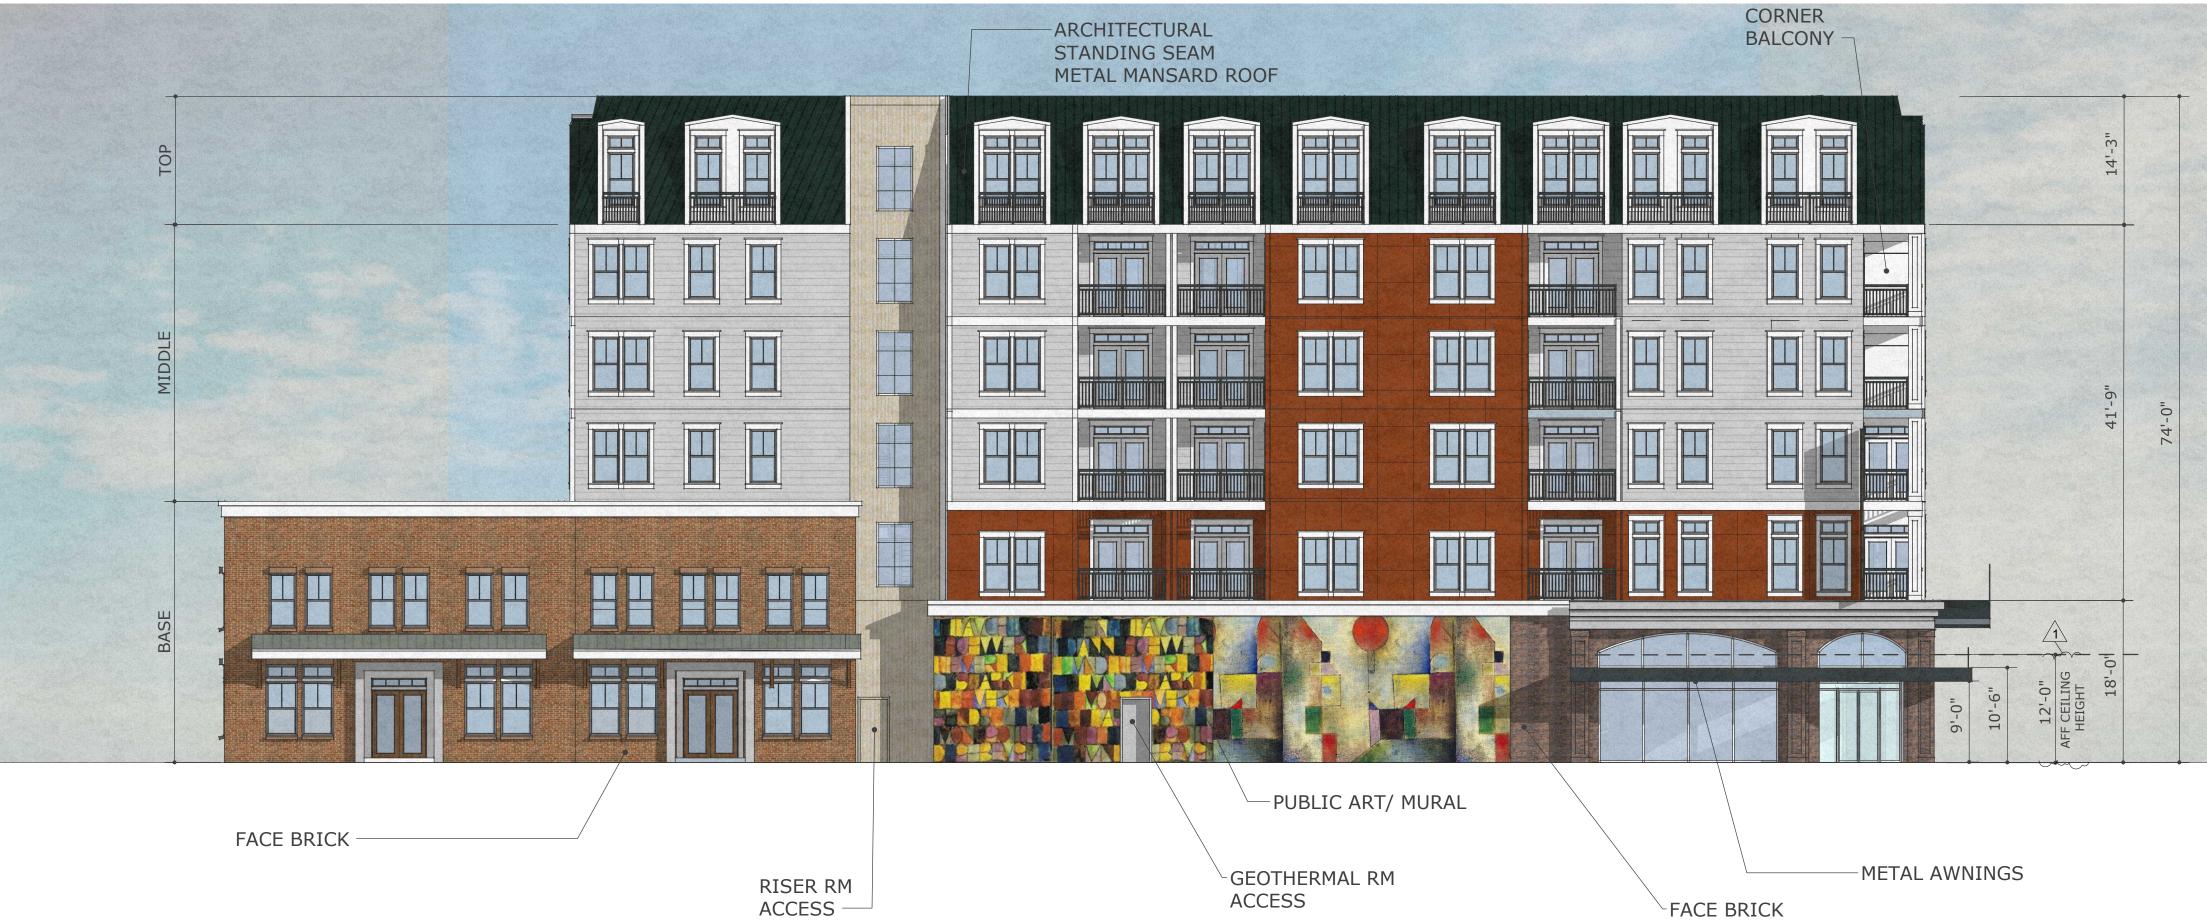

## 83% GLAZING\* 89% WEATHERPROTECTION

-STOREFRONT ENTRANCES

INSIGHT ARCHITECTS

-GROUND FLOOR SIDE VIEW OF TOWNHOME UNIT -STANDING SEAM METAL (OR METAL SHINGLE) ROOF OVERHANG PROJECTING 5' FROM FACE OF FACADE

# REVISION 1 Revision 1

DATE 05/07/2024 ROOF SUPPORTED BY DECORATIVE WOOD BRACKETS