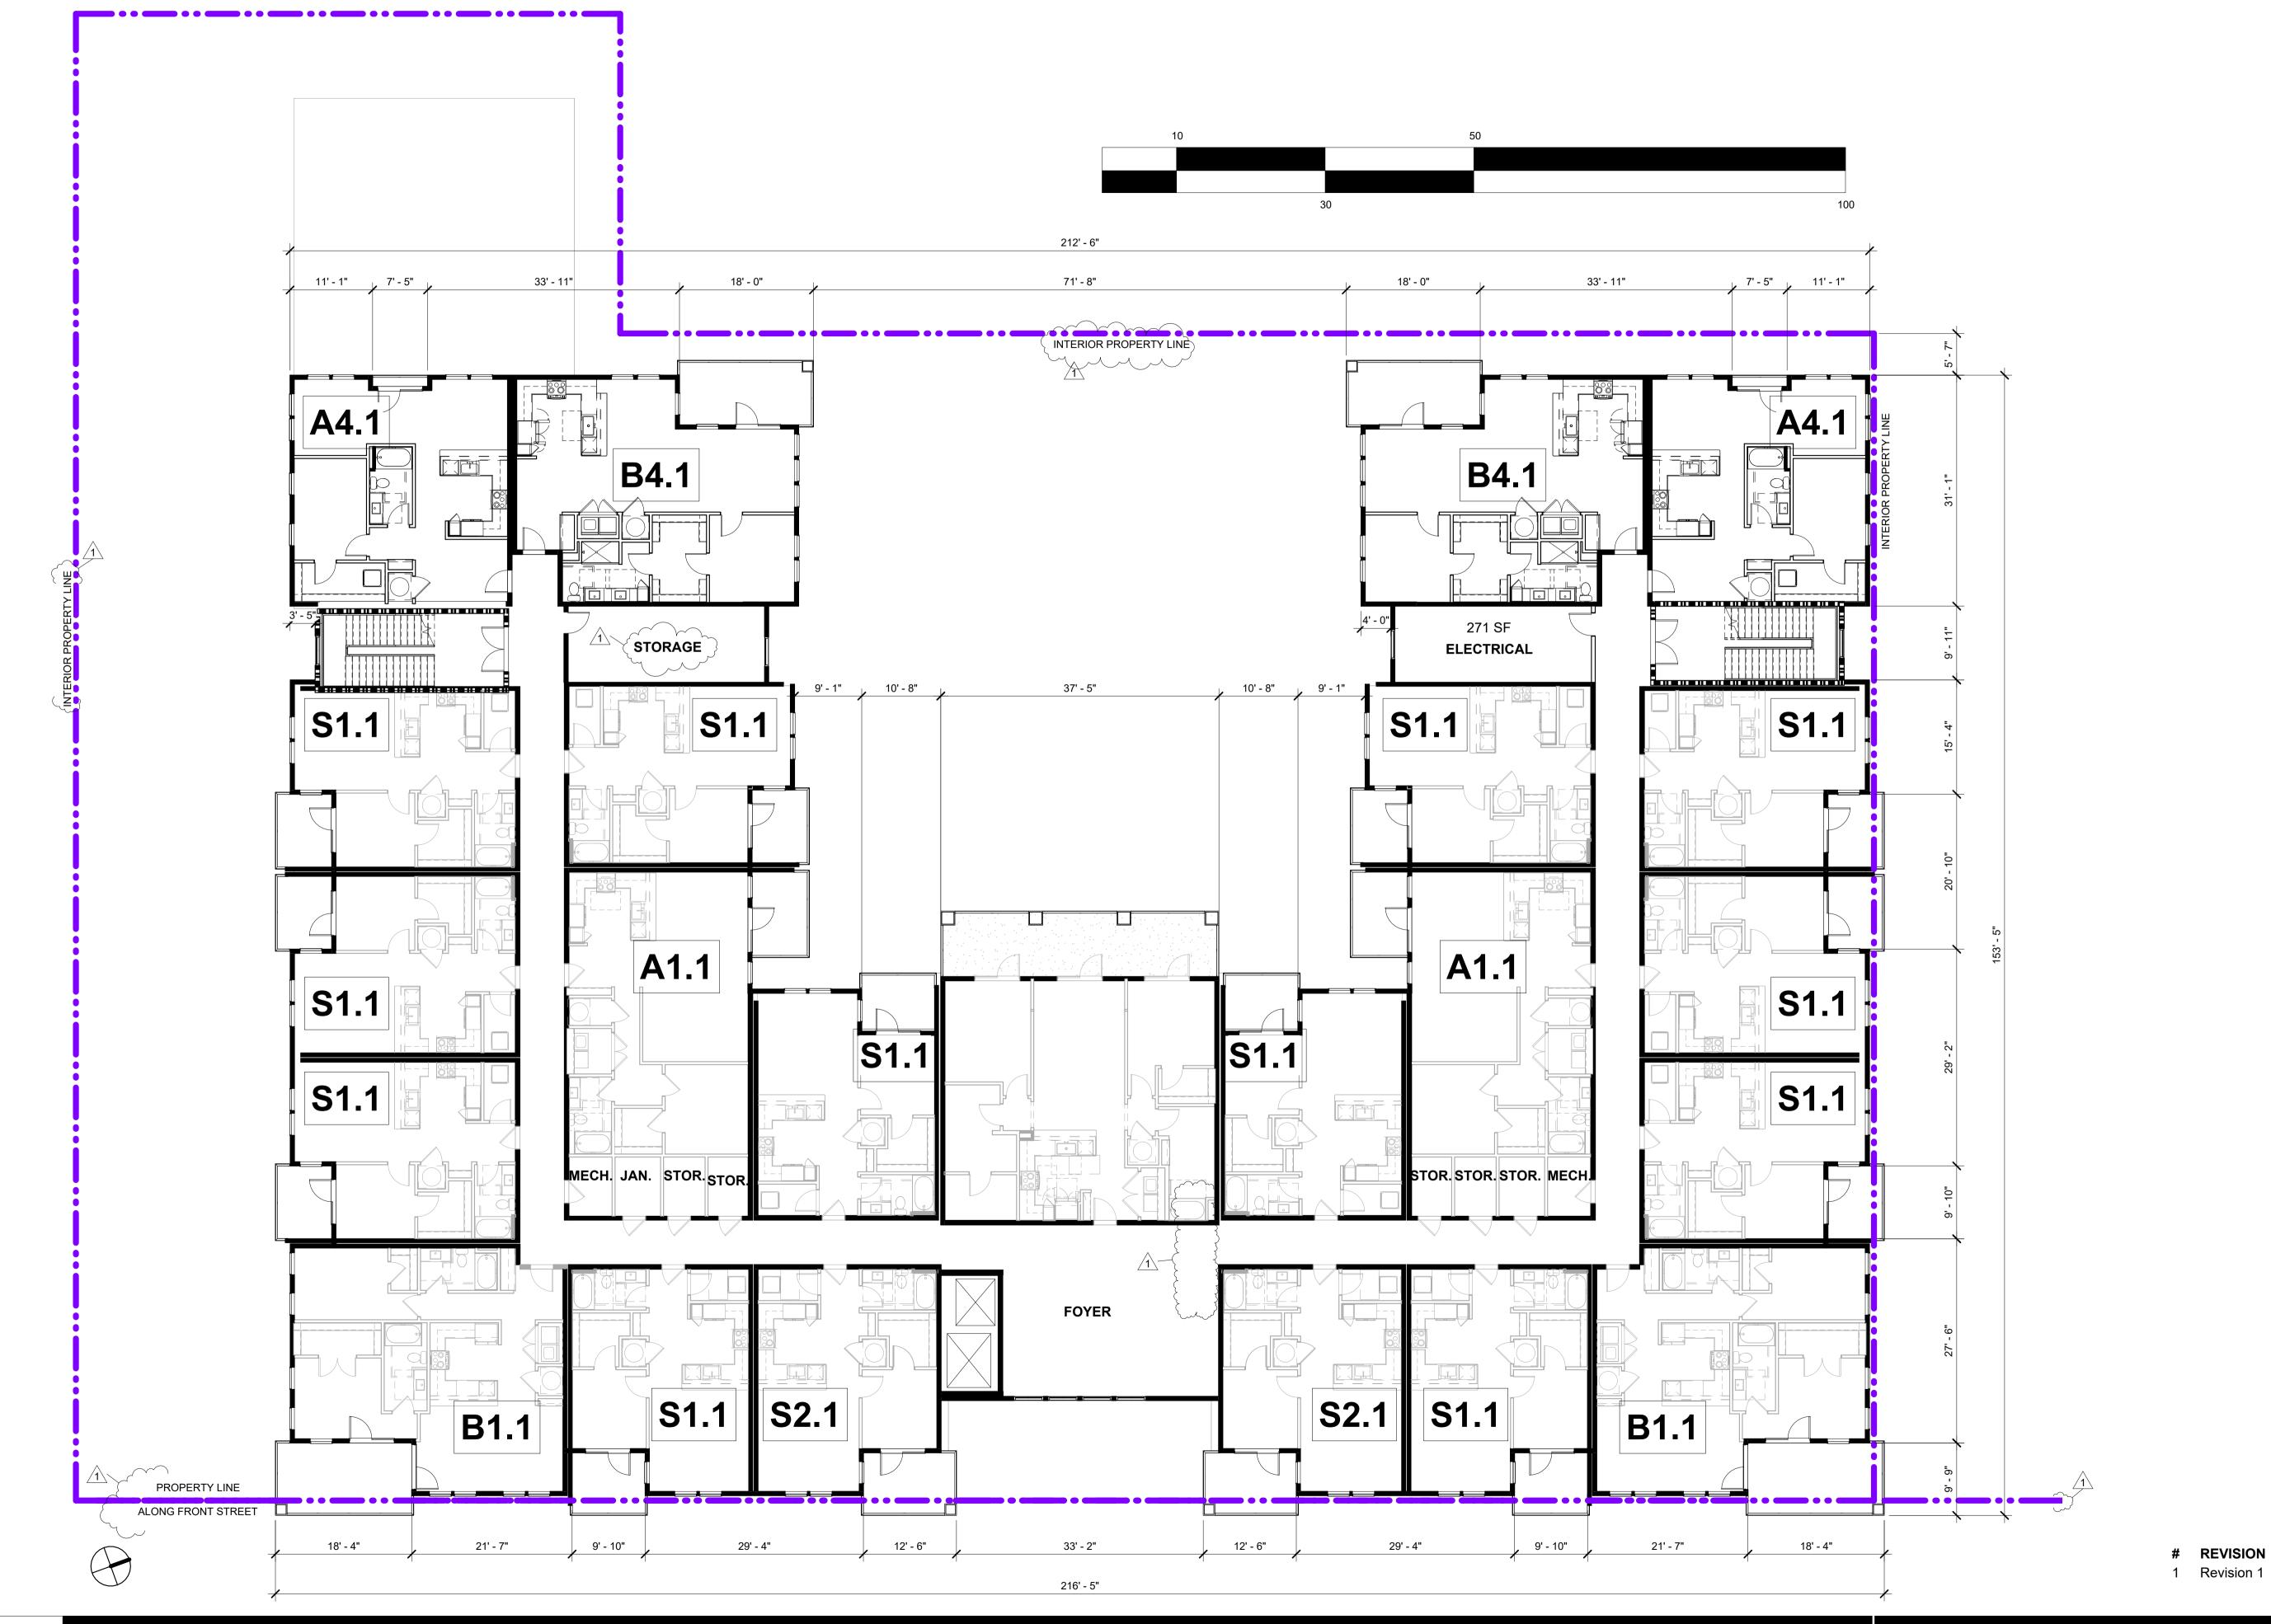

(1777 - S. | 이 집에 전통하게 했다. | 영화학 수영화 전 전망가 |



## The Cannery



# REVISION1 Revision 1

**DATE** 05/07/2024

\*Calculated per SRC 112.030 (b)

## 83% GLAZING\* 89% WEATHERPROTECTION

-STOREFRONT ENTRANCES

INSIGHT ARCHITECTS



-GROUND FLOOR SIDE VIEW OF TOWNHOME UNIT -STANDING SEAM METAL (OR METAL SHINGLE) ROOF OVERHANG PROJECTING 5' FROM FACE OF FACADE

\*Calculated per SRC 112.030 (b)

## 52% GLAZING\* 59% WEATHERPROTECTION

FIBER CEMENT BOARD

14'-

30'

29'-0"

74'-0"





# REVISION 1 Revision 1

DATE 05/07/2024 ROOF SUPPORTED BY DECORATIVE WOOD BRACKETS



# REVISION 1 Revision 1

DATE 05/07/2024

May 7, 2024

INSIGHT ARCHITECTS











# REVISION NEW SHEET 1 Revision 1

DATE 05/07/2024

BLDG III - PARKING PLAN LOWER LEVEL

A100.3.0





# REVISION

DATE 05/07/2024

A100.3.2





DATE 05/07/2024

BLDG III 3RD-5TH FLOOR PLAN

A100.3.3-5



## REVISION

1 Revision 1

DATE 05/07/2024

A100.3.6









## SOUTH SECTION

58% GLAZING\* 82% WEATHERPOTECTION. Pedestrian traffic between the two building sections. \*Calculated per SRC 112.030 (b)

## **NORTH SECTION**

68% GLAZING\* 91% WEATHERPOTECTION. Pedestrian traffic between the two building sections. \*Calculated per SRC 112.030 (b)



## **NORTH SECTION**

75% GLAZING\* NO WEATHERPOTECTION. Pedestrian traffic between the two building sections. \*Calculated per SRC 112.030 (b)

## SOUTH SECTION

78% GLAZING\* NO WEATHERPOTECTION. Pedestrian traffic between the two building sections. \*Calculated per SRC 112.030 (b)



## NORTH ELEVATION

## SOUTH ELEVATION

IGHT ARCHITECTS





# REVISION

1 Revision 1

DATE 05/0