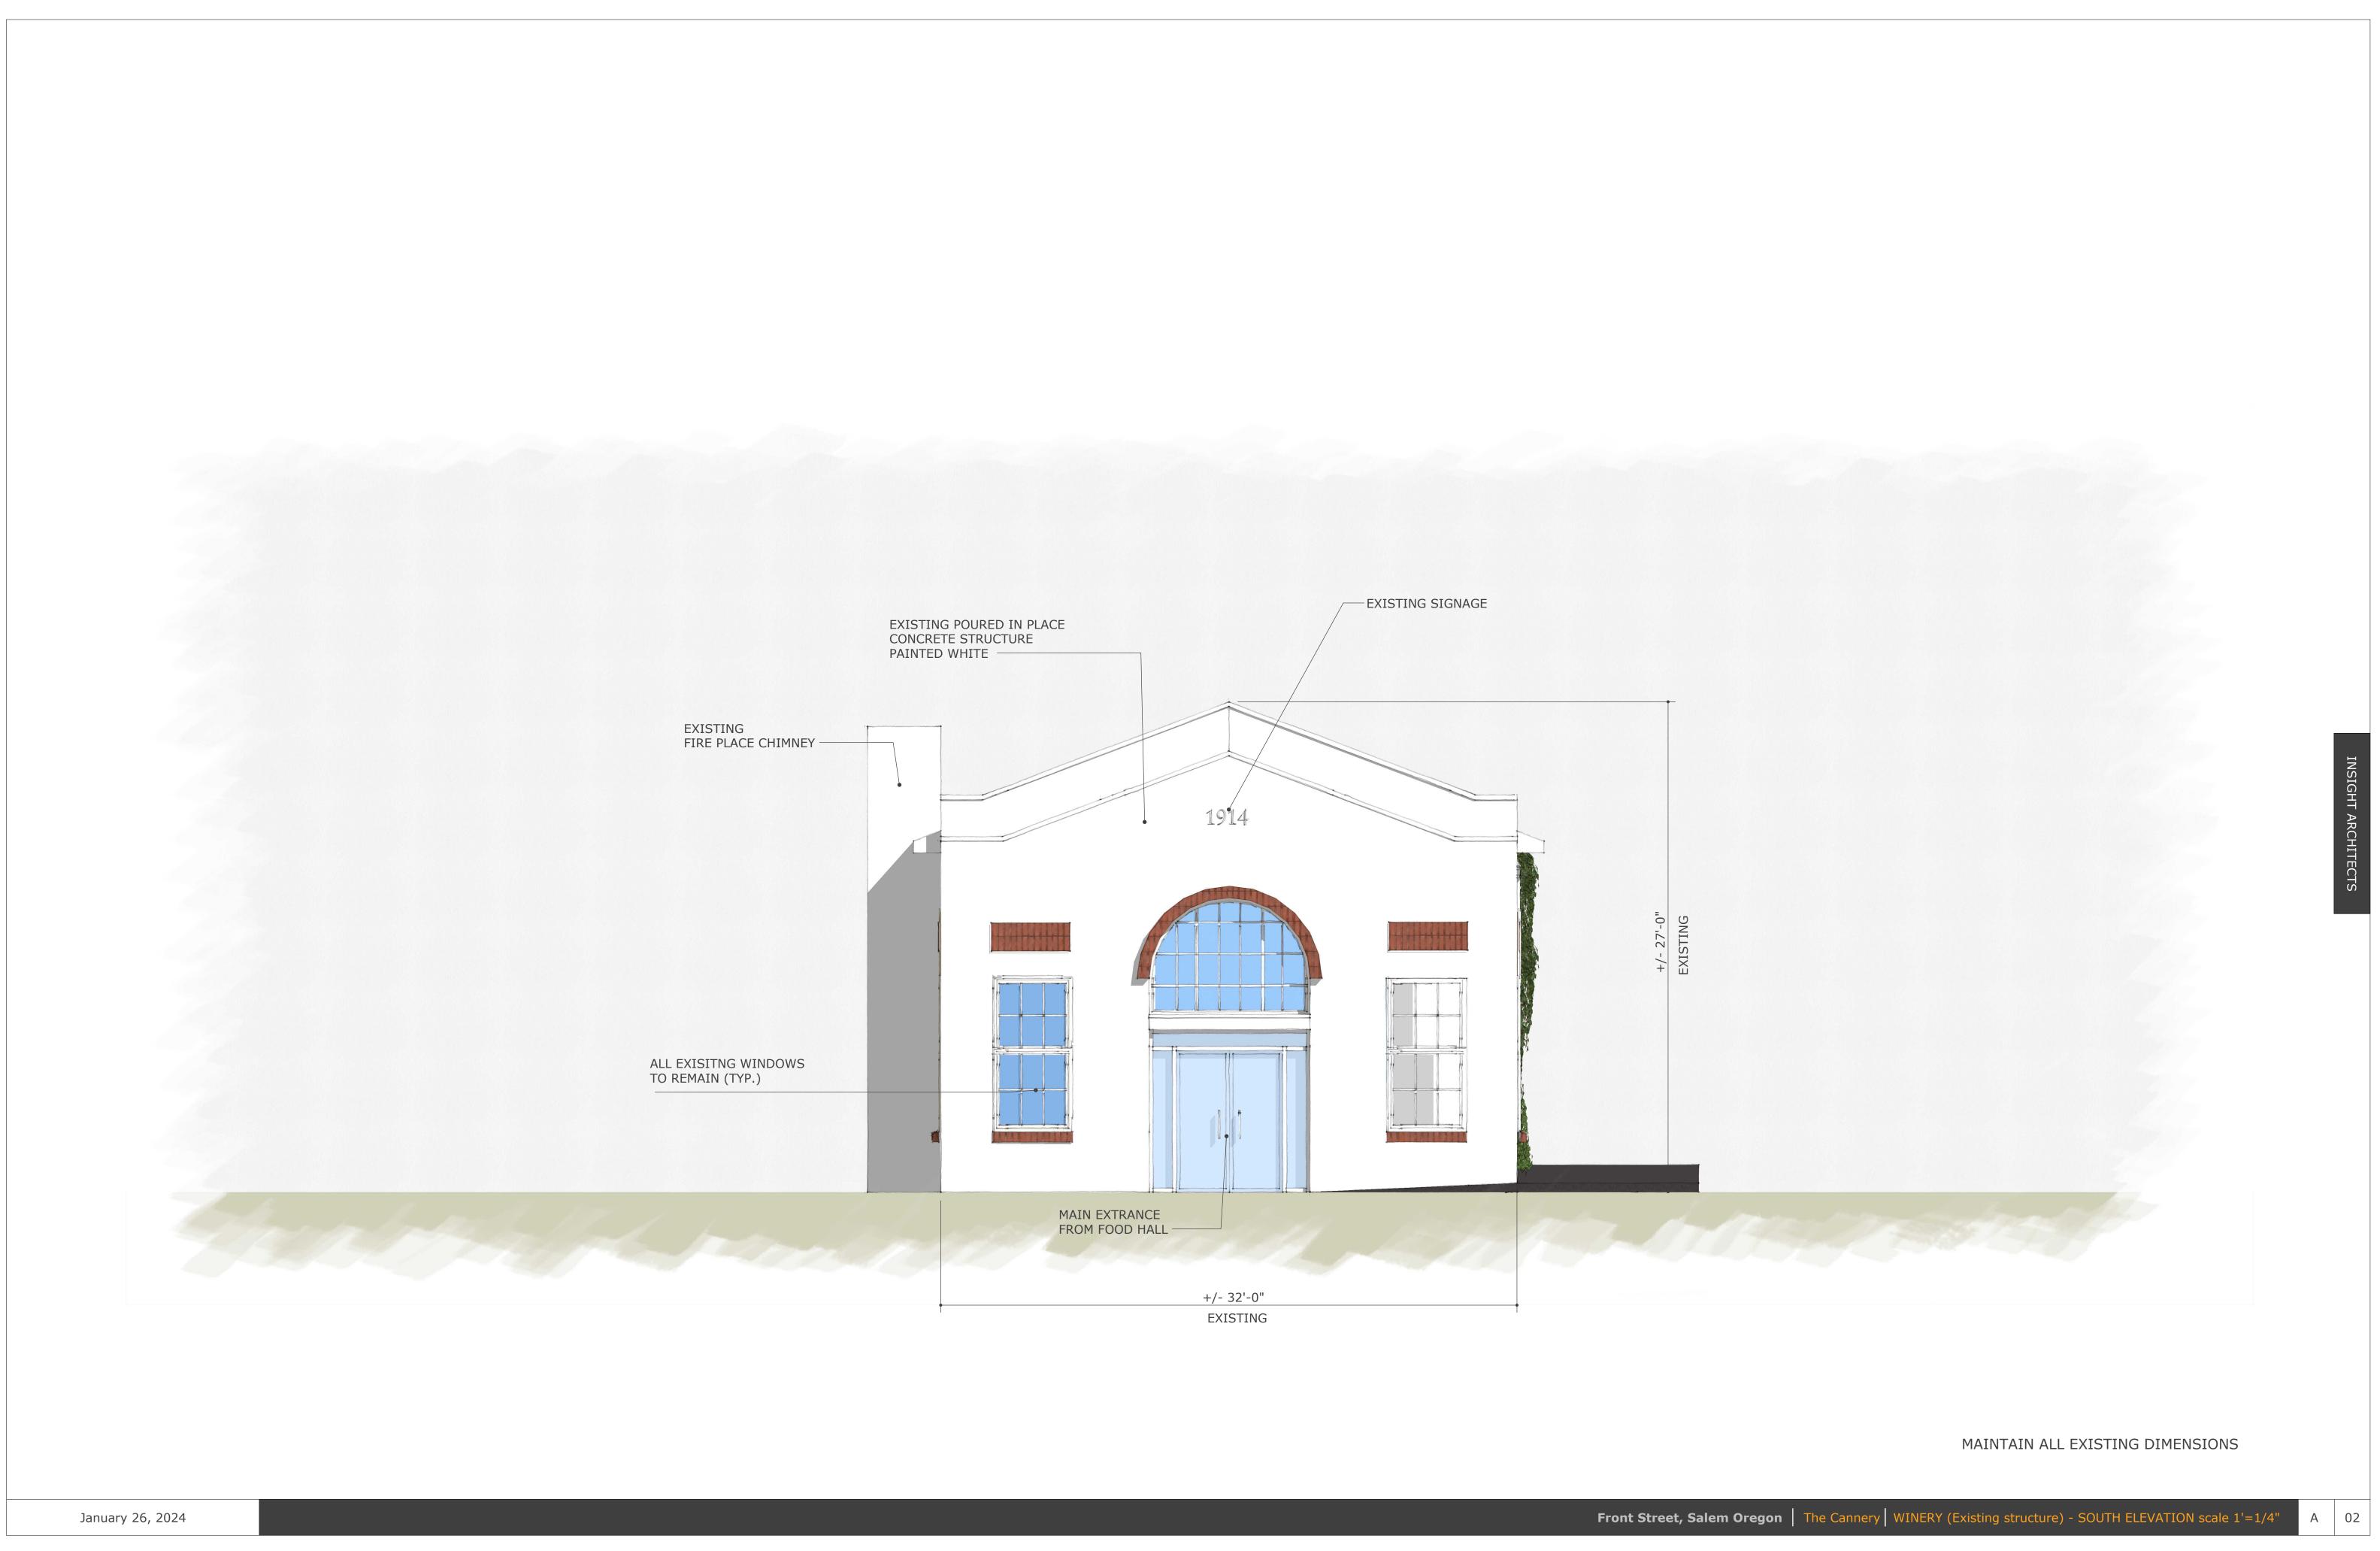

## 1307 West Morehead Street Suite 108 Charlotte, NC 28208 WINERY (EXISTING STRUCTURE) Building Elevations