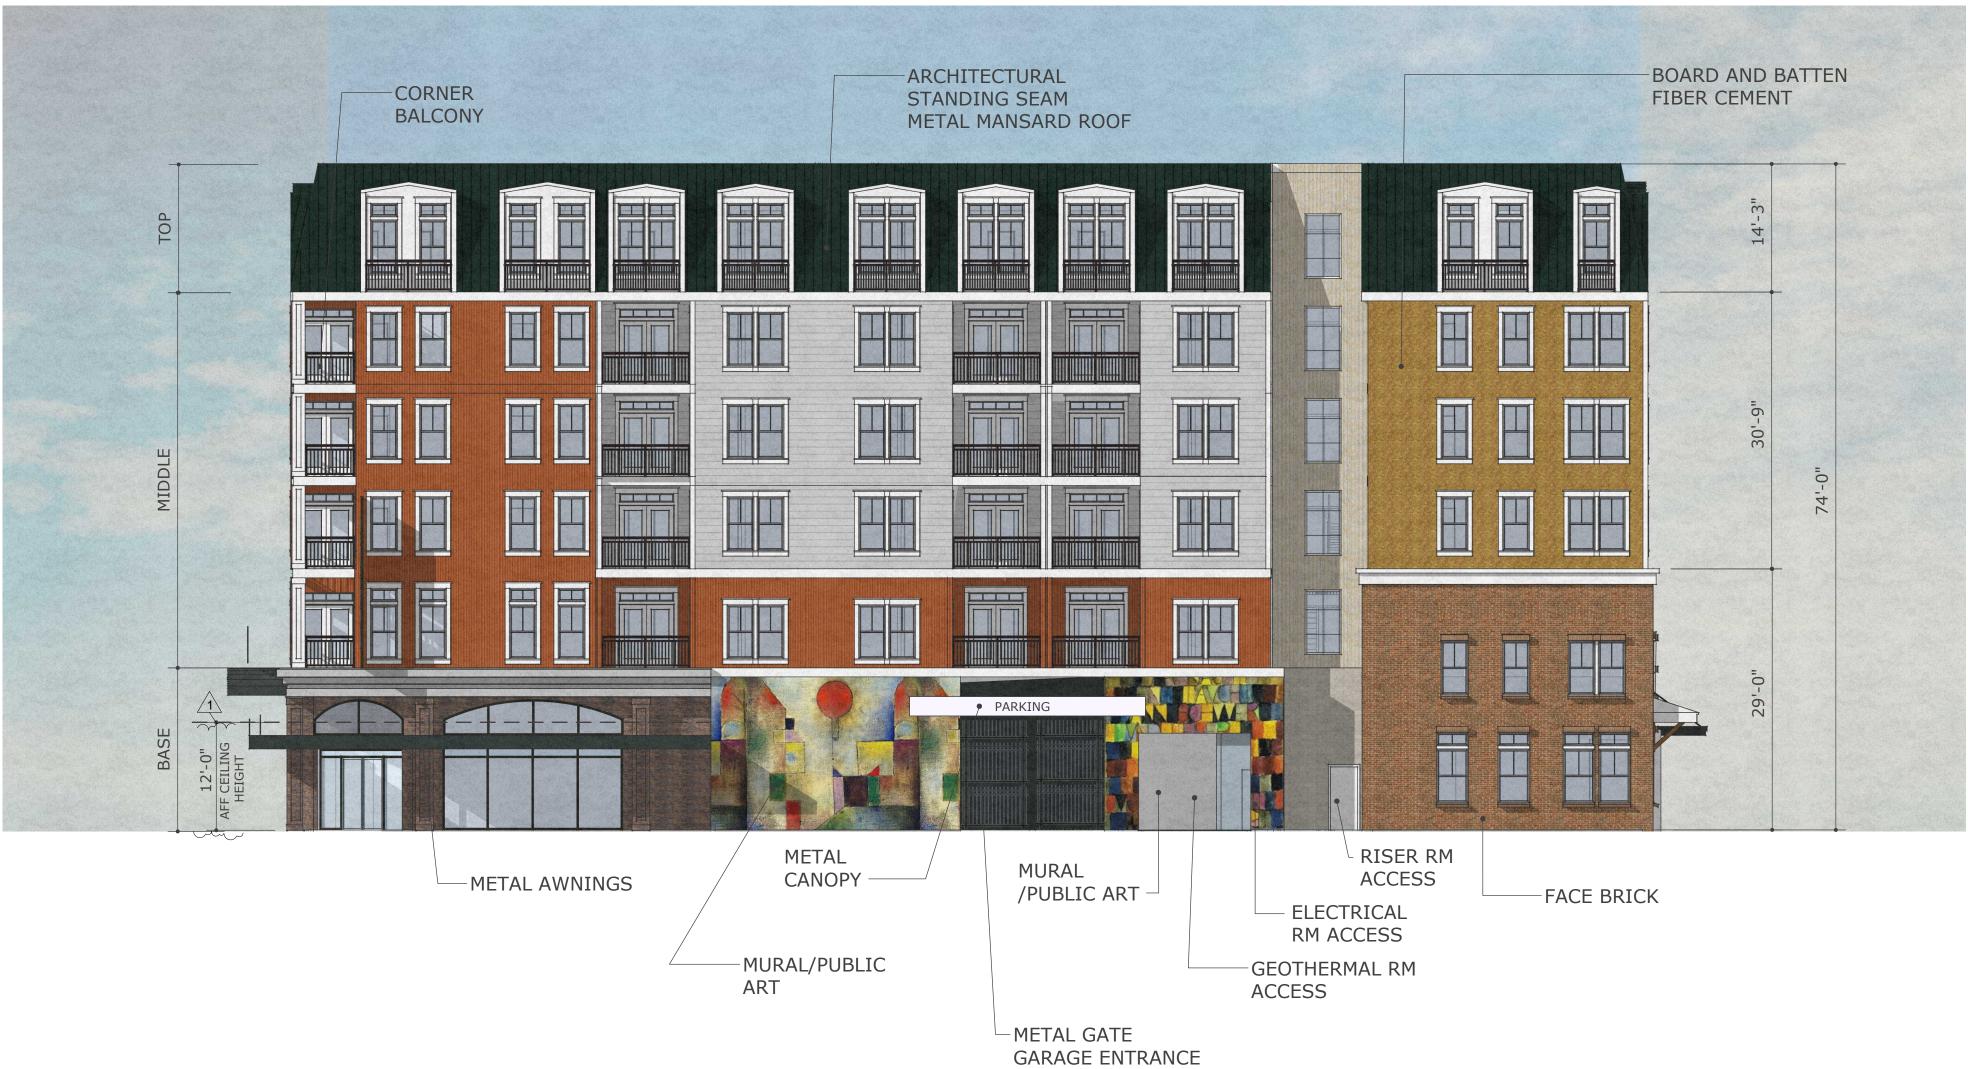

## 83% GLAZING\* 89% WEATHERPROTECTION

-STOREFRONT ENTRANCES

INSIGHT ARCHITECTS

-GROUND FLOOR SIDE VIEW OF TOWNHOME UNIT -STANDING SEAM METAL (OR METAL SHINGLE) ROOF OVERHANG PROJECTING 5' FROM FACE OF FACADE