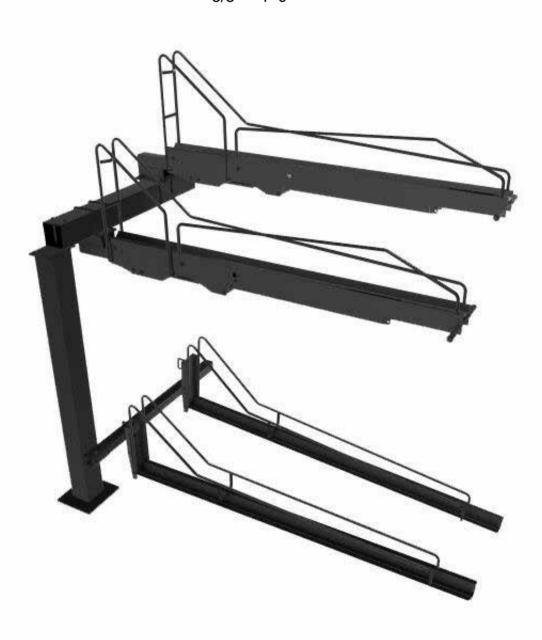

BLDG I -3RD-5TH FLOOR PLAN

A100.1.3-5

3D SKETCH OF BIKE STORAGE PLATFORM - 20 BIKES PER CAR SPACE.

BIKE BOOST STORAGE SYSTEM BY MADDRAX

## **ENLARGED BIKE PLAN** 3/8" = 1'-0" 1

https://www.madrax.com/bike-boost-storage-bbs

DATE

NEW SHEET 1 Revision 1