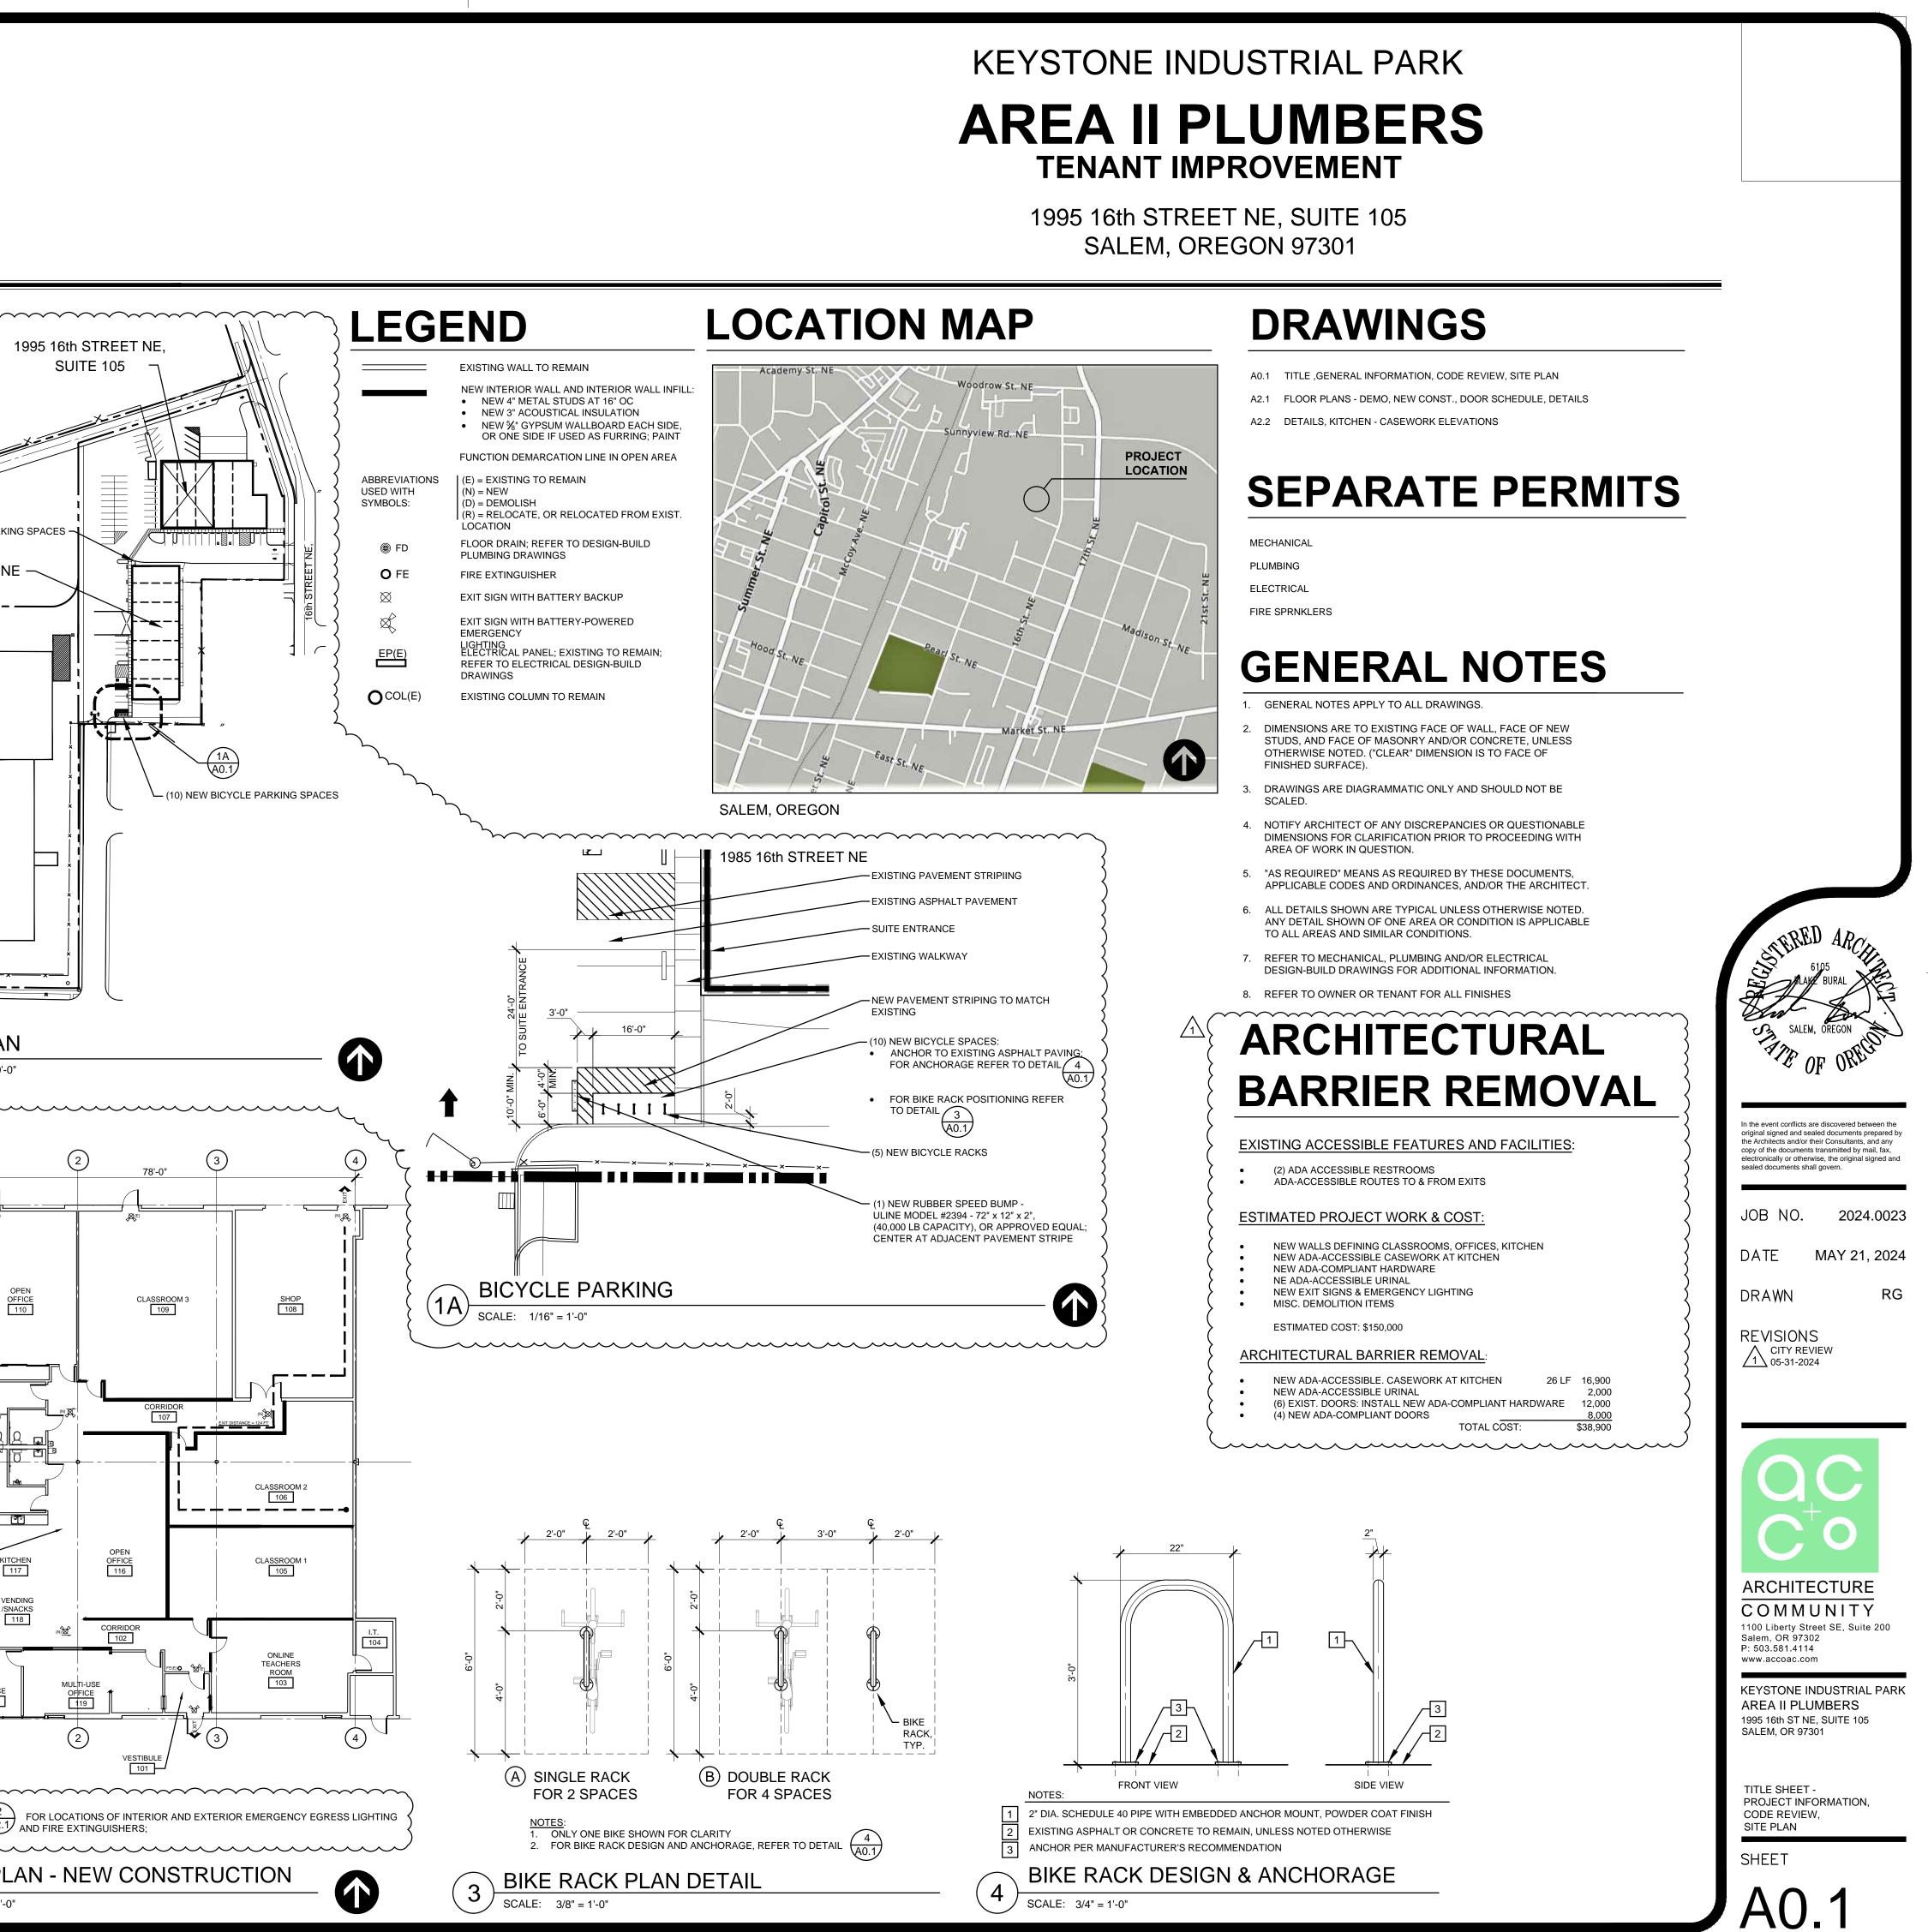

|
| TYPICAL EXIT DOOR 36" WIDE > 35.2" (COMPLIES)     NUMBER OF EXITS:   OCCUPANT LOAD = 176 > 49; TWO EXITS REQUIRED   TABLE 1006.2.1     EXIT ACCESS TRAVEL DISTANCE:   TABLE 1017.2   TABLE 1017.2     B OCC: 300 FT MAX ALLOWED WITH SPRINKLER SYSTEM<br>102 FT MAX. PROVIDED (COMPLIES)   TABLE 1017.2   Image: Circulation of the first set for the fi                                                                   |