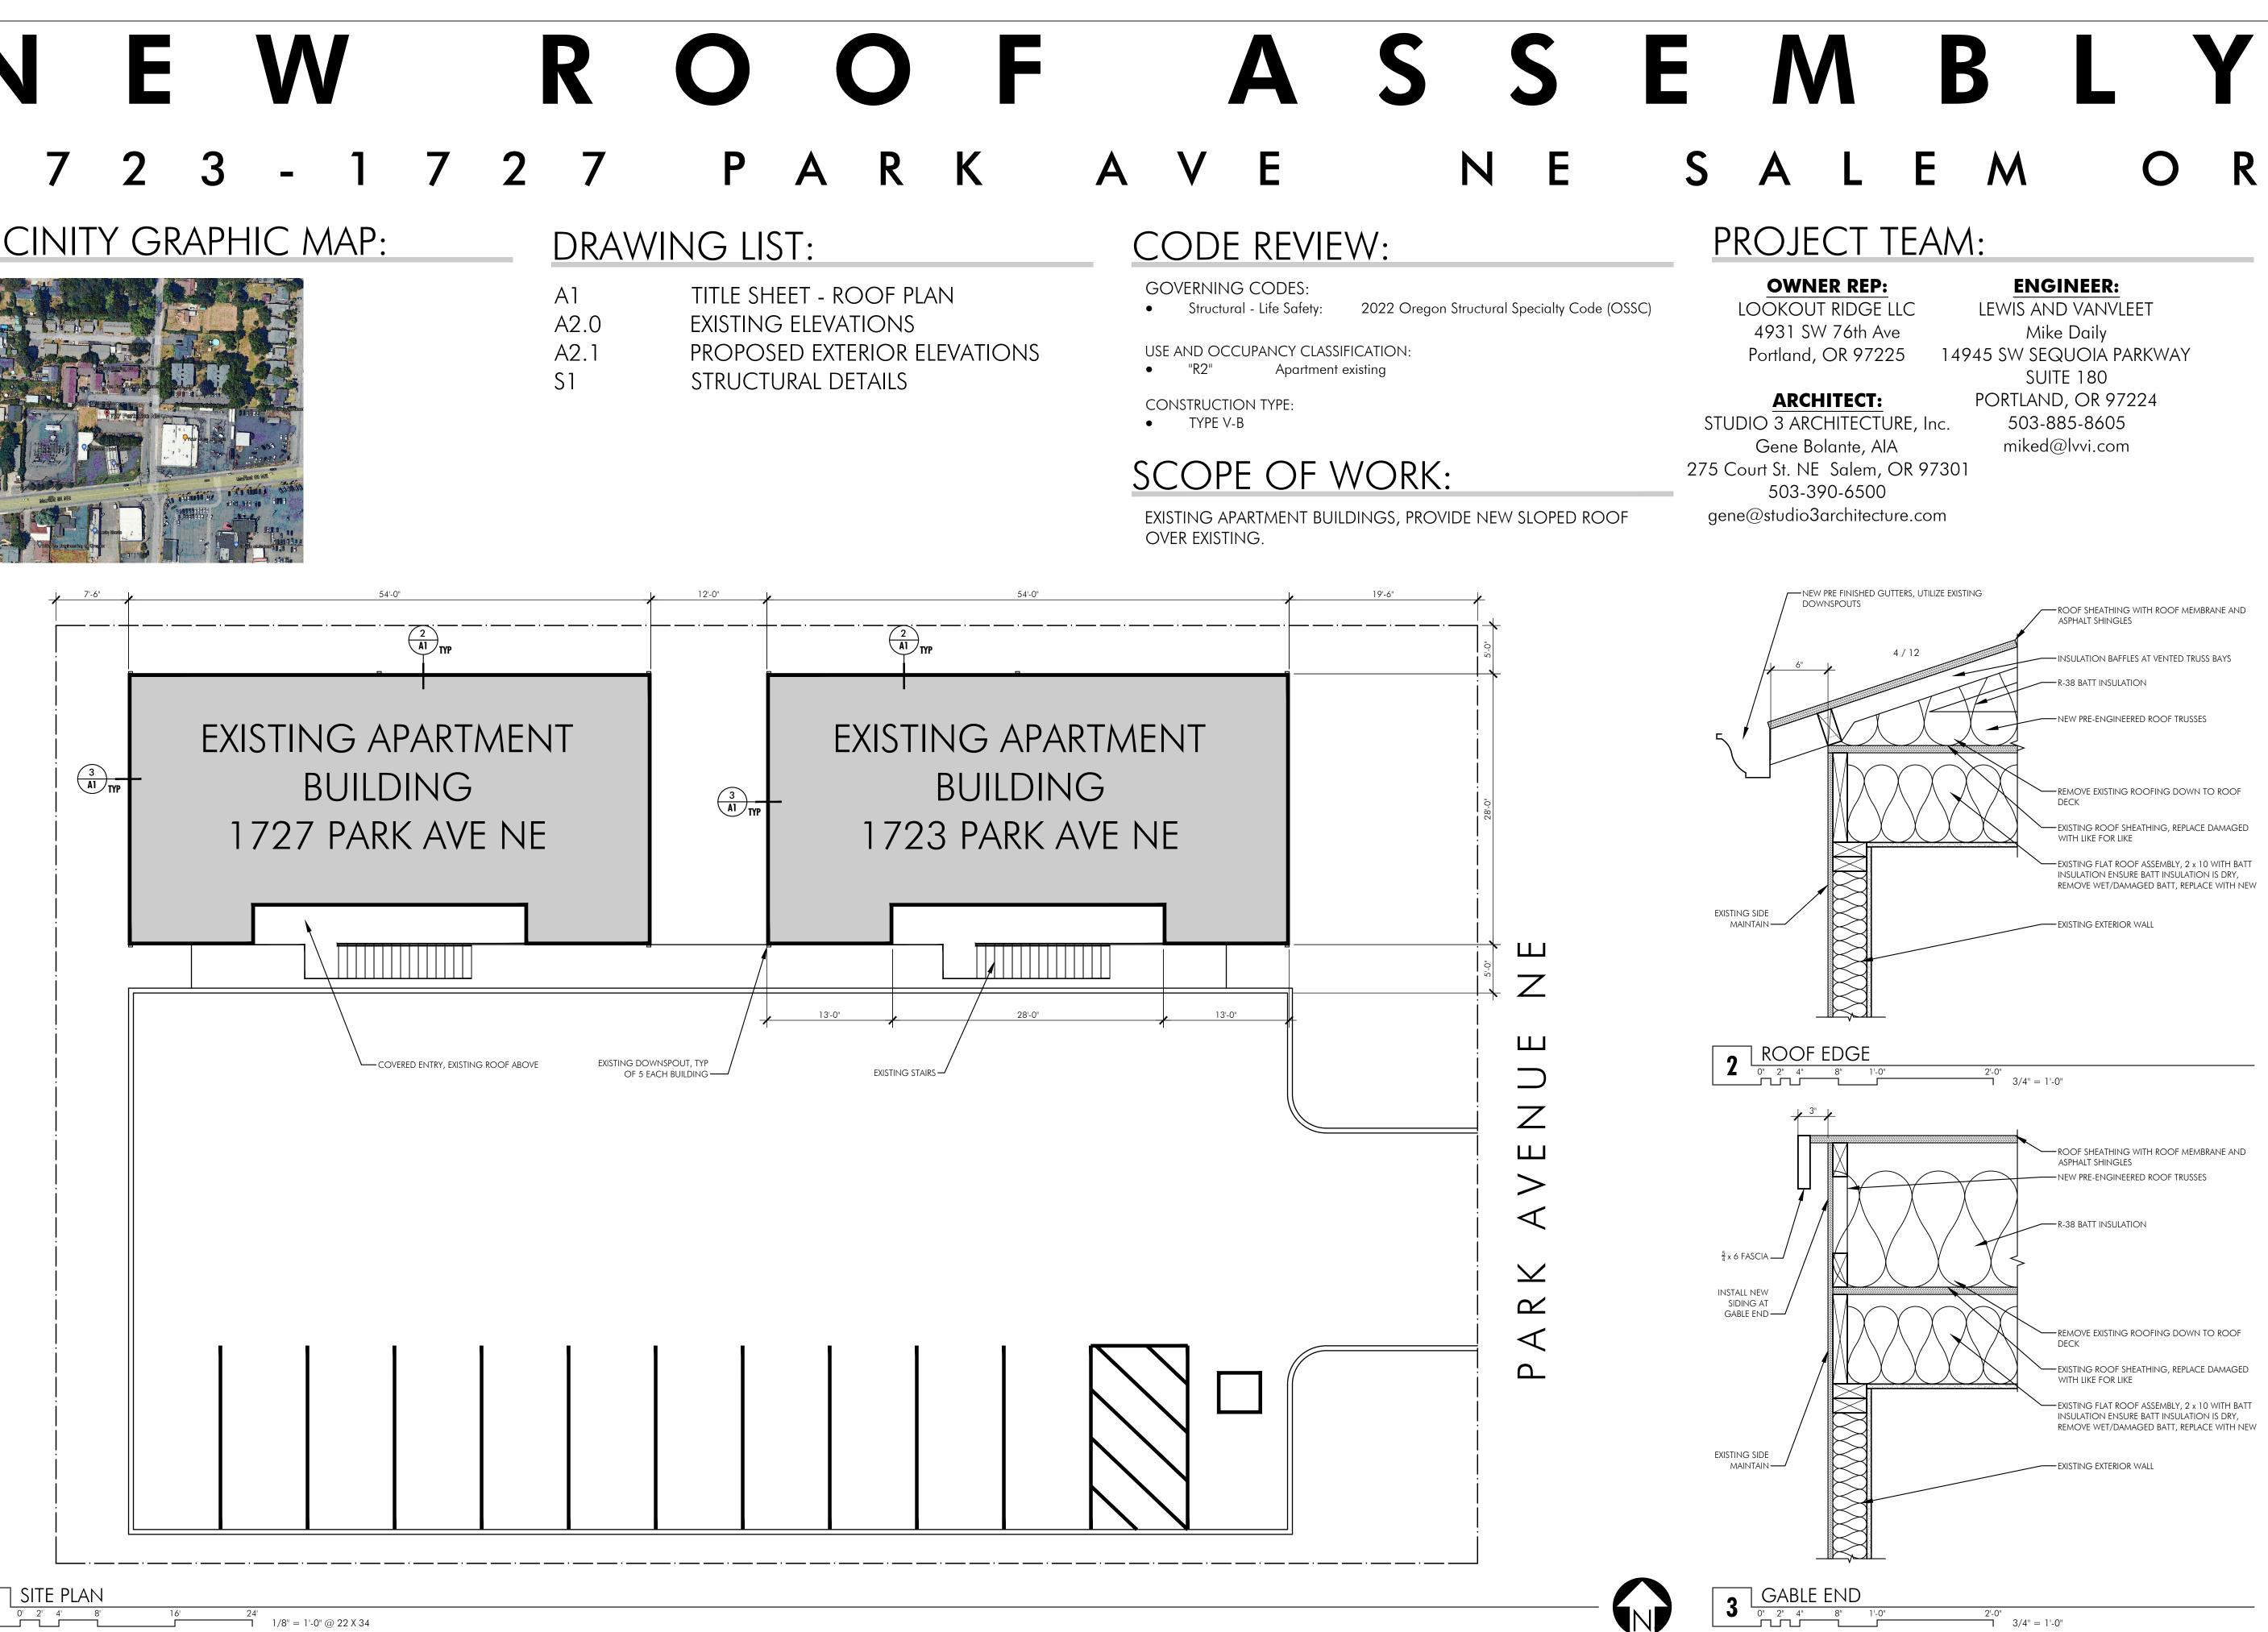

## VICINITY GRAPHIC MAP:

| A1   | TITLE SHEET - R |
|------|-----------------|
| A2.0 | EXISTING ELEVA  |
| A2.1 | PROPOSED EXT    |
| S1   | STRUCTURAL D    |
|      |                 |

IN THE EVENT CONFLICTS ARE DISCOVER BETWEEN THE ORIGINAL SIGNED AND SEALE DOCUMENTS PREPARED BY THE ARCHITECI AND/OR THEIR CONSULTANTS, AND ANY COPY C THE DOCUMENTS TRANSMITTED BY MAIL, FAX ELECTRONICALLY OR OTHERWISE, THE ORIGINA SIGNED AND SEALED DOCUMENTS SHALL GOVERI

PROJECT # 2024-008 7 MARCH 2024 DATE: REVISIONS

Ζ S Ο Ζ Z  $\bigcirc$ ш ш  $\leq$  $\sim$  $\bigcirc$ ш S ш 2 Ζ ш > $\mathbf{\Sigma}$  $\sim$ Δ  $\sim$  $\mathcal{O}$ 2  $\sim$  $\mathbf{m}$ SHEET

A