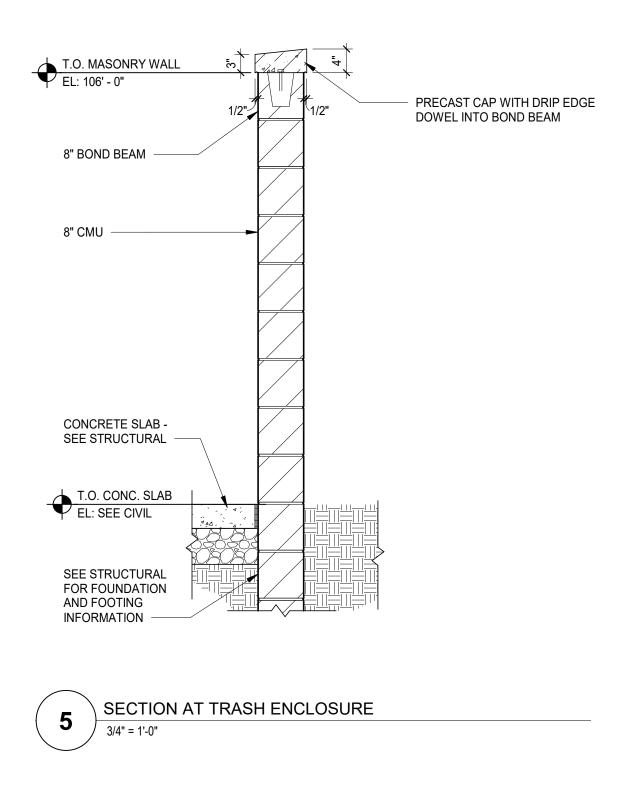

## **KEYNOTES - SITE PLAN** DESCRIPTION

7 NEW PYLON SIGN - UNDER SEPARATE SIGNAGE PACKAGE BY US BANK'S SIGNAGE

15 NEW DIRECTIONAL SIGNAGE - UNDER SEPARATE PACKAGE BY US BANK'S SIGNAGE

19 REMOVE EXISTING STAIR RAILING AND PROVIDE TWO NEW METAL STAIR RAILINGS