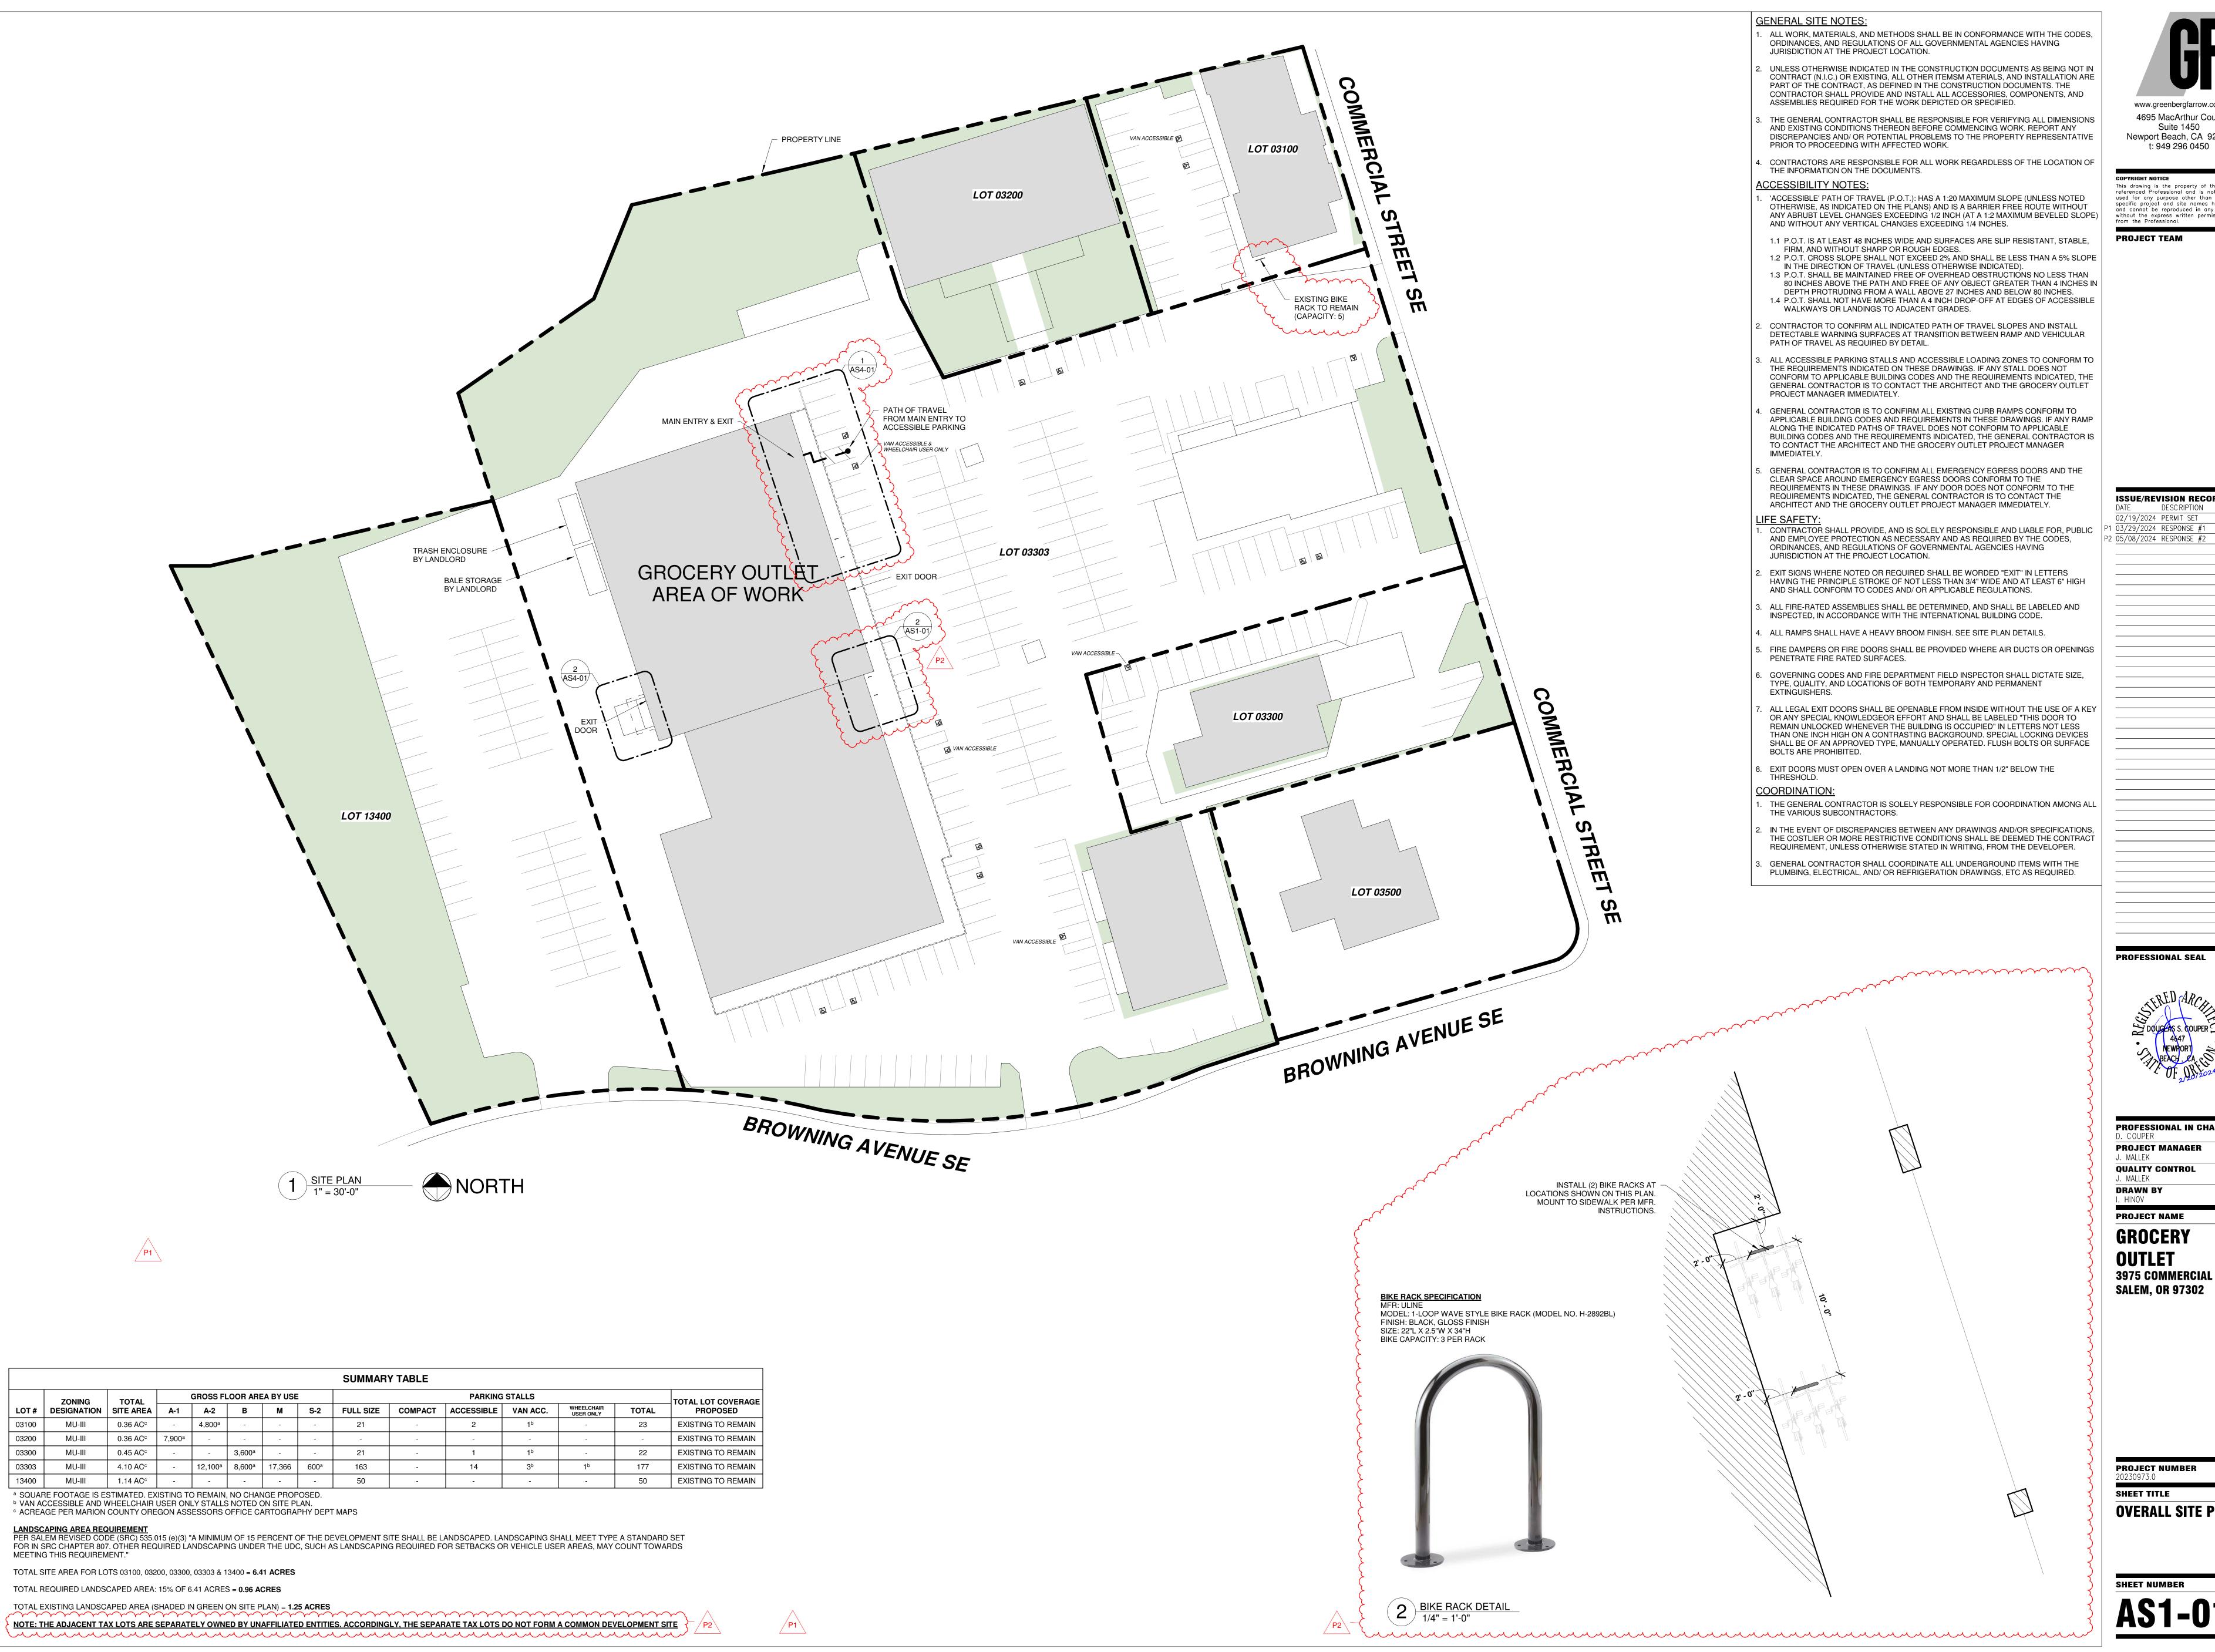

#### 1. Proposal

The proposed Class 2 Site Plan Review affects the property located at the 3975 Commercial Street SE (**Attachment A**). The Class 2 Site Plan Review proposes the establishment of retail sales use with ADA improvements and shipping canopy addition. The proposed development plans are included as **Attachment B**.

(b) The application meets all the applicable standards of the UDC;

**Finding:** The proposal includes the establishment of a *retail sales* use within a 17,360 - square-foot tenant space of an existing shopping center. The proposal also includes ADA improvements and a new canopy cover for the loading area. The subject property is zoned MU-III (Mixed Use-III); therefore, the proposed development is subject to the use and development standards of the MU-III zone, SRC Chapter 535. The following is a summary of the applicable use and development standards of the MU-III zone.

#### Development Standards - MU-III (Mixed Use-III) Zone:

SRC 535.010(a) – Uses:

The permitted, special, conditional, and prohibited uses in the MU-III zone are set forth in Table 535-1.

**Finding:** The proposal includes the establishment of a *retail sales* use within an existing 17,360-square-foot tenant space. *Retail sales* uses are permitted uses in the MU-III zone.

Finding: The proposed development does not alter the existing building height.

SRC 535.010(e) - Landscaping:

- (1) Setbacks. Required setbacks shall be landscaped. Landscaping shall conform to the standards set forth in SRC Chapter 807.
- (2) Vehicle Use Areas. Vehicle use areas shall be landscaped as provided under SRC Chapter 806 and SRC Chapter 807.
- (3) Development Site. A minimum of 15 percent of the development site shall be landscaped. Landscaping shall meet the Type A standard set forth in SRC Chapter 807. Other required landscaping under the UDC, such as landscaping required for setbacks or vehicular use areas, may count toward meeting this requirement.

**Finding:** As the proposed development is not expanding the existing off-street parking area and will not be reducing the existing off-street parking landscaped setbacks, the proposed development meets this standard.

Unless otherwise provided under the UDC, bicycle parking shall be provided in amounts not less than those set forth in Table 806-9.

**Finding:** The development site is considered a shopping center. The project is required to provide bicycle parking in the amounts prescribed under SRC <u>806.055(a)</u> Table 806-8 which requires one bicycle parking space 5,000 square feet of floor area. Based on the floor area provided by the applicant of the entire development site, the total area of the shopping center is roughly 61,212 square feet. The minimum required number of spaces is 12. The applicant is proposing to install eight parking spaces with five spaces existing in the northern portion of the project site.

**Finding:** The site plan indicates the proposed bicycle parking areas are within 50 feet of a primary entrance; therefore, this standard is met.

(b) Access. Bicycle parking areas shall have direct and accessible access to the public right-of-way and the primary building entrance that is free of obstructions and any barriers, such as curbs or stairs, which would require users to lift their bikes in order to access the bicycle parking area.

**Finding:** As shown on the site plan, each bicycle parking area has direct access to a primary building entrance through existing pedestrian pathways, free of obstruction or barriers, in conformance with the requirements of SRC 806.060(b).

(2) Access aisles. Bicycle parking spaces shall be served by a minimum four-foot-wide access aisle. Access aisles serving bicycle parking spaces may be located within the public right-of-way.

**Finding:** The applicant's site plan indicates the addition of eight new bicycle parking spaces located throughout the development site with adequate access aisles and dimensions, meeting the development standards of SRC 806.060. This standard is met.

**Finding:** The site plan indicates inverted style bike racks will be provided. The proposed bike racks conform to material requirements of SRC 806.060(e).

All building permit applications for development subject to landscaping requirements shall include landscape and irrigation plans meeting the requirements of SRC Chapter 807.

**Finding:** The proposal is for the establishment of *retail sales* use within an existing shopping center with limited exterior improvements. As proposed, the ADA improvements and addition of loading area canopy will not remove any existing landscaping. This standard is met.

Jacob Brown, Planner I, on behalf of Lisa Anderson-Ogilvie, AICP Planning Administrator

Attachments: A. Vicinity Map

B. Proposed Site Plan

24-105124-PLN Decision May 24, 2024 Page 9