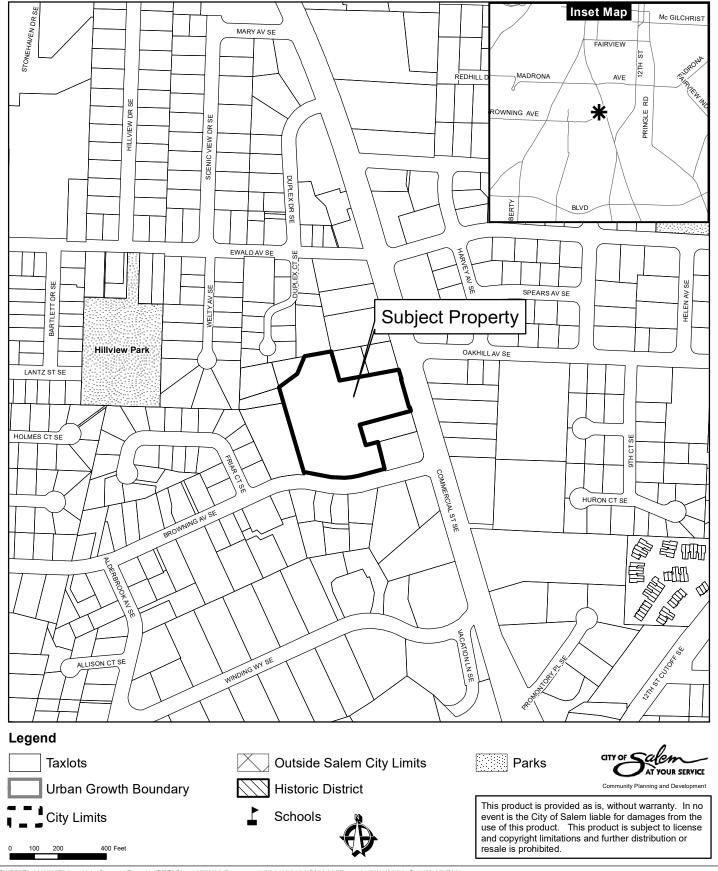

#### **DECISION OF THE PLANNING ADMINISTRATOR**

**CLASS 2 SITE PLAN REVIEW** 

**APPLICATION NO.: 24-105124-PLN** 

**NOTICE OF DECISION DATE: May 24, 2024** 

**REQUEST:** A Class 2 Site Plan Review to establish a retail sales use within an existing shopping center including ADA improvements and new loading area canopy on a property 7.04 acres in size, zoned MU-III (Mixed Use-III) and located at 3975 Commercial Street SE – 973062 (Marion County Assessors Map and Tax Lot Number 083W03DC/ 03100/03200/03303/03302/03300/13300/13301/013400).

#### **REQUEST**

A Class 2 Site Plan Review to establish a retail sales use within an existing shopping center including ADA improvements and new loading area canopy on a property 7.04 acres in size, zoned MU-III (Mixed Use-III) and located at 3975 Commercial Street SE – 973062 (Marion County Assessors Map and Tax Lot Number 083W03DC/03100/03200/03303/03302/03300/13300/13301/013400).

#### 1. Proposal

The proposed Class 2 Site Plan Review affects the property located at the 3975 Commercial Street SE (**Attachment A**). The Class 2 Site Plan Review proposes the establishment of retail sales use with ADA improvements and shipping canopy addition. The proposed development plans are included as **Attachment B**.