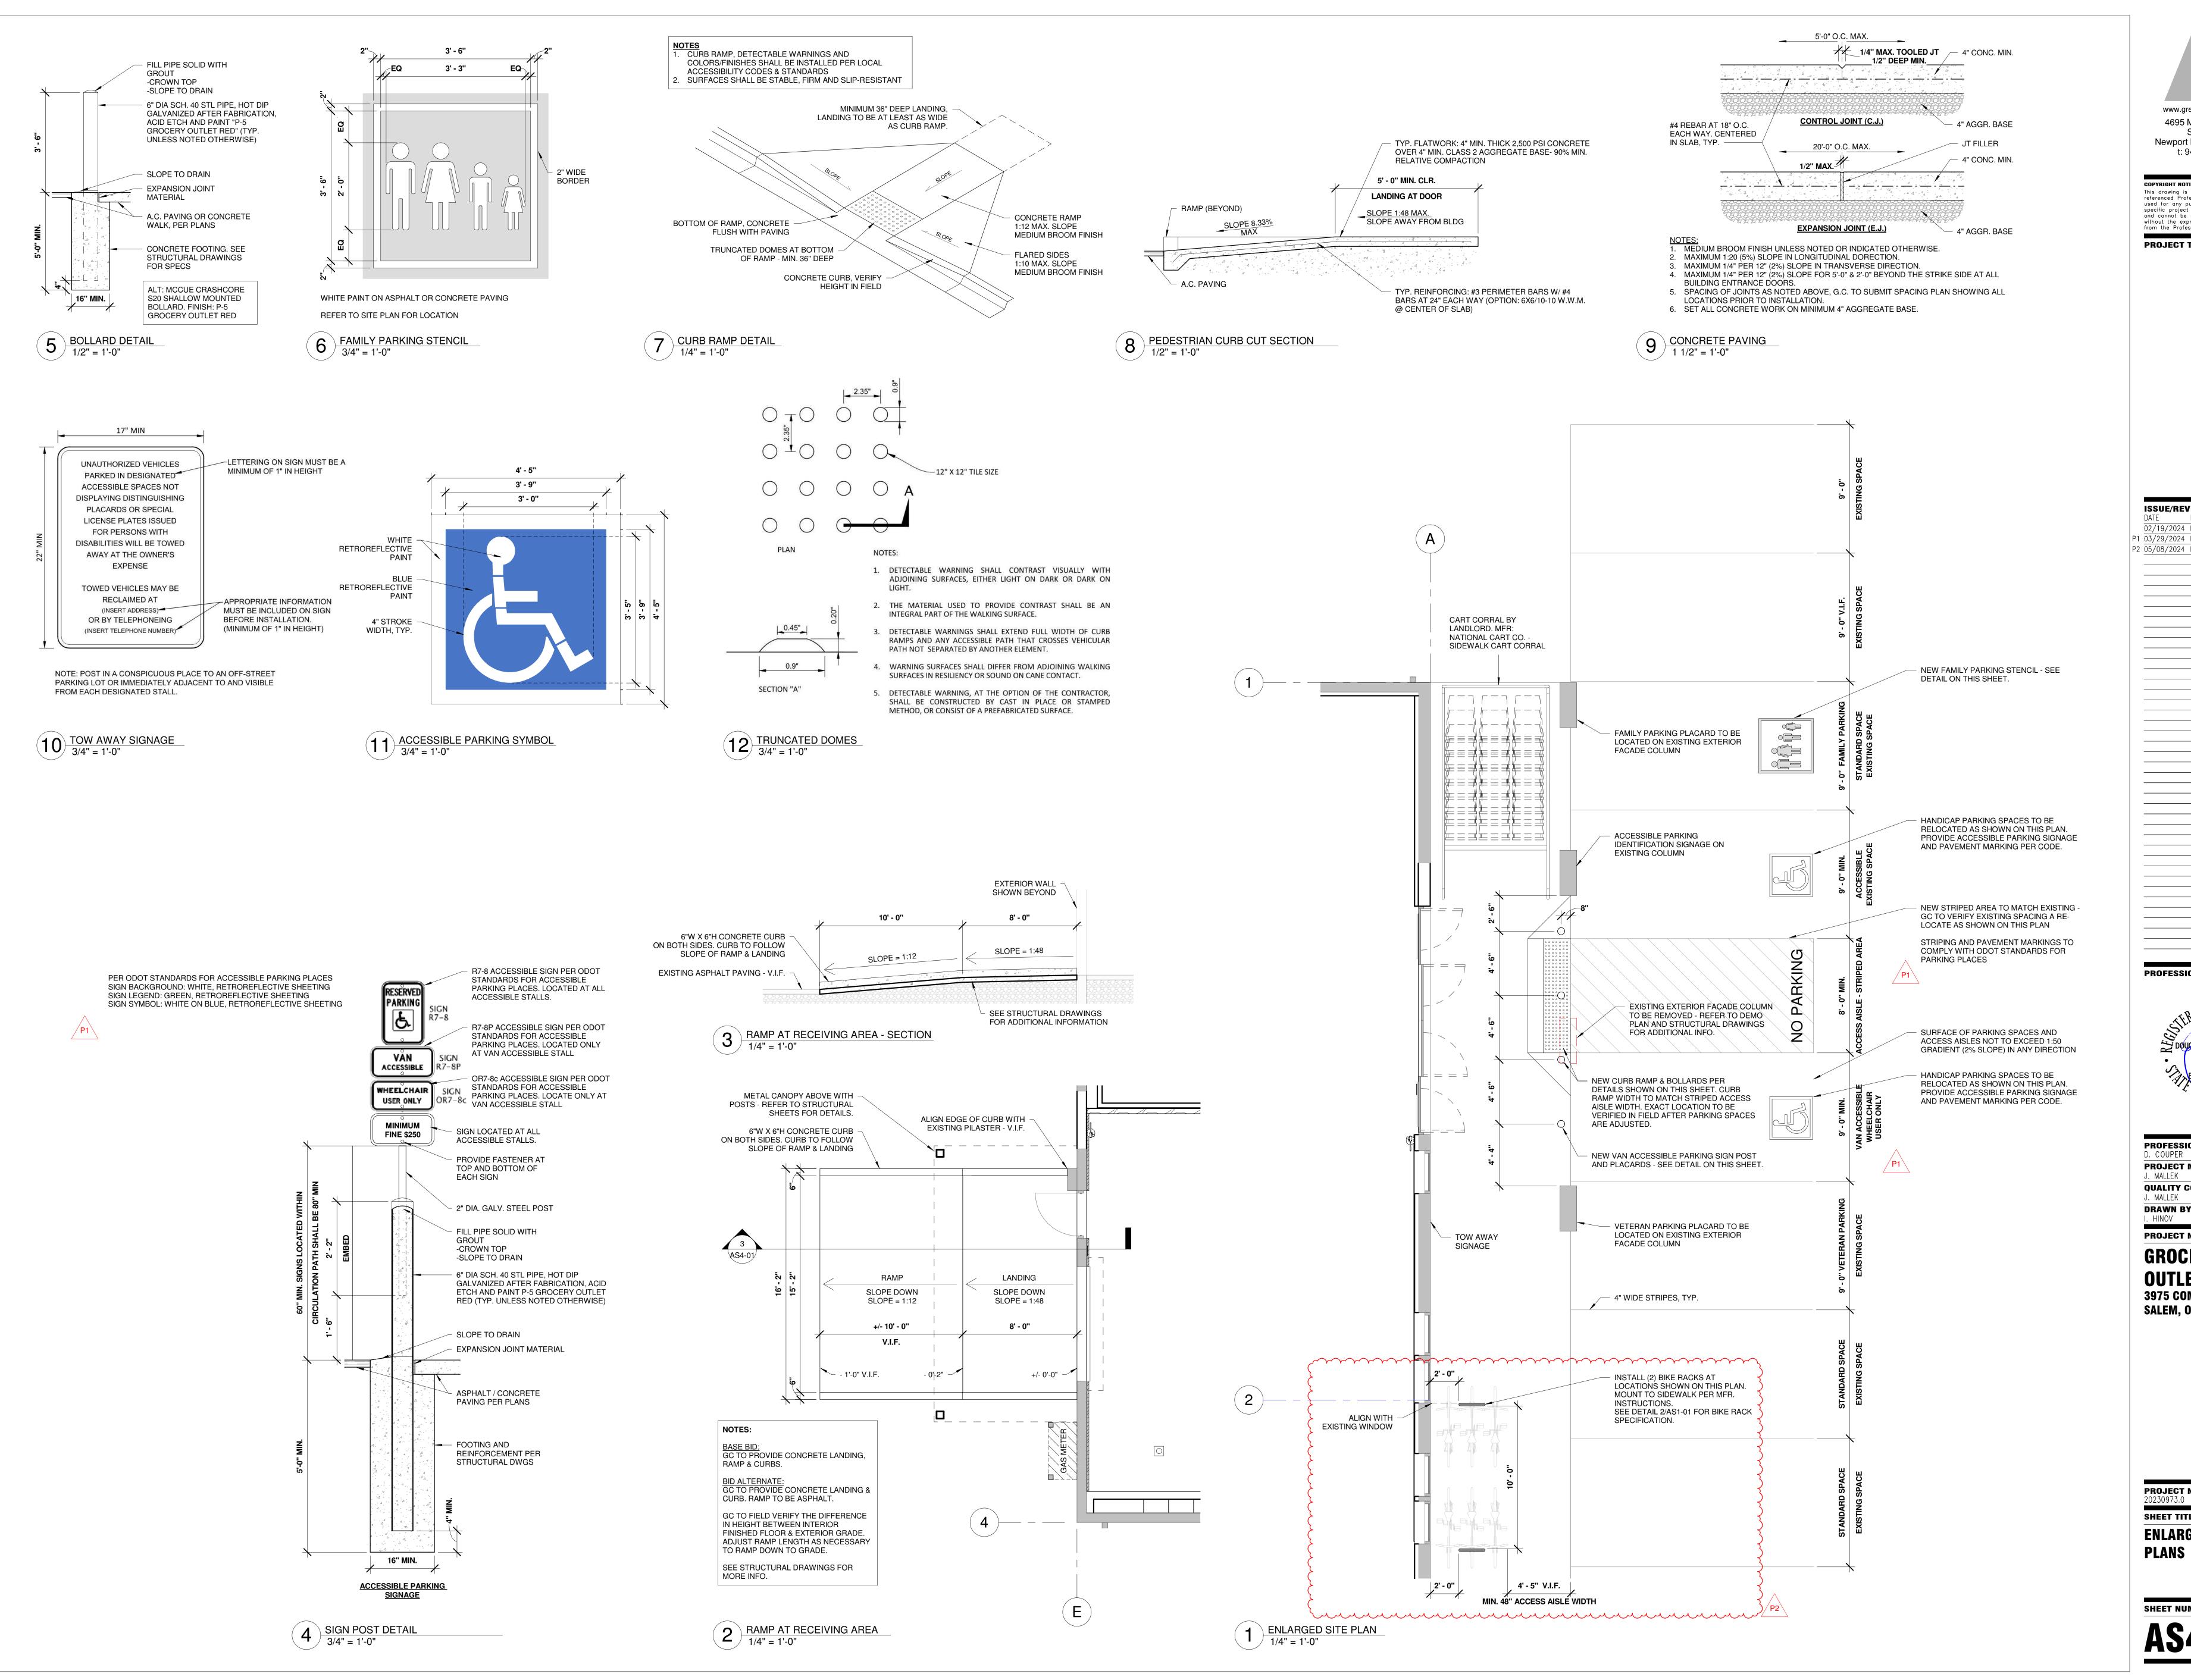

Unless otherwise provided under the UDC, bicycle parking shall be provided in amounts not less than those set forth in Table 806-9.

**Finding:** The development site is considered a shopping center. The project is required to provide bicycle parking in the amounts prescribed under SRC <u>806.055(a)</u> Table 806-8 which requires one bicycle parking space 5,000 square feet of floor area. Based on the floor area provided by the applicant of the entire development site, the total area of the shopping center is roughly 61,212 square feet. The minimum required number of spaces is 12. The applicant is proposing to install eight parking spaces with five spaces existing in the northern portion of the project site.

**Finding:** The site plan indicates the proposed bicycle parking areas are within 50 feet of a primary entrance; therefore, this standard is met.

(b) Access. Bicycle parking areas shall have direct and accessible access to the public right-of-way and the primary building entrance that is free of obstructions and any barriers, such as curbs or stairs, which would require users to lift their bikes in order to access the bicycle parking area.

**Finding:** As shown on the site plan, each bicycle parking area has direct access to a primary building entrance through existing pedestrian pathways, free of obstruction or barriers, in conformance with the requirements of SRC 806.060(b).

(2) Access aisles. Bicycle parking spaces shall be served by a minimum four-foot-wide access aisle. Access aisles serving bicycle parking spaces may be located within the public right-of-way.

**Finding:** The applicant's site plan indicates the addition of eight new bicycle parking spaces located throughout the development site with adequate access aisles and dimensions, meeting the development standards of SRC 806.060. This standard is met.

**Finding:** The site plan indicates inverted style bike racks will be provided. The proposed bike racks conform to material requirements of SRC 806.060(e).