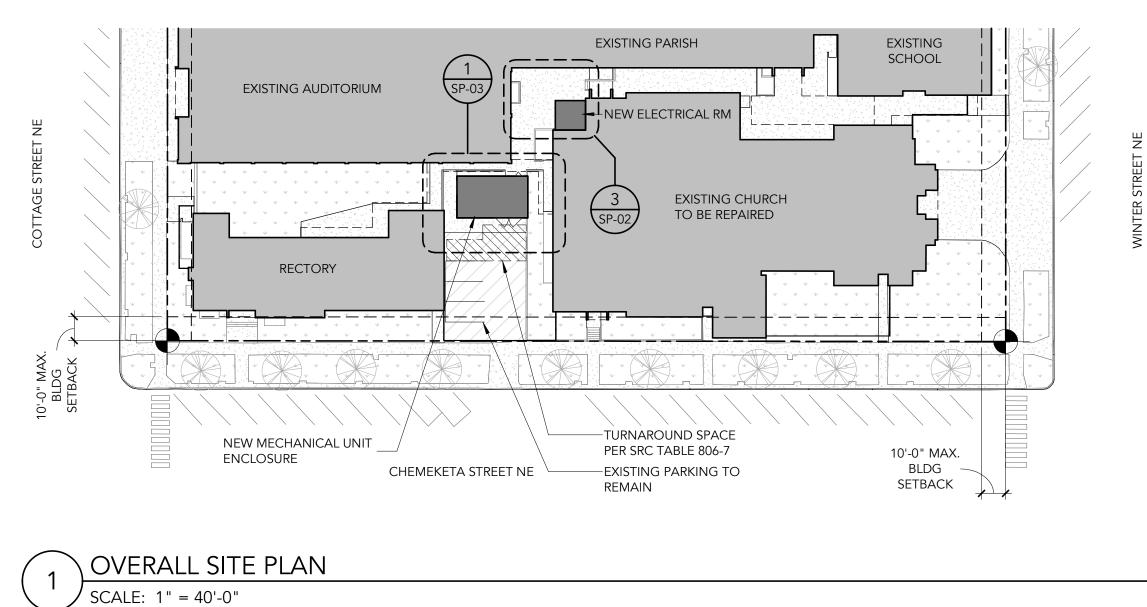

## SITE PLAN LEGEND

| OBJECT/PATTERN                                                                                                                                                      | DESCRIPTION(S)                   |  |
|---------------------------------------------------------------------------------------------------------------------------------------------------------------------|----------------------------------|--|
|                                                                                                                                                                     | - PROPERTY LINE                  |  |
|                                                                                                                                                                     | - EXISTING BUILDING<br>FOOTPRINT |  |
|                                                                                                                                                                     | - NEW BUILDING<br>FOOTPRINT      |  |
|                                                                                                                                                                     | - SIDEWALK                       |  |
|                                                                                                                                                                     | - PAVING AREA                    |  |
| $ \begin{array}{c} \downarrow & \downarrow \\ \downarrow & \downarrow \\ \downarrow & \downarrow & \downarrow \\ \downarrow & \downarrow & \downarrow \end{array} $ | - LANDSCAPING                    |  |
|                                                                                                                                                                     | - PROPERTY DATUM<br>POINT        |  |
| DS                                                                                                                                                                  | - DOWNSPOUT                      |  |
|                                                                                                                                                                     | - SETBACK LINES                  |  |
|                                                                                                                                                                     | - OVERHEAD ELEMENTS              |  |

## SITE INFORMATION

PROJECT/LOCATION:

| LOT AREA  | 115,525 SF                      |
|-----------|---------------------------------|
| ZONE      | CB<br>CENTRAL BUSINESS DISTRICT |
| USES      | RELIGIOUS<br>EDUCATION          |
| LOT DEPTH | ±331'-3"                        |
| LOT WIDTH | ±348'-9"                        |

## SITE LAYOUT COVERAGE

| ТҮРЕ                                | AREA       | %     |
|-------------------------------------|------------|-------|
| BUILDING FOOTPRINT                  | 39,956 SF  | 34.6% |
| LANDSCAPING                         | 12,896 SF  | 11.2% |
| PAVING AREA                         | 49,302 SF  | 42.6% |
| SIDEWALK                            | 13,371 SF  | 11.6% |
| TOTAL SITE AREA                     | 115,525 SF | 100%  |
| NO MAXIMUM LOT COVERAGE PER CB ZONE |            |       |