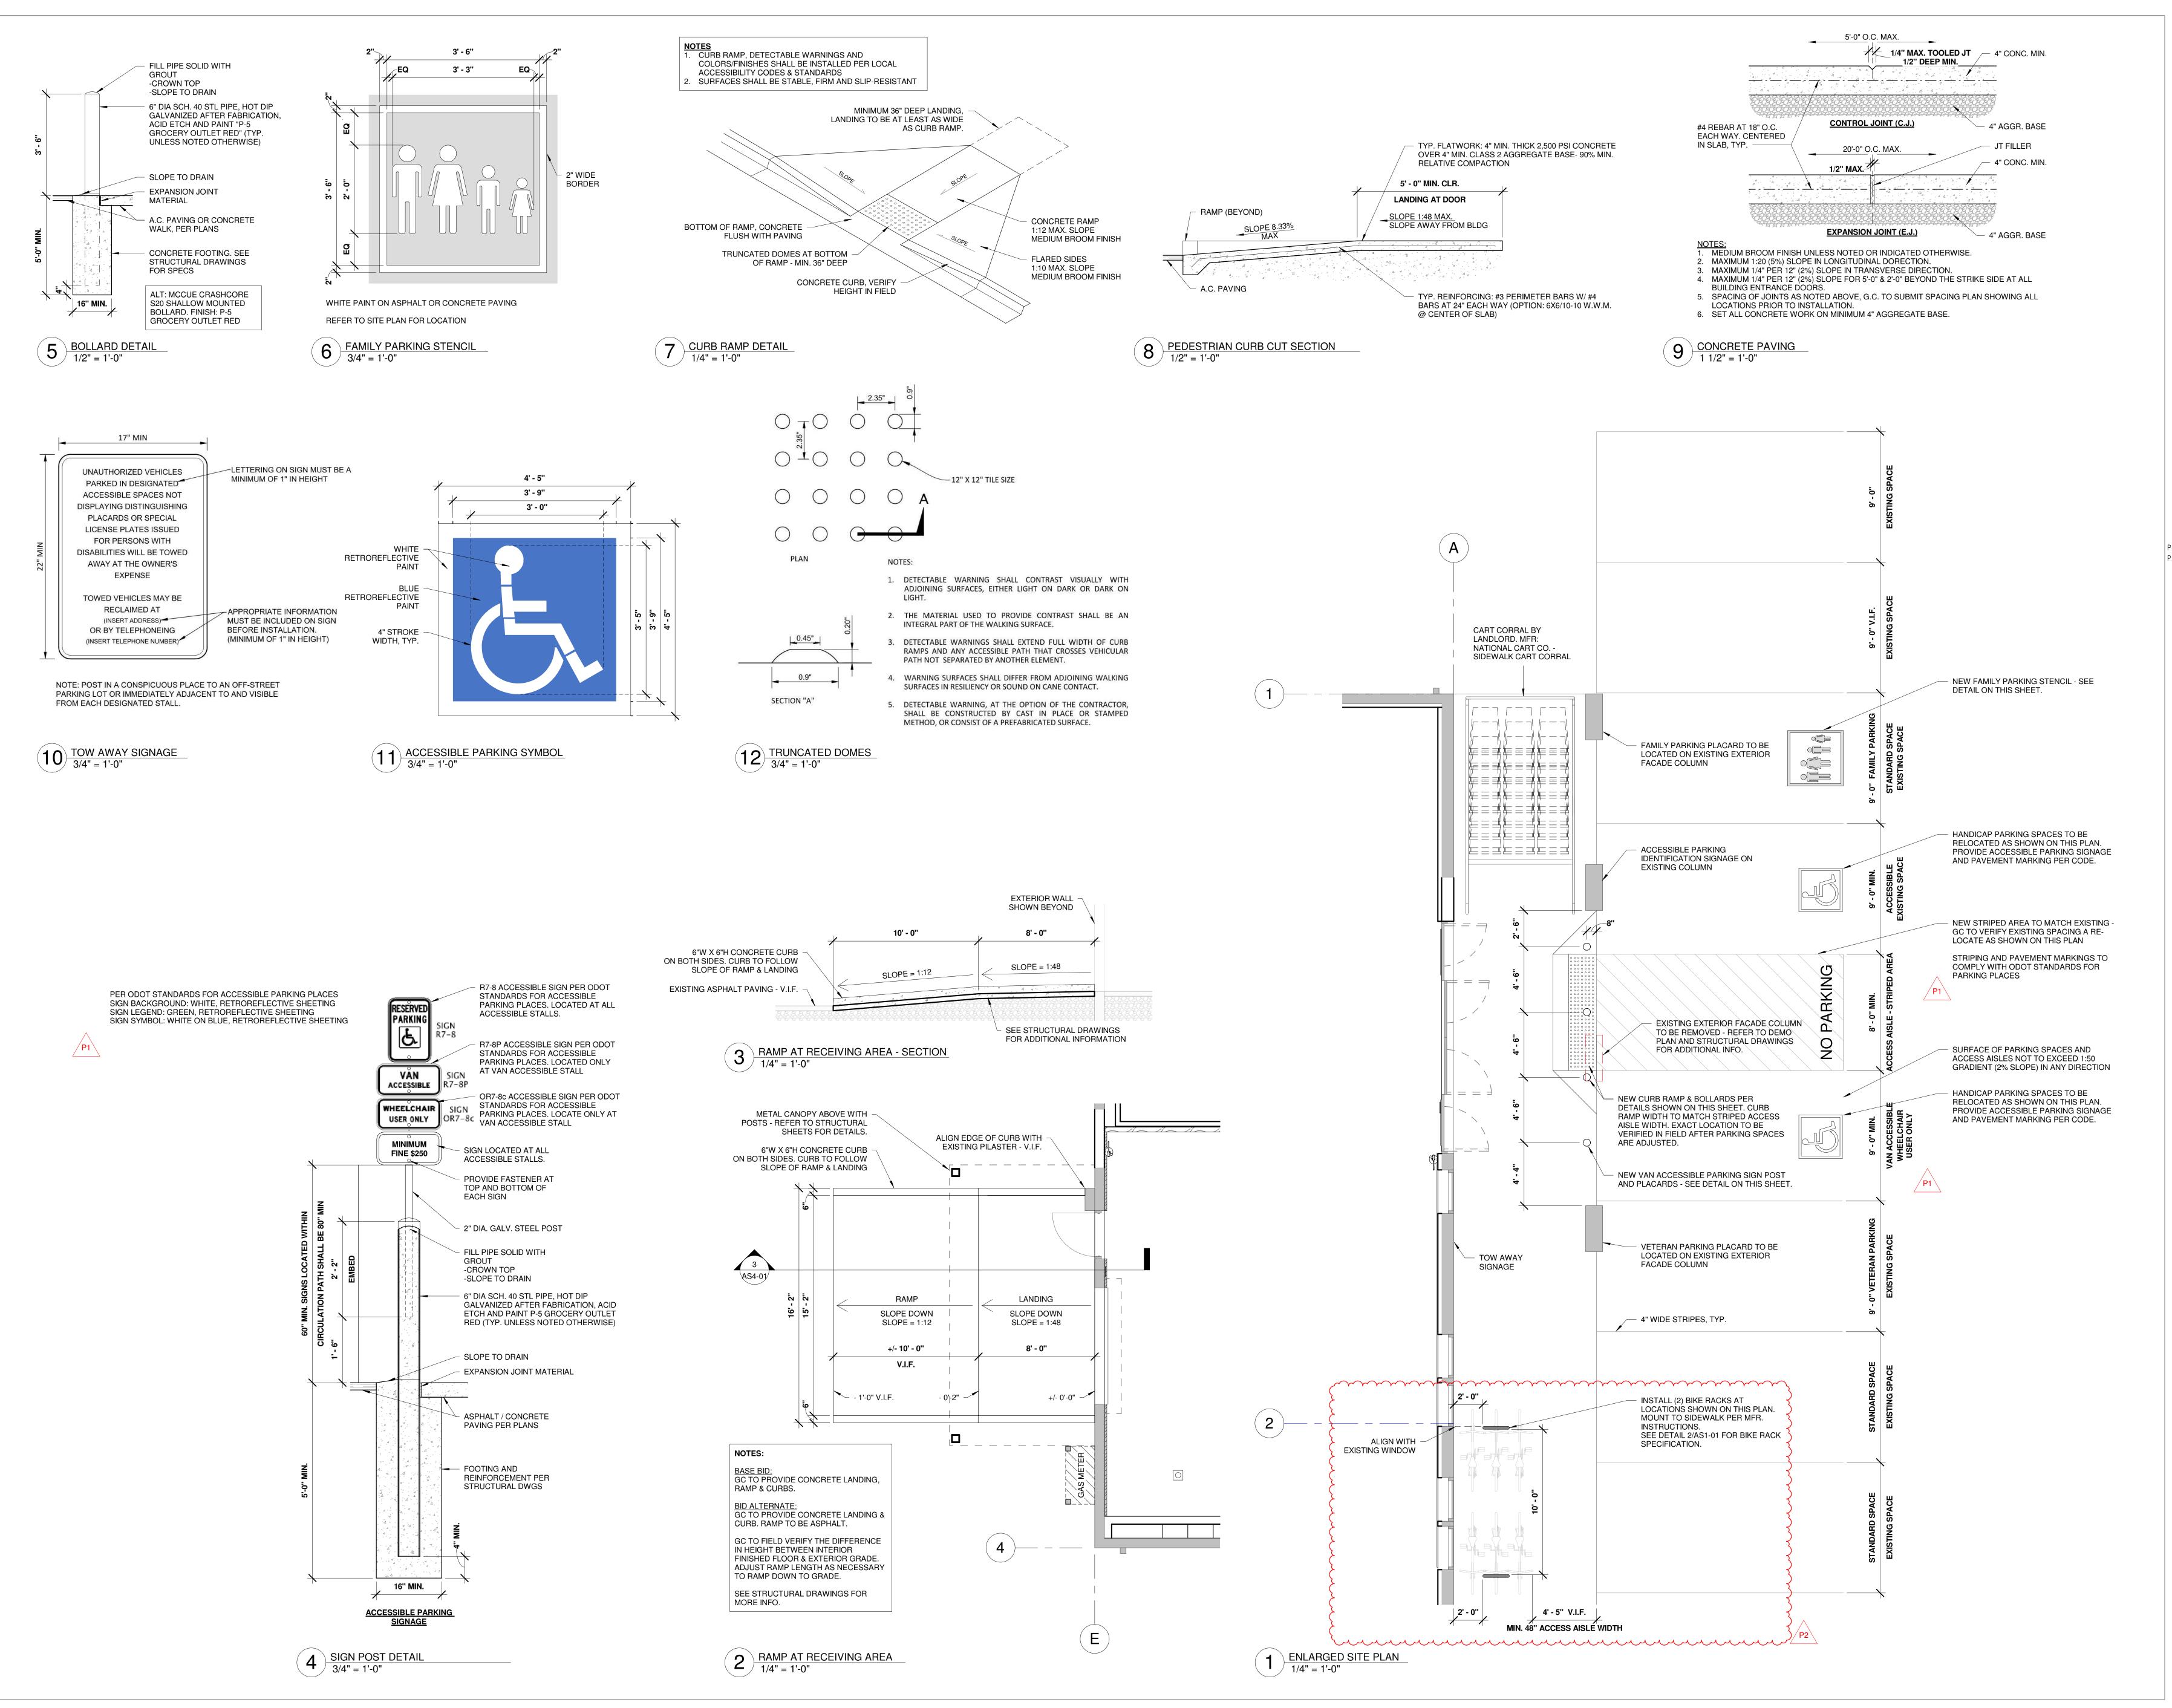

| RE                                                                                                                 | RESPONSIBILITY SCHEDULE - TENANT SHELL            |                              |                                       |                                                                                                                                                                                                                                          |                                     |                                         |                                                    | PROJECT DATA                                                                                                                                                                                                                                                                                                                                                                                                                                                                                                                                                                                                                                                                                                                                                                                                                                                                                                                                                                                                                                                                                                                                                                                                                                                                                                                                                                                                                                                                                                                                                                                                                                                                                                                                                                                                                                                                                                                                                                                                                                                                                                                   |
|--------------------------------------------------------------------------------------------------------------------|---------------------------------------------------|------------------------------|---------------------------------------|------------------------------------------------------------------------------------------------------------------------------------------------------------------------------------------------------------------------------------------|-------------------------------------|-----------------------------------------|----------------------------------------------------|--------------------------------------------------------------------------------------------------------------------------------------------------------------------------------------------------------------------------------------------------------------------------------------------------------------------------------------------------------------------------------------------------------------------------------------------------------------------------------------------------------------------------------------------------------------------------------------------------------------------------------------------------------------------------------------------------------------------------------------------------------------------------------------------------------------------------------------------------------------------------------------------------------------------------------------------------------------------------------------------------------------------------------------------------------------------------------------------------------------------------------------------------------------------------------------------------------------------------------------------------------------------------------------------------------------------------------------------------------------------------------------------------------------------------------------------------------------------------------------------------------------------------------------------------------------------------------------------------------------------------------------------------------------------------------------------------------------------------------------------------------------------------------------------------------------------------------------------------------------------------------------------------------------------------------------------------------------------------------------------------------------------------------------------------------------------------------------------------------------------------------|
|                                                                                                                    | EXISTING TO REMAIN TURNISH NSTALL                 | STALL GO G.C. URNISH GROCERY | NSTALL OUTLET                         |                                                                                                                                                                                                                                          | EXISTING TO REMAIN  URNISH LANDLORD | URNISH GO G.C. URNISH GROCERY           | NSTALL OUTLET                                      | BUILDING CONSTRUCTION AND CLASSIFICATION:  ZONING: MU-III (MIXED USE-III)  OCCUPANCY GROUP: M (RETAIL)  SPRINKLERED: YES  TYPE OF CONSTRUCTION: V-B  BUILDING HEIGHT: 1 STORY, +/- 20'-0"  TOTAL GROSS AREA: 17,366 SF  (REFER TO SHEET G1-01 FOR FURTHER AREA BREAKDOWN AND OCCUPANCY A                                                                                                                                                                                                                                                                                                                                                                                                                                                                                                                                                                                                                                                                                                                                                                                                                                                                                                                                                                                                                                                                                                                                                                                                                                                                                                                                                                                                                                                                                                                                                                                                                                                                                                                                                                                                                                       |
| CENERAL CONDITIONS                                                                                                 | <del>                                      </del> | <u> </u>                     | =                                     | EQUIPMENT                                                                                                                                                                                                                                |                                     |                                         | <u>=</u>                                           | CALCULATIONS)                                                                                                                                                                                                                                                                                                                                                                                                                                                                                                                                                                                                                                                                                                                                                                                                                                                                                                                                                                                                                                                                                                                                                                                                                                                                                                                                                                                                                                                                                                                                                                                                                                                                                                                                                                                                                                                                                                                                                                                                                                                                                                                  |
| GENERAL CONDITIONS PROGRESSIVE AND FINAL CLEAN UP                                                                  | ++++                                              |                              |                                       | BALER                                                                                                                                                                                                                                    |                                     |                                         | POWER BY G.C.                                      |                                                                                                                                                                                                                                                                                                                                                                                                                                                                                                                                                                                                                                                                                                                                                                                                                                                                                                                                                                                                                                                                                                                                                                                                                                                                                                                                                                                                                                                                                                                                                                                                                                                                                                                                                                                                                                                                                                                                                                                                                                                                                                                                |
| SITEWORK AND DEMO                                                                                                  | ++++                                              |                              |                                       | CHECKSTANDS                                                                                                                                                                                                                              |                                     |                                         | POWER BY G.C.                                      |                                                                                                                                                                                                                                                                                                                                                                                                                                                                                                                                                                                                                                                                                                                                                                                                                                                                                                                                                                                                                                                                                                                                                                                                                                                                                                                                                                                                                                                                                                                                                                                                                                                                                                                                                                                                                                                                                                                                                                                                                                                                                                                                |
| DEMOLITION                                                                                                         | ++++                                              |                              | REFER TO DEMO SHEETS                  | P.O.S. POWER POLES                                                                                                                                                                                                                       |                                     |                                         | SUPPORTS BY G.C.                                   |                                                                                                                                                                                                                                                                                                                                                                                                                                                                                                                                                                                                                                                                                                                                                                                                                                                                                                                                                                                                                                                                                                                                                                                                                                                                                                                                                                                                                                                                                                                                                                                                                                                                                                                                                                                                                                                                                                                                                                                                                                                                                                                                |
| FIRE EXITING                                                                                                       | ++++                                              |                              | PER PLANS                             | EXTERIOR SIGNAGE - ON BUILDING                                                                                                                                                                                                           |                                     |                                         | UNDER SEPARATE PERM                                |                                                                                                                                                                                                                                                                                                                                                                                                                                                                                                                                                                                                                                                                                                                                                                                                                                                                                                                                                                                                                                                                                                                                                                                                                                                                                                                                                                                                                                                                                                                                                                                                                                                                                                                                                                                                                                                                                                                                                                                                                                                                                                                                |
| LANDSCAPING                                                                                                        |                                                   |                              | PER PLANS                             | EXTERIOR SIGNAGE - ON MONUMENT                                                                                                                                                                                                           |                                     | <del>      ~  </del>                    | UNDER SEPARATE PERM                                |                                                                                                                                                                                                                                                                                                                                                                                                                                                                                                                                                                                                                                                                                                                                                                                                                                                                                                                                                                                                                                                                                                                                                                                                                                                                                                                                                                                                                                                                                                                                                                                                                                                                                                                                                                                                                                                                                                                                                                                                                                                                                                                                |
|                                                                                                                    | <del>-   -   -  </del>                            |                              |                                       |                                                                                                                                                                                                                                          |                                     |                                         |                                                    | Those of Deschiffion                                                                                                                                                                                                                                                                                                                                                                                                                                                                                                                                                                                                                                                                                                                                                                                                                                                                                                                                                                                                                                                                                                                                                                                                                                                                                                                                                                                                                                                                                                                                                                                                                                                                                                                                                                                                                                                                                                                                                                                                                                                                                                           |
| PARKING PAVING & IMPROVEMENTS PARKING STRIPING & SIGNAGE                                                           |                                                   |                              | REFER TO SITE PLAN REFER TO SITE PLAN | P.O.S. SYSTEM  REFRIGERATION EQUIPMENT (CASES, ETC)                                                                                                                                                                                      | +++                                 |                                         | G.C. FIELD COORD. W/ GO                            | THE DROLLEGE SITE IS LOCATED AT 2075 COMMEDCIAL OF CE. CALERY OF CO.                                                                                                                                                                                                                                                                                                                                                                                                                                                                                                                                                                                                                                                                                                                                                                                                                                                                                                                                                                                                                                                                                                                                                                                                                                                                                                                                                                                                                                                                                                                                                                                                                                                                                                                                                                                                                                                                                                                                                                                                                                                           |
|                                                                                                                    | <del>-   -   -  </del>                            |                              |                                       |                                                                                                                                                                                                                                          | +++                                 |                                         | G.C. FIELD COORD. W/ GO<br>G.C. FIELD COORD. W/ GO |                                                                                                                                                                                                                                                                                                                                                                                                                                                                                                                                                                                                                                                                                                                                                                                                                                                                                                                                                                                                                                                                                                                                                                                                                                                                                                                                                                                                                                                                                                                                                                                                                                                                                                                                                                                                                                                                                                                                                                                                                                                                                                                                |
| RECESSED TRUCK DOCK                                                                                                | NOT API                                           | PLICABL                      | <u> </u>                              | REFRIG. EQUIPMENT FLOOR BUMPERS                                                                                                                                                                                                          | +++                                 |                                         | G.C. FIELD COORD. W/ GO G.C. FIELD COORD. W/ GO    | TUUC BBC IECTIC A TENIANT NABBOVENENT WITHIN AN EVICTING BUU BING TUU                                                                                                                                                                                                                                                                                                                                                                                                                                                                                                                                                                                                                                                                                                                                                                                                                                                                                                                                                                                                                                                                                                                                                                                                                                                                                                                                                                                                                                                                                                                                                                                                                                                                                                                                                                                                                                                                                                                                                                                                                                                          |
| TRASH ENCLOSURE                                                                                                    |                                                   |                              |                                       | REFRIG WALK-IN COOLERS & FREEZER                                                                                                                                                                                                         |                                     |                                         | G.C. FIELD COORD. W/ GO                            | A RETAIL GROCERY MARKET.                                                                                                                                                                                                                                                                                                                                                                                                                                                                                                                                                                                                                                                                                                                                                                                                                                                                                                                                                                                                                                                                                                                                                                                                                                                                                                                                                                                                                                                                                                                                                                                                                                                                                                                                                                                                                                                                                                                                                                                                                                                                                                       |
| BALE ENCLOSURE  DURA RAMP                                                                                          | <del>                                      </del> |                              |                                       | FURNISHINGS WINDOW COVERINGS / BLINDS                                                                                                                                                                                                    |                                     |                                         | S.F. FILM (EX. GRAPHICS)                           | EVTERIOR MODIFICATIONS (AS ELIPTLIER REFINES IN REALIBRIDADES AND THE RESERVED IN THE PROPERTY OF A MODIFICATION OF THE PROPERTY OF THE PROPER |
|                                                                                                                    | ++++                                              |                              |                                       |                                                                                                                                                                                                                                          |                                     |                                         | 5.F. FILM (EX. GRAPHICS)                           | EXTERIOR MODIFICATIONS (AS FURTHER DEFINED IN DRAWINGS & NOTES) INCI                                                                                                                                                                                                                                                                                                                                                                                                                                                                                                                                                                                                                                                                                                                                                                                                                                                                                                                                                                                                                                                                                                                                                                                                                                                                                                                                                                                                                                                                                                                                                                                                                                                                                                                                                                                                                                                                                                                                                                                                                                                           |
| CONCRETE  FLOODING CRINDING                                                                                        | ++++                                              |                              |                                       | MECHANICAL COMPENSED                                                                                                                                                                                                                     |                                     |                                         | POWER BY G.C.                                      | MODIFICATION TO FRONT ENTRY CANOPY                                                                                                                                                                                                                                                                                                                                                                                                                                                                                                                                                                                                                                                                                                                                                                                                                                                                                                                                                                                                                                                                                                                                                                                                                                                                                                                                                                                                                                                                                                                                                                                                                                                                                                                                                                                                                                                                                                                                                                                                                                                                                             |
| FLOORING GRINDING                                                                                                  | ++++                                              |                              |                                       | COMPRESSORS AND CONDENSERS                                                                                                                                                                                                               |                                     |                                         | POWER BY G.C.                                      | NEW CURB RAMP AT FRONT ENTRY SIDEWALK                                                                                                                                                                                                                                                                                                                                                                                                                                                                                                                                                                                                                                                                                                                                                                                                                                                                                                                                                                                                                                                                                                                                                                                                                                                                                                                                                                                                                                                                                                                                                                                                                                                                                                                                                                                                                                                                                                                                                                                                                                                                                          |
| METALS                                                                                                             | ++++                                              |                              |                                       | HVAC- RTU'S                                                                                                                                                                                                                              |                                     |                                         |                                                    | REMOVING & INFILLING EXISTING WINDOWS & DOORS                                                                                                                                                                                                                                                                                                                                                                                                                                                                                                                                                                                                                                                                                                                                                                                                                                                                                                                                                                                                                                                                                                                                                                                                                                                                                                                                                                                                                                                                                                                                                                                                                                                                                                                                                                                                                                                                                                                                                                                                                                                                                  |
| BOLLARDS                                                                                                           |                                                   |                              |                                       | HVAC- SPLIT SYSTEMS                                                                                                                                                                                                                      |                                     |                                         | VENTO ETO                                          | PAINTING EXISTING EXTERIOR WALLS     NEW MECHANICAL ROOFTOP UNITS                                                                                                                                                                                                                                                                                                                                                                                                                                                                                                                                                                                                                                                                                                                                                                                                                                                                                                                                                                                                                                                                                                                                                                                                                                                                                                                                                                                                                                                                                                                                                                                                                                                                                                                                                                                                                                                                                                                                                                                                                                                              |
| CORNER GUARDS                                                                                                      |                                                   |                              |                                       | HVAC- EXTERIOR DUCTWORK                                                                                                                                                                                                                  |                                     |                                         | VENTS, ETC.                                        | NEW MECHANICAL ROOF TOP UNITS     NEW ROOF ACCESS HATCH WITH INTERIOR ROOF LADDER                                                                                                                                                                                                                                                                                                                                                                                                                                                                                                                                                                                                                                                                                                                                                                                                                                                                                                                                                                                                                                                                                                                                                                                                                                                                                                                                                                                                                                                                                                                                                                                                                                                                                                                                                                                                                                                                                                                                                                                                                                              |
| STEEL / METALS - MISCELLANEOUS                                                                                     | ++++                                              |                              |                                       | HVAC- INTERIOR DISTRIBUTION                                                                                                                                                                                                              |                                     |                                         | <del>                                     </del>   | NEW STEEL CANODY AT REAR LOADING AREA                                                                                                                                                                                                                                                                                                                                                                                                                                                                                                                                                                                                                                                                                                                                                                                                                                                                                                                                                                                                                                                                                                                                                                                                                                                                                                                                                                                                                                                                                                                                                                                                                                                                                                                                                                                                                                                                                                                                                                                                                                                                                          |
| WOODS AND PLASTICS                                                                                                 | ++++                                              |                              |                                       | PLUMBING                                                                                                                                                                                                                                 |                                     |                                         | PER GOI SPECIFICATIONS                             |                                                                                                                                                                                                                                                                                                                                                                                                                                                                                                                                                                                                                                                                                                                                                                                                                                                                                                                                                                                                                                                                                                                                                                                                                                                                                                                                                                                                                                                                                                                                                                                                                                                                                                                                                                                                                                                                                                                                                                                                                                                                                                                                |
| WOOD FRAMED EQUIPMENT SUPPORTS                                                                                     | ++++                                              |                              | PER ROOF PLANS                        | FIRE SPRINKLER SYSTEM MODIFICATIONS                                                                                                                                                                                                      |                                     |                                         | DESIGN / BUILD                                     | INTERIOR MODIFICATIONS (AS FURTHER DEFINED IN DRAWINGS & NOTES) INCL                                                                                                                                                                                                                                                                                                                                                                                                                                                                                                                                                                                                                                                                                                                                                                                                                                                                                                                                                                                                                                                                                                                                                                                                                                                                                                                                                                                                                                                                                                                                                                                                                                                                                                                                                                                                                                                                                                                                                                                                                                                           |
| THERMAL AND MOISTURE PROTECTION                                                                                    | <del>                                      </del> | $\longrightarrow$            |                                       | ELECTRICAL                                                                                                                                                                                                                               |                                     |                                         |                                                    | INTERIOR PARTITION WALLS, FINISHES, PAINTING, AND TRIMS                                                                                                                                                                                                                                                                                                                                                                                                                                                                                                                                                                                                                                                                                                                                                                                                                                                                                                                                                                                                                                                                                                                                                                                                                                                                                                                                                                                                                                                                                                                                                                                                                                                                                                                                                                                                                                                                                                                                                                                                                                                                        |
| THERMAL INSULATION - ROOF                                                                                          |                                                   |                              |                                       | SERVICE ENTRANCE EQUIPMENT                                                                                                                                                                                                               |                                     |                                         |                                                    | INTERIOR DOORS, FRAMES, AND HARDWARE WITH NECESSARY SIGNA                                                                                                                                                                                                                                                                                                                                                                                                                                                                                                                                                                                                                                                                                                                                                                                                                                                                                                                                                                                                                                                                                                                                                                                                                                                                                                                                                                                                                                                                                                                                                                                                                                                                                                                                                                                                                                                                                                                                                                                                                                                                      |
| DOORS AND WINDOWS                                                                                                  | ++++                                              |                              |                                       | COMMUNICATIONS (PHONE SYSTEM)                                                                                                                                                                                                            |                                     |                                         | GOI APP. VENDOR                                    | OFFICES AND BREAK ROOM CASEWORK                                                                                                                                                                                                                                                                                                                                                                                                                                                                                                                                                                                                                                                                                                                                                                                                                                                                                                                                                                                                                                                                                                                                                                                                                                                                                                                                                                                                                                                                                                                                                                                                                                                                                                                                                                                                                                                                                                                                                                                                                                                                                                |
| DOORS & HARDWARE                                                                                                   |                                                   |                              | REFER TO DOOR SCHEDULE                |                                                                                                                                                                                                                                          |                                     |                                         |                                                    | ACCESSIBLE PUBLIC / STAFF RESTROOM FACILITIES WITH ALL REQUIRE                                                                                                                                                                                                                                                                                                                                                                                                                                                                                                                                                                                                                                                                                                                                                                                                                                                                                                                                                                                                                                                                                                                                                                                                                                                                                                                                                                                                                                                                                                                                                                                                                                                                                                                                                                                                                                                                                                                                                                                                                                                                 |
| DOORS - AUTOMATIC ENTRY DOOR                                                                                       |                                                   | +                            | REFER TO DOOR SCHEDULE                | ELECTRICAL DISTRIBUTION                                                                                                                                                                                                                  |                                     |                                         |                                                    | ACCESSORIES / PLUMBING FIXTURES & DRINKING FOUNTAIN  OMPLETE MECHANICAL HVAC SYSTEM AS FULLY DETAILED ON THE M                                                                                                                                                                                                                                                                                                                                                                                                                                                                                                                                                                                                                                                                                                                                                                                                                                                                                                                                                                                                                                                                                                                                                                                                                                                                                                                                                                                                                                                                                                                                                                                                                                                                                                                                                                                                                                                                                                                                                                                                                 |
| FINISHES                                                                                                           | ++++                                              |                              |                                       | POWER WALL                                                                                                                                                                                                                               |                                     |                                         |                                                    | COMPLETE MECHANICAL HVAC SYSTEM AS FOLLY DETAILED ON THE M     COMPLETE SANITARY WASTE & VENT, DOMESTIC WATER SUPPLY AND                                                                                                                                                                                                                                                                                                                                                                                                                                                                                                                                                                                                                                                                                                                                                                                                                                                                                                                                                                                                                                                                                                                                                                                                                                                                                                                                                                                                                                                                                                                                                                                                                                                                                                                                                                                                                                                                                                                                                                                                       |
| REFRIGERATION COLUMNS                                                                                              | <del></del>                                       |                              |                                       | ENERGY MANAGEMENT SYSTEMS                                                                                                                                                                                                                |                                     |                                         | REFER TO PLANS                                     | PLUMBING SYSTEMS AS FULLY DETAILED ON THE P-SHEETS                                                                                                                                                                                                                                                                                                                                                                                                                                                                                                                                                                                                                                                                                                                                                                                                                                                                                                                                                                                                                                                                                                                                                                                                                                                                                                                                                                                                                                                                                                                                                                                                                                                                                                                                                                                                                                                                                                                                                                                                                                                                             |
| SPECIALITIES                                                                                                       | <del>                                      </del> | $\longrightarrow$            |                                       | FIRE ALARM SYSTEM - TENANT SPACE                                                                                                                                                                                                         |                                     | •                                       |                                                    | <ul> <li>COMPLETE INTERIOR LIGHTING, EMERGENCY LIGHTING AND NECESSA</li> </ul>                                                                                                                                                                                                                                                                                                                                                                                                                                                                                                                                                                                                                                                                                                                                                                                                                                                                                                                                                                                                                                                                                                                                                                                                                                                                                                                                                                                                                                                                                                                                                                                                                                                                                                                                                                                                                                                                                                                                                                                                                                                 |
| CART CORRALS                                                                                                       |                                                   |                              |                                       | BURGLAR ALARM SYSTEM                                                                                                                                                                                                                     |                                     |                                         | •                                                  | OCCUPANCY CONTROLS AS FULLY DETAILED ON THE E-SHEETS                                                                                                                                                                                                                                                                                                                                                                                                                                                                                                                                                                                                                                                                                                                                                                                                                                                                                                                                                                                                                                                                                                                                                                                                                                                                                                                                                                                                                                                                                                                                                                                                                                                                                                                                                                                                                                                                                                                                                                                                                                                                           |
| FIRE EXTINGUISHERS                                                                                                 |                                                   |                              |                                       | LIGHTING - SITE                                                                                                                                                                                                                          |                                     |                                         |                                                    | CONDUITS, SUB-PANELS AND ELECTRICAL AMENITIES FOR COMPLETE DATA TO ALL FIXTURES AND EQUIPMENT AS FULLY DETAILED ON THE B                                                                                                                                                                                                                                                                                                                                                                                                                                                                                                                                                                                                                                                                                                                                                                                                                                                                                                                                                                                                                                                                                                                                                                                                                                                                                                                                                                                                                                                                                                                                                                                                                                                                                                                                                                                                                                                                                                                                                                                                       |
| INTERIOR SIGNAGE                                                                                                   | $\bot$                                            |                              | •                                     | LIGHTING - INTERIOR                                                                                                                                                                                                                      |                                     | • •                                     | GOI APP. VENDOR                                    | COMPLETE REFRIGERATION SYSTEM INCLUDING REACH-IN FROZEN FOR THE ENTRY OF THE PROPERTY OF       |
| PRODUCE MISTING SYSTEMS                                                                                            | $\bot$                                            |                              | G.C. FIELD COORD. W/ GOI              | LIGHTING CONTROLS                                                                                                                                                                                                                        |                                     |                                         | GOI APP. VENDOR                                    | REFRIGERATED CASES, COOLER & FREEZER WALK-IN BOXES, CONDEN                                                                                                                                                                                                                                                                                                                                                                                                                                                                                                                                                                                                                                                                                                                                                                                                                                                                                                                                                                                                                                                                                                                                                                                                                                                                                                                                                                                                                                                                                                                                                                                                                                                                                                                                                                                                                                                                                                                                                                                                                                                                     |
|                                                                                                                    | 1 1 1 1                                           |                              | G.C. FIELD COORD. W/ GOI              | SECURITY SYSTEM- CCTV                                                                                                                                                                                                                    |                                     |                                         | •                                                  | ROOFTOP CONDENSING UNIT AS FULLY DETAILED ON THE R-SHEETS                                                                                                                                                                                                                                                                                                                                                                                                                                                                                                                                                                                                                                                                                                                                                                                                                                                                                                                                                                                                                                                                                                                                                                                                                                                                                                                                                                                                                                                                                                                                                                                                                                                                                                                                                                                                                                                                                                                                                                                                                                                                      |
| RACKING- LOZIER SHELVING                                                                                           | ++++                                              | .                            | •                                     | CONDUITS FOR CCTV, F.A. & B.A.                                                                                                                                                                                                           |                                     |                                         |                                                    | RETAIL SHELVING AND DISPLAY FIXTURES AS SHOWN ON THE A8-01 FIX                                                                                                                                                                                                                                                                                                                                                                                                                                                                                                                                                                                                                                                                                                                                                                                                                                                                                                                                                                                                                                                                                                                                                                                                                                                                                                                                                                                                                                                                                                                                                                                                                                                                                                                                                                                                                                                                                                                                                                                                                                                                 |
| RACKING- LOZIER SHELVING<br>SIGN STRIPS                                                                            |                                                   | <del></del>                  |                                       | I COMPUTE FOR BUICKIE                                                                                                                                                                                                                    | 1                                   |                                         |                                                    |                                                                                                                                                                                                                                                                                                                                                                                                                                                                                                                                                                                                                                                                                                                                                                                                                                                                                                                                                                                                                                                                                                                                                                                                                                                                                                                                                                                                                                                                                                                                                                                                                                                                                                                                                                                                                                                                                                                                                                                                                                                                                                                                |
| RACKING- LOZIER SHELVING<br>SIGN STRIPS<br>STORAGE SHELVES (MISC., MELAMINE)                                       |                                                   |                              | •                                     | CONDUITS FOR PHONE                                                                                                                                                                                                                       |                                     |                                         | i .                                                |                                                                                                                                                                                                                                                                                                                                                                                                                                                                                                                                                                                                                                                                                                                                                                                                                                                                                                                                                                                                                                                                                                                                                                                                                                                                                                                                                                                                                                                                                                                                                                                                                                                                                                                                                                                                                                                                                                                                                                                                                                                                                                                                |
| RACKING- LOZIER SHELVING SIGN STRIPS STORAGE SHELVES (MISC., MELAMINE) TOILET ACCESSORIES                          |                                                   |                              | •                                     | CONDUITS FOR LOW VOLTAGE                                                                                                                                                                                                                 |                                     |                                         |                                                    |                                                                                                                                                                                                                                                                                                                                                                                                                                                                                                                                                                                                                                                                                                                                                                                                                                                                                                                                                                                                                                                                                                                                                                                                                                                                                                                                                                                                                                                                                                                                                                                                                                                                                                                                                                                                                                                                                                                                                                                                                                                                                                                                |
| RACKING- LOZIER SHELVING SIGN STRIPS STORAGE SHELVES (MISC., MELAMINE) TOILET ACCESSORIES WINE RACKS AND/OR TABLES |                                                   |                              | •                                     | CONDUITS FOR LOW VOLTAGE POWER FOR SIGNAGE                                                                                                                                                                                               |                                     | ••                                      |                                                    | SYMBOLS LEGEND                                                                                                                                                                                                                                                                                                                                                                                                                                                                                                                                                                                                                                                                                                                                                                                                                                                                                                                                                                                                                                                                                                                                                                                                                                                                                                                                                                                                                                                                                                                                                                                                                                                                                                                                                                                                                                                                                                                                                                                                                                                                                                                 |
| RACKING- LOZIER SHELVING SIGN STRIPS STORAGE SHELVES (MISC., MELAMINE) TOILET ACCESSORIES WINE RACKS AND/OR TABLES |                                                   |                              |                                       | CONDUITS FOR LOW VOLTAGE                                                                                                                                                                                                                 |                                     | • •                                     |                                                    |                                                                                                                                                                                                                                                                                                                                                                                                                                                                                                                                                                                                                                                                                                                                                                                                                                                                                                                                                                                                                                                                                                                                                                                                                                                                                                                                                                                                                                                                                                                                                                                                                                                                                                                                                                                                                                                                                                                                                                                                                                                                                                                                |
| RACKING- LOZIER SHELVING SIGN STRIPS STORAGE SHELVES (MISC., MELAMINE) TOILET ACCESSORIES WINE RACKS AND/OR TABLES |                                                   |                              |                                       | CONDUITS FOR LOW VOLTAGE  POWER FOR SIGNAGE  POWER FOR REFRIGERATION EQUIPMENT  POWER FOR WINDOW BLINDS                                                                                                                                  |                                     |                                         |                                                    | ROOM TAG SECTION I                                                                                                                                                                                                                                                                                                                                                                                                                                                                                                                                                                                                                                                                                                                                                                                                                                                                                                                                                                                                                                                                                                                                                                                                                                                                                                                                                                                                                                                                                                                                                                                                                                                                                                                                                                                                                                                                                                                                                                                                                                                                                                             |
| RACKING- LOZIER SHELVING SIGN STRIPS STORAGE SHELVES (MISC., MELAMINE) TOILET ACCESSORIES WINE RACKS AND/OR TABLES |                                                   |                              | •                                     | CONDUITS FOR LOW VOLTAGE  POWER FOR SIGNAGE  POWER FOR REFRIGERATION EQUIPMENT                                                                                                                                                           |                                     | • •                                     |                                                    | Room name ROOM NAME SIM SECTION DETAIL NO                                                                                                                                                                                                                                                                                                                                                                                                                                                                                                                                                                                                                                                                                                                                                                                                                                                                                                                                                                                                                                                                                                                                                                                                                                                                                                                                                                                                                                                                                                                                                                                                                                                                                                                                                                                                                                                                                                                                                                                                                                                                                      |
| RACKING- LOZIER SHELVING SIGN STRIPS STORAGE SHELVES (MISC., MELAMINE) TOILET ACCESSORIES WINE RACKS AND/OR TABLES |                                                   |                              |                                       | CONDUITS FOR LOW VOLTAGE  POWER FOR SIGNAGE  POWER FOR REFRIGERATION EQUIPMENT  POWER FOR WINDOW BLINDS  POWER FOR ROLL-UP DOORS  MISCELLANEOUS                                                                                          |                                     |                                         |                                                    | ROOM TAG ROOM NAME ROOM NIMBER  SIM SECTION DETAIL NO                                                                                                                                                                                                                                                                                                                                                                                                                                                                                                                                                                                                                                                                                                                                                                                                                                                                                                                                                                                                                                                                                                                                                                                                                                                                                                                                                                                                                                                                                                                                                                                                                                                                                                                                                                                                                                                                                                                                                                                                                                                                          |
| RACKING- LOZIER SHELVING SIGN STRIPS STORAGE SHELVES (MISC., MELAMINE) TOILET ACCESSORIES WINE RACKS AND/OR TABLES |                                                   |                              |                                       | CONDUITS FOR LOW VOLTAGE  POWER FOR SIGNAGE  POWER FOR REFRIGERATION EQUIPMENT  POWER FOR WINDOW BLINDS  POWER FOR ROLL-UP DOORS                                                                                                         |                                     | 0 0 0 0 0 0 0 0 0 0 0 0 0 0 0 0 0 0 0 0 |                                                    | ROOM TAG ROOM NAME ROOM NAME ROOM NIJMBER                                                                                                                                                                                                                                                                                                                                                                                                                                                                                                                                                                                                                                                                                                                                                                                                                                                                                                                                                                                                                                                                                                                                                                                                                                                                                                                                                                                                                                                                                                                                                                                                                                                                                                                                                                                                                                                                                                                                                                                                                                                                                      |
| RACKING- LOZIER SHELVING                                                                                           |                                                   |                              |                                       | CONDUITS FOR LOW VOLTAGE  POWER FOR SIGNAGE  POWER FOR REFRIGERATION EQUIPMENT  POWER FOR WINDOW BLINDS  POWER FOR ROLL-UP DOORS  MISCELLANEOUS  ADA COMPLIANCE (BUILDING / SITE)  ARTWORK / BANNERS                                     |                                     |                                         | -                                                  | Room name ROOM NAME ROOM NUMBER  101  SIM DETAIL NU SHEET NU                                                                                                                                                                                                                                                                                                                                                                                                                                                                                                                                                                                                                                                                                                                                                                                                                                                                                                                                                                                                                                                                                                                                                                                                                                                                                                                                                                                                                                                                                                                                                                                                                                                                                                                                                                                                                                                                                                                                                                                                                                                                   |
| RACKING- LOZIER SHELVING SIGN STRIPS STORAGE SHELVES (MISC., MELAMINE) TOILET ACCESSORIES WINE RACKS AND/OR TABLES |                                                   |                              |                                       | CONDUITS FOR LOW VOLTAGE  POWER FOR SIGNAGE  POWER FOR REFRIGERATION EQUIPMENT  POWER FOR WINDOW BLINDS  POWER FOR ROLL-UP DOORS  MISCELLANEOUS  ADA COMPLIANCE (BUILDING / SITE)                                                        |                                     | 0 0 0 0 0 0 0 0 0 0 0 0 0 0 0 0 0 0 0 0 | -                                                  | ROOM TAG  ROOM NAME  BOOM NIJMBER  SIM SECTION I                                                                                                                                                                                                                                                                                                                                                                                                                                                                                                                                                                                                                                                                                                                                                                                                                                                                                                                                                                                                                                                                                                                                                                                                                                                                                                                                                                                                                                                                                                                                                                                                                                                                                                                                                                                                                                                                                                                                                                                                                                                                               |
| RACKING- LOZIER SHELVING SIGN STRIPS STORAGE SHELVES (MISC., MELAMINE) TOILET ACCESSORIES WINE RACKS AND/OR TABLES |                                                   |                              |                                       | CONDUITS FOR LOW VOLTAGE  POWER FOR SIGNAGE  POWER FOR REFRIGERATION EQUIPMENT  POWER FOR WINDOW BLINDS  POWER FOR ROLL-UP DOORS  MISCELLANEOUS  ADA COMPLIANCE (BUILDING / SITE)  ARTWORK / BANNERS                                     |                                     |                                         | E                                                  | ROOM TAG ROOM NAME ROOM NUMBER  101  WINDOW TYPE                                                                                                                                                                                                                                                                                                                                                                                                                                                                                                                                                                                                                                                                                                                                                                                                                                                                                                                                                                                                                                                                                                                                                                                                                                                                                                                                                                                                                                                                                                                                                                                                                                                                                                                                                                                                                                                                                                                                                                                                                                                                               |
| RACKING- LOZIER SHELVING SIGN STRIPS STORAGE SHELVES (MISC., MELAMINE) TOILET ACCESSORIES WINE RACKS AND/OR TABLES |                                                   |                              |                                       | CONDUITS FOR LOW VOLTAGE  POWER FOR SIGNAGE  POWER FOR REFRIGERATION EQUIPMENT  POWER FOR WINDOW BLINDS  POWER FOR ROLL-UP DOORS  MISCELLANEOUS  ADA COMPLIANCE (BUILDING / SITE)  ARTWORK / BANNERS  TRUCK DOCK ACCESSORIES / EQUIPMENT | NOT AF                              | • • • • • • • • • • • • • • • • • • •   | E                                                  | Room name ROOM TAG ROOM NAME ROOM NUMBER  SIM DETAIL NU A101 SHEET NU                                                                                                                                                                                                                                                                                                                                                                                                                                                                                                                                                                                                                                                                                                                                                                                                                                                                                                                                                                                                                                                                                                                                                                                                                                                                                                                                                                                                                                                                                                                                                                                                                                                                                                                                                                                                                                                                                                                                                                                                                                                          |