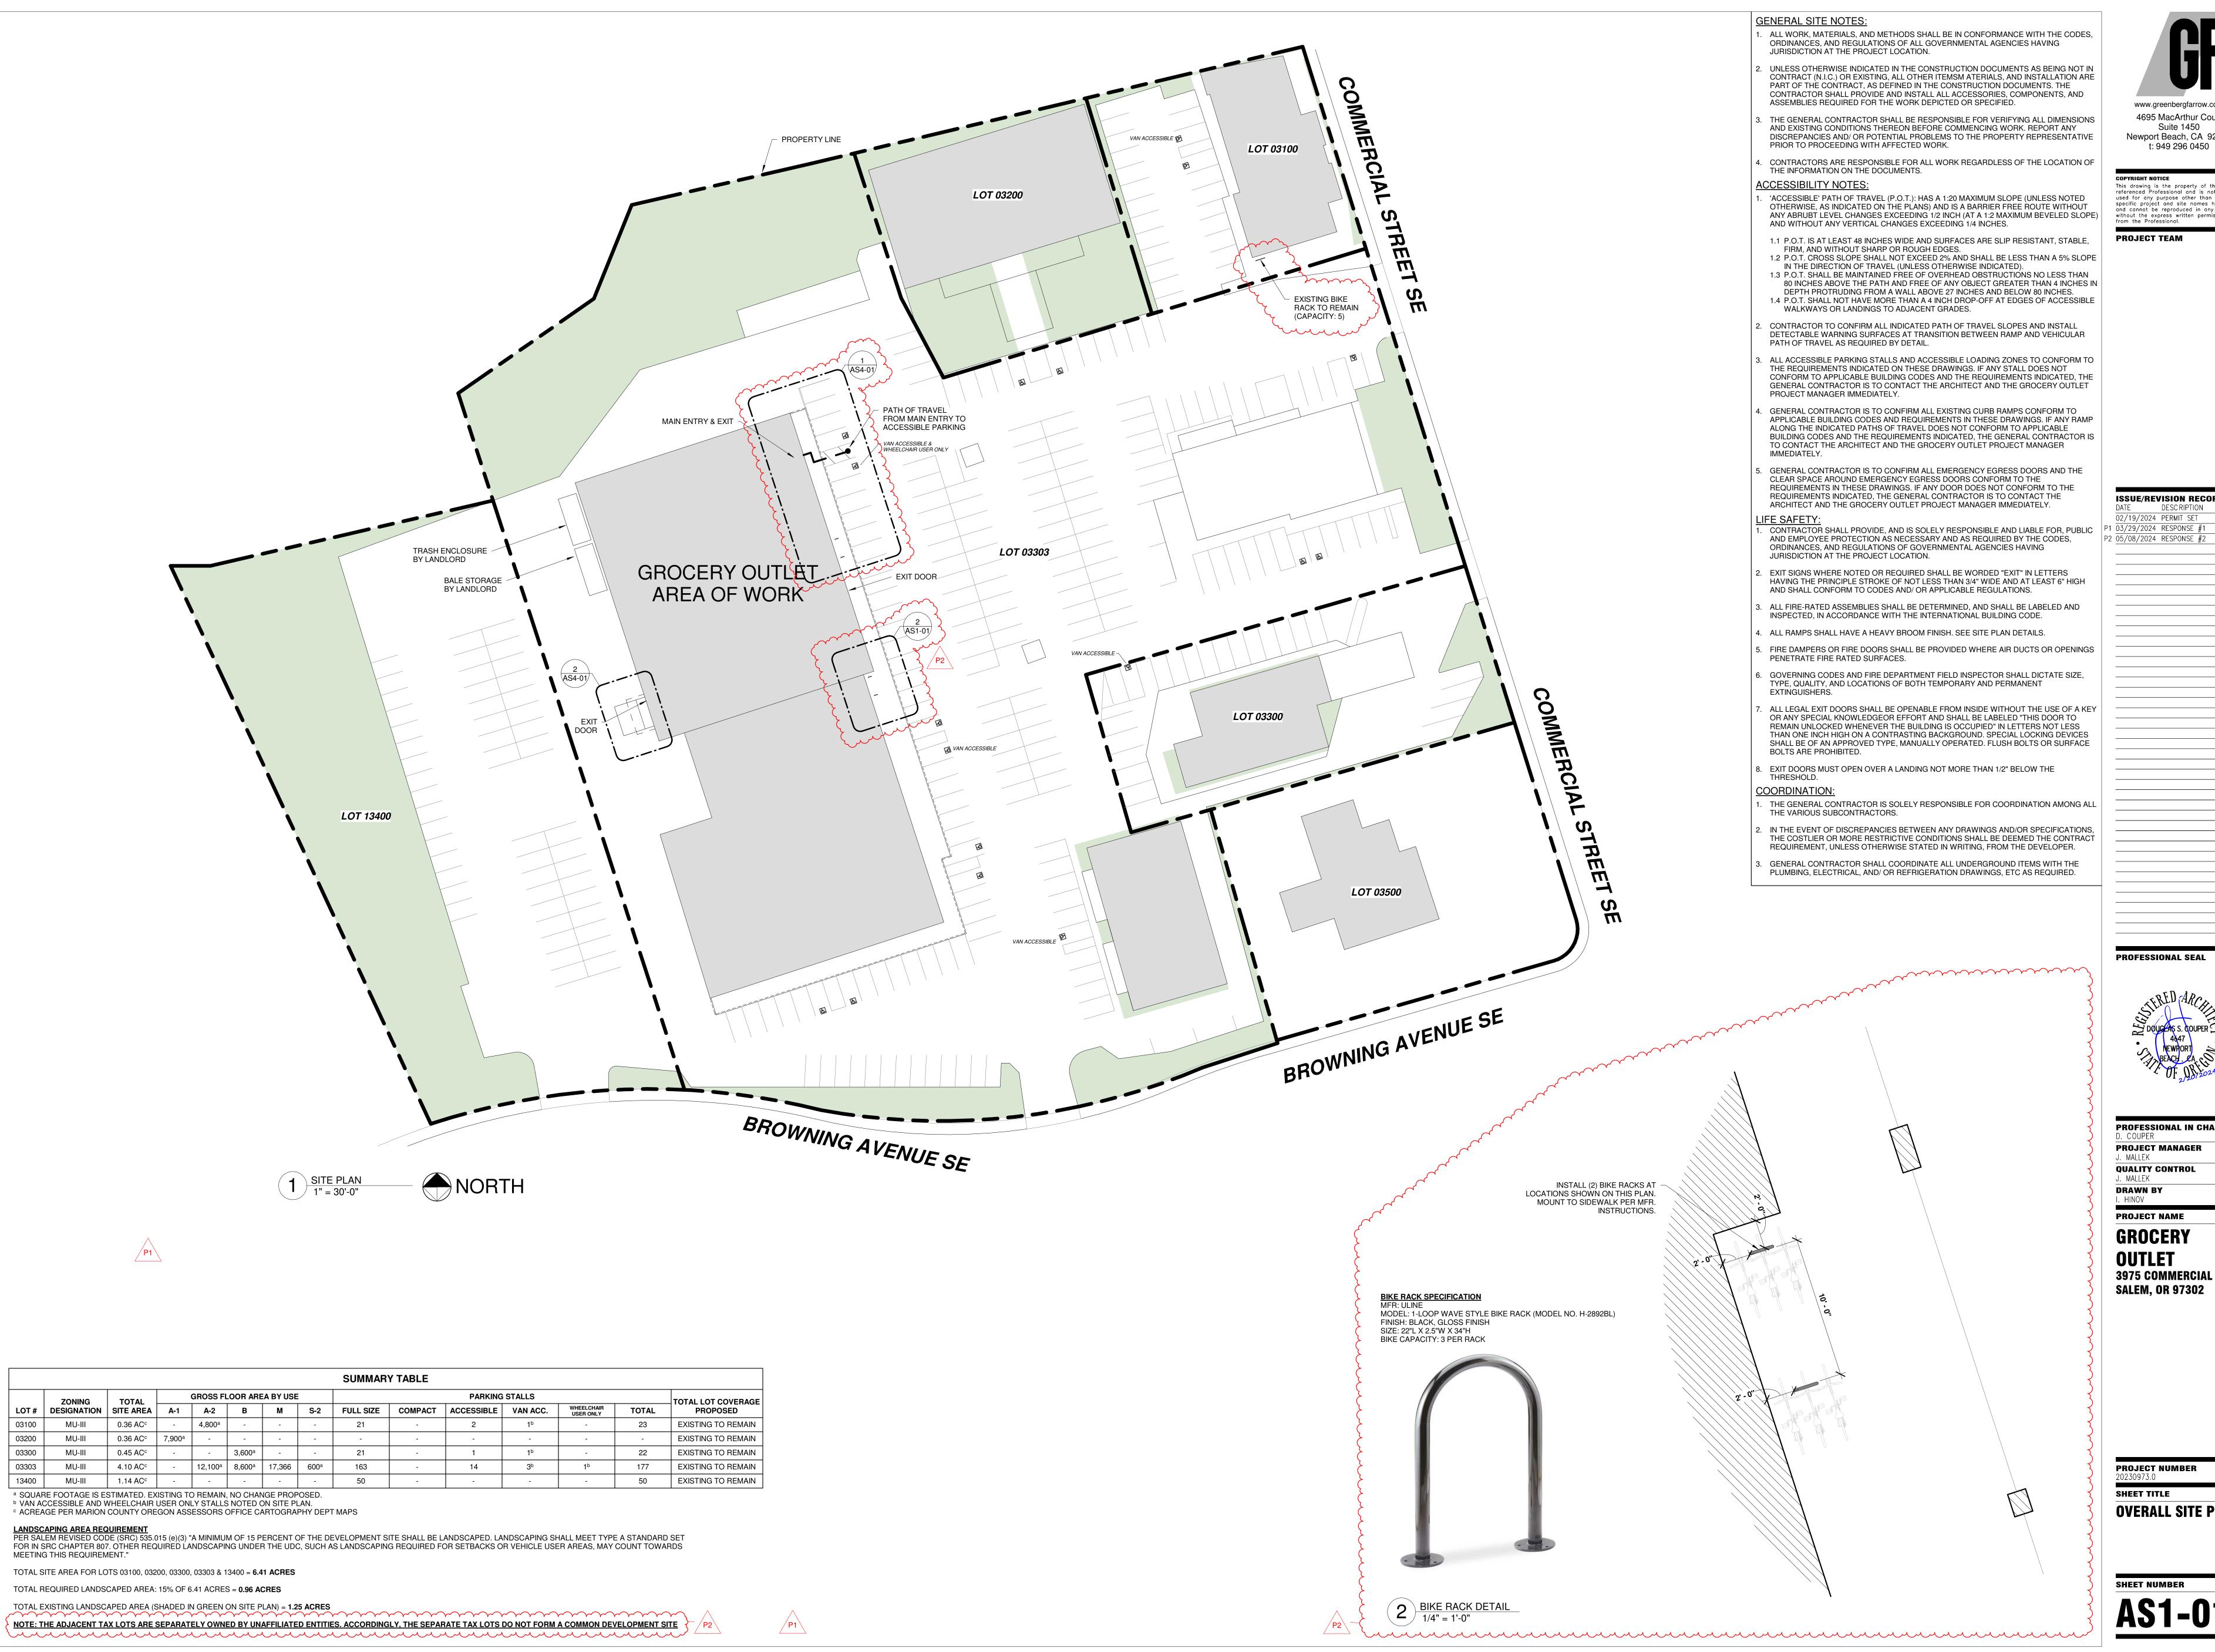

| RE                                                                                                                 | RESPONSIBILITY SCHEDULE - TENANT SHELL            |                              |                                       |                                                                                                                                                                                                                                          |                                     |                                         |                                                    | PROJECT DATA                                                                                                                                                                                                                                                                                                                                                                                                                                                                                                                                                                                                                                                                                                                                                                                                                                                                                                                                                                                                                                                                                                                                                                                                                                                                                                                                                                                                                                                                                                                                                                                                                                                                                                                                                                                                                                                                                                                                                                                                                                                                                                                   |
|--------------------------------------------------------------------------------------------------------------------|---------------------------------------------------|------------------------------|---------------------------------------|------------------------------------------------------------------------------------------------------------------------------------------------------------------------------------------------------------------------------------------|-------------------------------------|-----------------------------------------|----------------------------------------------------|--------------------------------------------------------------------------------------------------------------------------------------------------------------------------------------------------------------------------------------------------------------------------------------------------------------------------------------------------------------------------------------------------------------------------------------------------------------------------------------------------------------------------------------------------------------------------------------------------------------------------------------------------------------------------------------------------------------------------------------------------------------------------------------------------------------------------------------------------------------------------------------------------------------------------------------------------------------------------------------------------------------------------------------------------------------------------------------------------------------------------------------------------------------------------------------------------------------------------------------------------------------------------------------------------------------------------------------------------------------------------------------------------------------------------------------------------------------------------------------------------------------------------------------------------------------------------------------------------------------------------------------------------------------------------------------------------------------------------------------------------------------------------------------------------------------------------------------------------------------------------------------------------------------------------------------------------------------------------------------------------------------------------------------------------------------------------------------------------------------------------------|
|                                                                                                                    | EXISTING TO REMAIN TURNISH NSTALL                 | STALL GO G.C. URNISH GROCERY | NSTALL OUTLET                         |                                                                                                                                                                                                                                          | EXISTING TO REMAIN  URNISH LANDLORD | URNISH GO G.C. URNISH GROCERY           | NSTALL OUTLET                                      | BUILDING CONSTRUCTION AND CLASSIFICATION:  ZONING: MU-III (MIXED USE-III)  OCCUPANCY GROUP: M (RETAIL)  SPRINKLERED: YES  TYPE OF CONSTRUCTION: V-B  BUILDING HEIGHT: 1 STORY, +/- 20'-0"  TOTAL GROSS AREA: 17,366 SF  (REFER TO SHEET G1-01 FOR FURTHER AREA BREAKDOWN AND OCCUPANCY A                                                                                                                                                                                                                                                                                                                                                                                                                                                                                                                                                                                                                                                                                                                                                                                                                                                                                                                                                                                                                                                                                                                                                                                                                                                                                                                                                                                                                                                                                                                                                                                                                                                                                                                                                                                                                                       |
| CENERAL CONDITIONS                                                                                                 | <del>                                      </del> | <u> </u>                     | =                                     | EQUIPMENT                                                                                                                                                                                                                                |                                     |                                         | <u>=</u>                                           | CALCULATIONS)                                                                                                                                                                                                                                                                                                                                                                                                                                                                                                                                                                                                                                                                                                                                                                                                                                                                                                                                                                                                                                                                                                                                                                                                                                                                                                                                                                                                                                                                                                                                                                                                                                                                                                                                                                                                                                                                                                                                                                                                                                                                                                                  |
| GENERAL CONDITIONS PROGRESSIVE AND FINAL CLEAN UP                                                                  | ++++                                              |                              |                                       | BALER                                                                                                                                                                                                                                    |                                     |                                         | POWER BY G.C.                                      |                                                                                                                                                                                                                                                                                                                                                                                                                                                                                                                                                                                                                                                                                                                                                                                                                                                                                                                                                                                                                                                                                                                                                                                                                                                                                                                                                                                                                                                                                                                                                                                                                                                                                                                                                                                                                                                                                                                                                                                                                                                                                                                                |
| SITEWORK AND DEMO                                                                                                  | ++++                                              |                              |                                       | CHECKSTANDS                                                                                                                                                                                                                              |                                     |                                         | POWER BY G.C.                                      |                                                                                                                                                                                                                                                                                                                                                                                                                                                                                                                                                                                                                                                                                                                                                                                                                                                                                                                                                                                                                                                                                                                                                                                                                                                                                                                                                                                                                                                                                                                                                                                                                                                                                                                                                                                                                                                                                                                                                                                                                                                                                                                                |
| DEMOLITION                                                                                                         | ++++                                              |                              | REFER TO DEMO SHEETS                  | P.O.S. POWER POLES                                                                                                                                                                                                                       |                                     |                                         | SUPPORTS BY G.C.                                   |                                                                                                                                                                                                                                                                                                                                                                                                                                                                                                                                                                                                                                                                                                                                                                                                                                                                                                                                                                                                                                                                                                                                                                                                                                                                                                                                                                                                                                                                                                                                                                                                                                                                                                                                                                                                                                                                                                                                                                                                                                                                                                                                |
| FIRE EXITING                                                                                                       | ++++                                              |                              | PER PLANS                             | EXTERIOR SIGNAGE - ON BUILDING                                                                                                                                                                                                           |                                     |                                         | UNDER SEPARATE PERM                                |                                                                                                                                                                                                                                                                                                                                                                                                                                                                                                                                                                                                                                                                                                                                                                                                                                                                                                                                                                                                                                                                                                                                                                                                                                                                                                                                                                                                                                                                                                                                                                                                                                                                                                                                                                                                                                                                                                                                                                                                                                                                                                                                |
| LANDSCAPING                                                                                                        |                                                   |                              | PER PLANS                             | EXTERIOR SIGNAGE - ON MONUMENT                                                                                                                                                                                                           |                                     | <del>      ~  </del>                    | UNDER SEPARATE PERM                                |                                                                                                                                                                                                                                                                                                                                                                                                                                                                                                                                                                                                                                                                                                                                                                                                                                                                                                                                                                                                                                                                                                                                                                                                                                                                                                                                                                                                                                                                                                                                                                                                                                                                                                                                                                                                                                                                                                                                                                                                                                                                                                                                |
|                                                                                                                    | <del>-   -   -  </del>                            |                              |                                       |                                                                                                                                                                                                                                          |                                     |                                         |                                                    | Those of Deschiffion                                                                                                                                                                                                                                                                                                                                                                                                                                                                                                                                                                                                                                                                                                                                                                                                                                                                                                                                                                                                                                                                                                                                                                                                                                                                                                                                                                                                                                                                                                                                                                                                                                                                                                                                                                                                                                                                                                                                                                                                                                                                                                           |
| PARKING PAVING & IMPROVEMENTS PARKING STRIPING & SIGNAGE                                                           |                                                   |                              | REFER TO SITE PLAN REFER TO SITE PLAN | P.O.S. SYSTEM  REFRIGERATION EQUIPMENT (CASES, ETC)                                                                                                                                                                                      | +++                                 |                                         | G.C. FIELD COORD. W/ GO                            | THE DROLLEGE SITE IS LOCATED AT 2075 COMMEDCIAL OF CE. CALERY OF CO.                                                                                                                                                                                                                                                                                                                                                                                                                                                                                                                                                                                                                                                                                                                                                                                                                                                                                                                                                                                                                                                                                                                                                                                                                                                                                                                                                                                                                                                                                                                                                                                                                                                                                                                                                                                                                                                                                                                                                                                                                                                           |
|                                                                                                                    | <del>-   -   -  </del>                            |                              |                                       |                                                                                                                                                                                                                                          | +++                                 |                                         | G.C. FIELD COORD. W/ GO<br>G.C. FIELD COORD. W/ GO |                                                                                                                                                                                                                                                                                                                                                                                                                                                                                                                                                                                                                                                                                                                                                                                                                                                                                                                                                                                                                                                                                                                                                                                                                                                                                                                                                                                                                                                                                                                                                                                                                                                                                                                                                                                                                                                                                                                                                                                                                                                                                                                                |
| RECESSED TRUCK DOCK                                                                                                | NOT API                                           | PLICABL                      | <u> </u>                              | REFRIG. EQUIPMENT FLOOR BUMPERS                                                                                                                                                                                                          | +++                                 |                                         | G.C. FIELD COORD. W/ GO G.C. FIELD COORD. W/ GO    | TUUC BBC IECTIC A TENIANT NABBOVENENT WITHIN AN EVICTING BUU BING TUU                                                                                                                                                                                                                                                                                                                                                                                                                                                                                                                                                                                                                                                                                                                                                                                                                                                                                                                                                                                                                                                                                                                                                                                                                                                                                                                                                                                                                                                                                                                                                                                                                                                                                                                                                                                                                                                                                                                                                                                                                                                          |
| TRASH ENCLOSURE                                                                                                    |                                                   |                              |                                       | REFRIG WALK-IN COOLERS & FREEZER                                                                                                                                                                                                         |                                     |                                         | G.C. FIELD COORD. W/ GO                            | A RETAIL GROCERY MARKET.                                                                                                                                                                                                                                                                                                                                                                                                                                                                                                                                                                                                                                                                                                                                                                                                                                                                                                                                                                                                                                                                                                                                                                                                                                                                                                                                                                                                                                                                                                                                                                                                                                                                                                                                                                                                                                                                                                                                                                                                                                                                                                       |
| BALE ENCLOSURE  DURA RAMP                                                                                          | <del>                                      </del> |                              |                                       | FURNISHINGS WINDOW COVERINGS / BLINDS                                                                                                                                                                                                    |                                     |                                         | S.F. FILM (EX. GRAPHICS)                           | EVTERIOR MODIFICATIONS (AS ELIPTLIER REFINES IN REALIBRIDADES AND THE RESERVED IN THE PROPERTY OF A MODIFICATION OF THE PROPERTY OF THE PROPER |
|                                                                                                                    | ++++                                              |                              |                                       |                                                                                                                                                                                                                                          |                                     |                                         | 5.F. FILM (EX. GRAPHICS)                           | EXTERIOR MODIFICATIONS (AS FURTHER DEFINED IN DRAWINGS & NOTES) INCI                                                                                                                                                                                                                                                                                                                                                                                                                                                                                                                                                                                                                                                                                                                                                                                                                                                                                                                                                                                                                                                                                                                                                                                                                                                                                                                                                                                                                                                                                                                                                                                                                                                                                                                                                                                                                                                                                                                                                                                                                                                           |
| CONCRETE  FLOODING CRINDING                                                                                        | ++++                                              |                              |                                       | MECHANICAL COMPENSED                                                                                                                                                                                                                     |                                     |                                         | POWER BY G.C.                                      | MODIFICATION TO FRONT ENTRY CANOPY                                                                                                                                                                                                                                                                                                                                                                                                                                                                                                                                                                                                                                                                                                                                                                                                                                                                                                                                                                                                                                                                                                                                                                                                                                                                                                                                                                                                                                                                                                                                                                                                                                                                                                                                                                                                                                                                                                                                                                                                                                                                                             |
| FLOORING GRINDING                                                                                                  | ++++                                              |                              |                                       | COMPRESSORS AND CONDENSERS                                                                                                                                                                                                               |                                     |                                         | POWER BY G.C.                                      | NEW CURB RAMP AT FRONT ENTRY SIDEWALK                                                                                                                                                                                                                                                                                                                                                                                                                                                                                                                                                                                                                                                                                                                                                                                                                                                                                                                                                                                                                                                                                                                                                                                                                                                                                                                                                                                                                                                                                                                                                                                                                                                                                                                                                                                                                                                                                                                                                                                                                                                                                          |
| METALS                                                                                                             | ++++                                              |                              |                                       | HVAC- RTU'S                                                                                                                                                                                                                              |                                     |                                         |                                                    | REMOVING & INFILLING EXISTING WINDOWS & DOORS                                                                                                                                                                                                                                                                                                                                                                                                                                                                                                                                                                                                                                                                                                                                                                                                                                                                                                                                                                                                                                                                                                                                                                                                                                                                                                                                                                                                                                                                                                                                                                                                                                                                                                                                                                                                                                                                                                                                                                                                                                                                                  |
| BOLLARDS                                                                                                           |                                                   |                              |                                       | HVAC- SPLIT SYSTEMS                                                                                                                                                                                                                      |                                     |                                         | VENTO ETO                                          | PAINTING EXISTING EXTERIOR WALLS     NEW MECHANICAL ROOFTOP UNITS                                                                                                                                                                                                                                                                                                                                                                                                                                                                                                                                                                                                                                                                                                                                                                                                                                                                                                                                                                                                                                                                                                                                                                                                                                                                                                                                                                                                                                                                                                                                                                                                                                                                                                                                                                                                                                                                                                                                                                                                                                                              |
| CORNER GUARDS                                                                                                      |                                                   |                              |                                       | HVAC- EXTERIOR DUCTWORK                                                                                                                                                                                                                  |                                     |                                         | VENTS, ETC.                                        | NEW MECHANICAL ROOF TOP UNITS     NEW ROOF ACCESS HATCH WITH INTERIOR ROOF LADDER                                                                                                                                                                                                                                                                                                                                                                                                                                                                                                                                                                                                                                                                                                                                                                                                                                                                                                                                                                                                                                                                                                                                                                                                                                                                                                                                                                                                                                                                                                                                                                                                                                                                                                                                                                                                                                                                                                                                                                                                                                              |
| STEEL / METALS - MISCELLANEOUS                                                                                     | ++++                                              |                              |                                       | HVAC- INTERIOR DISTRIBUTION                                                                                                                                                                                                              |                                     |                                         | <del>                                     </del>   | NEW STEEL CANODY AT REAR LOADING AREA                                                                                                                                                                                                                                                                                                                                                                                                                                                                                                                                                                                                                                                                                                                                                                                                                                                                                                                                                                                                                                                                                                                                                                                                                                                                                                                                                                                                                                                                                                                                                                                                                                                                                                                                                                                                                                                                                                                                                                                                                                                                                          |
| WOODS AND PLASTICS                                                                                                 | ++++                                              |                              |                                       | PLUMBING                                                                                                                                                                                                                                 |                                     |                                         | PER GOI SPECIFICATIONS                             |                                                                                                                                                                                                                                                                                                                                                                                                                                                                                                                                                                                                                                                                                                                                                                                                                                                                                                                                                                                                                                                                                                                                                                                                                                                                                                                                                                                                                                                                                                                                                                                                                                                                                                                                                                                                                                                                                                                                                                                                                                                                                                                                |
| WOOD FRAMED EQUIPMENT SUPPORTS                                                                                     | ++++                                              |                              | PER ROOF PLANS                        | FIRE SPRINKLER SYSTEM MODIFICATIONS                                                                                                                                                                                                      |                                     |                                         | DESIGN / BUILD                                     | INTERIOR MODIFICATIONS (AS FURTHER DEFINED IN DRAWINGS & NOTES) INCL                                                                                                                                                                                                                                                                                                                                                                                                                                                                                                                                                                                                                                                                                                                                                                                                                                                                                                                                                                                                                                                                                                                                                                                                                                                                                                                                                                                                                                                                                                                                                                                                                                                                                                                                                                                                                                                                                                                                                                                                                                                           |
| THERMAL AND MOISTURE PROTECTION                                                                                    | <del>                                      </del> | $\longrightarrow$            |                                       | ELECTRICAL                                                                                                                                                                                                                               |                                     |                                         |                                                    | INTERIOR PARTITION WALLS, FINISHES, PAINTING, AND TRIMS                                                                                                                                                                                                                                                                                                                                                                                                                                                                                                                                                                                                                                                                                                                                                                                                                                                                                                                                                                                                                                                                                                                                                                                                                                                                                                                                                                                                                                                                                                                                                                                                                                                                                                                                                                                                                                                                                                                                                                                                                                                                        |
| THERMAL INSULATION - ROOF                                                                                          |                                                   |                              |                                       | SERVICE ENTRANCE EQUIPMENT                                                                                                                                                                                                               |                                     |                                         |                                                    | INTERIOR DOORS, FRAMES, AND HARDWARE WITH NECESSARY SIGNA                                                                                                                                                                                                                                                                                                                                                                                                                                                                                                                                                                                                                                                                                                                                                                                                                                                                                                                                                                                                                                                                                                                                                                                                                                                                                                                                                                                                                                                                                                                                                                                                                                                                                                                                                                                                                                                                                                                                                                                                                                                                      |
| DOORS AND WINDOWS                                                                                                  | ++++                                              |                              |                                       | COMMUNICATIONS (PHONE SYSTEM)                                                                                                                                                                                                            |                                     |                                         | GOI APP. VENDOR                                    | OFFICES AND BREAK ROOM CASEWORK                                                                                                                                                                                                                                                                                                                                                                                                                                                                                                                                                                                                                                                                                                                                                                                                                                                                                                                                                                                                                                                                                                                                                                                                                                                                                                                                                                                                                                                                                                                                                                                                                                                                                                                                                                                                                                                                                                                                                                                                                                                                                                |
| DOORS & HARDWARE                                                                                                   |                                                   |                              | REFER TO DOOR SCHEDULE                |                                                                                                                                                                                                                                          |                                     |                                         |                                                    | ACCESSIBLE PUBLIC / STAFF RESTROOM FACILITIES WITH ALL REQUIRE                                                                                                                                                                                                                                                                                                                                                                                                                                                                                                                                                                                                                                                                                                                                                                                                                                                                                                                                                                                                                                                                                                                                                                                                                                                                                                                                                                                                                                                                                                                                                                                                                                                                                                                                                                                                                                                                                                                                                                                                                                                                 |
| DOORS - AUTOMATIC ENTRY DOOR                                                                                       |                                                   | +                            | REFER TO DOOR SCHEDULE                | ELECTRICAL DISTRIBUTION                                                                                                                                                                                                                  |                                     |                                         |                                                    | ACCESSORIES / PLUMBING FIXTURES & DRINKING FOUNTAIN  OMPLETE MECHANICAL HVAC SYSTEM AS FULLY DETAILED ON THE M                                                                                                                                                                                                                                                                                                                                                                                                                                                                                                                                                                                                                                                                                                                                                                                                                                                                                                                                                                                                                                                                                                                                                                                                                                                                                                                                                                                                                                                                                                                                                                                                                                                                                                                                                                                                                                                                                                                                                                                                                 |
| FINISHES                                                                                                           | ++++                                              |                              |                                       | POWER WALL                                                                                                                                                                                                                               |                                     |                                         |                                                    | COMPLETE MECHANICAL HVAC SYSTEM AS FOLLY DETAILED ON THE M     COMPLETE SANITARY WASTE & VENT, DOMESTIC WATER SUPPLY AND                                                                                                                                                                                                                                                                                                                                                                                                                                                                                                                                                                                                                                                                                                                                                                                                                                                                                                                                                                                                                                                                                                                                                                                                                                                                                                                                                                                                                                                                                                                                                                                                                                                                                                                                                                                                                                                                                                                                                                                                       |
| REFRIGERATION COLUMNS                                                                                              | <del></del>                                       |                              |                                       | ENERGY MANAGEMENT SYSTEMS                                                                                                                                                                                                                |                                     |                                         | REFER TO PLANS                                     | PLUMBING SYSTEMS AS FULLY DETAILED ON THE P-SHEETS                                                                                                                                                                                                                                                                                                                                                                                                                                                                                                                                                                                                                                                                                                                                                                                                                                                                                                                                                                                                                                                                                                                                                                                                                                                                                                                                                                                                                                                                                                                                                                                                                                                                                                                                                                                                                                                                                                                                                                                                                                                                             |
| SPECIALITIES                                                                                                       | <del>                                      </del> | $\longrightarrow$            |                                       | FIRE ALARM SYSTEM - TENANT SPACE                                                                                                                                                                                                         |                                     | •                                       |                                                    | <ul> <li>COMPLETE INTERIOR LIGHTING, EMERGENCY LIGHTING AND NECESSA</li> </ul>                                                                                                                                                                                                                                                                                                                                                                                                                                                                                                                                                                                                                                                                                                                                                                                                                                                                                                                                                                                                                                                                                                                                                                                                                                                                                                                                                                                                                                                                                                                                                                                                                                                                                                                                                                                                                                                                                                                                                                                                                                                 |
| CART CORRALS                                                                                                       |                                                   |                              |                                       | BURGLAR ALARM SYSTEM                                                                                                                                                                                                                     |                                     |                                         | •                                                  | OCCUPANCY CONTROLS AS FULLY DETAILED ON THE E-SHEETS                                                                                                                                                                                                                                                                                                                                                                                                                                                                                                                                                                                                                                                                                                                                                                                                                                                                                                                                                                                                                                                                                                                                                                                                                                                                                                                                                                                                                                                                                                                                                                                                                                                                                                                                                                                                                                                                                                                                                                                                                                                                           |
| FIRE EXTINGUISHERS                                                                                                 |                                                   |                              |                                       | LIGHTING - SITE                                                                                                                                                                                                                          |                                     |                                         |                                                    | CONDUITS, SUB-PANELS AND ELECTRICAL AMENITIES FOR COMPLETE DATA TO ALL FIXTURES AND EQUIPMENT AS FULLY DETAILED ON THE B                                                                                                                                                                                                                                                                                                                                                                                                                                                                                                                                                                                                                                                                                                                                                                                                                                                                                                                                                                                                                                                                                                                                                                                                                                                                                                                                                                                                                                                                                                                                                                                                                                                                                                                                                                                                                                                                                                                                                                                                       |
| INTERIOR SIGNAGE                                                                                                   | $\bot$                                            |                              | •                                     | LIGHTING - INTERIOR                                                                                                                                                                                                                      |                                     | • •                                     | GOI APP. VENDOR                                    | COMPLETE REFRIGERATION SYSTEM INCLUDING REACH-IN FROZEN FOR THE ENTRY OF THE PROPERTY OF       |
| PRODUCE MISTING SYSTEMS                                                                                            | $\bot$                                            |                              | G.C. FIELD COORD. W/ GOI              | LIGHTING CONTROLS                                                                                                                                                                                                                        |                                     |                                         | GOI APP. VENDOR                                    | REFRIGERATED CASES, COOLER & FREEZER WALK-IN BOXES, CONDEN                                                                                                                                                                                                                                                                                                                                                                                                                                                                                                                                                                                                                                                                                                                                                                                                                                                                                                                                                                                                                                                                                                                                                                                                                                                                                                                                                                                                                                                                                                                                                                                                                                                                                                                                                                                                                                                                                                                                                                                                                                                                     |
|                                                                                                                    | 1 1 1 1                                           |                              | G.C. FIELD COORD. W/ GOI              | SECURITY SYSTEM- CCTV                                                                                                                                                                                                                    |                                     |                                         | •                                                  | ROOFTOP CONDENSING UNIT AS FULLY DETAILED ON THE R-SHEETS                                                                                                                                                                                                                                                                                                                                                                                                                                                                                                                                                                                                                                                                                                                                                                                                                                                                                                                                                                                                                                                                                                                                                                                                                                                                                                                                                                                                                                                                                                                                                                                                                                                                                                                                                                                                                                                                                                                                                                                                                                                                      |
| RACKING- LOZIER SHELVING                                                                                           | ++++                                              | .                            | •                                     | CONDUITS FOR CCTV, F.A. & B.A.                                                                                                                                                                                                           |                                     |                                         |                                                    | RETAIL SHELVING AND DISPLAY FIXTURES AS SHOWN ON THE A8-01 FIX                                                                                                                                                                                                                                                                                                                                                                                                                                                                                                                                                                                                                                                                                                                                                                                                                                                                                                                                                                                                                                                                                                                                                                                                                                                                                                                                                                                                                                                                                                                                                                                                                                                                                                                                                                                                                                                                                                                                                                                                                                                                 |
| RACKING- LOZIER SHELVING<br>SIGN STRIPS                                                                            |                                                   | <del></del>                  |                                       | I COMPUTE FOR BUICKIE                                                                                                                                                                                                                    | 1                                   |                                         |                                                    |                                                                                                                                                                                                                                                                                                                                                                                                                                                                                                                                                                                                                                                                                                                                                                                                                                                                                                                                                                                                                                                                                                                                                                                                                                                                                                                                                                                                                                                                                                                                                                                                                                                                                                                                                                                                                                                                                                                                                                                                                                                                                                                                |
| RACKING- LOZIER SHELVING<br>SIGN STRIPS<br>STORAGE SHELVES (MISC., MELAMINE)                                       |                                                   |                              | •                                     | CONDUITS FOR PHONE                                                                                                                                                                                                                       |                                     |                                         | i .                                                |                                                                                                                                                                                                                                                                                                                                                                                                                                                                                                                                                                                                                                                                                                                                                                                                                                                                                                                                                                                                                                                                                                                                                                                                                                                                                                                                                                                                                                                                                                                                                                                                                                                                                                                                                                                                                                                                                                                                                                                                                                                                                                                                |
| RACKING- LOZIER SHELVING SIGN STRIPS STORAGE SHELVES (MISC., MELAMINE) TOILET ACCESSORIES                          |                                                   |                              | •                                     | CONDUITS FOR LOW VOLTAGE                                                                                                                                                                                                                 |                                     |                                         |                                                    |                                                                                                                                                                                                                                                                                                                                                                                                                                                                                                                                                                                                                                                                                                                                                                                                                                                                                                                                                                                                                                                                                                                                                                                                                                                                                                                                                                                                                                                                                                                                                                                                                                                                                                                                                                                                                                                                                                                                                                                                                                                                                                                                |
| RACKING- LOZIER SHELVING SIGN STRIPS STORAGE SHELVES (MISC., MELAMINE) TOILET ACCESSORIES WINE RACKS AND/OR TABLES |                                                   |                              | •                                     | CONDUITS FOR LOW VOLTAGE POWER FOR SIGNAGE                                                                                                                                                                                               |                                     | ••                                      |                                                    | SYMBOLS LEGEND                                                                                                                                                                                                                                                                                                                                                                                                                                                                                                                                                                                                                                                                                                                                                                                                                                                                                                                                                                                                                                                                                                                                                                                                                                                                                                                                                                                                                                                                                                                                                                                                                                                                                                                                                                                                                                                                                                                                                                                                                                                                                                                 |
| RACKING- LOZIER SHELVING SIGN STRIPS STORAGE SHELVES (MISC., MELAMINE) TOILET ACCESSORIES WINE RACKS AND/OR TABLES |                                                   |                              |                                       | CONDUITS FOR LOW VOLTAGE                                                                                                                                                                                                                 |                                     | • •                                     |                                                    |                                                                                                                                                                                                                                                                                                                                                                                                                                                                                                                                                                                                                                                                                                                                                                                                                                                                                                                                                                                                                                                                                                                                                                                                                                                                                                                                                                                                                                                                                                                                                                                                                                                                                                                                                                                                                                                                                                                                                                                                                                                                                                                                |
| RACKING- LOZIER SHELVING SIGN STRIPS STORAGE SHELVES (MISC., MELAMINE) TOILET ACCESSORIES WINE RACKS AND/OR TABLES |                                                   |                              |                                       | CONDUITS FOR LOW VOLTAGE  POWER FOR SIGNAGE  POWER FOR REFRIGERATION EQUIPMENT  POWER FOR WINDOW BLINDS                                                                                                                                  |                                     |                                         |                                                    | ROOM TAG SECTION I                                                                                                                                                                                                                                                                                                                                                                                                                                                                                                                                                                                                                                                                                                                                                                                                                                                                                                                                                                                                                                                                                                                                                                                                                                                                                                                                                                                                                                                                                                                                                                                                                                                                                                                                                                                                                                                                                                                                                                                                                                                                                                             |
| RACKING- LOZIER SHELVING SIGN STRIPS STORAGE SHELVES (MISC., MELAMINE) TOILET ACCESSORIES WINE RACKS AND/OR TABLES |                                                   |                              | •                                     | CONDUITS FOR LOW VOLTAGE  POWER FOR SIGNAGE  POWER FOR REFRIGERATION EQUIPMENT                                                                                                                                                           |                                     | • •                                     |                                                    | Room name ROOM NAME SIM SECTION DETAIL NO                                                                                                                                                                                                                                                                                                                                                                                                                                                                                                                                                                                                                                                                                                                                                                                                                                                                                                                                                                                                                                                                                                                                                                                                                                                                                                                                                                                                                                                                                                                                                                                                                                                                                                                                                                                                                                                                                                                                                                                                                                                                                      |
| RACKING- LOZIER SHELVING SIGN STRIPS STORAGE SHELVES (MISC., MELAMINE) TOILET ACCESSORIES WINE RACKS AND/OR TABLES |                                                   |                              |                                       | CONDUITS FOR LOW VOLTAGE  POWER FOR SIGNAGE  POWER FOR REFRIGERATION EQUIPMENT  POWER FOR WINDOW BLINDS  POWER FOR ROLL-UP DOORS  MISCELLANEOUS                                                                                          |                                     |                                         |                                                    | ROOM TAG ROOM NAME ROOM NIMBER  SIM SECTION DETAIL NO                                                                                                                                                                                                                                                                                                                                                                                                                                                                                                                                                                                                                                                                                                                                                                                                                                                                                                                                                                                                                                                                                                                                                                                                                                                                                                                                                                                                                                                                                                                                                                                                                                                                                                                                                                                                                                                                                                                                                                                                                                                                          |
| RACKING- LOZIER SHELVING SIGN STRIPS STORAGE SHELVES (MISC., MELAMINE) TOILET ACCESSORIES WINE RACKS AND/OR TABLES |                                                   |                              |                                       | CONDUITS FOR LOW VOLTAGE  POWER FOR SIGNAGE  POWER FOR REFRIGERATION EQUIPMENT  POWER FOR WINDOW BLINDS  POWER FOR ROLL-UP DOORS                                                                                                         |                                     | 0 0 0 0 0 0 0 0 0 0 0 0 0 0 0 0 0 0 0 0 |                                                    | ROOM TAG ROOM NAME ROOM NAME ROOM NIJMBER                                                                                                                                                                                                                                                                                                                                                                                                                                                                                                                                                                                                                                                                                                                                                                                                                                                                                                                                                                                                                                                                                                                                                                                                                                                                                                                                                                                                                                                                                                                                                                                                                                                                                                                                                                                                                                                                                                                                                                                                                                                                                      |
| RACKING- LOZIER SHELVING                                                                                           |                                                   |                              |                                       | CONDUITS FOR LOW VOLTAGE  POWER FOR SIGNAGE  POWER FOR REFRIGERATION EQUIPMENT  POWER FOR WINDOW BLINDS  POWER FOR ROLL-UP DOORS  MISCELLANEOUS  ADA COMPLIANCE (BUILDING / SITE)  ARTWORK / BANNERS                                     |                                     |                                         | -                                                  | Room name ROOM NAME ROOM NUMBER  101  SIM DETAIL NU SHEET NU                                                                                                                                                                                                                                                                                                                                                                                                                                                                                                                                                                                                                                                                                                                                                                                                                                                                                                                                                                                                                                                                                                                                                                                                                                                                                                                                                                                                                                                                                                                                                                                                                                                                                                                                                                                                                                                                                                                                                                                                                                                                   |
| RACKING- LOZIER SHELVING SIGN STRIPS STORAGE SHELVES (MISC., MELAMINE) TOILET ACCESSORIES WINE RACKS AND/OR TABLES |                                                   |                              |                                       | CONDUITS FOR LOW VOLTAGE  POWER FOR SIGNAGE  POWER FOR REFRIGERATION EQUIPMENT  POWER FOR WINDOW BLINDS  POWER FOR ROLL-UP DOORS  MISCELLANEOUS  ADA COMPLIANCE (BUILDING / SITE)                                                        |                                     | 0 0 0 0 0 0 0 0 0 0 0 0 0 0 0 0 0 0 0 0 | -                                                  | ROOM TAG  ROOM NAME  BOOM NIJMBER  SIM SECTION I                                                                                                                                                                                                                                                                                                                                                                                                                                                                                                                                                                                                                                                                                                                                                                                                                                                                                                                                                                                                                                                                                                                                                                                                                                                                                                                                                                                                                                                                                                                                                                                                                                                                                                                                                                                                                                                                                                                                                                                                                                                                               |
| RACKING- LOZIER SHELVING SIGN STRIPS STORAGE SHELVES (MISC., MELAMINE) TOILET ACCESSORIES WINE RACKS AND/OR TABLES |                                                   |                              |                                       | CONDUITS FOR LOW VOLTAGE  POWER FOR SIGNAGE  POWER FOR REFRIGERATION EQUIPMENT  POWER FOR WINDOW BLINDS  POWER FOR ROLL-UP DOORS  MISCELLANEOUS  ADA COMPLIANCE (BUILDING / SITE)  ARTWORK / BANNERS                                     |                                     |                                         | E                                                  | ROOM TAG ROOM NAME ROOM NUMBER  101  WINDOW TYPE                                                                                                                                                                                                                                                                                                                                                                                                                                                                                                                                                                                                                                                                                                                                                                                                                                                                                                                                                                                                                                                                                                                                                                                                                                                                                                                                                                                                                                                                                                                                                                                                                                                                                                                                                                                                                                                                                                                                                                                                                                                                               |
| RACKING- LOZIER SHELVING SIGN STRIPS STORAGE SHELVES (MISC., MELAMINE) TOILET ACCESSORIES WINE RACKS AND/OR TABLES |                                                   |                              |                                       | CONDUITS FOR LOW VOLTAGE  POWER FOR SIGNAGE  POWER FOR REFRIGERATION EQUIPMENT  POWER FOR WINDOW BLINDS  POWER FOR ROLL-UP DOORS  MISCELLANEOUS  ADA COMPLIANCE (BUILDING / SITE)  ARTWORK / BANNERS  TRUCK DOCK ACCESSORIES / EQUIPMENT | NOT AF                              | • • • • • • • • • • • • • • • • • • •   | E                                                  | Room name ROOM TAG ROOM NAME ROOM NUMBER  SIM DETAIL NU A101 SHEET NU                                                                                                                                                                                                                                                                                                                                                                                                                                                                                                                                                                                                                                                                                                                                                                                                                                                                                                                                                                                                                                                                                                                                                                                                                                                                                                                                                                                                                                                                                                                                                                                                                                                                                                                                                                                                                                                                                                                                                                                                                                                          |