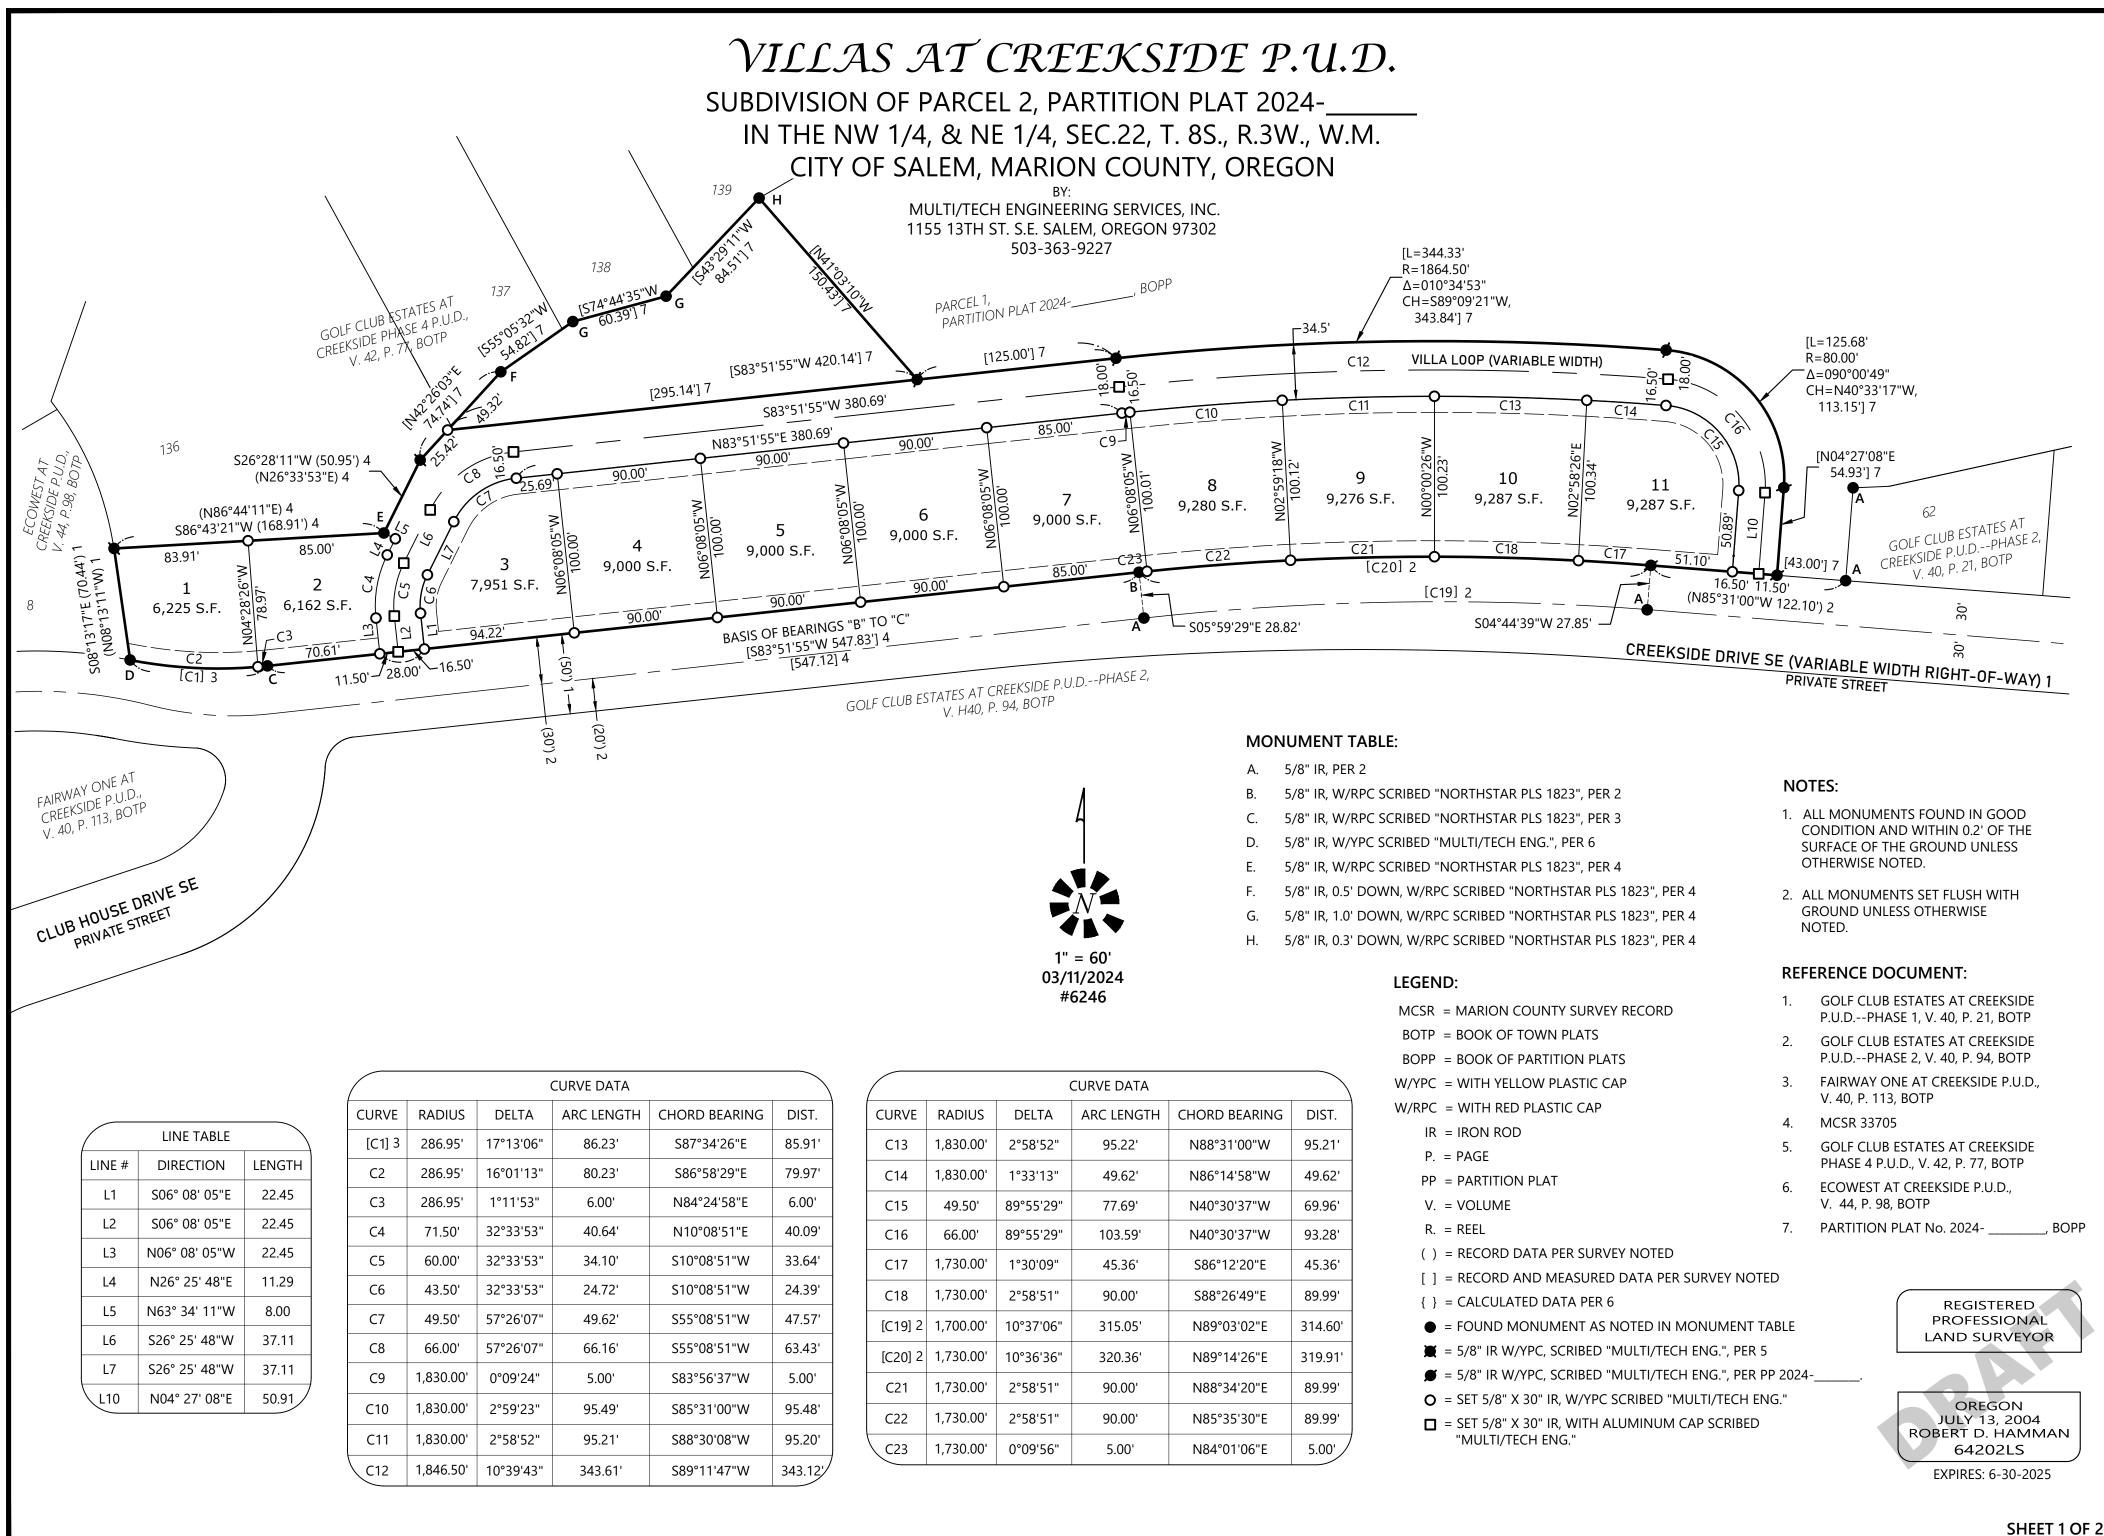

# VILLAS AT CREE SUBDIVISION OF PARCEL 2, PART IN THE NW 1/4, & NE 1/4, SEC CITY OF SALEM, MARION (

MULTI/TECH ENGINEERING 1155 13TH ST. S.E. SALEM, C 503-363-9227

PARCEL TWO, PARTITION PLAT 2024-\_\_\_\_, LOCATED IN THE NORTHWEST QUARTER AND NORTHEAST QUARTER OF SECTION 22, TOWNSHIP 8 SOUTH, RANGE 3 WEST, OF THE WILLAMETTE MERIDIAN, CITY OF SALEM, MARION COUNTY, OREGON.

## NARRATIVE:

THE PURPOSE OF THIS SURVEY IS TO SUBDIVIDE INTO LOTS THE PROPERTY DESCRIBED IN THE SURVEYOR'S CERTIFICATE AND ALLOWED BY THE CITY OF SALEM PLANNING ADMINISTRATOR IN CASE NO.: \_\_\_\_\_\_. THE BASIS OF BEARING IS OF BEARINGS IS ALONG THE NORTHERN RIGHT-OF-WAY LINE OF CREEKSIDE DRIVE AS SHOWN AND HELD.

THE BOUNDARY OF THE PLAT WAS MONUMENTED IN PARTITION PLAT NUMBER 2024-\_\_\_\_\_\_\_. I RECOVERED THE MONUMENTS AS SHOWN AND HELD THEIR LOCATIONS PER SAID PARTITION PLAT AND WITH THE ORIGINAL COPNTROL I MONUMNETED THIS SUBDIVISION.