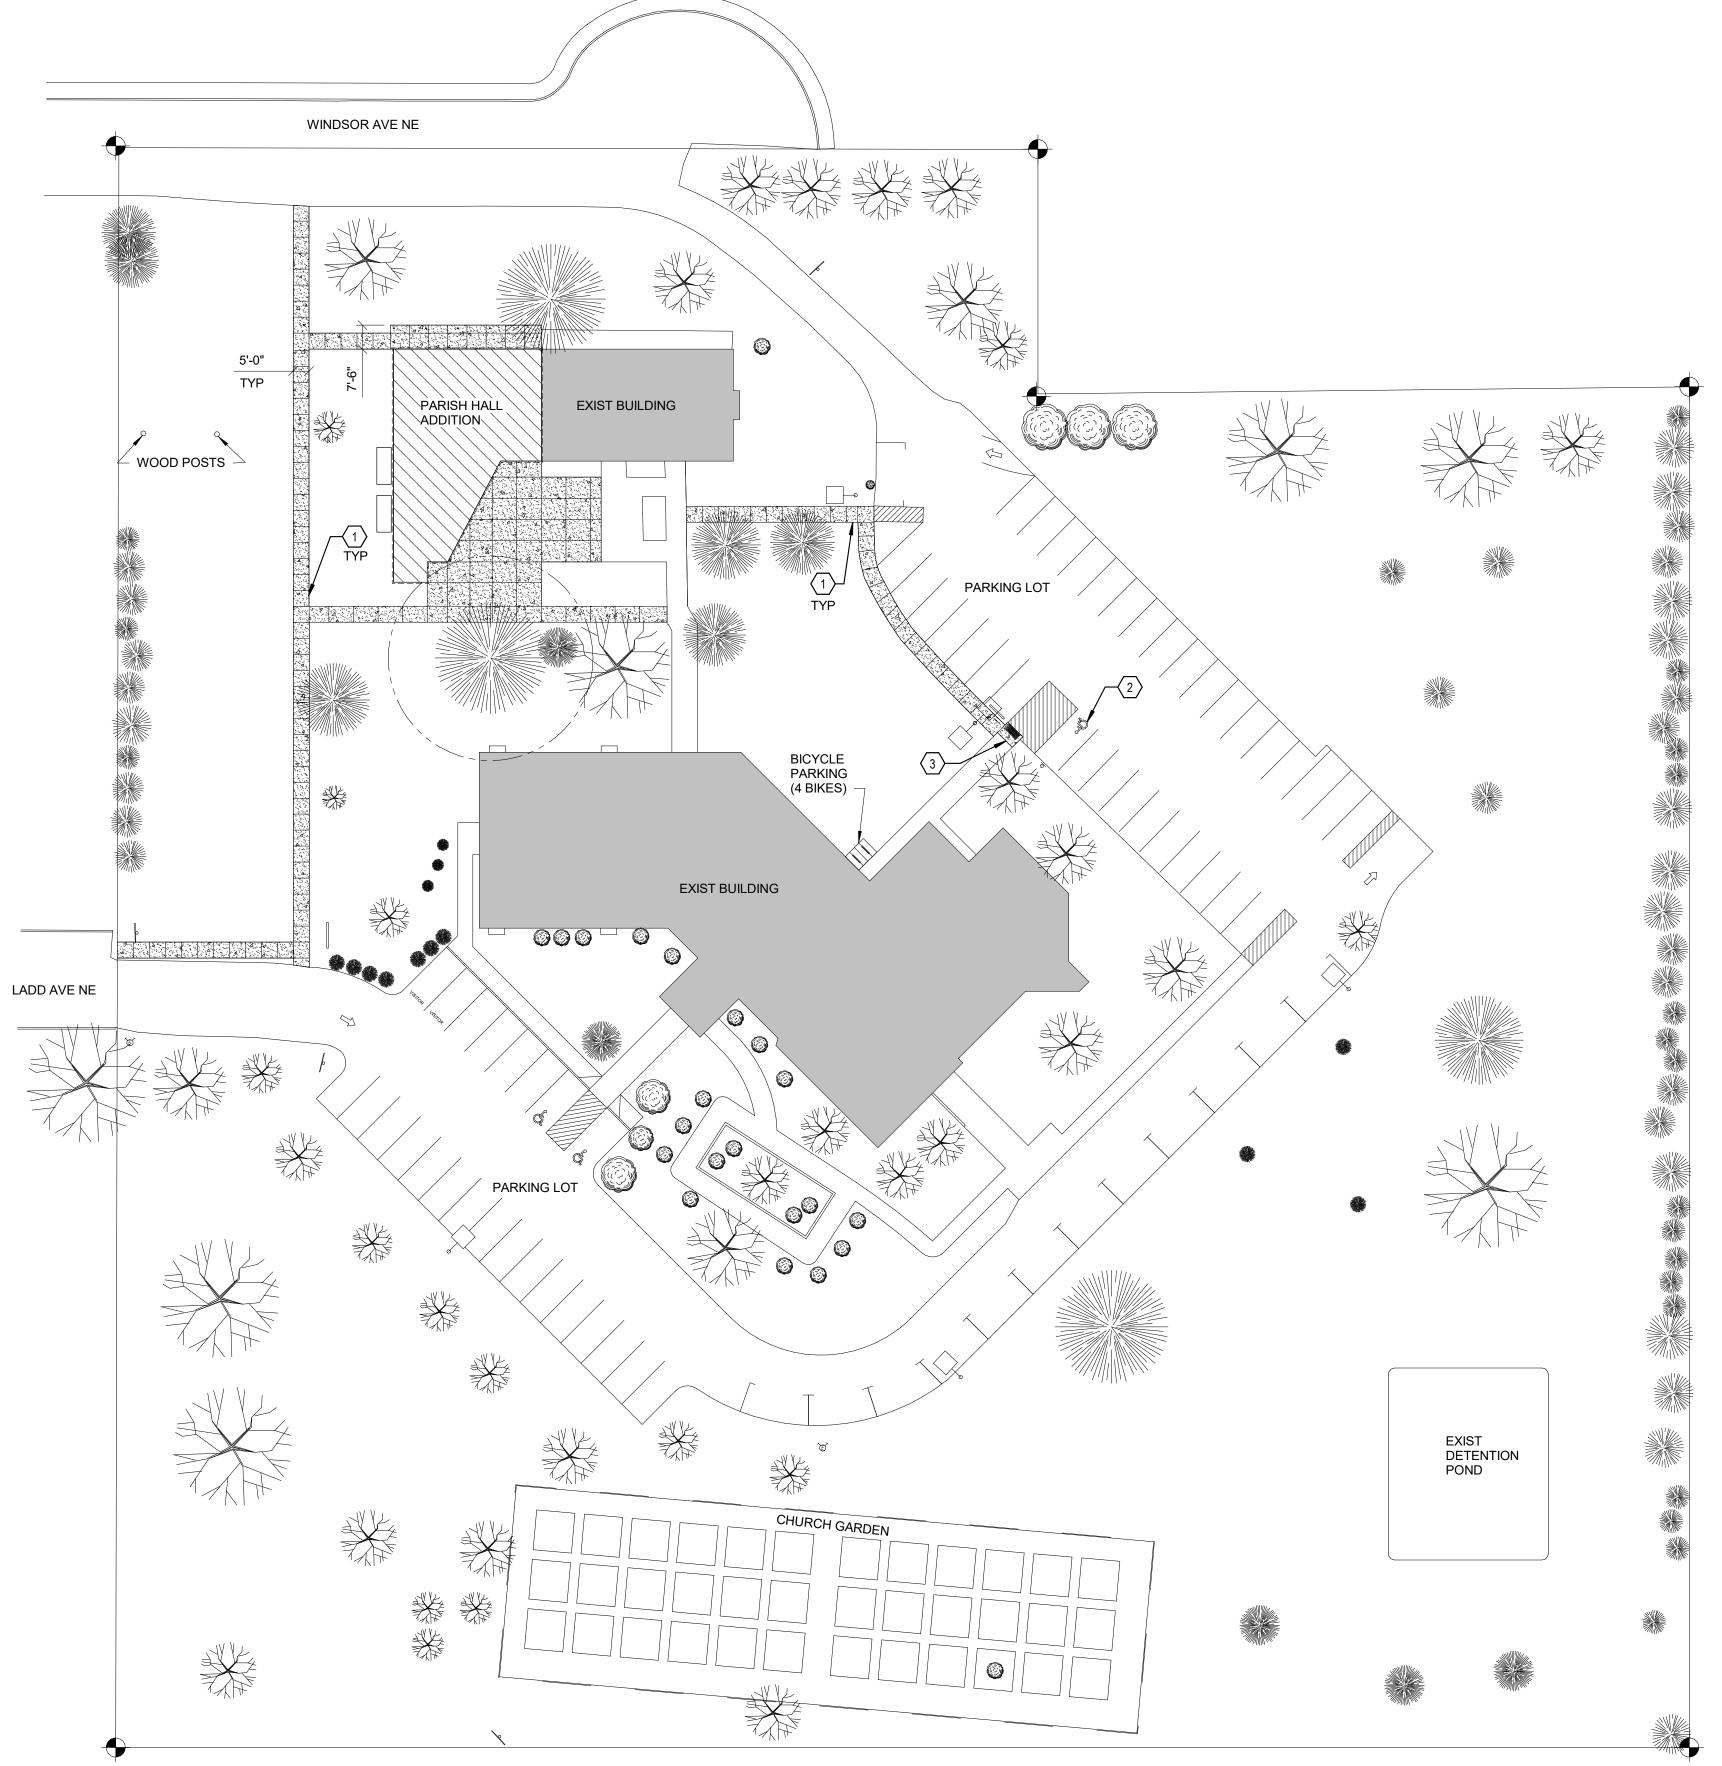

## **ZONING SUMMARY**

THIS PROJECT COMPRISES AN ADDITION TO AN EXISTING PARISH HALL BUILDING FOR A NEW COMMERCIAL KITCHEN, MEETING ROOM AND SUPPORT SPACES.

ZONING CODE PLANNING ZONE RELIGIOUS ASSEMBLY

RS-SINGLE FAMILY RESIDENTIAL SPECIAL USE, <375 SEATS, EXISTING SEATING TO REMAIN

MAP # 073W24DA, LOT 00900

LOT COVERAGE OVERALL SITE AREA: BUILDING AREA: 230,301 SF 16,941 SF = 7.4% < 35%

**NEW ADDITION:** 2,581 SF LANDSCAPE AREA: 163,556 SF

**BUILDING HEIGHT** PROPOSED HEIGHT: 16'-4"

LANDSCAPING

PLANTING REQUIRED: 1 PU PER 20 SF (BUILDING ADDITION = 2,581 SF)

PARKING
MAXIMUM PARKING ALLOWED:
RELIGIOUS ASSEMBLY: 1 PER 15' BENCH (296')
20 SPACES
70 SPACES
3 70 SPACES (EXISTING NON-CONFORMING)

130 PU

TOTAL PROVIDED: ACCESSIBLE REQUIRED: ACCESSIBLE PROVIDED:

BIKE PARKING REQUIRED: (1 PER 30 VEHICLE) BIKE PARKING PROVIDED:

**GENERAL NOTES** 

## **CONSTRUCTION NOTES**

- NEW 5' WIDE SIDEWALK, EXPOSED AGGREGATE FINISH
- 2 NEW ADA SYMBOL
- 3 NEW ADA CURB RAMP

**PRELIMINARY** 

NOT FOR CONSTRUCTION

PRELIMINARY DATE:

04/23/24