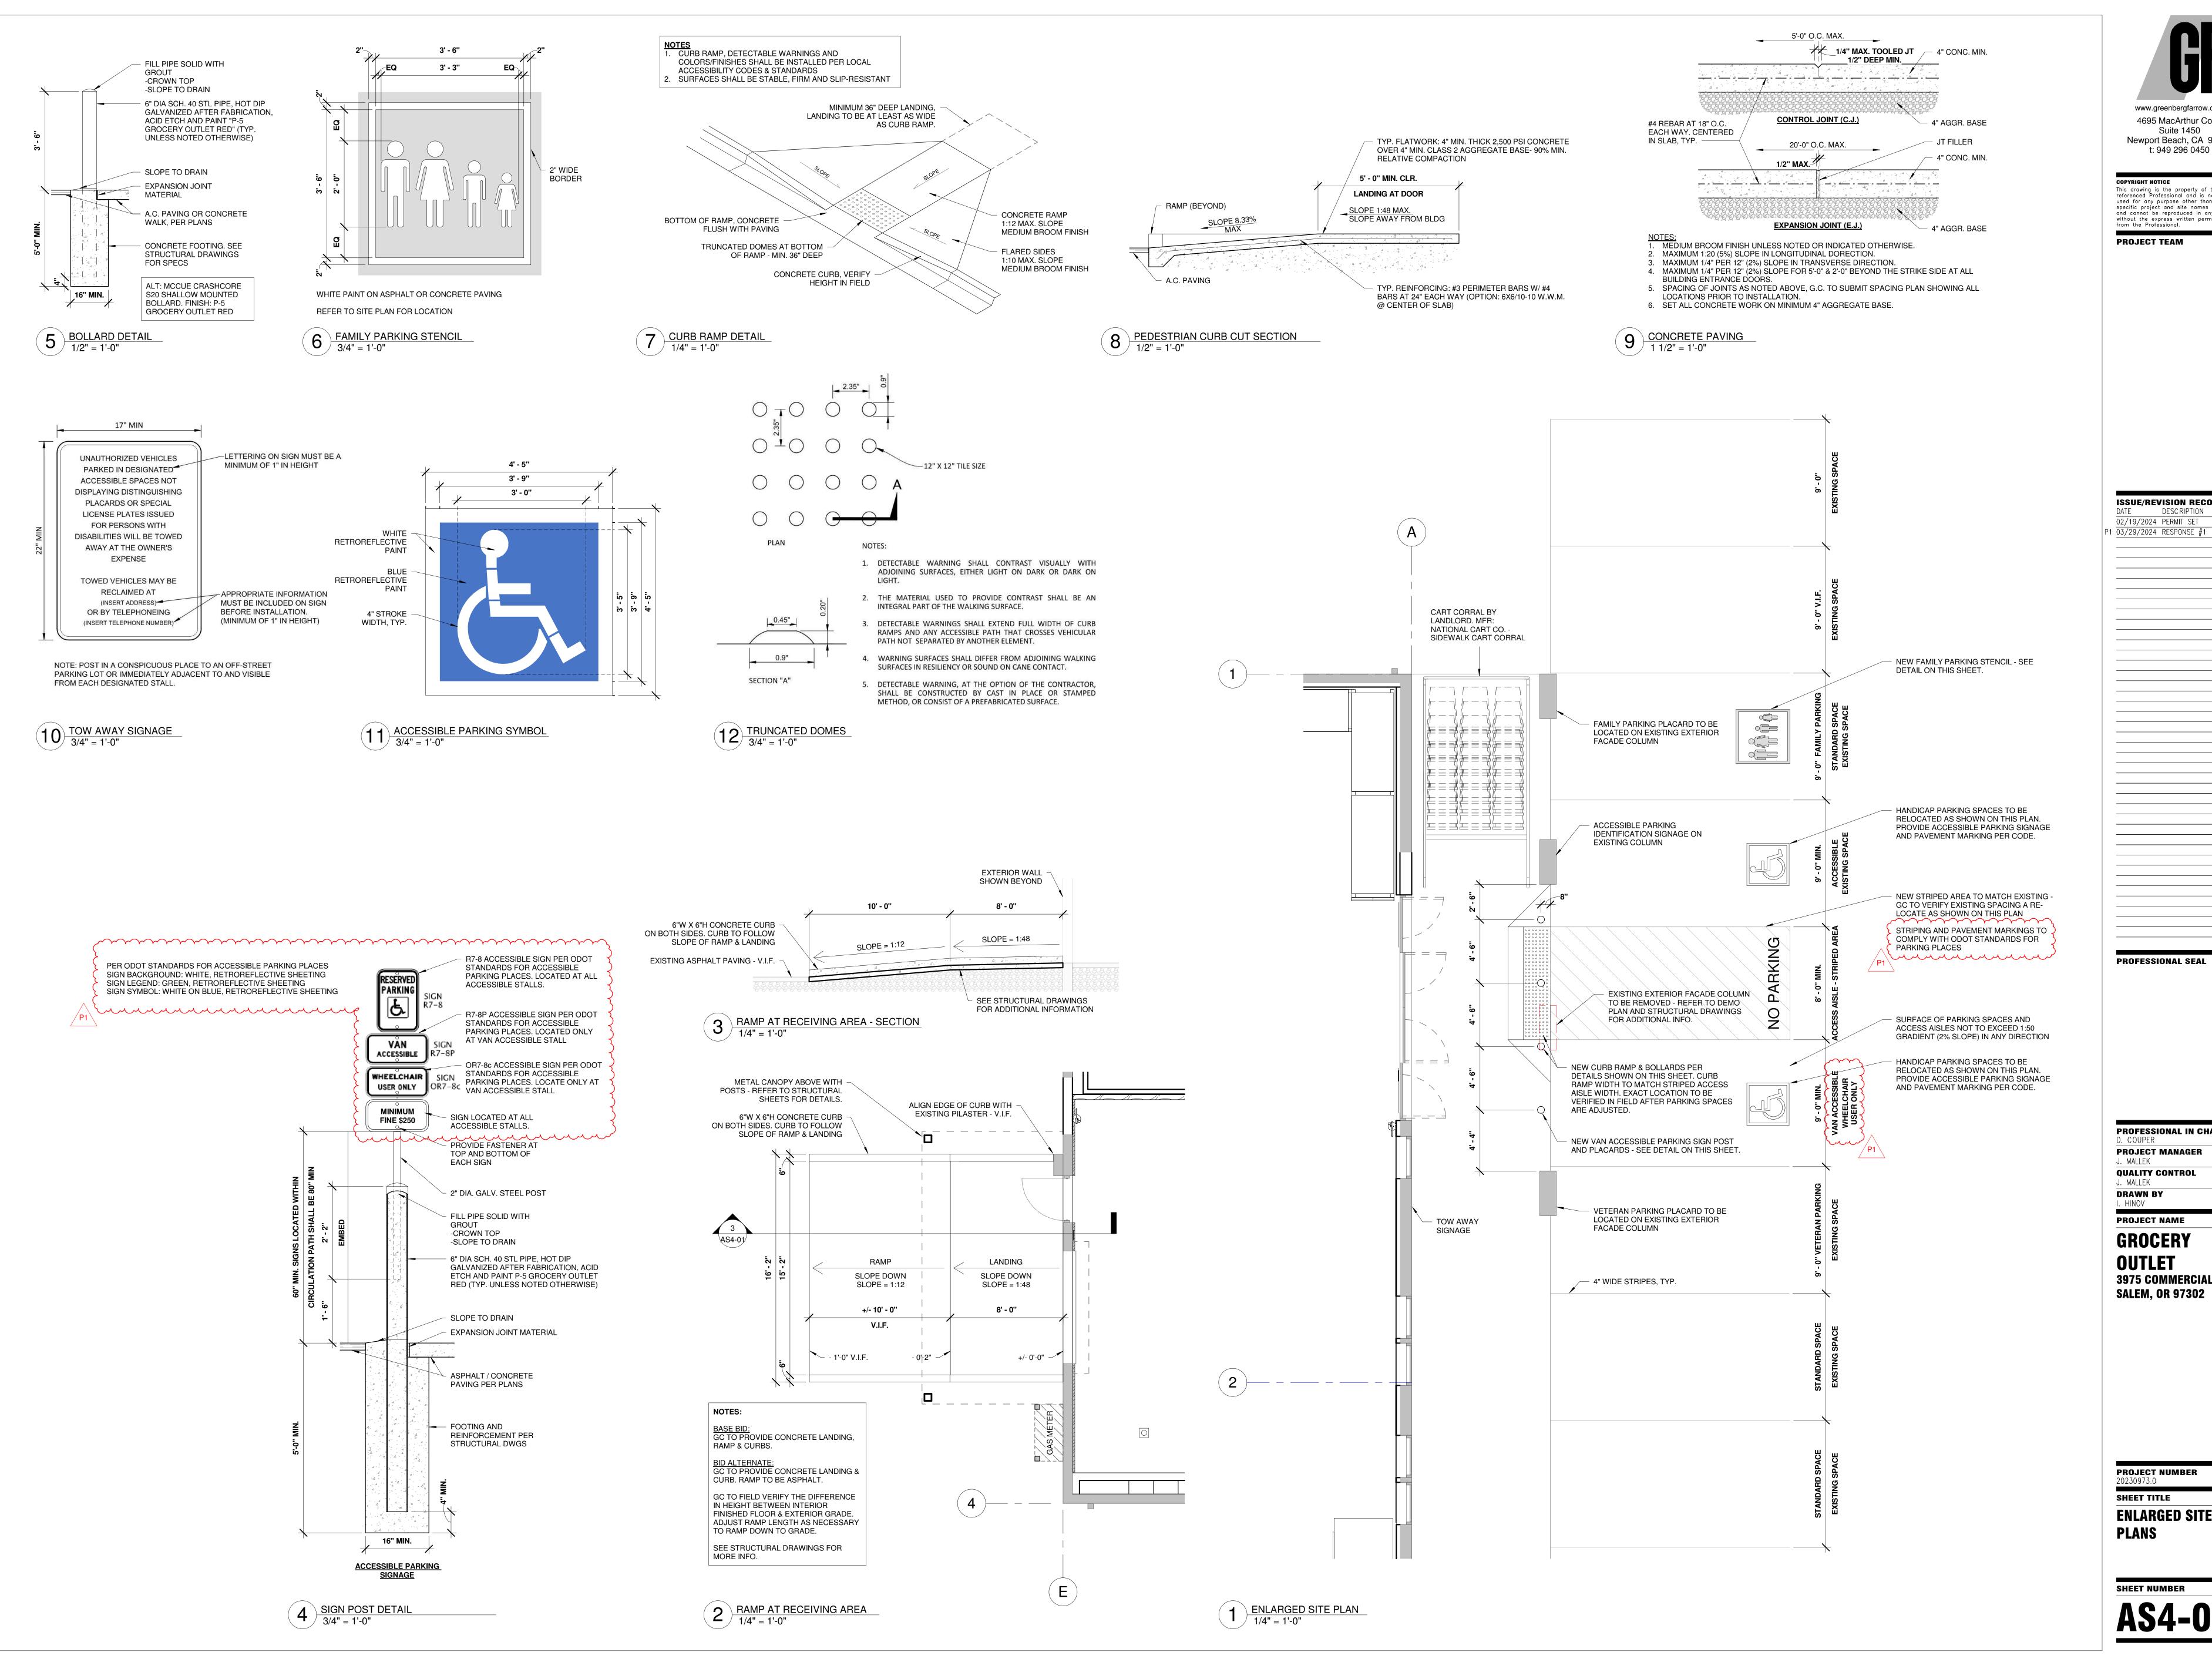

CHANGE PROPOSED.

b VAN ACCESSIBLE AND WHEELCHAIR USER ONLY STALLS NOTED ON SITE PLAN. • ACREAGE PER MARION COUNTY OREGON ASSESSORS OFFICE CARTOGRAPHY DEPT MAPS

LOT # | DESIGNATION | SITE AREA | A-1 | A-2 | B | M | S-2 | FULL SIZE | COMPACT

PER SALEM REVISED CODE (SRC) 535.015 (e)(3) "A MINIMUM OF 15 PERCENT OF THE DEVELOPMENT SITE SHALL BE LANDSCAPED. LANDSCAPING SHALL MEET TYPE A STANDARD SET FOR IN SRC CHAPTER 807. OTHER REQUIRED LANDSCAPING UNDER THE UDC, SUCH AS LANDSCAPING REQUIRED FOR SETBACKS OR VEHICLE USER AREAS, MAY COUNT TOWARDS MEETING THIS REQUIREMENT."

TOTAL SITE AREA FOR LOTS 03100, 03200, 03300, 03303 & 13400 = **6.41 ACRES** TOTAL REQUIRED LANDSCAPED AREA: 15% OF 6.41 ACRES = **0.96 ACRES** 

TOTAL EXISTING LANDSCAPED AREA (SHADED IN GREEN ON SITE PLAN) = 1.25 ACRES



www.greenbergfarrow.com

4695 MacArthur Court Suite 1450 Newport Beach, CA 92614 t: 949 296 0450

This drawing is the property of the above referenced Professional and is not to be used for any purpose other than the specific project and site names herein, and cannot be reproduced in any manner without the express written permission from the Professional.

**PROJECT TEAM** 

**ISSUE/REVISION RECORD DESCRIPTION** 02/19/2024 PERMIT SET P1 03/29/2024 RESPONSE #1

PROFESSIONAL IN CHARGE PROJECT MANAGER **QUALITY CONTROL** J. MALLEK

PROJECT NAME **GROCERY OUTLET** 

**3975 COMMERCIAL ST SE SALEM, OR 97302** 

PROJECT NUMBER SHEET TITLE

**ENLARGED SITE PLANS** 



GENERAL NOTES

SHEET A8-01.

FACE OF WALL STUDS (U.N.O).

READ "EXIT" - SEE DETAILS

ENTRANCE DOORS (UNDER SHELL WORK).

- CHECKS