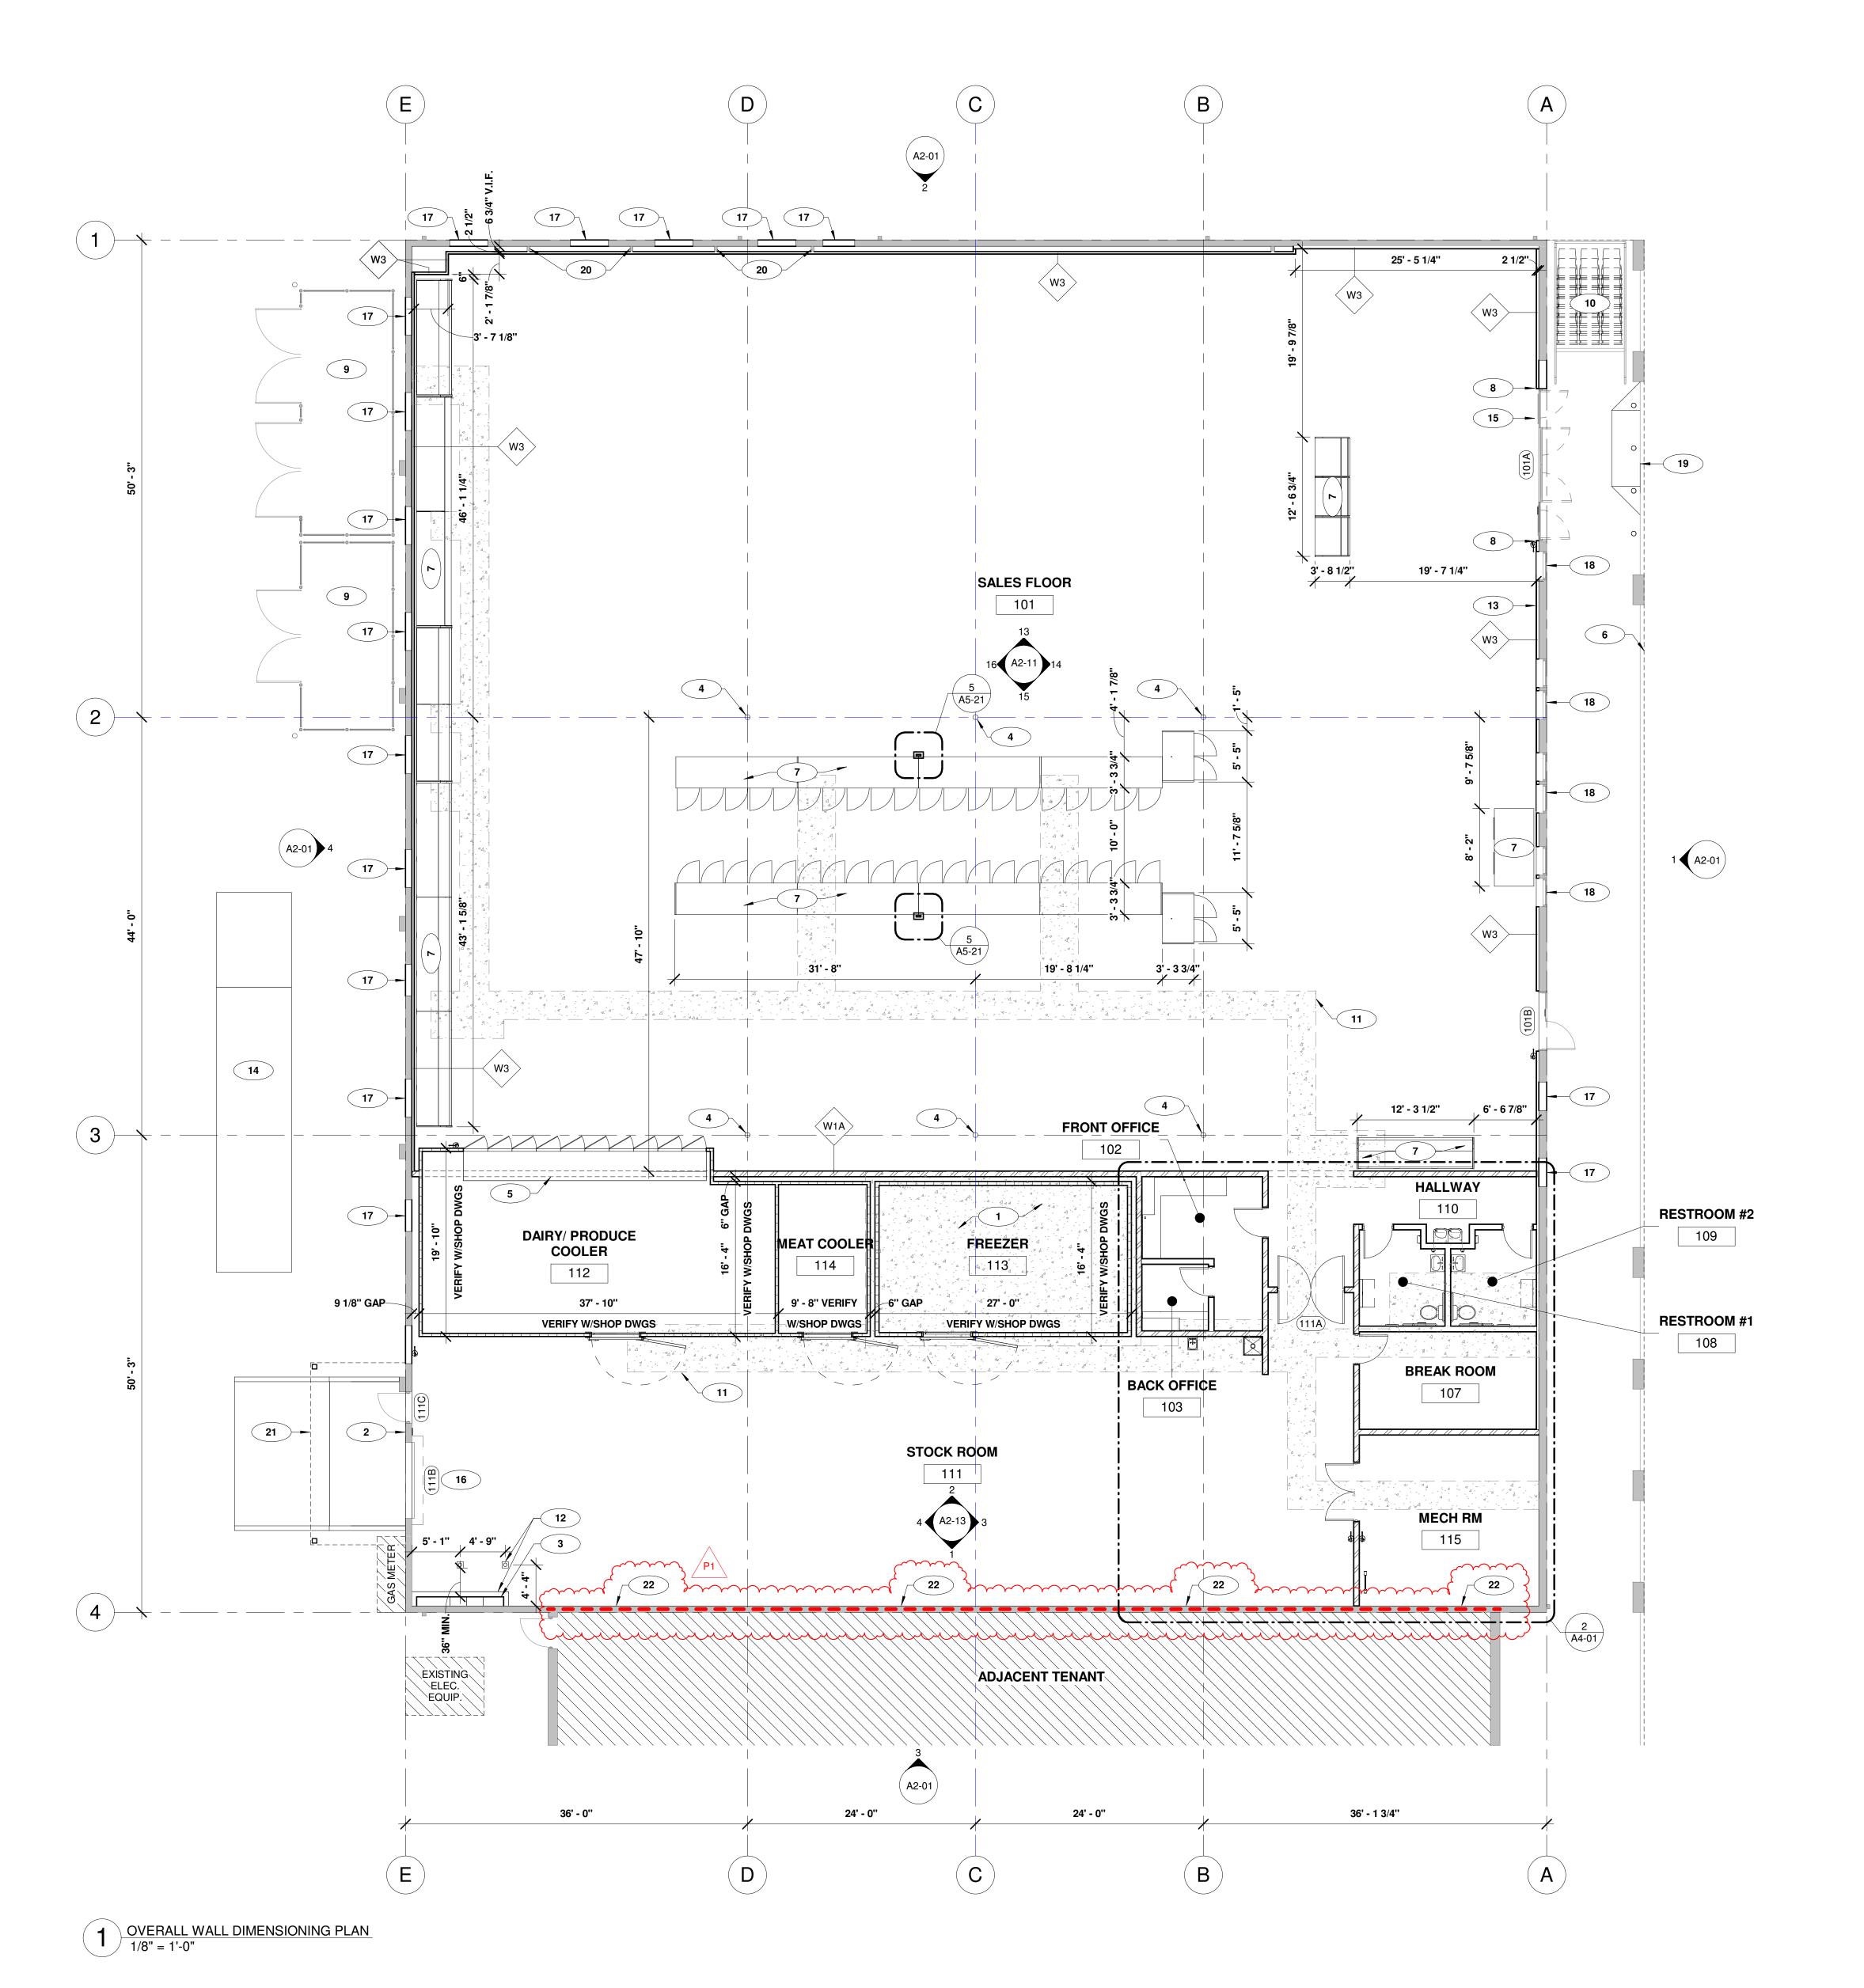

LANDSCAPED AREA: 15% OF 6.41 ACRES = **0.96 ACRES** 

TOTAL EXISTING LANDSCAPED AREA (SHADED IN GREEN ON SITE PLAN) = 1.25 ACRES



www.greenbergfarrow.com

4695 MacArthur Court Suite 1450 Newport Beach, CA 92614 t: 949 296 0450

This drawing is the property of the above referenced Professional and is not to be used for any purpose other than the specific project and site names herein, and cannot be reproduced in any manner without the express written permission from the Professional.

**PROJECT TEAM** 

**ISSUE/REVISION RECORD DESCRIPTION** 02/19/2024 PERMIT SET P1 03/29/2024 RESPONSE #1

PROFESSIONAL IN CHARGE PROJECT MANAGER **QUALITY CONTROL** J. MALLEK

PROJECT NAME **GROCERY OUTLET** 

**3975 COMMERCIAL ST SE SALEM, OR 97302** 

PROJECT NUMBER SHEET TITLE

**ENLARGED SITE PLANS** 



GENERAL NOTES

SHEET A8-01.

FACE OF WALL STUDS (U.N.O).

READ "EXIT" - SEE DETAILS

ENTRANCE DOORS (UNDER SHELL WORK).

- CHECKSTAND AND REFRIGERATION CASES SHOWN IN THIS PLAN FOR OVERALL COORDINATION & VERIFICATIONS ALSO SEE FIXTURE LAYOUT DIMENSIONS ON
- 2. G.C. IS RESPONSIBLE TO PROVIDE CLIMATE AND SOUND INSULATION AT INTERIOR DEMISING AND PARTITION WALLS AS NOTED ON WALL LEGEND/TYPES.
- B. G.C. MAY EITHER LEAVE UNDERSIDE OF ROOF STRUCTURE EXPOSED AND UNPAINTED BY PROVIDING "CLEAN" AND QUALITY" CRAFTSMANSHIP ACCEPTABLE TO THE TENANT REPRESENTATIVE OR THEY WILL BE REQUIRED TO PAINT EXPOSED FRAMING AS WELL AS PROVIDE VINYL FACED SCRIM SHEET AT UNDERSIDE OF ROOF PLYWOOD AT ALL SALES AREAS.
- 4. DIMENSIONS TAKEN TO EXTERIOR WALLS ARE TO FACE OF PLYWOOD AND/OR FACE OF MASONRY AS APPLIES (