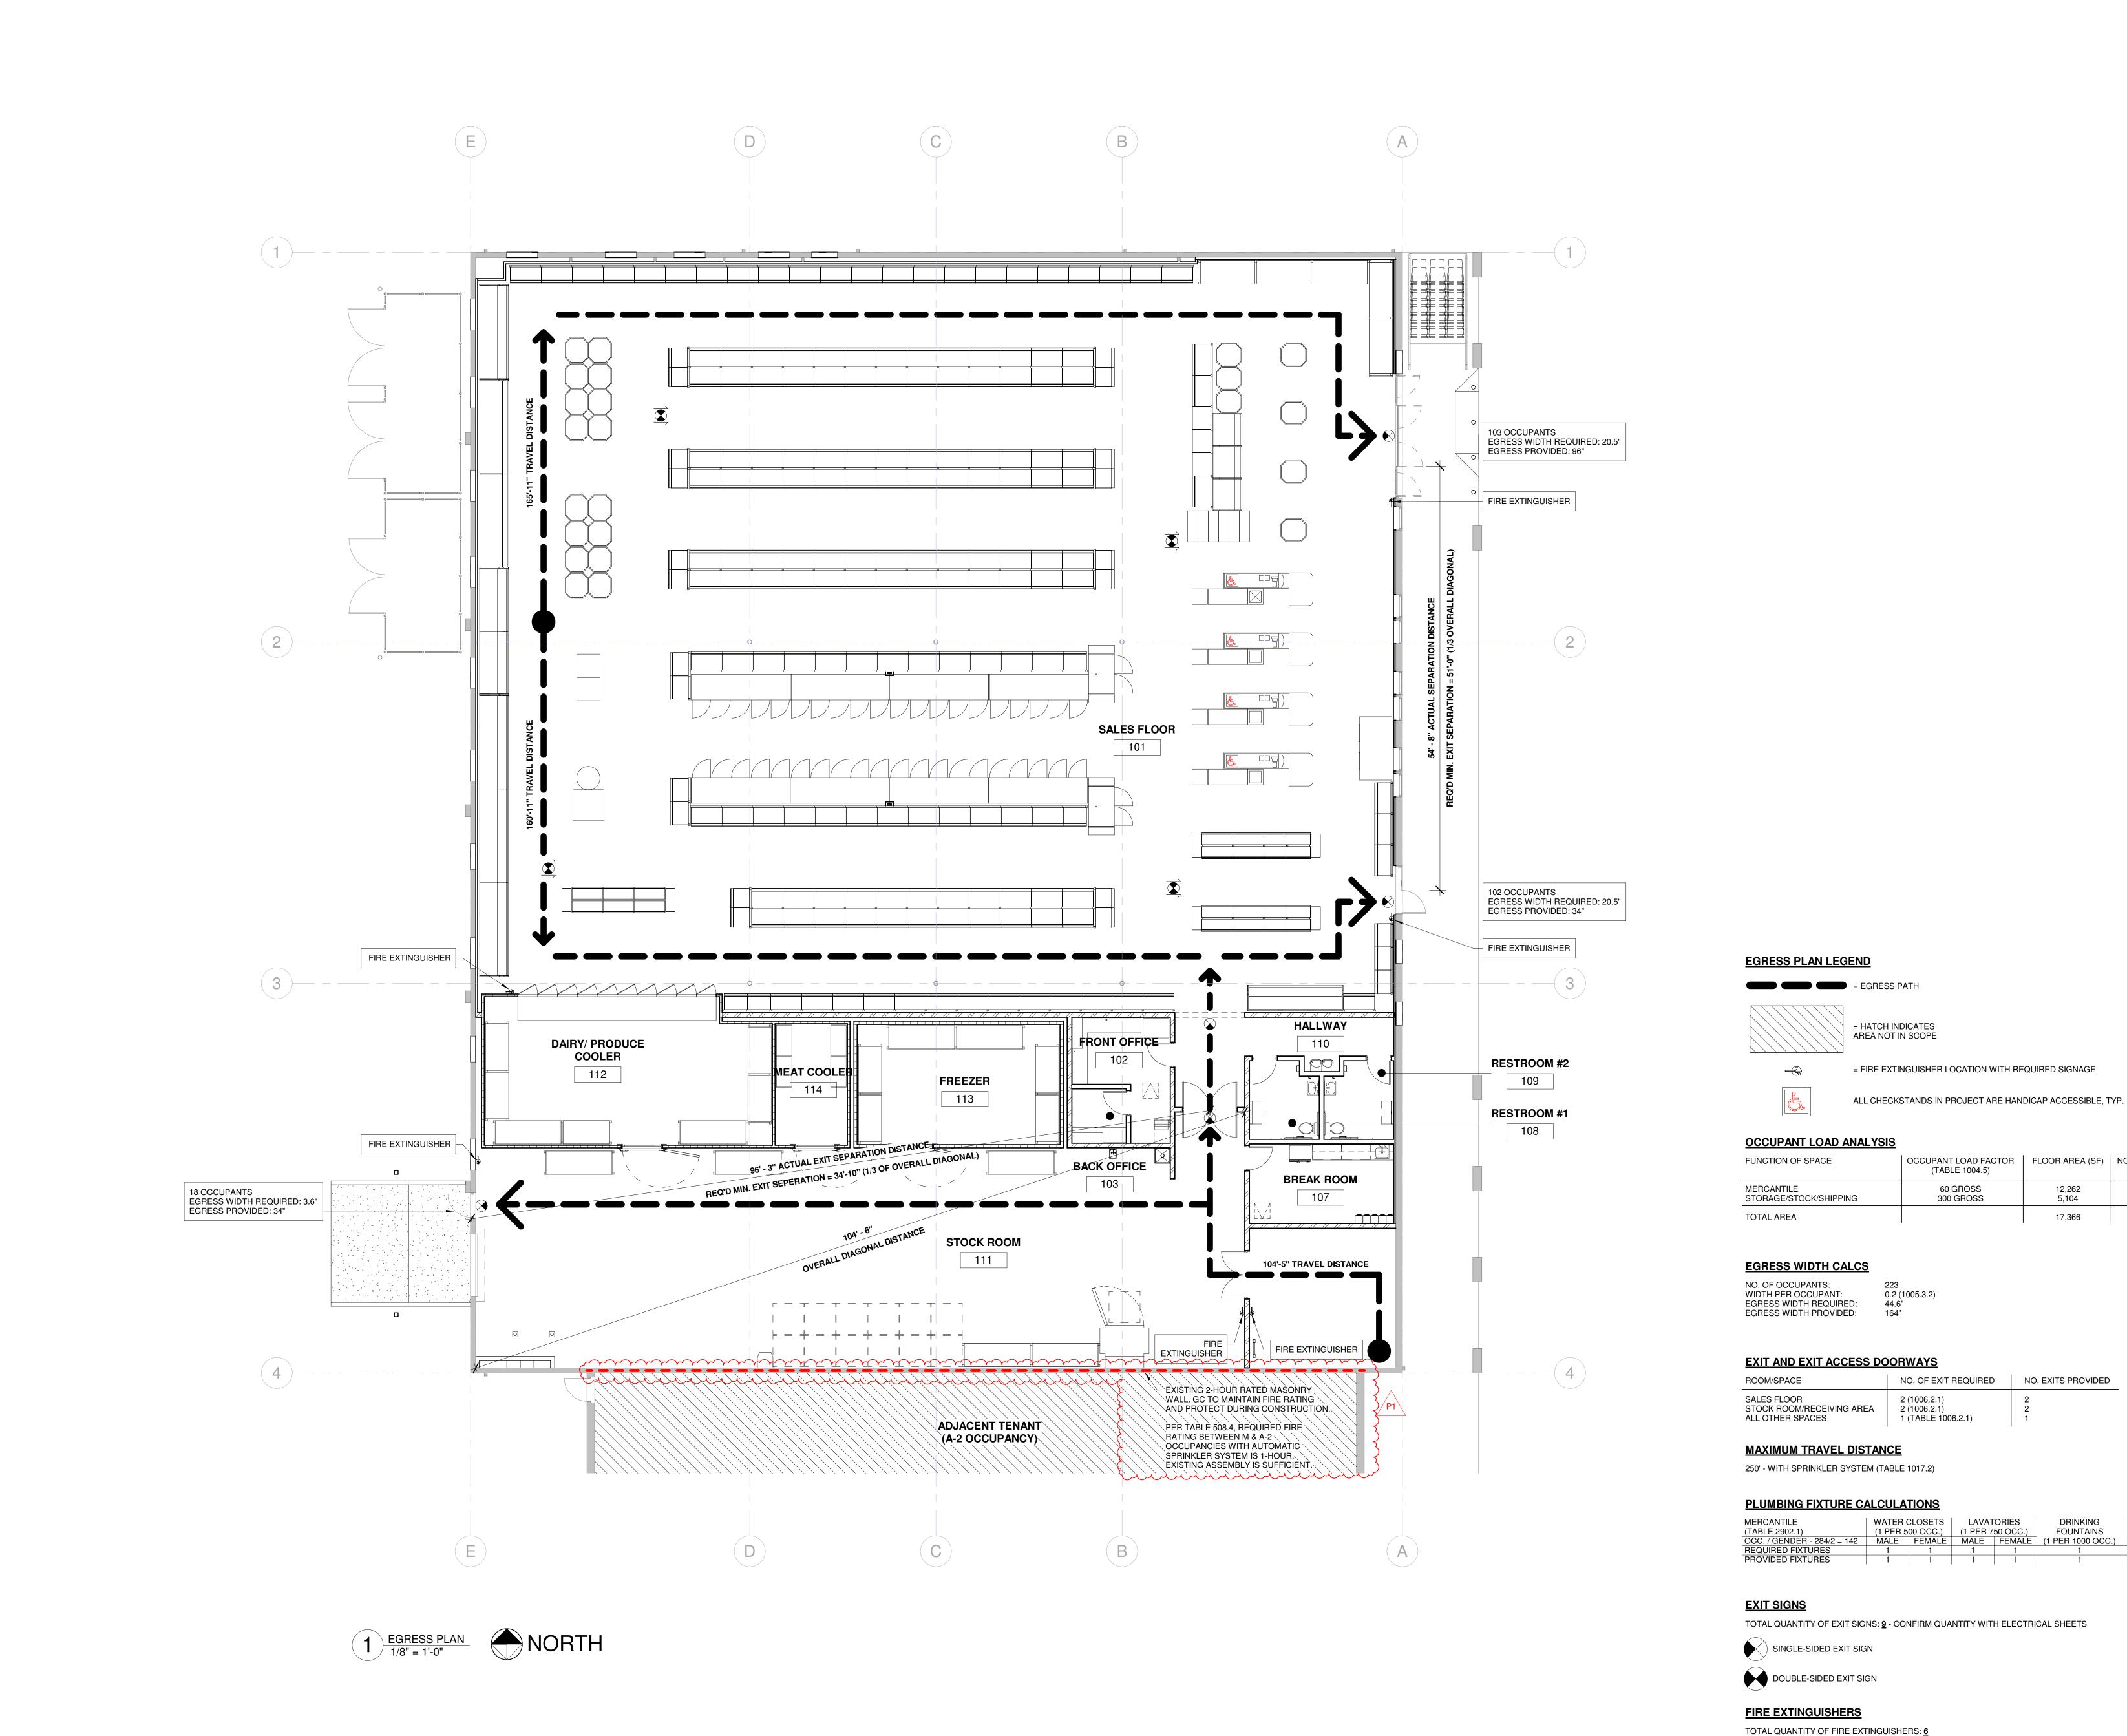

| STORAGE SHELVES (MISC., MELAMINE) TOILET ACCESSORIES WINE RACKS AND/OR TABLES BLOCKING FOR EQUIPMENT  POWER FOR REFRIGERATION EQUIPMENT POWER FOR ROLL-UP DOORS POWER FOR ROLL-UP DOORS ADA COMPLIANCE (BUILDING / SITE) ARTWORK / BANNERS  CONDUITS FOR PHONE CONDU | RESPONSIBILITY SCHEDULE - TENANT SHELL |                                                  |                                              |                                              |                                                                         |               |                                         |                                                | PROJECT DATA                              |                          |              |  |
|--------------------------------------------------------------------------------------------------------------------------------------------------------------------------------------------------------------------------------------------------------------------------------------------------------------------------------------------------------------------------------------------------------------------------------------------------------------------------------------------------------------------------------------------------------------------------------------------------------------------------------------------------------------------------------------------------------------------------------------------------------------------------------------------------------------------------------------------------------------------------------------------------------------------------------------------------------------------------------------------------------------------------------------------------------------------------------------------------------------------------------------------------------------------------------------------------------------------------------------------------------------------------------------------------------------------------------------------------------------------------------------------------------------------------------------------------------------------------------------------------------------------------------------------------------------------------------------------------------------------------------------------------------------------------------------------------------------------------------------------------------------------------------------------------------------------------------------------------------------------------------------------------------------------------------------------------------------------------------------------------------------------------------------------------------------------------------------------------------------------------------|----------------------------------------|--------------------------------------------------|----------------------------------------------|----------------------------------------------|-------------------------------------------------------------------------|---------------|-----------------------------------------|------------------------------------------------|-------------------------------------------|--------------------------|--------------|--|
| SENERAL CONDITIONS  GENERAL CONDITIONS  GENERA |                                        | 길 유   >                                          |                                              |                                              |                                                                         | 를 유 >         |                                         |                                                | BUILDING CONSTRUCTION AND CLASSIFICATION: |                          |              |  |
| SENERAL CONDITIONS  GENERAL CONDITIONS  GENERA |                                        |                                                  | ㅇ   뜻급                                       | <u>i</u>                                     | EMA                                                                     | :ن   <u>ق</u> |                                         | ZONING:                                        | MU-III (MIXED USE                         |                          |              |  |
| BERRAL CONDITIONS  GENERAL |                                        |                                                  |                                              | 1                                            | <br>  <u> </u>                                                          |               | [호로]                                    |                                                |                                           |                          |              |  |
| GENERAL COMPITIONS  FOLKING PART OF THE CATTOR SIGNATE CONDUCTIONS  FOLKING PART OF THE CATTOR SIGNATE CONDUCTIONS  FOLKING PART OF THE CATTOR SIGNATE CONDUCTIONS  FOR PART OF THE CATTOR SIGNATE CON |                                        |                                                  | <u>8                                    </u> |                                              |                                                                         |               | [50]                                    |                                                |                                           |                          |              |  |
| BERRAIL CONDITIONS PROCESSIVE AND PRAIL CEARLY BY C.C. STREWORK AND DRAID STREWORK AND DR |                                        | SIFISIBLE                                        | [] 기팅 -                                      | 1                                            | UZ UZ                                                                   | 띪무당           | 핑ᅴ                                      | BUILDING HEIGHT:                               | 1 STORY, +/- 20'-0                        | n .                      |              |  |
| BERRAIL CONDITIONS PROCESSIVE AND PRAIL CEARLY BY C.C. STREWORK AND DRAID STREWORK AND DR |                                        |                                                  |                                              | <u>                                     </u> | TSSI ST                                                                 |               |                                         | TOTAL GROSS AREA:                              | <b>17,366</b> SF                          |                          |              |  |
| GENERAL CONDITIONS PROMESSIVE AND PRAIL CLEARUP  REFER TO DENO SHEETE TO, DENOS SHEETE TO,  |                                        |                                                  | 티외취                                          | 2                                            |                                                                         |               |                                         | (REFER TO SHEET G1-01 FO                       | OR FURTHER AREA R                         | BEAKDOWN AND OCCUPA      | ΔΝΟΥ ΔΝ      |  |
| PROGRESSIVE AND FRANCISTAN LIP OF COMPRENS OF CASH POR CASH PART OF CHECKSTANDS O | GENERAL CONDITIONS                     |                                                  | - - -                                        | _                                            | FOLIDMENT                                                               |               |                                         | • `                                            | JITT OTTTILLT AILEA D                     | TILARDOWN AND OCCOL      | AITO I AIT   |  |
| SITEMOR AND DEMO PROMITTION PROMITTION PROMITTION PROMITTION PREPARATE PRIMIT PROMITTION |                                        | <del>                                     </del> |                                              | <u> </u>                                     | ·                                                                       |               | POWER BY G.C.                           | 7                                              |                                           |                          |              |  |
| DEMOLITION FREE EXTING                                                                                                                                                                                                                                                                                                                                                                                                                                                                                                                                                                                                                                                                                                                                                                                                                                                                                                                                                                                                                                                                                                                                                                                                                                                                                                                                                                                                                                                                                                                                                                                                                                                                                                                                                                                                                                                                                                                                                                                                                                                                                                         |                                        | <del>-              </del>                       |                                              |                                              |                                                                         |               |                                         |                                                |                                           |                          |              |  |
| FRIE EXTING ANDSCAPING AND PER PLANS EXTERIOR SIGNAGE. ON MONUMENT ARKINGS ANIMOS BIRPROVEMENTS ARKING STEPLING S GENAGE. ON MONUMENT ARKING STEPLING S GENAGE. ON MONUMENT ARKING STEPLING S GENAGE.  FREFER TO SITE PLAN P. O. S. SYSTEM ARKING STEPLING S GENAGE.  FREFER TO SITE PLAN P. O. S. SYSTEM ARKING STEPLING S GENAGE.  FREFER TO SITE PLAN P. O. S. SYSTEM ARKING STEPLING S GENAGE.  FREFER TO SITE PLAN P. O. S. SYSTEM ARKING STEPLING S GENAGE.  FREFER TO SITE PLAN P. O. S. SYSTEM ARKING STEPLING S GENAGE.  FREFER TO SITE PLAN P. O. S. SYSTEM ARKING STEPLING S GENAGE.  FREFER TO SITE PLAN P. O. S. SYSTEM ARKING STEPLING S GENAGE.  FREFER TO SITE PLAN PREFINE GOUPMENT TI CORE RUMPRING THIS STEPLING S THE PLAN PROVIDE THE PLAN SECRET STEPLING S THE PLAN SECRET S THE PLAN SECRET STEPLING S THE PLAN SECRET S  |                                        |                                                  |                                              | REFER TO DEMO SHEETS                         |                                                                         |               |                                         |                                                |                                           |                          |              |  |
| LANDSCAPING ARRING PARKING SIMPING & MPROVEMENTS  O PER FLANS EXTERIOR SIGNAGE - ON MONUMENT PARKING STIPPING & SOLANGE  O REFERT TO SITE PLAN REFERICE SUPPINENT (CASES, LETC) O C.C. FIELD COORD, W. GOJ TRASH ENCLOSURE  O C.C. FIELD COORD, W. GOJ TRASH ENCLOSURE O C.C. FIELD COORD, W. GOJ TRASH ENCLOSURE O C.C. FIELD COORD, W. GOJ TRASH ENCLOSURE O C.C. FIELD COORD, W. GOJ TRASH ENCLOSURE O C.C. FIELD COORD, W. GOJ TRASH ENCLOSURE O C.C. FIELD COORD, W. GOJ TRASH ENCLOSURE O C.C. FIELD COORD, W. GOJ TRASH ENCLOSURE O C.C. FIELD COORD, W. GOJ TRASH ENCLOSURE O C.C. FIELD COORD, W. GOJ TRASH ENCLOSURE O C.C. FIELD COORD, W. GOJ TRASH ENCLOSURE O C.C. FIELD COORD, W. GOJ TRASH ENCLOSURE O C.C. FIELD COORD, W. GOJ TRASH ENCLOSURE O C.C. FIELD COORD, W. GOJ TRASH ENCLOSURE O C.C. FIELD COORD, W. GOJ TRASH ENCLOSURE O C.C. FIELD COORD, W. GOJ TRASH ENCLOSURE O C.C. FIELD COORD, W. GOJ TRASH ENCLOSURE O C.C. FIELD COORD, W. GOJ TRASH ENCLOSURE O C.C. FIELD COORD, W. GOJ TRASH ENCLOSURE O C.C. FIELD COORD, W. GOJ TRASH ENCLOSURE O C.C. FIELD COORD, W. GOJ TRASH ENCLOSURE O C.C. FIELD COORD, W. GOJ TRASH ENCLOSURE O C.C. FIELD COORD, W. GOJ TRASH ENCLOSURE O C.C. FIELD COORD, W. GOJ TRASH ENCLOSURE O C.C. FIELD COORD, W. GOJ TRASH ENCLOSURE O C.C. FIELD COORD, W. GOJ TRASH ENCLOSURE O C.C. FIELD COORD, W. GOJ TRASH ENCLOSURE O C.C. FIELD COORD, W. GOJ TRASH ENCLOSURE O C.C. FIELD COORD, W. GOJ TRASH ENCLOSURE O C.C. FIELD COORD, W. GOJ TRASH ENCLOSURE O C.C. FIELD COORD, W. GOJ TRASH ENCLOSURE O C.C. FIELD COORD, W. GOJ TRASH ENCLOSURE O C.C. FIELD COORD, W. GOJ TRASH ENCLOSURE O C.C. FIELD COORD, W. GOJ TRASH ENCLOSURE O C.C. FIELD COORD, W. GOJ TRASH ENCLOSED TRASH ENCLOSED TO C.C. FIELD COORD, W. GOJ TRASH ENCLOSED TRASH ENCLOSED TO C.C. FIELD COORD, W. GOJ TRASH ENCLOSED TO C.C. FIELD COORD, W. GOJ TRASH ENCLOSED TRASH ENCLOSED TO C.C. FIELD COORD, W. GOJ TRASH ENCLOSED TO C.C. FIELD COORD |                                        |                                                  |                                              |                                              |                                                                         |               | • • • • • • • • • • • • • • • • • • • • |                                                |                                           |                          |              |  |
| PARRING STRIPMON S SIGNAGE  REFERT O SITE PLAN  REFERT O STEP PLAN |                                        |                                                  |                                              |                                              |                                                                         |               |                                         | T PRO                                          | .IFCT DF                                  | SCRIPTIO                 | )NI          |  |
| PARKING STREPING & SIGNAGE RECESSED TRUNK DOCK NOT PARTICLABLE REFORC DOUBLEMENT FLOOR BURNENT CASES. ETC) REFORC COUNTEMENT TRUNK DOUBLEMENT TRUNK DOUBLE TO DOUBLE THE MINISTER DOUBLE TRUNK DOUBLE TO DOUBLE THE MINISTER DOUBLE THE MINISTE |                                        |                                                  |                                              |                                              |                                                                         |               |                                         | 1 110                                          |                                           |                          | ′ I <b>Ч</b> |  |
| RECESSO TRUCK DOCK  NOT APPLICABLE    NOT APPLICABLE   NOT APPLICABLE   NOT APPLICABLE   NOT APPLICABLE   NOT APPLICABLE   NOT APPLICABLE   NOT APPLICABLE   NOT APPLICABLE   NOT APPLICABLE   NOT APPLICABLE   NOT APPLICABLE   NOT APPLICABLE   NOT APPLICABLE   NOT APPLICABLE   NOT APPLICABLE   NOT APPLICABLE   NOT APPLICABLE   NOT APPLICABLE   NOT APPLICABLE   NOT APPLICABLE   NOT APPLICABLE   NOT APPLICABLE   NOT APPLICABLE   NOT APPLICABLE   NOT APPLICABLE   NOT APPLICABLE   NOT APPLICABLE   NOT APPLICABLE   NOT APPLICABLE   NOT APPLICABLE   NOT APPLICABLE   NOT APPLICABLE   NOT APPLICABLE   NOT APPLICABLE   NOT APPLICABLE   NOT APPLICABLE   NOT APPLICABLE   NOT APPLICABLE   NOT APPLICABLE   NOT APPLICABLE   NOT APPLICABLE   NOT APPLICABLE   NOT APPLICABLE   NOT APPLICABLE   NOT APPLICABLE   NOT APPLICABLE   NOT APPLICABLE   NOT APPLICABLE   NOT APPLICABLE   NOT APPLICABLE   NOT APPLICABLE   NOT APPLICABLE   NOT APPLICABLE   NOT APPLICABLE   NOT APPLICABLE   NOT APPLICABLE   NOT APPLICABLE   NOT APPLICABLE   NOT APPLICABLE   NOT APPLICABLE   NOT APPLICABLE   NOT APPLICABLE   NOT APPLICABLE   NOT APPLICABLE   NOT APPLICABLE   NOT APPLICABLE   NOT APPLICABLE   NOT APPLICABLE   NOT APPLICABLE   NOT APPLICABLE   NOT APPLICABLE   NOT APPLICABLE   NOT APPLICABLE   NOT APPLICABLE   NOT APPLICABLE   NOT APPLICABLE   NOT APPLICABLE   NOT APPLICABLE   NOT APPLICABLE   NOT APPLICABLE   NOT APPLICABLE   NOT APPLICABLE   NOT APPLICABLE   NOT APPLICABLE   NOT APPLICABLE   NOT APPLICABLE   NOT APPLICABLE   NOT APPLICABLE   NOT APPLICABLE   NOT APPLICABLE   NOT APPLICABLE   NOT APPLICABLE   NOT APPLICABLE   NOT APPLICABLE   NOT APPLICABLE   NOT APPLICABLE   NOT APPLICABLE   NOT APPLICABLE   NOT APPLICABLE   NOT APPLICABLE   NOT APPLICABLE   NOT APPLICABLE   NOT APPLICABLE   NOT APPLICABLE   NOT APPLICABLE   NOT APPLICABLE   NOT APPLICABLE   NOT APPLICABLE   NOT APPLICABLE   NOT APPLICABLE   NOT APPLICABLE   NOT APPLICABLE   NOT APPLICABLE   NOT APPLICABLE   NOT APPLICABLE   NOT APPLICABLE   NOT APPLICABLE   NOT APPLICABLE   NO |                                        |                                                  | <del>       </del>                           |                                              |                                                                         |               |                                         | THE PROJECT SITE IS LOCA                       | ATED AT <b>3975 COMME</b>                 | RCIAL ST SE - SALEM. OF  | ₹ 97302.     |  |
| THASH PROLOSURE    HEFRIG. WALK IN COOLERS & FRIEZER   BALE ENCLOSURE   UNIDOW COVERINGS / BLINDS   DURA RAMP   UNIDOW COVERINGS / BLINDS   DURA RAMP   UNIDOW COVERINGS / BLINDS   DURA RAMP   UNIDOW COVERINGS / BLINDS   DECEMBER   DURA RAMP   COMPRESSIORS AND CONDENSERS   DURA RAMP CONDENSERS AND CONDENSE SORTIONS   DURA RAMP CONDENSE CONDENSE CONDENSE SORTIONS   DURA RAMP CONDENSE CONDENSE CONDENSE CONDENSE |                                        |                                                  | LICABLE                                      |                                              | , , ,                                                                   |               |                                         | 7                                              |                                           | ·                        |              |  |
| BALE ENCLOSURE UNDOW COVERINGS, PLUIDS WROOM PRINT IT PROVIDED WITH THE PLUID WROOM COVERINGS, PLUIDS WROOM PRINT IT PROVIDED WITH THE PLUID WROOM PRINT IT PROVIDED WROOM PRINT IT PROVIDED WITH THE PLUID WROOM PRINT IT PROVIDED WROOM PRINT IT PRO |                                        |                                                  |                                              |                                              | ·                                                                       |               |                                         |                                                |                                           | HIN AN EXISTING BUILDING | G. THE U     |  |
| DURA RAMP CONCRETE FLOORING GRINDING MCCAMARICAL FLOORING GRINDING COMPRESSORS AND CONDENSERS FLOORING GRINDING HAVE SPLIT SYSTEMS BOLLARDS BOLLARDS HAVE SPLIT SYSTEMS BOLLARDS HAVE SPLIT SYSTEMS BOLLARDS BOLLARDS HAVE SPLIT SYSTEMS BOLLARDS BOLLARDS HAVE SPLIT SYSTEMS BOLLARDS BO |                                        |                                                  |                                              |                                              |                                                                         |               |                                         | A RETAIL GROCERY MARKE                         | ET.                                       |                          |              |  |
| ONDERTE  LOCRING GINDING  METALS  BOLLARDS  COMPLETE GUARDS  PER ROOF PLANS  FIRE SPRINKLER SYSTEM MODIFICATIONS  PER GOL SPECIFICATIONS  NEW MCCHARGAN AND HITLE ROOF PLANS  NEW MCCHARGAN GUARDS  NEW MCCHARGAN  NEW MCCHARGAN GUARDS  NEW MCCHARGAN  NEW M  |                                        |                                                  |                                              |                                              |                                                                         |               | S.F. FILM (EX. GRAPHICS)                | T EXTERIOR MODIFICATIONS                       | (AS FURTHER DEFIN                         | ED IN DRAWINGS & NOTES   | S) INCLU     |  |
| METALS BOLLARDS BOLLARDS BOLLARDS CORNER GUARDS BOLLARDS BOLLARDS BOLLARDS CORNER GUARDS STEEL / METALS - MISCELLANEOUS BOLLARDS BOLLARDS STEEL / METALS - MISCELLANEOUS BOLLARDS BOLLARDS BOLLARDS BOLLARDS STEEL / METALS - MISCELLANEOUS BOLLARDS BOLLARDS BOLLARDS STEEL / METALS - MISCELLANEOUS BOLLARDS BOLLARDS STEEL / METALS - MISCELLANEOUS BOLLARDS BOLLARDS BOLLARDS STEEL / METALS - MISCELLANEOUS BOLLARDS |                                        |                                                  |                                              |                                              |                                                                         |               | (                                       |                                                | (7.6.1.61.11.12.11.52.1.11.1              |                          | 3,           |  |
| METALS BOLLARIDS DOLLARIDS DOLLARIDS DOLLARIDS DORNER RUADDS DESIGN / BULLD NITERIOR MODIFICATIONS (AS FURTHER DEFINED IN DRA INTERIOR MODIFICATION SERVICE BUTTONS INTERIOR |                                        |                                                  |                                              |                                              |                                                                         |               | POWER BY G.C.                           |                                                |                                           |                          |              |  |
| BOLLARDS CORNER GUARDS PARTING SYSTEMS PER EXTRIGUENCY PER ROOF PLANS PER PROOF PLANS PER PROO |                                        |                                                  |                                              |                                              |                                                                         |               | 1-1                                     |                                                |                                           |                          |              |  |
| CORNER GUARDS  TETEL / METALS - MISCELLANEOUS  WOODS AND PLASTICS  WOOD FAMED EQUIPMENT SUPPORTS  PER ROOF PLANS  FIRE SPRINKLER SYSTEM MODIFICATIONS  LECTRICAL  PER ROOF PLANS  FIRE SPRINKLER SYSTEM MODIFICATIONS  LECTRICAL  SERVICE ENTRANCE GOLIPMENT  OFFICES AND PLANDWARE  OFFICE AND PLANDWARE  SOME ARTHOUGH AND STRIP SERVICE  SERVICE ENTRANCE GOLIPMENT  SECONDUTS FOR COTY, FA. & B.A.  ONDUTIS FOR  |                                        |                                                  |                                              |                                              |                                                                         |               |                                         |                                                |                                           | WS & DOORS               |              |  |
| STEEL, METALS - MISCELLANEOUS  WOODS AND PLASTICS  WOOD FRAMED COUPMENT SUPPORTS  PER GOI SPECIFICATIONS  THERMAL NATURAL AND MOISTURE PROTECTION  THERMAL NATURAL AND MOISTURE PROTECTION  THERMAL NATURAL TON - ROOF  OORS AND WINDOWS  DOORS AND WINDOWS  REFER TO DOOR SCHEDULE ELECTRICAL ELECTRICAL DISTRIBUTION  PINSHES  REFERIGERATION COLUMNS  REFER TO DOOR SCHEDULE  ELECTRICAL DISTRIBUTION  POWER WALL  REFERIGERATION COLUMNS  REFERICANOPY AND ALLAY SYSTEM AS FULLY DETAILED ON THE COLUMN AND ALLAY SYSTEM AS FULLY DETAILED ON THE COLUMN AND ALLAY SYSTEM AS FULLY DETAILED ON THE COLUMN AND ALLAY SYSTEM AS FULLY DETAILED ON THE COLUMN AND ALLAY SYSTEM AS FULLY DETAILED ON THE COLUMN AND ALLAY SYSTEM AS FULLY DETAILED ON THE COLUMN AND ALLAY SYSTEM AS FULLY DETAILED ON THE COLUMN AND ALLAY SYSTEM AS FULLY DETAILED ON THE COLUMN AND ALLAY SYSTEM AS FULLY DETAILED ON THE COLUMN AND ALLAY SYSTEM AS FULLY DETAILED ON THE COLUMN AND ALLAY SYSTEM AS FULLY DETAILED ON THE COLUMN AND ALLAY SYSTEM AS FULLY DETAILED ON THE COLUMN AND ALLAY SYSTEM AS FULLY DETAILED ON THE COLUMN AND ALLAY SYSTEM AS FULLY DETAILED ON THE COLUMN AND ALLAY SYSTEM AS FULLY DETAILED ON THE COLUMN AND ALLAY SYSTEM AS FULLY DETAILED ON THE COLUMN |                                        |                                                  |                                              |                                              |                                                                         |               | VENTS ETC                               |                                                |                                           |                          |              |  |
| WOOD FARTICS    MOOD FRANCE CUIPMENT SUPPORTS                                                                                                                                                                                                                                                                                                                                                                                                                                                                                                                                                                                                                                                                                                                                                                                                                                                                                                                                                                                                                                                                                                                                                                                                                                                                                                                                                                                                                                                                                                                                                                                                                                                                                                                                                                                                                                                                                                                                                                                                                                                                                  |                                        |                                                  |                                              |                                              |                                                                         |               | 1 1 1 1 1 1 1 1 1 1 1 1 1 1 1 1 1 1 1 1 | NEW ROOF ACCESS                                | S HATCH WITH INTER                        |                          |              |  |
| WOOD FRAMED EQUIPMENT SUPPORTS THERMAL NON MOISTURE PROTECTION THERMAL INSULATION - ROOF  SERVICE ENTRANCE EQUIPMENT  DOORS AND WINDOWS DOORS A HARDWARE  ON THE PROTECTION TO MAINT AND THE PROTECTION TO MAINT AND THE PROTECTION TO THE PROTECTION OF THE PROTECT |                                        |                                                  |                                              |                                              |                                                                         |               | PER GOI SPECIFICATIONS                  | NEW STEEL CANOP                                | Y AT REAR LOADING                         | AREA                     |              |  |
| THERMAL AND MOISTURE PROTECTION THERMAL INSULATION - ROOF  DOORS AND WINDOWS TREFER TO DOOR SCHEDULE ELECTRICAL SERVICE DOORS - REFER TO DOOR SCHEDULE ELECTRICAL SERVICE DOORS - REFER TO DOOR SCHEDULE ELECTRICAL SERVICE DOORS - REFER TO DOOR SCHEDULE ELECTRICAL SERVICE TO WINDOWS THIS BEAR PROOF ASSEMBLY TO WINDOWS THERMAL INSULATION - ROOF TO WINDOWS TO WINDOWS TO WINDOWS TO WINDOWS THERMAL INSULATION - ROOF TO WINDOWS  |                                        |                                                  |                                              | PER ROOF PLANS                               |                                                                         |               |                                         | INTERIOR MODIFICATIONS                         | (AS ELIRTHER DEFINE                       | ED IN DRAWINGS & NOTES   | S) INICLLIE  |  |
| THERMAL INSULATION - ROOF  DOORS AND WINDOWS  REFER TO DOOR SCHEDULE ELECTRICAL SERVICE  DOORS AND WINDOWS  REFER TO DOOR SCHEDULE ELECTRICAL SERVICE  DOORS AND WINDOWS  REFER TO DOOR SCHEDULE ELECTRICAL SERVICE  DOORS AND WINDOWS  REFER TO DOOR SCHEDULE ELECTRICAL SERVICE  DOORS AND WINDOWS  REFER TO DOOR SCHEDULE ELECTRICAL SERVICE  DOORS AND WINDOWS  REFER TO DOOR SCHEDULE ELECTRICAL SERVICE  DOORS AND WINDOWS  REFER TO DOOR SCHEDULE ELECTRICAL SERVICE  DOORS AND WINDOWS  REFER TO DOOR SCHEDULE ELECTRICAL SERVICE  DOORS AND WINDOWS  REFER TO DOOR SCHEDULE ELECTRICAL SERVICE  DOOR SCH | ·                                      |                                                  |                                              |                                              |                                                                         |               | 223.6, 23.22                            |                                                | (ASTORTHER DEFINE                         | LD IN DITAVVINGS & NOTES | ) INOLOL     |  |
| DOORS AND WINDOWS  DOORS AL PROMOTE DOORS AND WINDOWS  DOORS A HARDWARE  DOORS ALTOWART OF THE PROMOTE DOORS CHEDULE ELECTRICAL SERVICE  DOORS ALTOWART OF THE PROMOTE DOORS CHEDULE ELECTRICAL DISTRIBUTION  REFER TO DOOR SCHEDULE ELECTRICAL DISTRIBUTION  POWER WALL  POWER WALL  POWER WALL  POWER WALL  POWER WALL  POWER WALL  FIRE ALARM SYSTEMS  FIRE EATING USHERS  PER CART CORRALS  PRODUCE MISTRING SYSTEMS  RACKING-LOZIER SHELVING  RACKING-LOZIER SHELVING  RACKING-LOZIER SHELVING  STORAGE SHELVES (MISC., MELAMINE)  TOILET ACCESSORIES  POWER FOR BUILDS FOR PIONE  CONDUITS FOR PONE  POWER FOR REFRIGERATION EQUIPMENT  POWER FOR REFRIGERATION EQUIPMENT  POWER FOR REFRIGERATION EQUIPMENT  POWER FOR RICHDROS  ADA COMPLIAINS  STORAGE SHELVES (MISC., MELAMINE)  POWER FOR RICHDROS  ADA COMPLIAINS  REFER TO DOOR SCHEDULE ELECTRICAL ELECTRICAL SERVICE  OF CONDUITS FOR PONE  OCCUPANCY OF CONDUITS FOR PONE  OCCUPANCY FOR SIGNAGE  SYMBOLS LECTRICAL MEETING  OCCUPANCY FOR SIGNAGE  CONDUITS FOR FOR ISONAGE  POWER FOR RICHDROS  ADA COMPLIAINS  POWER FOR RICHDROS  ADA COMPLIAINS  ARTHOR DOORS SYSTEMS  OGOI APP, VENDOR  OCMPLETE REFRIENCE AND HARDWARE WIT OF FOR SIGNAGE  OCCUPANCY FOR ISONAGE  OCCUPANCY FOR SIGNAGE  SYMBOLS LECTRICAL MEETING  OCCUPANCY FOR SIGNAGE  OCCUPANCY FOR SIGNAGE  SYMBOLS LECTRICAL MEETING  OCCUPANCY FOR SIGNAGE  OCCUPANCY FOR SIGNAGE  OCCUPANCY FOR SIGNAGE  SYMBOLS LECTRICAL MEETING SITE ACCESSORIES  OCCUPANCY FOR SIGNAGE  OCCUPANCY FOR SIGN  |                                        |                                                  |                                              |                                              |                                                                         |               |                                         | INTERIOR PARTITIO                              | N WALLS, FINISHES, I                      | PAINTING, AND TRIMS      |              |  |
| DOORS A HARDWARE  DOORS - AUTOMATIC ENTRY DOOR  FINSHES  REFER TO DOOR SCHEDULE  REFER TO PLANS  ROCHLISTOR ACCESSORIES  OO ONDITE SON CETTURE  RCCHIEFTOR TO PLANS  COMPLETE INTERIOR LICHTING. COMPLIANT SCHULE  COMPLETE INTERIOR LICHTING. COMPLIANT SCHULE  COMPLETE NOT TO NO |                                        |                                                  |                                              |                                              | COMMUNICATIONS (PHONE SYSTEM)                                           |               | GOLAPP, VENDOR                          |                                                |                                           |                          | IGNAGE       |  |
| DOORS - AUTOMATIC ENTRY DOOR FINISHES POWER FOR SCHEDULE ELECTRICAL DISTRIBUTION POWER FOR SCHEDULE ELECTRICAL DISTRIBUTION POWER FOR RIGHARD POWER FOR RIGHARD POWER FOR REFIGERATION COLUMNS PEFRIGERATION COLUMNS PEFRIGERATION COLUMNS PEFRIGERATION COLUMNS PEFRIGERATION COLUMNS PERCHICENTING PERCHICENTING PERCHICENTING CART CORRALS PERCHICENTING INTERIOR SIGNAGE INTERIOR SIGNAGE PRODUCE MISTING SYSTEMS PRODUCE  |                                        |                                                  |                                              | REFER TO DOOR SCHEDULE                       | ,                                                                       |               |                                         |                                                |                                           |                          | OLUBED       |  |
| FINSHES RISHES RISHER AS PULLY DETAILED ON THE POWER WALL REFRIGERATION COLUMNS PECIALITIES CART CORRALS FIRE ALARM SYSTEM. TENANT SPACE CART CORRALS FIRE EXTINGUISHERS LIGHTING - SITE RECKINGUISHERS LIGHTING - SITE RECKINGUISHERS RACKING-LOZIER SHELVING SIGN STEMS STORAGE SHELVES (MISC., MELAMINE) TOILET ACCESSORIES WINE RACKS AND/OR TABLES BLOCKING FOR EQUIPMENT  POWER FOR RIDLUDGNS  POWER FOR RIDLUD BOORS  MISCELLANEOUS ADA COMPLIANC SITE  POWER FOR ROLLUP DOORS MISCELLANEOUS ADA COMPLIANC SITE  COMPLETE MECHANICAL HVAC SYSTEMS AS FULLY DETAILED ON THE COMPLETE INTERIOR PLUMBING SYSTEMS AS FULLY DETAILED ON THE COMPLETE INTERIOR LIGHTING - INTERIOR COCL PANCY CONTROL AS FULLY DETAILED ON THE COMPLETE INTERIOR SIGNAGE DOCAL PAPP. VENDOR OCCUPANCY CONTROL AS FULLY DETAILED ON THE COMPLETE INTERIOR SIGNAGE DOCAL PAPP. VENDOR OCCUPANCY CONTROL AS FULLY DETAILED ON THE COMPLETE INTERIOR SIGNAGE DOCAL PAPP. VENDOR OCCUPANCY CONTROL AS FULLY DETAILED ON THE COMPLETE INTERIOR SIGNAGE DOCAL PAPP. VENDOR OCCUPANCY CONTROL AS FULLY DETAILED ON THE COMPLETE INTERIOR SIGNAGE DOCAL PAPP. VENDOR OCCUPANCY CONTROL AS FULLY DETAILED ON THE COMPLETE INTERIOR SIGNAGE DOCAL PAPP. VENDOR OCCUPANCY CONTROL AS FULLY DETAILED ON THE COMPLETE INTERIOR SIGNAGE DOCAL PAPP. VENDOR OCCUPANCY CONTROL AS FULLY DETAILED ON THE COMPLETE INTERIOR SIGNAGE OCCUPANCY CONTROL AS FULLY DETAILED ON THE COMPLETE INTERIOR OF COMPLETE INTERIOR SIGNAGE OCCUPANCY CONTROL AS FULLY DETAILED ON THE COMPLETE INTERIOR SIGNAGE OCCUPANCY CONTROL AS FULLY DETAILED ON THE COMPLETE INTERIOR SIGNAGE OCCUPANCY CONTROL AS FULLY DETAILED ON THE COMPLETE INTERIOR SITE IN THE COMPLETE IN THE COMPLETE IN THE COMPLETE IN THE COMPLETE IN THE COMPL | DOORS - AUTOMATIC ENTRY DOOR           |                                                  |                                              |                                              | ELECTRICAL DISTRIBUTION                                                 |               |                                         |                                                |                                           |                          | 3011 ILD     |  |
| REFRIGERATION COLUMNS SPECIALTIES SPECIALT |                                        |                                                  |                                              |                                              |                                                                         |               |                                         |                                                |                                           |                          |              |  |
| FIRE ALARM SYSTEM - TENANT SPACE  CART CORRALS  CART CORRALS  BURGLAR ALARM SYSTEM  BURGLAR ALARM SYSTEM  COMPLETE INTERIOR LIGHTING, EMERGENCY LIG  COUPANCY CONTROLS AS FULLY DETAILED ON COUPANCY CONTROLS AS FULLY DETAILED ON CONDUITS SUB-PANDER  FRODUCE MISTING SYSTEMS  RACKING-LOZIER SHELVING  STORAGE SHELVES (MISC., MELAMINE)  TOILET ACCESSORIES  WINE RACKS AND/OR TABLES  BLOCKING FOR EQUIPMENT  POWER FOR RINDOW BLINDS  POWER FOR RINDOW BLINDS  POWER FOR RINDOW BLINDS  POWER FOR RINDOW BLINDS  POWER FOR RUILDING / SITE)  ATTWORK / BANNERS  FIRE ALARM SYSTEM - TENANT SPACE  BURGLAR ALARM SYSTEM - TENANT SPACE  BURGLAR ALARM SYSTEM - TENANT SPACE  COMPLETE INTERIOR LIGHTING, EMERGENCY LIG  COMPLETE INTERIOR LIGHTING  COMPLETE INTERIOR  COMPLE |                                        |                                                  |                                              |                                              | ENERGY MANAGEMENT SYSTEMS                                               |               |                                         |                                                |                                           |                          | AND GA       |  |
| CART CORRALS    O                                                                                                                                                                                                                                                                                                                                                                                                                                                                                                                                                                                                                                                                                                                                                                                                                                                                                                                                                                                                                                                                                                                                                                                                                                                                                                                                                                                                                                                                                                                                                                                                                                                                                                                                                                                                                                                                                                                                                                                                                                                                                                              | SPECIALITIES                           |                                                  |                                              |                                              |                                                                         |               |                                         |                                                |                                           |                          | ESSARY       |  |
| FIRE EXTINGUISHERS INTERIOR SIGNAGE PRODUCE MISTING SYSTEMS RACKING-LOZIER SHELVING SIGN STRIPS STORAGE SHELVES (MISC., MELAMINE) TOILET ACCESSORIES WINE RACKS AND/OR TABLES BLOCKING FOR EQUIPMENT POWER FOR WINDOWS BLINDS POWER FOR REFRIGERATION EQUIPMENT POWER FOR WINDOWS BLINDS POWER FOR REFRIGERATION EQUIPMENT ADA COMPLIANCE (BUILDING / SITE) ARTWORK / BANNERS  LIGHTING - SITE  LIGHTING - INTERIOR  GOI APP. VENDOR  REFRIGERATION SYSTEM INCLUDING REFRIGERATED CASES, COOLER & FILEZER WALL ROOFTOP CONDENSING UNFOLD SHOTE  REFRIGERATION SYSTEM INCLUDING REFRIGERATED CASES, COOLER & FILEZER WALL ROOFTOP CONDENSING UNFOLD SHOTE REFRIGERATED CASES, COOLER & FILEZER WALL ROOFTOP CONDENSING UNFOLD SHOTE REFRIGERATED CASES, COOLER & FILEZER WALL ROOFTOP CONDENSING UNFOLD SHOTE REFRIGERATED CASES, COOLER & FILEZER WALL ROOFTOP CONDENSING UNFOLD SHOTE REFRIGERATED CASES, COOLER & FILEZER WALL ROOFTOP CONDENSING UNFOLD SHOTE REFRIGERATED CASES, COOLER & FILEZER WALL ROOFTOP CONDENSING UNFOLD SHOTE REFRIGERATED CASES, COOLER & FILEZER WALL ROOFTOP CONDENSING UNFOLD SHOTE REFRIGERATED CASES, COOLER & FILEZER WALL ROOFTOP CONDENSING UNFOLD SHOTE REFRIGERATED CASES, COOLER & FILEZER WALL ROOFTOP CONDENSING UNFOLD SHOTE REFRIGERATED CASES, COOLER & FILEZER ROOFTOP CONDENSING UNFOLD SHOTE REFRIGERATED CASES, COOLER &  |                                        |                                                  |                                              |                                              | BURGLAR ALARM SYSTEM                                                    |               | 1 - 1 - 1                               |                                                |                                           |                          | LOOAITI      |  |
| INTERIOR SIGNAGE PRODUCE MISTING SYSTEMS RACKING-LOZIER SHELVING RACKING-LOZIER SHELVING SIGN STRIPS STORAGE SHELVES (MISC., MELAMINE) TOILET ACCESSORIES WINE RACKS AND/OR TABLES BLOCKING FOR EQUIPMENT  POWER FOR REFRIGERATION EQUIPMENT POWER FOR REFRIGERATION EQUIPMENT ADA COMPLIANCE (BUILDING / SITE) ARTWORK / BANNERS  DATA TO ALL FIXTURES AND EQUIPMENT OGOI APP. VENDOR GOI APP. VENDOR REFRIGERATION COMPLET REFRIGERATION SYSTEM INCLUDING REFRIGERATED CASES, COOLER & FREEZER WAL ROOFTOP CONDENSING UNIT AS FULLY DETAILED REFRIGERATED CASES, COOLER & FREEZER WAL ROOFTOP CONDENSING UNIT AS FULLY DETAILED REFRIGERATED CASES, COOLER & FREEZER WAL ROOFTOP CONDENSING UNIT AS FULLY DETAILED REFRIGERATION SYSTEM INCLUDING REFRIGERATED CASES, COOLER & FREEZER WAL ROOFTOP CONDENSING UNIT AS FULLY DETAILED REFRIGERATION SYSTEM INCLUDING REFRIGERATED CASES, COOLER & FREEZER WAL ROOFTOP CONDENSING UNIT AS FULLY DETAILED REFRIGERATED CASES, COOLER & FREEZER WAL ROOFTOP CONDENSING UNIT AS FULLY DETAILED REFRIGERATED CASES, COOLER & FREEZER WAL ROOFTOP CONDENSING UNIT AS FULLY DETAILED REFRIGERATED CASES, COOLER & FREEZER WAL ROOFTOP CONDENSING UNIT AS FULLY DETAILED REFRIGERATED CASES, COOLER & FREEZER WAL ROOFTOP CONDENSING UNIT AS FULLY DETAILED REFRIGERATION SYSTEM INCLUDING REFRIGERATED CASES, COOLER & FREEZER WAL ROOFTOP CONDENSING UNIT AS FULLY DETAILED REFRIGERATION SYSTEM INCLUDING REFRIGERATION AND MISTOR OF COTY, F.A. & B.A. COMPLIANCE STORM OF COTY, F.A. & B.A. CONDUITS FOR COTY FOR COTY FOR COTY F |                                        |                                                  |                                              |                                              |                                                                         |               |                                         | <ul> <li>CONDUITS, SUB-PA</li> </ul>           | NELS AND ELECTRICA                        | AL AMENITIES FOR COMPI   |              |  |
| PRODUCE MISTING SYSTEMS RACKING- LOZIER SHELVING REFRIGERATED CASES, COOLER & FREEZER WALE ROOFTOP CONDENSING UNIT AS FULLY DETAILED CONDUITS FOR CCTV, F.A. & B.A.  STORAGE SHELVES (MISC., MELAMINE) TOILET ACCESSORIES  WINE RACKS AND/OR TABLES BLOCKING FOR EQUIPMENT  POWER FOR SIGNAGE POWER FOR REFRIGERATION EQUIPMENT POWER FOR REFRIGERATION EQUIPMENT POWER FOR ROLL-UP DOORS ADA COMPLIANCE (BUILDING / SITE) ARTWORK / BANNERS  REFRIGERATED CASES, COOLER & FREEZER WALE ROOFTOP CONDENSING UNIT AS FULLY DETAILED ROOFTOP CONDENSING UNIT AS FULLY DETAILED REFRIGERATED CASES, COOLER & FREEZER WALE ROOFTOP CONDENSING UNIT AS FULLY DETAILED ROOFTOP CONDENSING UNIT AS FULLY DETAILED REFRIGERATED CASES, COOLER & FREEZER WALE ROOFTOP CONDENSING UNIT AS FULLY DETAILED REFRIGERATED CASES, COOLER & FREEZER WALE ROOFTOP CONDENSING UNIT AS FULLY DETAILED REFRIGERATED CASES, COOLER & FREEZER WALE ROOFTOP CONDENSING UNIT AS FULLY DETAILED REFRIGERATED CASES, COOLER & FREEZER WALE ROOFTOP CONDENSING UNIT AS FULLY DETAILED REFRIGERATED CASES, COOLER & FREEZER WALE ROOFTOP CONDENSING UNIT AS FULLY DETAILED REFRIGERATED CASES, COOLER & FREEZER WALE ROOFTOP CONDENSING UNIT AS FULLY DETAILED REFRIGERATED CASES, COOLER & FREEZER WALE ROOFTOP CONDENSING UNIT AS FULLY DETAILED REFRIGERATED CASES, COOLER & FREEZER WALE ROOFTOP CONDENSING UNIT AS FULLY DETAILED REFRIGERATED CASES, COOLER & FREEZER WALE ROOFTOP CONDENSING UNIT AS FULLY DETAILED REFRIGERATED CASES, COOLER & FREEZER WALE ROOFTOP CONDENSING UNIT AS FULLY DETAILED REFRIGERATED CASES, COOLER & FREEZER WALE ROOFTOP CONDENSING UNIT AS FULLY DETAILED REFRIGERATED CASES, COOLER & FREEZER WALE ROOFTOP CONDENSING UNIT AS FULLY DETAILED REFRIGERATED CASES, COOLER & FREEZER WALE ROOFTOP CONDENSING UNIT AS FULLY DETAILED REFRIGERATED CASES, COOLER & FREEZER WALE ROOFTOP CONDENSING UNIT AS FULLY DETAILED REFRIGERATED CASES OF COOLER AS FULLY  | INTERIOR SIGNAGE                       |                                                  |                                              |                                              | LIGHTING - INTERIOR                                                     |               | GOI APP. VENDOR                         |                                                |                                           |                          |              |  |
| RACKING- LOZIER SHELVING SIGN STRIPS STORAGE SHELVES (MISC., MELAMINE) TOILET ACCESSORIES WINE RACKS AND/OR TABLES BLOCKING FOR EQUIPMENT  POWER FOR WINDOW BLINDS POWER FOR ROUTHONDORS ADA COMPLIANCE (BUILDING / SITE) ARTWORK / BANNERS  POWER FOR ARTWORK / BANNERS  ROOFTOP CONDENSING UNIT AS FULLY DETAILED RETAIL SHELVING AND DISPLAY FIXTURES AS SHOWN RETAIL SHE F | PRODUCE MISTING SYSTEMS                |                                                  |                                              | G.C. FIELD COORD. W/ GOI                     | LIGHTING CONTROLS                                                       |               | GOI APP. VENDOR                         |                                                |                                           |                          |              |  |
| SIGN STRIPS STORAGE SHELVES (MISC., MELAMINE) TOILET ACCESSORIES WINE RACKS AND/OR TABLES BLOCKING FOR EQUIPMENT  POWER FOR WINDOW BLINDS POWER FOR ROLL-UP DOORS ADA COMPLIANCE (BUILDING / SITE) ARTWORK / BANNERS  CONDUITS FOR CCTV, F.A. & B.A.  CONDUITS | RACKING- LOZIER SHELVING               |                                                  |                                              | G.C. FIELD COORD. W/ GOI                     | SECURITY SYSTEM- CCTV                                                   |               |                                         |                                                |                                           |                          |              |  |
| TOILET ACCESSORIES WINE RACKS AND/OR TABLES BLOCKING FOR EQUIPMENT  POWER FOR REFRIGERATION EQUIPMENT  POWER FOR WINDOW BLINDS POWER FOR ROLL-UP DOORS ADA COMPLIANCE (BUILDING / SITE) ARTWORK / BANNERS  CONDUITS FOR LOW VOLTAGE POWER FOR SIGNAGE POWER FOR SIGNAGE POWER FOR REFRIGERATION EQUIPMENT POWER FOR WINDOW BLINDS POWER FOR ROLL-UP DOORS ADA COMPLIANCE (BUILDING / SITE) ARTWORK / BANNERS  CONDUITS FOR LOW VOLTAGE POWER FOR SIGNAGE POWER FOR SIGNAGE POWER FOR REFRIGERATION EQUIPMENT POWER FOR WINDOW BLINDS POWER FOR WINDOW BLINDS ADA COMPLIANCE (BUILDING / SITE) ARTWORK / BANNERS  CONDUITS FOR LOW VOLTAGE POWER FOR SIGNAGE POWER FOR SIGNAGE POWER FOR REFRIGERATION EQUIPMENT POWER FOR WINDOW BLINDS POWER FOR WINDOW BLINDS ADA COMPLIANCE (BUILDING / SITE) ARTWORK / BANNERS  CONDUITS FOR LOW VOLTAGE POWER FOR SIGNAGE POWER FOR SIGNAGE POWER FOR WINDOW BLINDS ADA COMPLIANCE (BUILDING / SITE) ARTWORK / BANNERS  CONDUITS FOR LOW VOLTAGE POWER FOR SIGNAGE POWER FOR SIGNAGE POWER FOR WINDOW BLINDS ADA COMPLIANCE (BUILDING / SITE) ARTWORK / BANNERS  CONDUITS FOR LOW VOLTAGE POWER FOR SIGNAGE POWER FOR SIGNAGE POWER FOR WINDOW BLINDS ADA COMPLIANCE (BUILDING / SITE) ARTWORK / BANNERS  CONDUITS FOR LOW VOLTAGE POWER FOR SIGNAGE POWER FOR SIGNAGE POWER FOR WINDOW BLINDS ADA COMPLIANCE (BUILDING / SITE) ARTWORK / BANNERS  CONDUITS FOR LOW VOLTAGE POWER FOR SIGNAGE POWER FOR SIGNAGE POWER FOR WINDOW BLINDS ADA COMPLIANCE (BUILDING / SITE) ARTWORK / BANNERS  CONDUITS FOR LOW VOLTAGE POWER FOR SIGNAGE ADA COMPLIANCE (BUILDING / SITE) ARTWORK / BANNERS  CONDUITS FOR LOW VOLTAGE POWER FOR SIGNAGE POWER FOR SIGNAGE ADA COMPLIANCE (BUILDING / SITE) ARTWORK / BANNERS  CONDUITS FOR LOW VOLTAGE POWER FOR SIGNAGE ADA COMPLIANCE (BUILDING / SITE)                                                                                                                                                                                                                                                                                                   | SIGN STRIPS                            |                                                  |                                              |                                              |                                                                         | 00            |                                         |                                                |                                           |                          |              |  |
| WINE RACKS AND/OR TABLES BLOCKING FOR EQUIPMENT  POWER FOR SIGNAGE  POWER FOR REFRIGERATION EQUIPMENT  POWER FOR WINDOW BLINDS  POWER FOR ROLL-UP DOORS  MISCELLANEOUS  ADA COMPLIANCE (BUILDING / SITE)  ARTWORK / BANNERS  ARTWORK / BANNERS  ADA COMPLIANCE SIGNAGE  POWER FOR SIGNAGE  POWER FOR REFRIGERATION EQUIPMENT  POWER FOR WINDOW BLINDS  AND COMPLIANCE (BUILDING / SITE)  ARTWORK / BANNERS  POWER FOR SIGNAGE  POWER FOR SIGNAGE  POWER FOR WINDOW BLINDS  AND COMPLIANCE (BUILDING / SITE)  ARTWORK / BANNERS  POWER FOR SIGNAGE  POWER FOR WINDOW BLINDS  AND COMPLIANCE (BUILDING / SITE)  ARTWORK / BANNERS  POWER FOR WINDOW BLINDS  AND COMPLIANCE (BUILDING / SITE)  ARTWORK / BANNERS  POWER FOR WINDOW BLINDS  AND COMPLIANCE (BUILDING / SITE)  ARTWORK / BANNERS                                                                                                                                                                                                                                                                                                                                                                                                                                                                                                                                                                                                                                                                                                                                                                                                                                                                                                                                                                                                                                                                                                                                      | STORAGE SHELVES (MISC., MELAMINE)      |                                                  |                                              |                                              | CONDUITS FOR PHONE                                                      | 00            |                                         |                                                |                                           |                          |              |  |
| POWER FOR REFRIGERATION EQUIPMENT  POWER FOR REFRIGERATION EQUIPMENT  POWER FOR RUIDOW BLINDS  POWER FOR ROLL-UP DOORS  POWER FOR ROLL-UP DOORS  MISCELLANEOUS  ADA COMPLIANCE (BUILDING / SITE)  ARTWORK / BANNERS  ROOM TAG  ROOM NAME  101  ROOM NUMBER                                                                                                                                                                                                                                                                                                                                                                                                                                                                                                                                                                                                                                                                                                                                                                                                                                                                                                                                                                                                                                                                                                                                                                                                                                                                                                                                                                                                                                                                                                                                                                                                                                                                                                                                                                                                                                                                     | TOILET ACCESSORIES                     |                                                  |                                              |                                              | CONDUITS FOR LOW VOLTAGE                                                | 00            |                                         |                                                |                                           |                          |              |  |
| POWER FOR WINDOW BLINDS POWER FOR ROLL-UP DOORS MISCELLANEOUS ADA COMPLIANCE (BUILDING / SITE) ARTWORK / BANNERS  ROOM TAG ROOM NAME ROOM NAME 101 ROOM NUMBER                                                                                                                                                                                                                                                                                                                                                                                                                                                                                                                                                                                                                                                                                                                                                                                                                                                                                                                                                                                                                                                                                                                                                                                                                                                                                                                                                                                                                                                                                                                                                                                                                                                                                                                                                                                                                                                                                                                                                                 | WINE RACKS AND/OR TABLES               |                                                  |                                              |                                              | POWER FOR SIGNAGE                                                       | 00            |                                         | 7 5                                            | NIROF2                                    | LEGEND                   |              |  |
| POWER FOR ROLL-UP DOORS  MISCELLANEOUS  ADA COMPLIANCE (BUILDING / SITE)  ARTWORK / BANNERS  ROOM NAME  ROOM NUMBER  A1                                                                                                                                                                                                                                                                                                                                                                                                                                                                                                                                                                                                                                                                                                                                                                                                                                                                                                                                                                                                                                                                                                                                                                                                                                                                                                                                                                                                                                                                                                                                                                                                                                                                                                                                                                                                                                                                                                                                                                                                        |                                        |                                                  |                                              |                                              | POWER FOR REFRIGERATION EQUIPMENT                                       |               |                                         |                                                |                                           |                          |              |  |
| POWER FOR ROLL-UP DOORS  MISCELLANEOUS  ADA COMPLIANCE (BUILDING / SITE)  ARTWORK / BANNERS  ROOM NAME  ROOM NAME  101  ROOM NUMBER                                                                                                                                                                                                                                                                                                                                                                                                                                                                                                                                                                                                                                                                                                                                                                                                                                                                                                                                                                                                                                                                                                                                                                                                                                                                                                                                                                                                                                                                                                                                                                                                                                                                                                                                                                                                                                                                                                                                                                                            |                                        |                                                  | 1-1                                          |                                              |                                                                         |               |                                         |                                                | TAG                                       | ▲ SEC                    | TION HE      |  |
| MISCELLANEOUS ADA COMPLIANCE (BUILDING / SITE) ARTWORK / BANNERS  101  ROOM NUMBER  A1                                                                                                                                                                                                                                                                                                                                                                                                                                                                                                                                                                                                                                                                                                                                                                                                                                                                                                                                                                                                                                                                                                                                                                                                                                                                                                                                                                                                                                                                                                                                                                                                                                                                                                                                                                                                                                                                                                                                                                                                                                         |                                        |                                                  |                                              |                                              |                                                                         |               |                                         | <b>⊣ Room name</b> — ROOM                      | NAME                                      | / \ \ SIIVI              |              |  |
| ADA COMPLIANCE (BUILDING / SITE)  ARTWORK / BANNERS                                                                                                                                                                                                                                                                                                                                                                                                                                                                                                                                                                                                                                                                                                                                                                                                                                                                                                                                                                                                                                                                                                                                                                                                                                                                                                                                                                                                                                                                                                                                                                                                                                                                                                                                                                                                                                                                                                                                                                                                                                                                            |                                        |                                                  |                                              |                                              |                                                                         |               |                                         | 101 ROOM NUMBER  101 DETAIL NUM A101 SHEET NUM |                                           |                          |              |  |
| ARTWORK / BANNERS                                                                                                                                                                                                                                                                                                                                                                                                                                                                                                                                                                                                                                                                                                                                                                                                                                                                                                                                                                                                                                                                                                                                                                                                                                                                                                                                                                                                                                                                                                                                                                                                                                                                                                                                                                                                                                                                                                                                                                                                                                                                                                              |                                        |                                                  |                                              |                                              |                                                                         |               |                                         | 7                                              |                                           | SHE                      | ⊏ I NUIVII   |  |
|                                                                                                                                                                                                                                                                                                                                                                                                                                                                                                                                                                                                                                                                                                                                                                                                                                                                                                                                                                                                                                                                                                                                                                                                                                                                                                                                                                                                                                                                                                                                                                                                                                                                                                                                                                                                                                                                                                                                                                                                                                                                                                                                |                                        |                                                  |                                              |                                              | ,                                                                       |               |                                         | 7                                              |                                           |                          |              |  |
| │ TRUCK DOCK ACCESSORIES / EQUIPMENT │ <i>NOT APPLICABLE</i> │                                                                                                                                                                                                                                                                                                                                                                                                                                                                                                                                                                                                                                                                                                                                                                                                                                                                                                                                                                                                                                                                                                                                                                                                                                                                                                                                                                                                                                                                                                                                                                                                                                                                                                                                                                                                                                                                                                                                                                                                                                                                 |                                        |                                                  |                                              |                                              | TRUCK DOCK ACCESSORIES / EQUIPMENT NOT APPLICABLE  LOCKERS IN BREAK RM. |               |                                         | WINDOW TYPE                                    |                                           |                          |              |  |
|                                                                                                                                                                                                                                                                                                                                                                                                                                                                                                                                                                                                                                                                                                                                                                                                                                                                                                                                                                                                                                                                                                                                                                                                                                                                                                                                                                                                                                                                                                                                                                                                                                                                                                                                                                                                                                                                                                                                                                                                                                                                                                                                |                                        |                                                  |                                              |                                              |                                                                         |               |                                         |                                                |                                           |                          |              |  |
|                                                                                                                                                                                                                                                                                                                                                                                                                                                                                                                                                                                                                                                                                                                                                                                                                                                                                                                                                                                                                                                                                                                                                                                                                                                                                                                                                                                                                                                                                                                                                                                                                                                                                                                                                                                                                                                                                                                                                                                                                                                                                                                                |                                        |                                                  |                                              |                                              |                                                                         |               |                                         |                                                |                                           | / SIM DET                | LOUT HE      |  |
| DEFERRED SUBMITTALS HEALTH DEPARTMENT NOTES                                                                                                                                                                                                                                                                                                                                                                                                                                                                                                                                                                                                                                                                                                                                                                                                                                                                                                                                                                                                                                                                                                                                                                                                                                                                                                                                                                                                                                                                                                                                                                                                                                                                                                                                                                                                                                                                                                                                                                                                                                                                                    | DEFERRED SUBMITTALS                    |                                                  |                                              | HEALTH DEPAR                                 | RTME                                                                    | NT NOTES      |                                         |                                                | DEI/                                      | AIL NUMI                 |              |  |