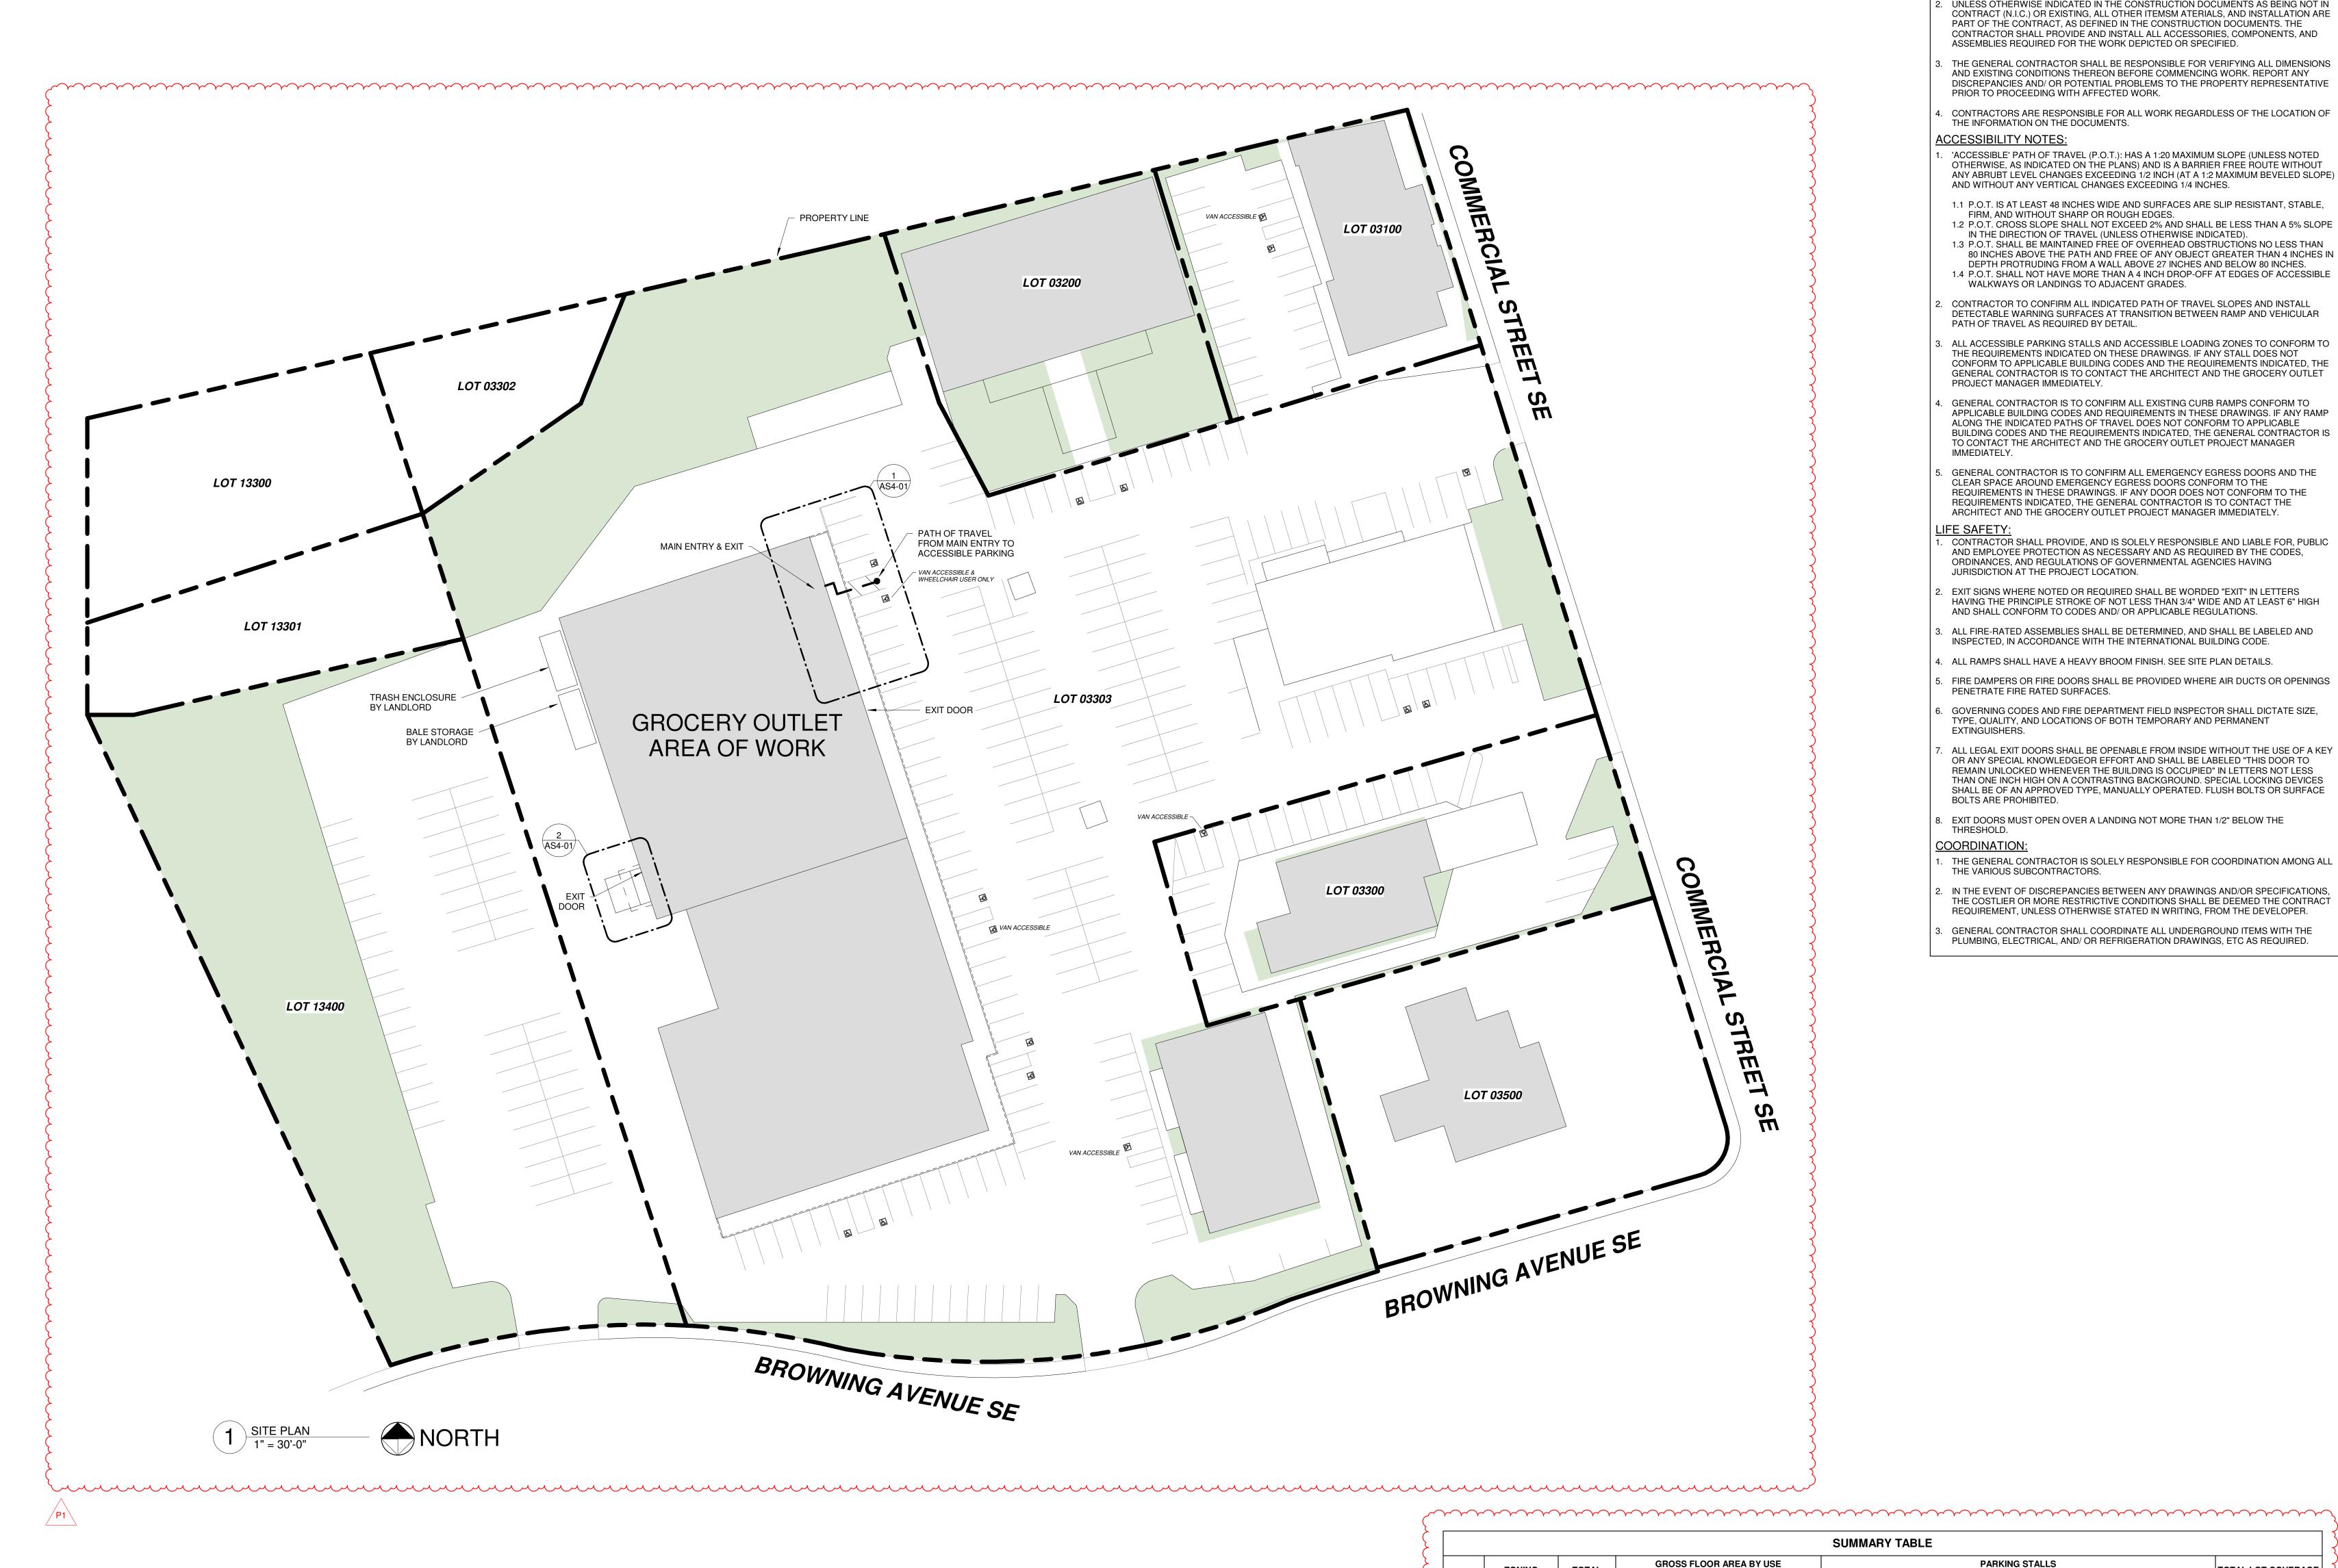

2/19/2024 PERMIT SET P1 03/29/2024 RESPONSE #1

PROFESSIONAL SEAL

PROFESSIONAL IN CHARGE PROJECT MANAGER **QUALITY CONTROL DRAWN BY** 

**PROJECT NAME GROCERY** OUTLET

3975 COMMERCIAL ST SE **SALEM, OR 97302** 

SHEET TITLE

**CODE & EGRESS** INFORMATION

TOTAL QUANTITY OF FIRE EXTINGUISHERS: 6 NOTE: ALL FIRE EXTINGUISHERS TO BE CLASS ABC, UL RATED 2A-10B:C, 5 LBS G.C. TO FIELD VERIFY ALL FIRE EXTINGUISHER LOCATIONS WITH LOCAL FIRE MARSHAL

= HATCH INDICATES

AREA NOT IN SCOPE

= FIRE EXTINGUISHER LOCATION WITH REQUIRED SIGNAGE

(TABLE 1004.5)

60 GROSS

300 GROSS

NO. OF EXIT REQUIRED

2 (1006.2.1)

2 (1006.2.1)

1 (TABLE 1006.2.1)

ALL CHECKSTANDS IN PROJECT ARE HANDICAP ACCESSIBLE, TYP.

OCCUPANT LOAD FACTOR | FLOOR AREA (SF) | NO. OF OCCUPANTS

12,262 5,104

NO. EXITS PROVIDED

205



**GENERAL SITE NOTES:** 

- ALL WORK, MATERIALS, AND METHODS SHALL BE IN CONFORMANCE WITH THE CODES, ORDINANCES, AND REGULATIONS OF ALL GOVERNMENTAL AGENCIES HAVING JURISDICTION AT THE PROJECT LOCATION.
- UNLESS OTHERWISE INDICATED IN THE CONSTRUCTION DOCUMENTS AS BEING NOT IN CONTRACT (N.I.C.) OR EXISTING, ALL OTHER ITEMSM ATERIALS, AND INSTALLATION ARE PART OF THE CONTRACT, AS DEFINED IN THE CONSTRUCTION DOCUMENTS. THE CONTRACTOR SHALL PROVIDE AND INSTALL ALL ACCESSORIES, COMPONENTS, AND
- ASSEMBLIES REQUIRED FOR THE WORK DEPICTED OR SPECIFIED. THE GENERAL CONTRACTOR SHALL BE RESPONSIBLE FOR VERIFYING ALL DIMENSIONS AND EXISTING CONDITIONS THEREON BEFORE COMMENCING WORK. REPORT ANY DISCREPANCIES AND/ OR POTENTIAL PROBLEMS TO THE PROPERTY REPRESENTATIVE
- PRIOR TO PROCEEDING WITH AFFECT