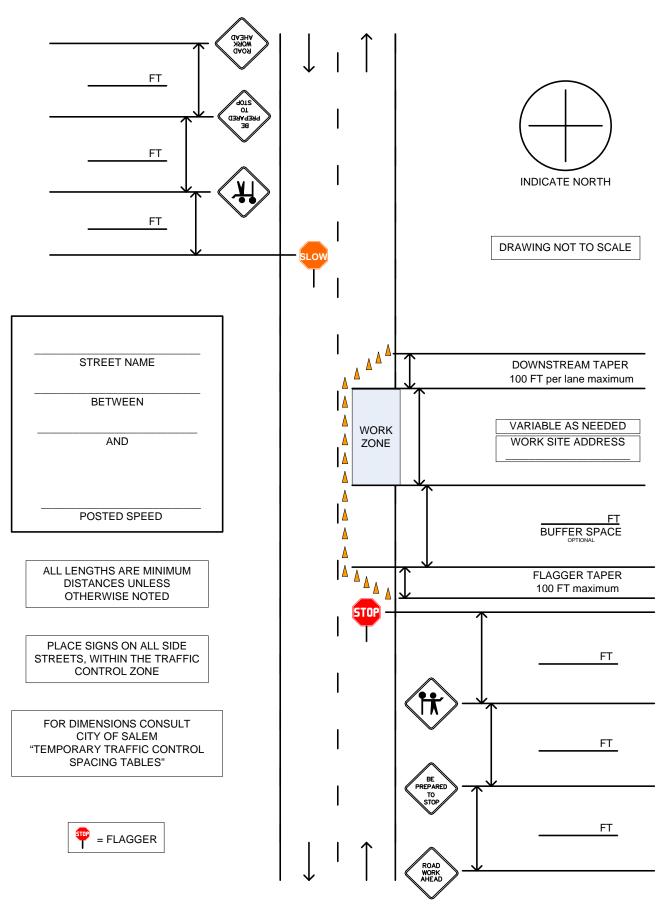

## TWO-WAY TRAFFIC WITH FLAGGERS

Sight distance shall be maintained at all public and private intersections and driveways. If sight distance is not achievable, prior approval by the City Traffic Engineer is required to either restrict turn movements or use flaggers and shall include coordination with the affected property/business owner(s).

Sight distance shall be maintained at all public and private intersections and driveways. If sight distance is not achievable, prior approval by the City Traffic Engineer is required to either restrict turn movements or use flaggers and shall include coordination with the affected property/business owner(s).