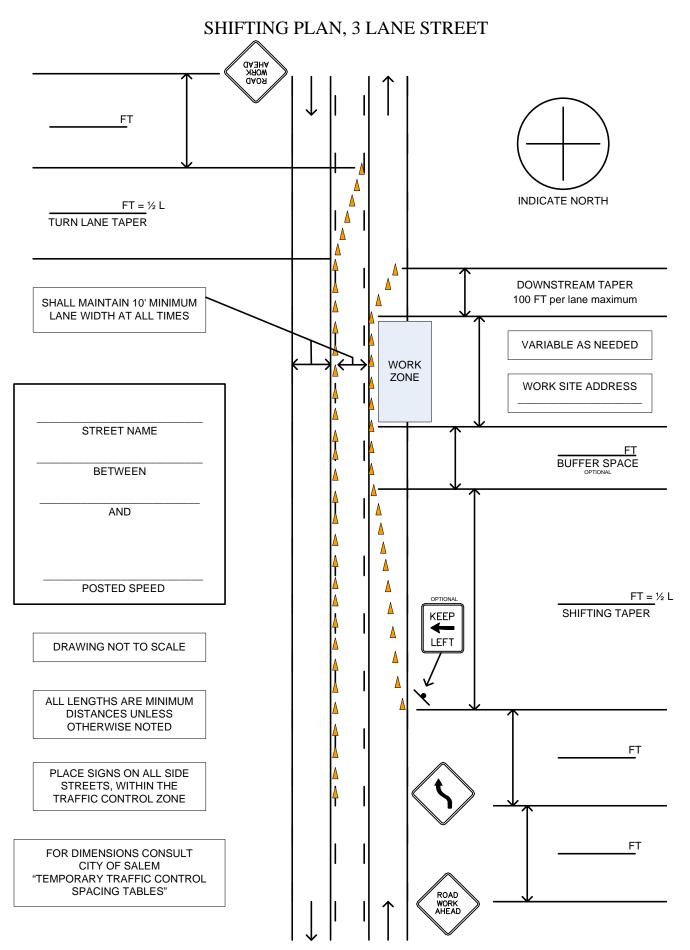

| Date   |               |
|                                                                                                                                                                             |                            |                                                   |                                                                                                            |                   |        |               |

## TWO-WAY TRAFFIC WITH FLAGGERS



Sight distance shall be maintained at all public and private intersections and driveways. If sight distance is not achievable, prior approval by the City Traffic Engineer is required to either restrict turn movements or use flaggers and shall include coordination with the affected property/business owner(s).



Sight distance shall be maintained at all public and private intersections and driveways. If sight distance is not achievable, prior approval by the City Traffic Engineer is required to either restrict turn movements or use flaggers and shall include coordination with the affected property/business owner(s).